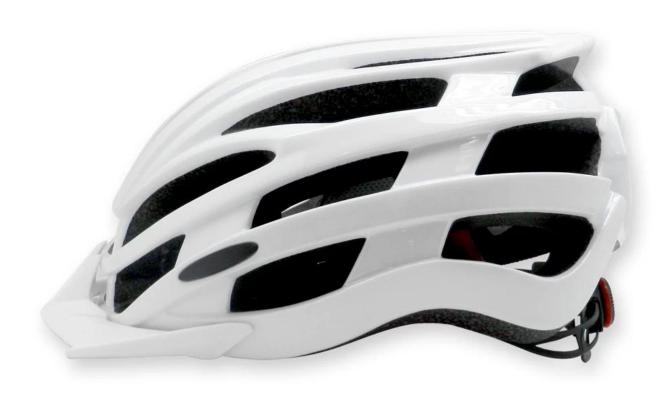

# BM08 New Unique and Fashion Design Road Bike Helmet for Road Cycling Chin helmet manufacturer

## BM08 New Unique and Fashion Design Road Bike Helmet for Road Cycling

Aurora - Your China Helmet Expert, Alibaba Highly recommended supplier.

### **Product Features**

- 1. Thicken PC shell, protection would be sharply increased.
- 2. High density gray EPS material, light weight, Shock resistance, provide reliable protection.
- 3. With adjustment headlock buckle, PA webbing, washable pads.
- 4. Lining Pad equipped with hot-pressing technology.
- 5.We are a direct helmet manufacturer, with independent R&D capabilities.