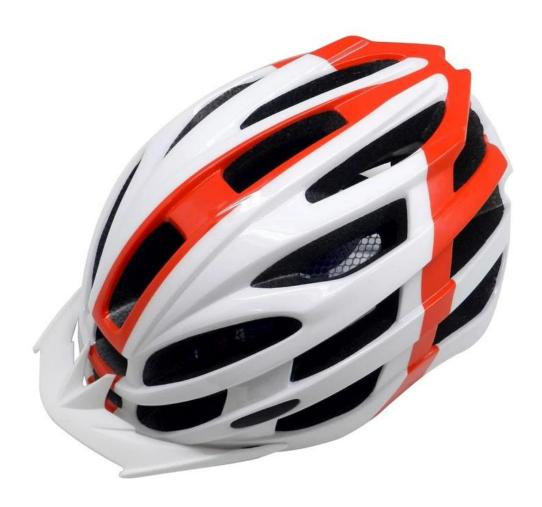

# BM08 New Unique and Fashion Design Road Bike Helmet for Road Cycling Chin helmet manufacturer

## BM08 New Unique and Fashion Design Road Bike Helmet for Road Cycling

Aurora - Your China Helmet Expert, Alibaba Highly recommended supplier.

### **Product Features**

- 1. Thicken PC shell, protection would be sharply increased.
- 2. High density gray EPS material, light weight, Shock resistance, provide reliable protection.
- 3. With adjustment headlock buckle, PA webbing, washable pads.
- 4. Lining Pad equipped with hot-pressing technology.
- 5.We are a direct helmet manufacturer, with independent R&D capabilities.