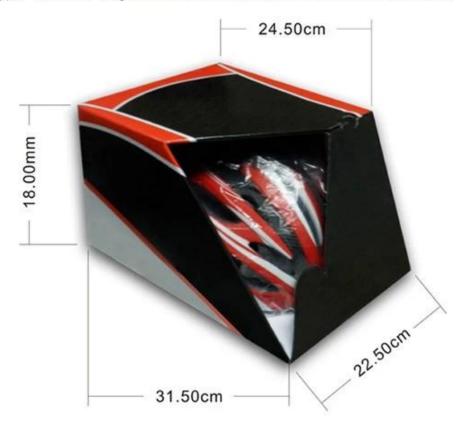

## **Detail Picture**

**Packaging & Shipping** 

## **Packaging**

Items per Carton: 12 Pieces/Carton Package Measurements: 73X58X35 cm

Gross Weight: 6.50 kg Package Type: 1PCS/PP bag wth color box, 12 PCS PER BROWN CARTON