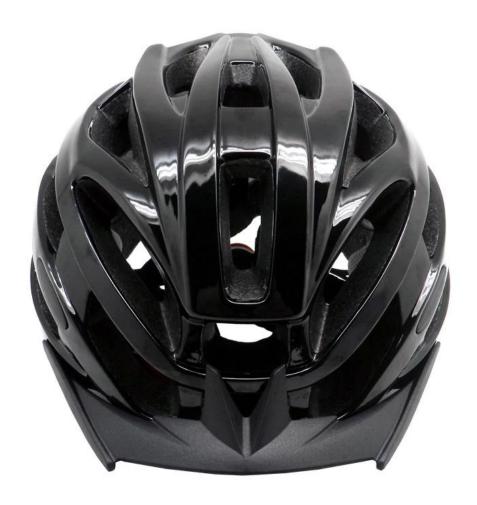

# BM08 New Unique and Fashion Design Road Bike Helmet for Road Cycling Chin helmet manufacturer

## BM08 New Unique and Fashion Design Road Bike Helmet for Road Cycling

Aurora - Your China Helmet Expert, Alibaba Highly recommended supplier.

### **Product Features**

- 1. Thicken PC shell, protection would be sharply increased.
- 2. High density gray EPS material, light weight, Shock resistance, provide reliable protection.
- 3. With adjustment headlock buckle, PA webbing, washable pads.
- 4. Lining Pad equipped with hot-pressing technology.
- 5.We are a direct helmet manufacturer, with independent R&D capabilities.