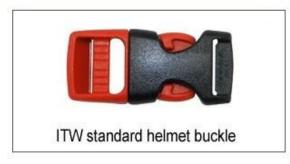

ITW helmet buckle is light, easy to fasten and normally reliable. It has some drawbacks, however. It requires the strap to be adjusted correctly at all times, and retain the adjustment, since it always fastens at the same spot.

# **Helmet Buckle Options**