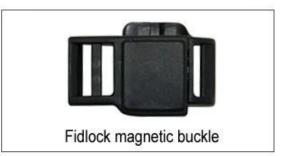

# **Helmet Buckle Options**

# We can also customize various colors buckle.

The Up-N-Down helmet adjustment system gives the most precise and comfortable fitting of any helmet due to its unique double pivot design. This allows the back of the head to be cradled by the soft rubber pad, which are then easily tightened to the correct tension by a central ratchet wheel. Lightweight and easy to use. Advanced fit systems provide the perfect adjustment, in every direction, to match every individual head shape.