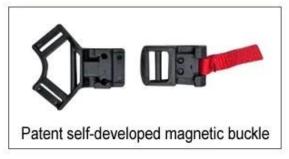

# **Helmet Buckle Options**

# We can also customize various colors buckle.

The Up-N-Down helmet adjustment system gives the most precise and comfortable fitting of any helmet due to its unique double pivot design. This allows the back of the head to be cradled by the soft rubber pad, which are then easily tightened to the correct tension by a central ratchet wheel. Lightweight and easy to use. Advanced fit systems provide the perfect adjustment, in every direction, to match every individual head shape.