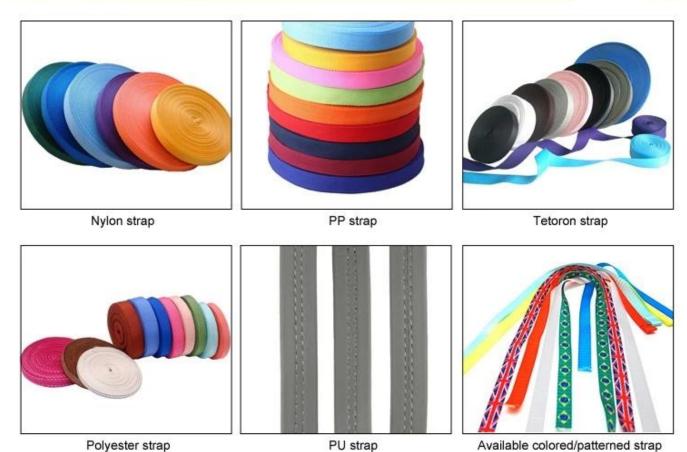

# **Adjustment System Options**

Breathability and comfort are extremely important, that's why the Manta features Airlite straps which are 15% lighter than a standard helmet strap. Tetoron straps are lighter, stronger and more breathable than a normal helmet strap. They also do not stick to the face as easily when temperatures begin to increase. Fast Adapting System webbing can be easily and continuously tailored to your exact head shape. The helmet stays securely on the head in all situations and the webbing straps are always in the best position.