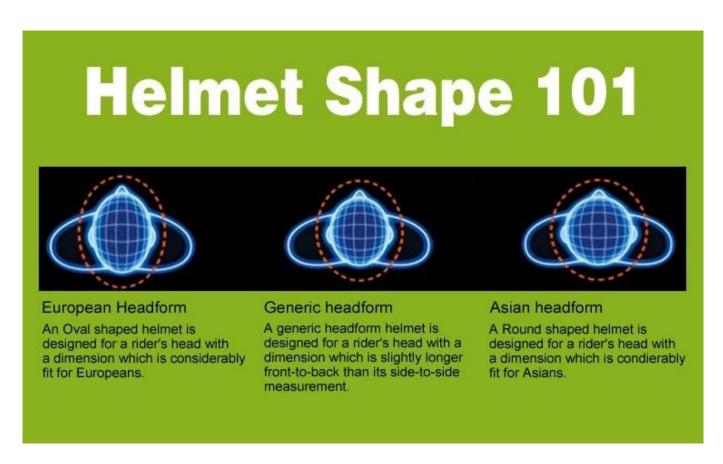

## The head circumference knowledge of safest bicycle helmet:

### **European Headform:**

An Oval shaped helmet is designed for a rider's head with a dimension which is considerably fit for Europeans.

#### **Generic headform:**

A generic headform helmet is designed for a rider's head with a dimension which is slightly longer front-to-back than its side-to-side measurement.

#### Asian headform:

A Round shaped helmet is designed for a rider's head with a dimension which is condierably fit for Asians.