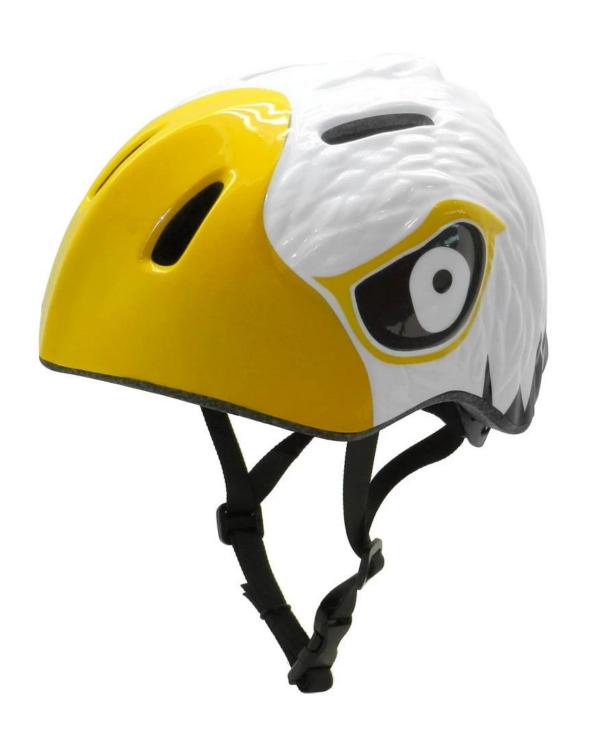

# Full mountain bike helmets AU-C05

## The description of <u>helmets for toddlers:</u>

- Super lightest: only 270g, well-ventilated, with very cooling air tunnel and reasonable aero shape design.
- Three-dimensional duct design: This design is very aerodynamic drag coefficient is small , in the process of riding , people wear more cool.
- In-mold technology, when the helmet by the impact , the entire helmet uniform force.
- The high quality eco-friendly high temperature resistant PC shell & carbon fiber.
- The high density black EPS material is imported from American,
- The bicycle accessories: adjustable chin strap with quick-release buckle; rear lock adjustment; cool comfortable pads;
- Certification: CE-EN1078 certified for impact protection.

## The specification of cycle helmets for toddlers:

| Model No.               | AU-C05                                            |
|-------------------------|---------------------------------------------------|
| Material                | EPS foam & PC double in-mold technology           |
| Certification           | CE EN1078                                         |
| Vents                   | 20 air vents                                      |
| Color                   | Pantone, customized                               |
| size/head circumference | M/L (54-58CM)                                     |
| Weight                  | 270g                                              |
| Sample Time             | 3 days                                            |
| MOQ                     | 200pcs                                            |
| Package details         | PP bag+individual color box packing+master carton |