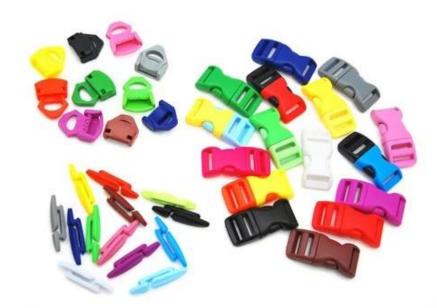

# **Helmet Buckle Options**

ITW helmet buckle is light, easy to fasten and normally reliable. It has some drawbacks, however. It requires the strap to be adjusted correctly at all times, and retain the adjustment, since it always fastens at the same spot.

# We can also customize various colors buckle.

The Up-N-Down helmet adjustment system gives the most precise and comfortable fitting of any helmet due to its unique double pivot design. This allows the back of the head to be cradled by the soft rubber pad, which are then easily tightened to the correct tension by a central ratchet wheel. Lightweight and easy to use. Advanced fit systems provide the perfect adjustment, in every direction, to match every individual head shape.