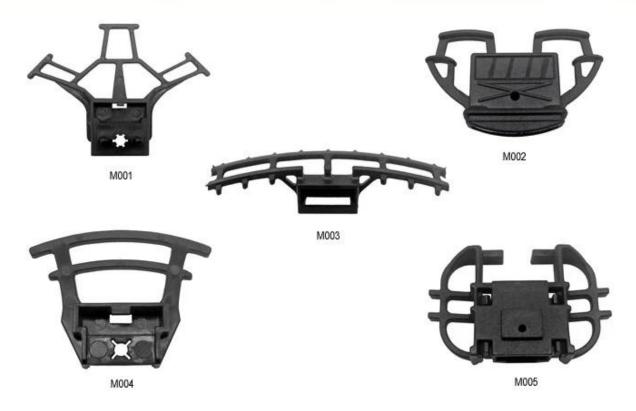

# **Helmet Strap Options**

Various helmet strap embedded parts are available here! According to helmet design, our R&D team can advise anchores that suit your helmet body structure best! In special circumstance, we can customize this part for you!

# Female Parts Options To Anchor Strap

Interior features significantly affect a helmet's comfort. All our pads absorb moisture and are antiallergenic. Hook and loop fasteners allow easy removal for washing.