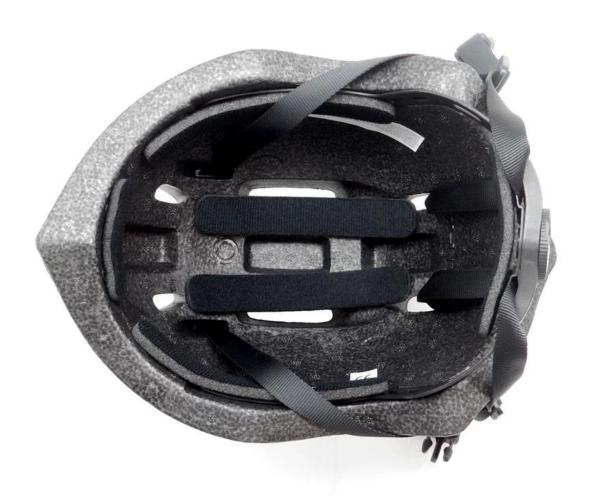

# Female Parts Options To Anchor Strap

Interior features significantly affect a helmet's comfort. All our pads absorb moisture and are antiallergenic. Hook and loop fasteners allow easy removal for washing.