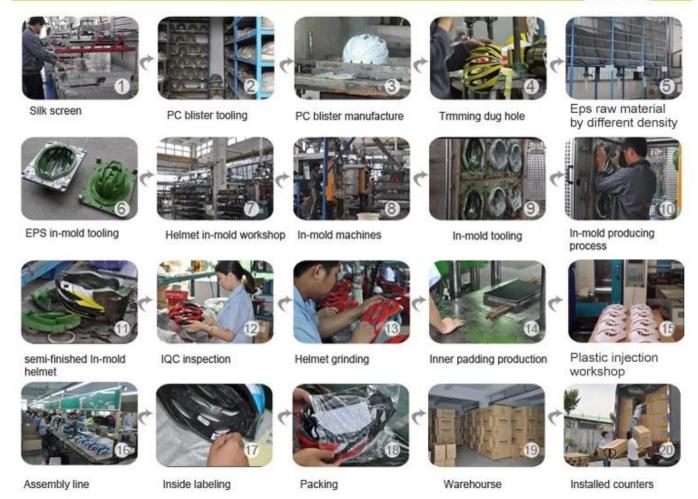

# The helmet production procedure is as below:

silk screen  $\rightarrow$  PC blister tooling  $\rightarrow$  PC blister manufacture  $\rightarrow$  Trimming dug hole  $\rightarrow$  EPS raw material by different density  $\rightarrow$  EPS in-mold tooling  $\rightarrow$  helmet in-mold workshop  $\rightarrow$  in-mold machines  $\rightarrow$  in-mold tooling  $\rightarrow$  in-mold producing process  $\rightarrow$  semi-finished in-mold helmet  $\rightarrow$  IQC inspection  $\rightarrow$  helmet grinding  $\rightarrow$  inner padding production  $\rightarrow$  plastic injection workshop  $\rightarrow$  assembly line  $\rightarrow$ inside labeling  $\rightarrow$  packing  $\rightarrow$  warehouse  $\rightarrow$  installed counters.