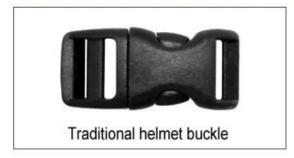

ITW helmet buckle is light, easy to fasten and normally reliable. It has some drawbacks, however. It requires the strap to be adjusted correctly at all times, and retain the adjustment, since it always fastens at the same spot.

# **Helmet Buckle Options**