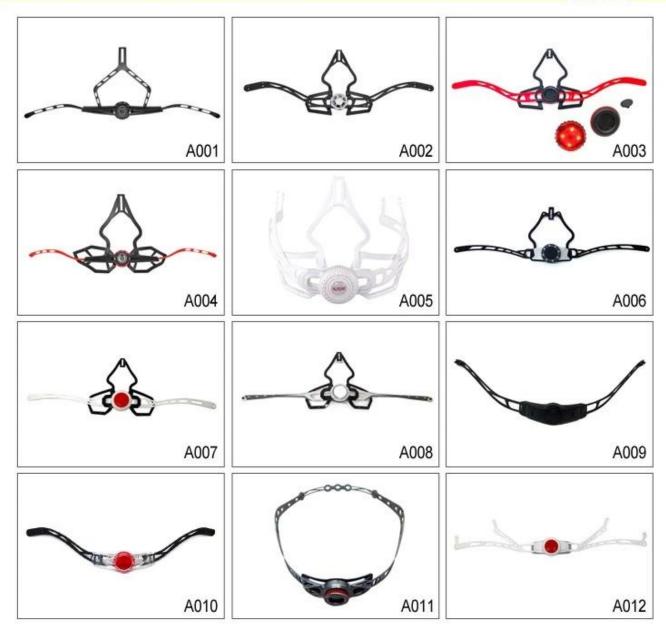

# **Helmet Strap Options**

Various helmet strap embedded parts are available here! According to helmet design, our R&D team can advise anchores that suit your helmet body structure best! In special circumstance, we can customize this part for you!

# Female Parts Options To Anchor Strap

Interior features significantly affect a helmet's comfort. All our pads absorb moisture and are antiallergenic. Hook and loop fasteners allow easy removal for washing.