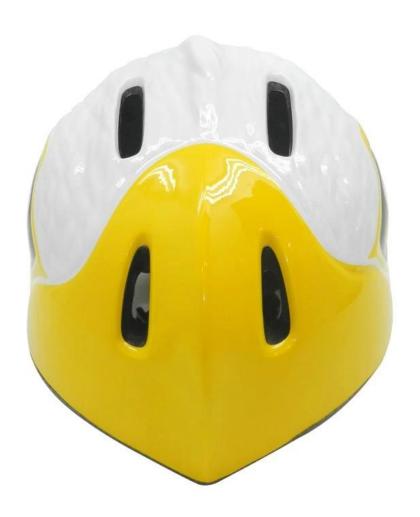

# Full mountain bike helmets AU-C05

## The description of <u>helmets for toddlers:</u>

- Super lightest: only 270g, well-ventilated, with very cooling air tunnel and reasonable aero shape design.
- Three-dimensional duct design: This design is very aerodynamic drag coefficient is small , in the process of riding , people wear more cool.
- In-mold technology, when the helmet by the impact , the entire helmet uniform force.
- The high quality eco-friendly high temperature resistant PC shell & carbon fiber.
- The high density black EPS material is imported from American,
- The bicycle accessories: adjustable chin strap with quick-release buckle; rear lock adjustment; cool comfortable pads;
- Certification: CE-EN1078 certified for impact protection.

## The specification of cycle helmets for toddlers:

| Model No.               | AU-C05                                            |
|-------------------------|---------------------------------------------------|
| Material                | EPS foam & PC double in-mold technology           |
| Certification           | CE EN1078                                         |
| Vents                   | 20 air vents                                      |
| Color                   | Pantone, customized                               |
| size/head circumference | M/L (54-58CM)                                     |
| Weight                  | 270g                                              |
| Sample Time             | 3 days                                            |
| MOQ                     | 200pcs                                            |
| Package details         | PP bag+individual color box packing+master carton |