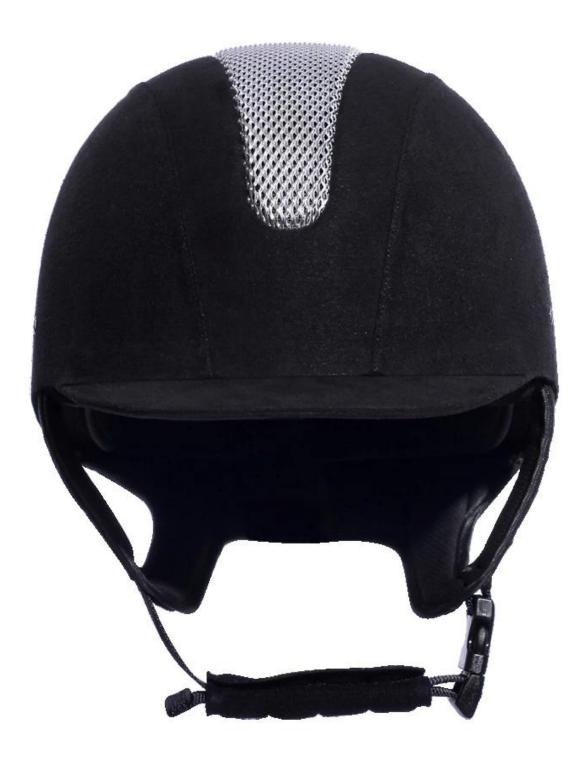

|
| Lining                  | Removable and washable lining                                                                |
| Color                   | PANTONE                                                                                      |
| Sample time             | 3-7 working day                                                                              |
| MOQ                     | 500 PCS                                                                                      |
| Packing detail          | Inner packing: a cloth bag and a box                                                         |
|                         | Outer packing: 9 pcs/carton Carton size: 67.5*32*53.5CM                                      |

## The detail pictures of helmets for rider helmet:







### **Packagaing information**

Items per Carton: 9 Pieces/Carton Package Measurements: Carton size: 67\*31.5\*52.5CM Gross Weight: 4.50 kg Package Type: 1PCS/PP bag wth color box, 9 PCS PER BROWN CARTON

## The head circumference knowledge of equestrian helmet:

#### **European Headform:**

An Oval shaped helmet is designed for a rider's head with a dimension which is considerably fit for Europeans.

#### **Generic headform:**

A generic headform helmet is designed for a rider's head with a dimension which is slightly longer front-to-

back than its side-to-side measurement.

#### Asian headform:

A Round shaped helmet is designed for a rider's head with a dimension which is condierably fit for Asians.

×

## Our Test lab:

Even though we have considered every necessary elements to en