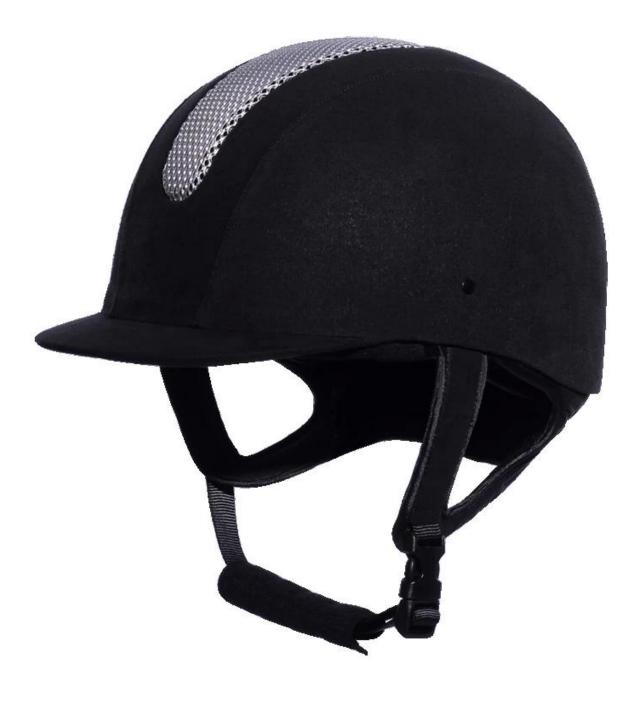

## The detail pictures of helmets for rider helmet:

### The description of best horse hats:

- Elegant design: This design is very , in the process of riding , people wear more cool.
- The high quality eco-friendly ABS shell with injection technology.
- The high density black EPS material is imported from American,

- The helmet accessories: adjustable chin strap with quick-release buckle; rear lock adjustment; cool comfortable pads;

- Certification: CE EN1384, VG1 certified for impact protection.