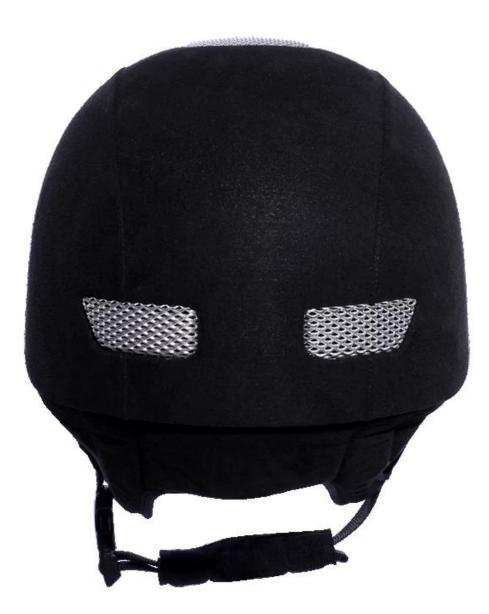

|
| Lining                  | Removable and washable lining                                                                |
| Color                   | PANTONE                                                                                      |
| Sample time             | 3-7 working day                                                                              |
| MOQ                     | 500 PCS                                                                                      |
| Packing detail          | Inner packing: a cloth bag and a box                                                         |
|                         | Outer packing: 9 pcs/carton Carton size: 67.5*32*53.5CM                                      |

## The detail pictures of helmets for rider helmet:







### **Packagaing information**

Items per Carton: 9 Pieces/Carton Package Measurements: Carton size: 67\*31.5\*52.5CM Gross Weight: 4.50 kg Package Type: 1PCS/PP bag wth color box, 9 PCS PER BROWN CARTON

## The head circumference knowledge of equestrian helmet:

#### **European Headform:**

An Oval shaped helmet is designed for a rider's head with a dimension which is considerably fit for Europeans.

#### **Generic headform:**

A generic headform helmet is designed for a rider's head with a dimension which is slightly longer front-to-

back than its side-to-side measurement.

#### Asian headform:

A Round shaped helmet is designed for a rider's head with a dimension which is condierably fit for Asians.

×

## Our Test lab:

Even though we have considered every necessary elements to enha