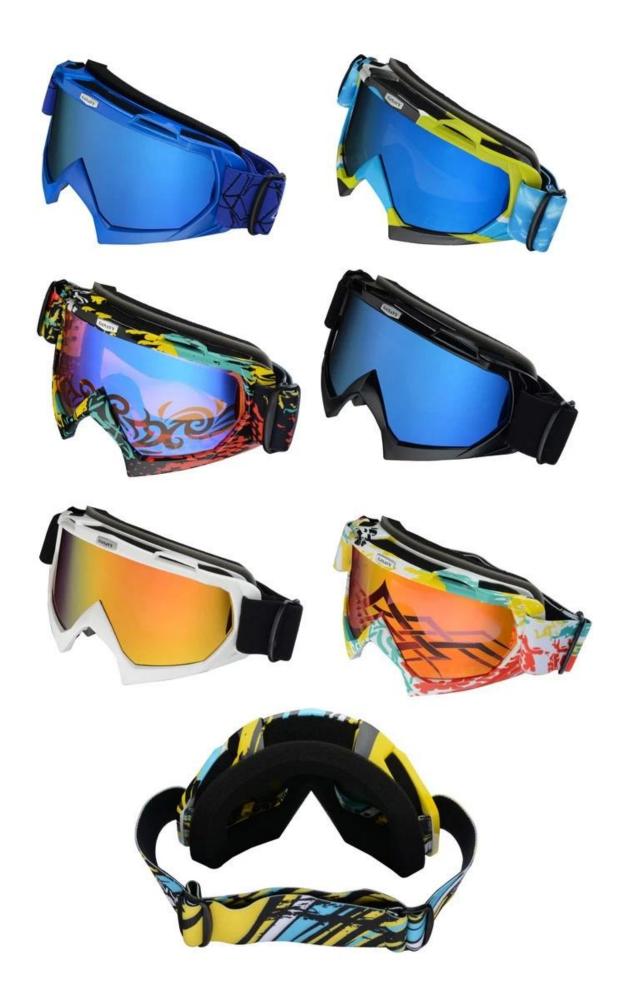

Function                   | 100% UV Anti-fog and dust Impact Resistance Wear-<br>resisting |  |  |  |  |  |
| Samples and Payment Policy |                                                                |  |  |  |  |  |
| Spec sample cost           | Depends on your request                                        |  |  |  |  |  |
| Spec sample time           | 0-15 days after confirm the artwork                            |  |  |  |  |  |
| Random sample time         | 3 days delivery                                                |  |  |  |  |  |
| Payment<br>method          | PAYPAL OR T/T                                                  |  |  |  |  |  |

**Product Kind Show** 











# **Eyes protection--Goggle**

Ski/Bicycle/Motorcycle/military









#### **FOUR ADVANTAGES**