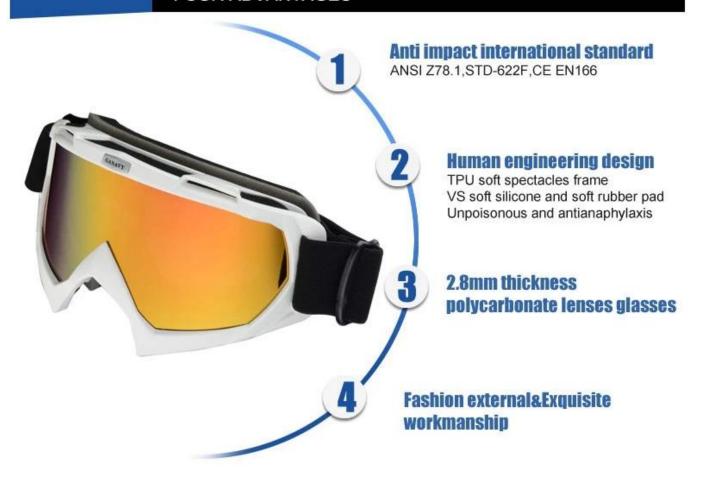

#### **Description:**

TPU frame is with excellent flexible performance. Double PC lens is good for scratch resistant, impact resistance, UV CUT, anti-fog and other features. The **cross-country** Goggles is in ergonomic design, with strong toughness. Comfortable and adjustable to wear. Lens can be bent without breaking and with high strength. Beautiful and fashionable appearance brings you the ultimate visual enjoyment in various outdoor sports

#### **FOUR ADVANTAGES**