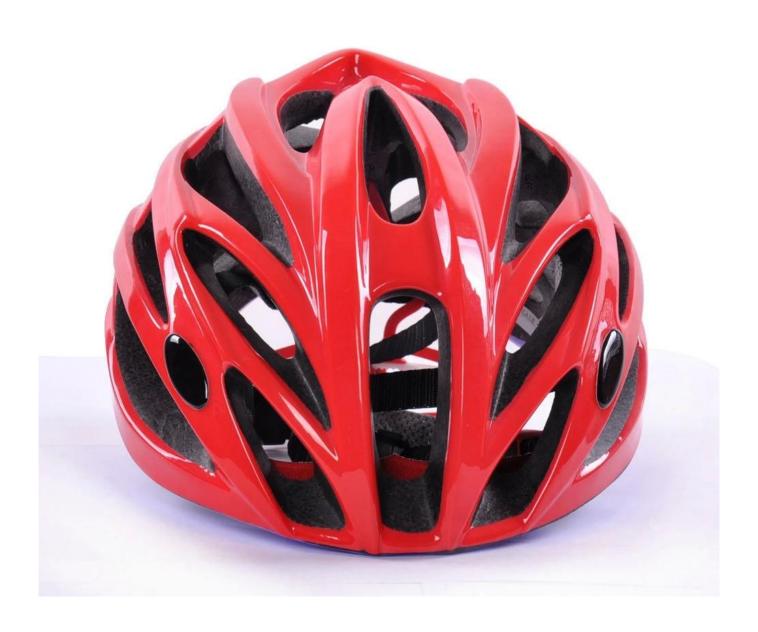

## The detail pictures of OEM road racing helmet:

### **Product Description**

| Model No.               | AU-B091 OEM road racing helmet                                |
|-------------------------|---------------------------------------------------------------|
| Material                | In-mold EPS liner & PC shell                                  |
| Certification           | CE, CPSC,                                                     |
| Vents                   | 24 air ventilation                                            |
| Color                   | Pantone                                                       |
| Size/Head circumference | M/L (54-58CM); L/XL (58-62)                                   |
| Weight                  | 190 gram                                                      |
| Sample time             | 3-7 working day                                               |
| Minimum order quantity  | 2000pcs                                                       |
| Packing detail          | Color box packing, accept customized packing based on 1000pcs |