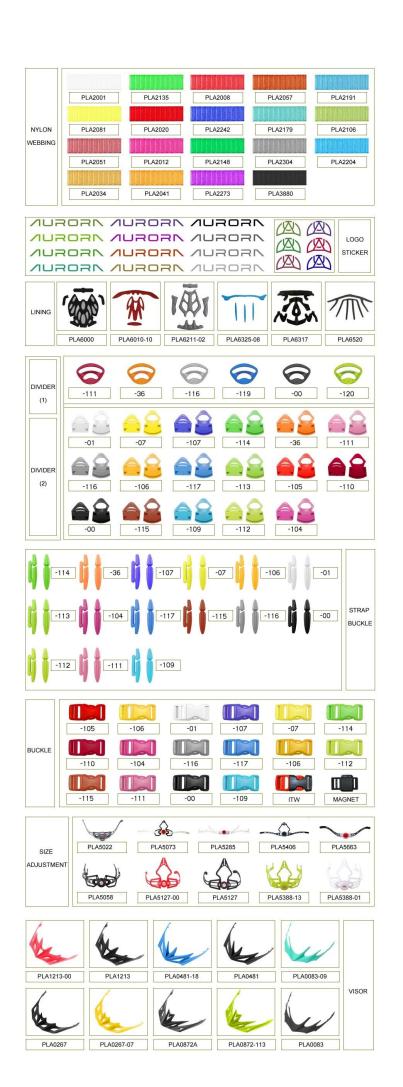

# <u>Ultralight BR91 en standards OEM road</u> <u>racing helmet with 24 vents</u>



Personized parts

We can accept the personalized helmet components based on your favorite, no need extra cost and open new mold.



### **Product Description**

| Model No.               | AU-B091 OEM road racing helmet                                |
|-------------------------|---------------------------------------------------------------|
| Material                | In-mold EPS liner & PC shell                                  |
| Certification           | CE, CPSC,                                                     |
| Vents                   | 24 air ventilation                                            |
| Color                   | Pantone                                                       |
| Size/Head circumference | M/L (54-58CM); L/XL (58-62)                                   |
| Weight                  | 190 gram                                                      |
| Sample time             | 3-7 w