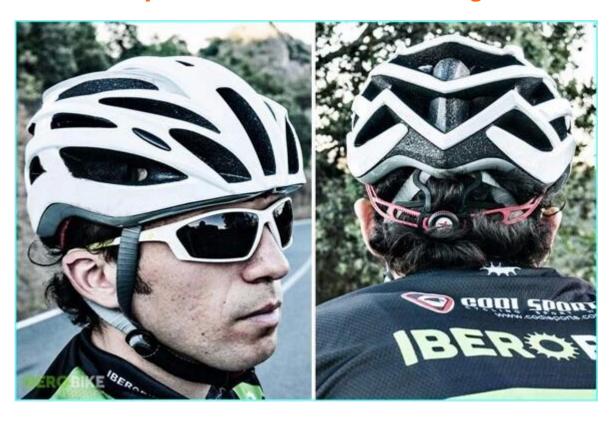

|
| Certification           | CE, CPSC,                                                     |
| Vents                   | 24 air ventilation                                            |
| Color                   | Pantone                                                       |
| Size/Head circumference | M/L (54-58CM); L/XL (58-62)                                   |
| Weight                  | 190 gram                                                      |
| Sample time             | 3-7 working day                                               |
| Minimum order quantity  | 2000pcs                                                       |
| Packing detail          | Color box packing, accept customized packing based on 1000pcs |

## The detail pictures of OEM road racing helmet:











#### Standard Headform

We make the reference according to ISO/DIS 6220 standard, plus the user's experiences we accumulated from the market for over 22 years from different brands which we have been worked with, like LIMAR, SCOTT, SWEET, etc... In other words, if 80 persons of the 100 can fit Giro's headform, then more than 90 persons of the 100 can fit our headform.

# Helmet Shape 101



## European Headform

A long Oval shaped helmet is designed for a rider's head with a dimension which is considerably longer front-to-back than its side-to-side measurement.



#### Intermediate Oval

An intermediate Oval shaped helmet is designed for a rider's head with a dimension which is slightly longer front-to-back than its side-to-side measurement.



#### Asian head form

A Round Oval