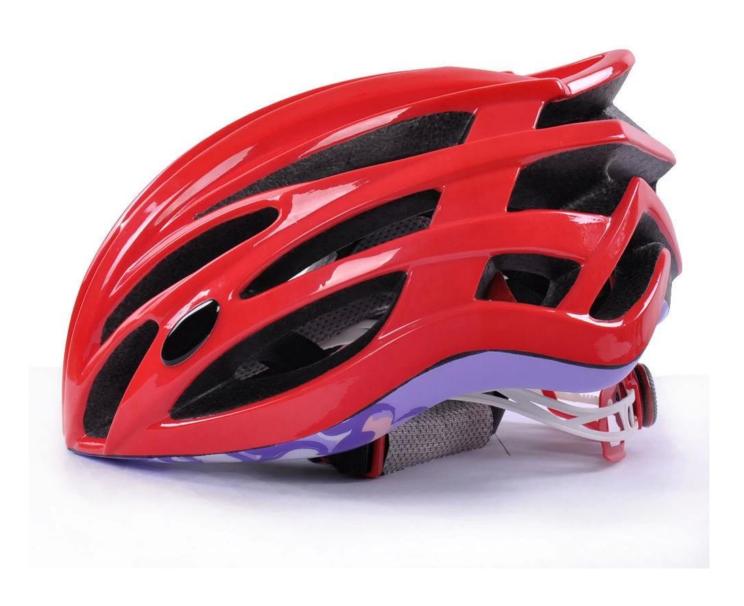

|
| Certification           | CE, CPSC,                                                     |
| Vents                   | 24 air ventilation                                            |
| Color                   | Pantone                                                       |
| Size/Head circumference | M/L (54-58CM); L/XL (58-62)                                   |
| Weight                  | 190 gram                                                      |
| Sample time             | 3-7 working day                                               |
| Minimum order quantity  | 2000pcs                                                       |
| Packing detail          | Color box packing, accept customized packing based on 1000pcs |

## The detail pictures of OEM road racing helmet:











#### Standard Headform

We make the reference according to ISO/DIS 6220 standard, plus the user's experiences we accumulated from the market for over 22 years from different brands which we have been worked with, like LIMAR, SCOTT, SWEET, etc... In other words, if 80 persons of the 100 can fit Giro's headform, then more than 90 persons of the 100 can fit our headform.

# Helmet Shape 101



## European Headform

A long Oval shaped helmet is designed for a rider's head with a dimension which is considerably longer front-to-back than its side-to-side measurement.



#### Intermediate Oval

An intermediate Oval shaped helmet is designed for a rider's head with a dimension which is slightly longer front-to-back than its side-to-side measurement.



#### Asian head form

A Round Oval sh