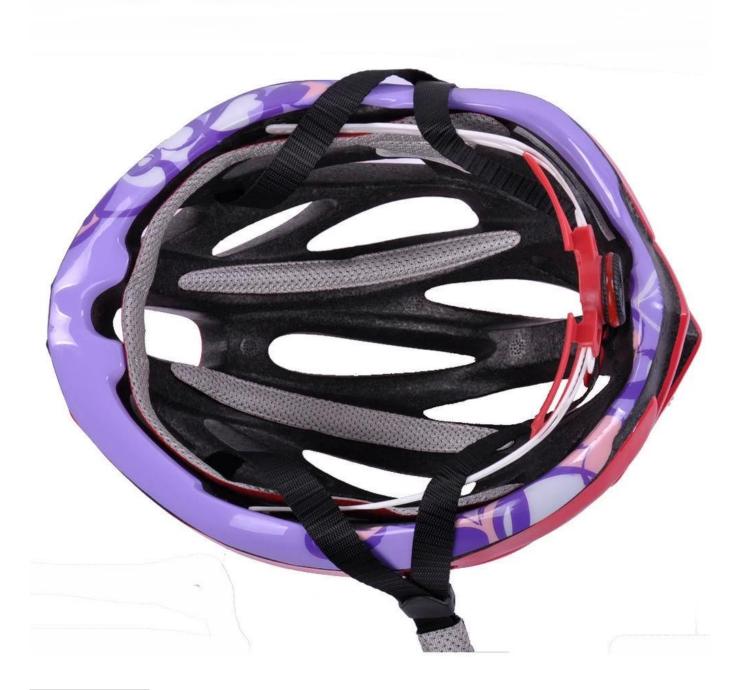

## The detail pictures of OEM road racing helmet:

### **Product Description**

| Model No.               | AU-B091 OEM road racing helmet                                |
|-------------------------|---------------------------------------------------------------|
| Material                | In-mold EPS liner & PC shell                                  |
| Certification           | CE, CPSC,                                                     |
| Vents                   | 24 air ventilation                                            |
| Color                   | Pantone                                                       |
| Size/Head circumference | M/L (54-58CM); L/XL (58-62)                                   |
| Weight                  | 190 gram                                                      |
| Sample time             | 3-7 working day                                               |
| Minimum order quantity  | 2000pcs                                                       |
| Packing detail          | Color box packing, accept customized packing based on 1000pcs |