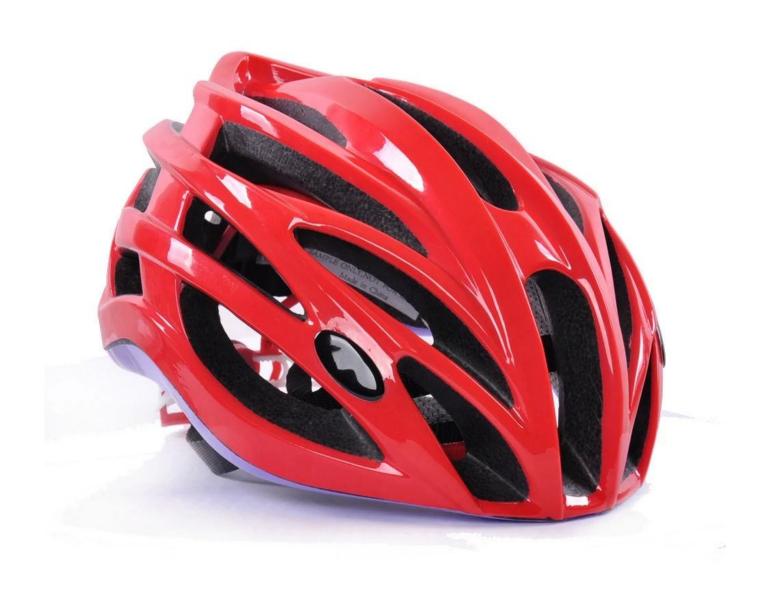

## The detail pictures of OEM road racing helmet:

### **Product Description**

| Model No.               | AU-B091 OEM road racing helmet                                |
|-------------------------|---------------------------------------------------------------|
| Material                | In-mold EPS liner & PC shell                                  |
| Certification           | CE, CPSC,                                                     |
| Vents                   | 24 air ventilation                                            |
| Color                   | Pantone                                                       |
| Size/Head circumference | M/L (54-58CM); L/XL (58-62)                                   |
| Weight                  | 190 gram                                                      |
| Sample time             | 3-7 working day                                               |
| Minimum order quantity  | 2000pcs                                                       |
| Packing detail          | Color box packing, accept customized packing based on 1000pcs |