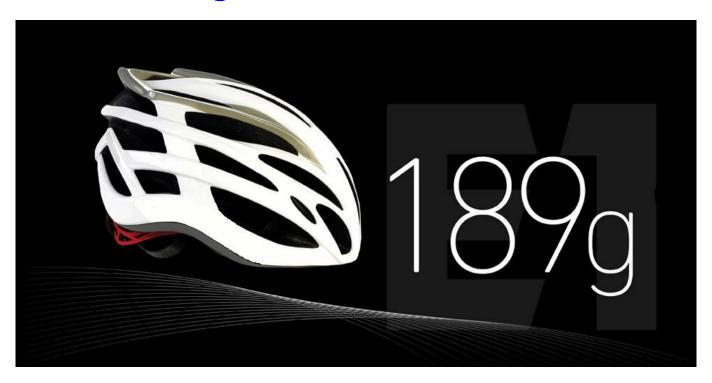

# <u>Ultralight BR91 en standards OEM road</u> <u>racing helmet with 24 vents</u>

Personized parts

We can accept the personalized helmet components based on your favorite, no need extra cost and open new mold.

### **Product Description**

| Model No.               | AU-B091 OEM road racing helmet                                |
|-------------------------|---------------------------------------------------------------|
| Material                | In-mold EPS liner & PC shell                                  |
| Certification           | CE, CPSC,                                                     |
| Vents                   | 24 air ventilation                                            |
| Color                   | Pantone                                                       |
| Size/Head circumference | M/L (54-58CM); L/XL (58-62)                                   |
| Weight                  | 190 gram                                                      |
| Sample time             | 3-7 working day                                               |
| Minimum order quantity  | 2000pcs                                                       |
| Packing detail          | Color box packing, accept customized packing based on 1000pcs |