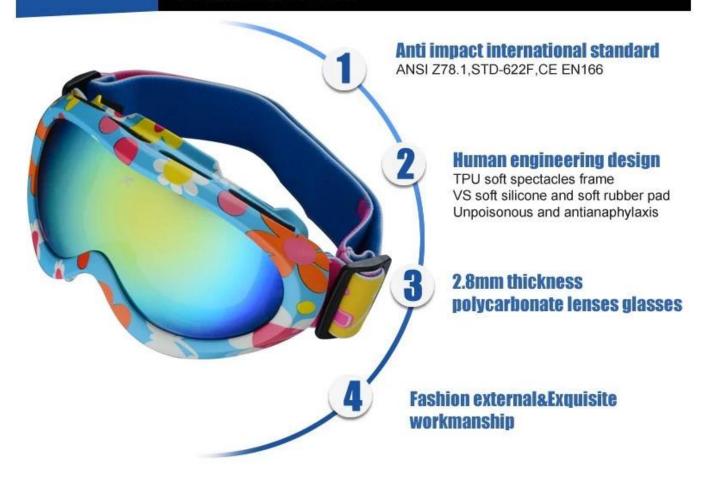

|  |
| Feature                    | Suitable for all kinds of weather                              |  |
| Function                   | 100% UV Anti-fog and dust Impact Resistance Wear-<br>resisting |  |
| Samples and Payment Policy |                                                                |  |
| Spec sample cost           | Depends on your request                                        |  |
| Spec sample time           | 0-15 days after confirm the artwork                            |  |
| Random sample time         | 3 days delivery                                                |  |
| Payment<br>method          | PAYPAL OR T/T                                                  |  |

### **Product Kind Show**



**Picture Show** 

#### **FOUR ADVANTAGES**











### White and purple



### Grey



# White



# Black