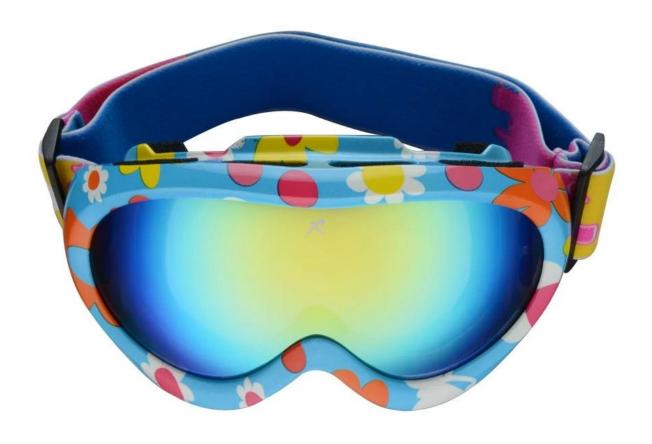

|  |
| Feature                    | Suitable for all kinds of weather                              |  |
| Function                   | 100% UV Anti-fog and dust Impact Resistance Wear-<br>resisting |  |
| Samples and Payment Policy |                                                                |  |
| Spec sample cost           | Depends on your request                                        |  |
| Spec sample time           | 0-15 days after confirm the artwork                            |  |
| Random sample time         | 3 days delivery                                                |  |
| Payment<br>method          | PAYPAL OR T/T                                                  |  |

### **Product Kind Show**



**Picture Show** 

#### **FOUR ADVANTAGES**











### White and purple



### Grey



# White



# Black