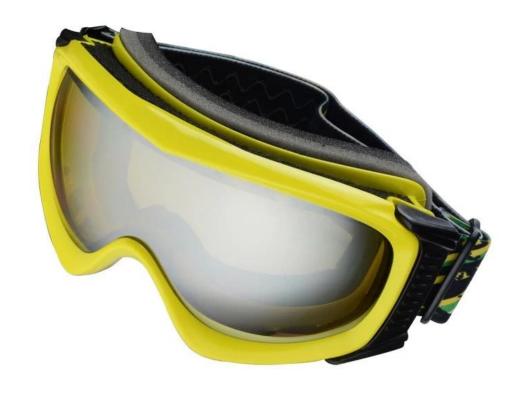

| 100% UV Anti-fog and dust Impact Resistance Wear-<br>resisting |  |  |  |  |  |
| Samples and Payment Policy |                                                                |  |  |  |  |  |
| Spec sample cost           | Depends on your request                                        |  |  |  |  |  |
| Spec sample time           | 0-15 days after confirm the artwork                            |  |  |  |  |  |
| Random sample time         | 3 days delivery                                                |  |  |  |  |  |
| Payment<br>method          | PAYPAL OR T/T                                                  |  |  |  |  |  |

### **Product Kind Show**

#### **Picture Show**



**Picture Show** 

#### **FOUR ADVANTAGES**



Blue and white



### Blue and black



# Yellow



# **Light Blue**



### Orange



# Grey