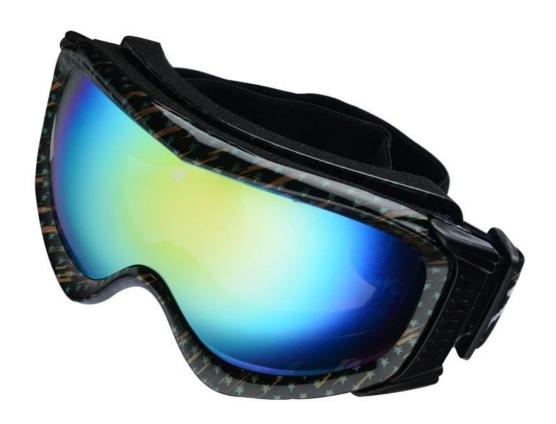

UV Anti-fog and dust Impact Resistance Wear-<br>resisting |  |  |  |  |  |
| Samples and Payment Policy |                                                                |  |  |  |  |  |
| Spec sample cost           | Depends on your request                                        |  |  |  |  |  |
| Spec sample time           | 0-15 days after confirm the artwork                            |  |  |  |  |  |
| Random sample time         | 3 days delivery                                                |  |  |  |  |  |
| Payment<br>method          | PAYPAL OR T/T                                                  |  |  |  |  |  |

### **Product Kind Show**

#### **Picture Show**



**Picture Show** 

#### **FOUR ADVANTAGES**



Blue and white



### Blue and black



# Yellow



# **Light Blue**



### Orange



# Grey