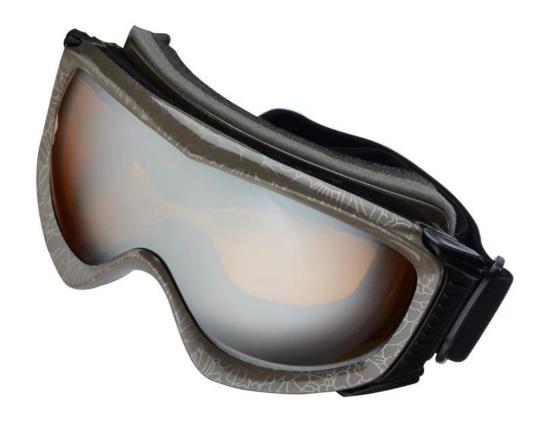

act Resistance Wear-<br>resisting |  |  |  |  |  |
| Samples and Payment Policy |                                                                |  |  |  |  |  |
| Spec sample cost           | Depends on your request                                        |  |  |  |  |  |
| Spec sample time           | 0-15 days after confirm the artwork                            |  |  |  |  |  |
| Random sample time         | 3 days delivery                                                |  |  |  |  |  |
| Payment<br>method          | PAYPAL OR T/T                                                  |  |  |  |  |  |

### **Product Kind Show**

#### **Picture Show**



**Picture Show** 

#### **FOUR ADVANTAGES**



Blue and white



### Blue and black



# Yellow



# **Light Blue**



### Orange



# Grey