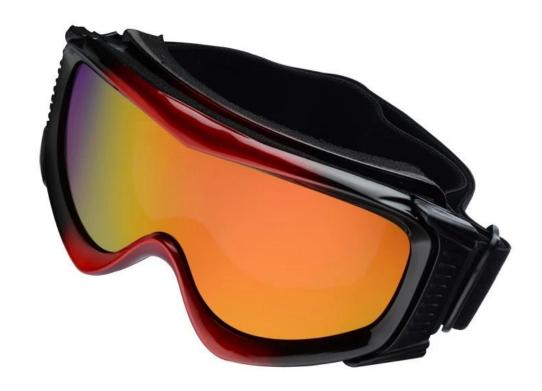

d dust Impact Resistance Wear-<br>resisting |  |  |  |  |  |
| Samples and Payment Policy |                                                                |  |  |  |  |  |
| Spec sample cost           | Depends on your request                                        |  |  |  |  |  |
| Spec sample time           | 0-15 days after confirm the artwork                            |  |  |  |  |  |
| Random sample time         | 3 days delivery                                                |  |  |  |  |  |
| Payment<br>method          | PAYPAL OR T/T                                                  |  |  |  |  |  |

### **Product Kind Show**

#### **Picture Show**



**Picture Show** 

#### **FOUR ADVANTAGES**



Blue and white



### Blue and black



# Yellow



# **Light Blue**



### Orange



# Grey