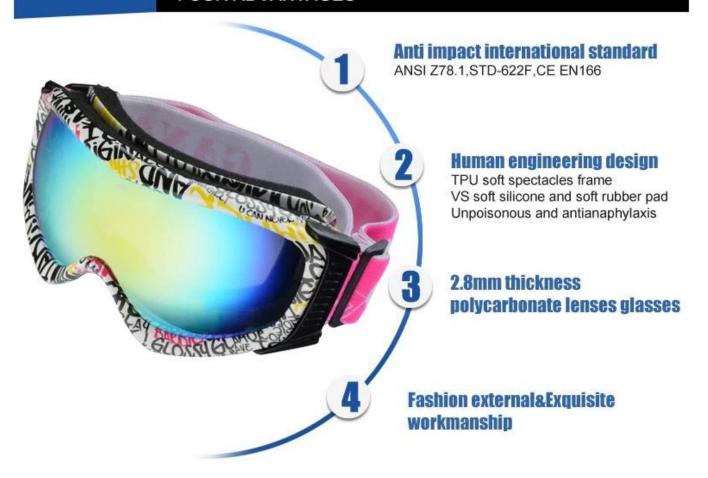

|  |  |  |  |  |
| Function                   | 100% UV Anti-fog and dust Impact Resistance Wear-<br>resisting |  |  |  |  |  |
| Samples and Payment Policy |                                                                |  |  |  |  |  |
| Spec sample cost           | Depends on your request                                        |  |  |  |  |  |
| Spec sample time           | 0-15 days after confirm the artwork                            |  |  |  |  |  |
| Random sample time         | 3 days delivery                                                |  |  |  |  |  |
| Payment<br>method          | PAYPAL OR T/T                                                  |  |  |  |  |  |

### **Product Kind Show**

#### **Picture Show**



**Picture Show** 

#### **FOUR ADVANTAGES**



Blue and white



### Blue and black



# Yellow



# **Light Blue**



### Orange



# Grey