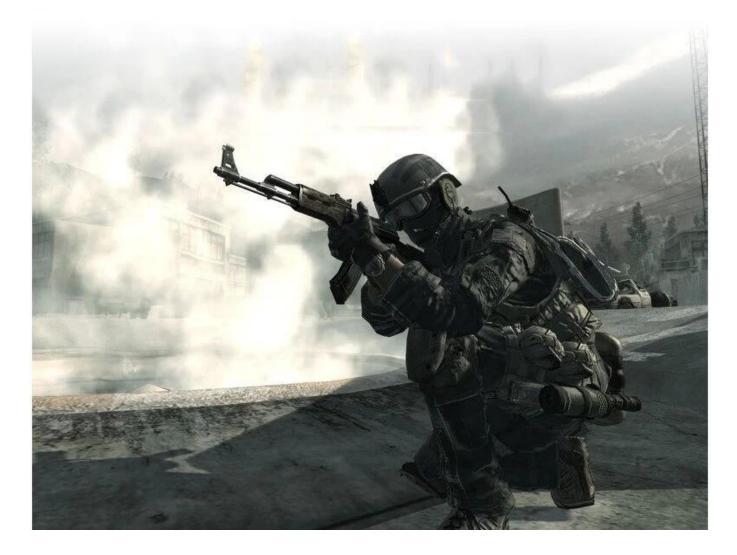

## Hot Sales Safety Glasses Tactical Army Goggles QF-J212Frame Outdoor Hunting

## **Description:**

TPU frame is with excellent flexible performance. Double PC lens is good for scratch resistant, impact resistance, UV CUT, anti-fog and other features. The military safety glasses Goggles is in ergonomic design, with strong toughness. Comfortable and adjustable to wear. Lens can be bent without breaking and with high strength. Beautiful and fashionable appearance brings you the ultimate visual enjoyment in various outdoor sports