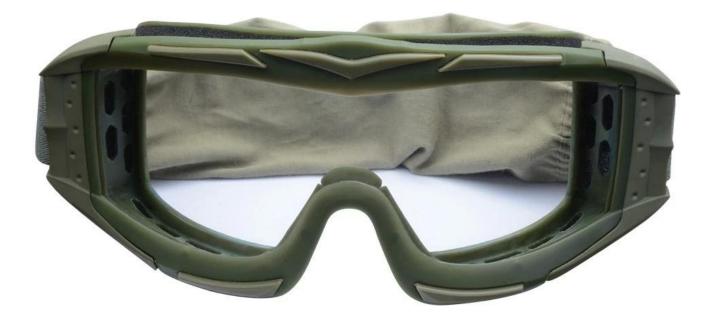

## **Product Feature**

ΠΠ

| Basic Information          |                                                                |
|----------------------------|----------------------------------------------------------------|
| Item Name                  | Military Glasses                                               |
| Brand                      | AURORA                                                         |
| Model                      | QF-J212                                                        |
| Production<br>Place        | Dongguan China                                                 |
| Color                      | ArmyGreen                                                      |
| Material                   | PC Lens+TPEE spectacle frames                                  |
| Feature                    | Suitable for all kinds of weather                              |
| Function                   | 100% UV Anti-fog and dust Impact Resistance Wear-<br>resisting |
| Samples and Payment Policy |                                                                |
| Spec sample<br>cost        | Depends on your request                                        |
| Spec sample<br>time        | 0-15 days after confirm the artwork                            |
| Random sample<br>time      | 3 days delivery                                                |
| Payment<br>method          | PAYPAL OR T/T                                                  |

**Product Kind Show** 

**Picture Show** 

Army Green