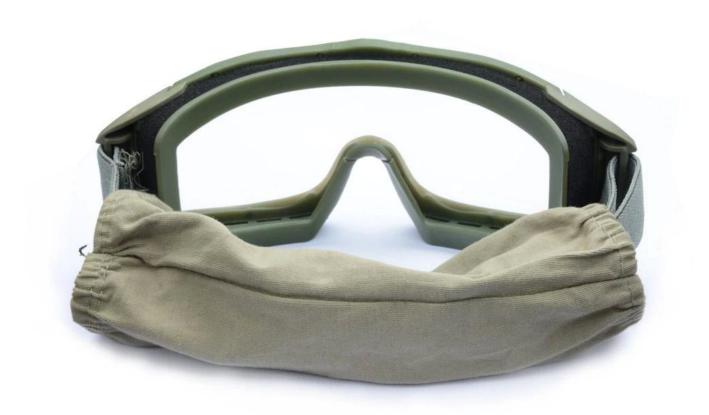

## **Product Feature**

ΠΠ

| Basic Information          |                                                                |
|----------------------------|----------------------------------------------------------------|
| Item Name                  | Military Glasses                                               |
| Brand                      | AURORA                                                         |
| Model                      | QF-J212                                                        |
| Production<br>Place        | Dongguan China                                                 |
| Color                      | ArmyGreen                                                      |
| Material                   | PC Lens+TPEE spectacle frames                                  |
| Feature                    | Suitable for all kinds of weather                              |
| Function                   | 100% UV Anti-fog and dust Impact Resistance Wear-<br>resisting |
| Samples and Payment Policy |                                                                |
| Spec sample<br>cost        | Depends on your request                                        |
| Spec sample<br>time        | 0-15 days after confirm the artwork                            |
| Random sample<br>time      | 3 days delivery                                                |
| Payment<br>method          | PAYPAL OR T/T                                                  |

**Product Kind Show** 

**Picture Show** 

Army Green