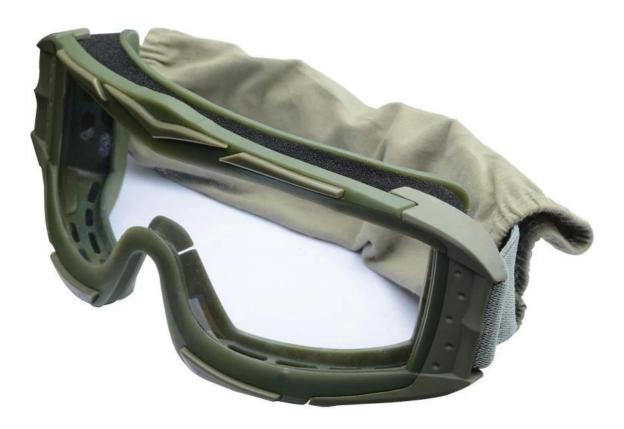

## **Product Feature**

ΠΠ

| Basic Information          |                                                                |
|----------------------------|----------------------------------------------------------------|
| Item Name                  | Military Glasses                                               |
| Brand                      | AURORA                                                         |
| Model                      | QF-J212                                                        |
| Production<br>Place        | Dongguan China                                                 |
| Color                      | ArmyGreen                                                      |
| Material                   | PC Lens+TPEE spectacle frames                                  |
| Feature                    | Suitable for all kinds of weather                              |
| Function                   | 100% UV Anti-fog and dust Impact Resistance Wear-<br>resisting |
| Samples and Payment Policy |                                                                |
| Spec sample<br>cost        | Depends on your request                                        |
| Spec sample<br>time        | 0-15 days after confirm the artwork                            |
| Random sample<br>time      | 3 days delivery                                                |
| Payment<br>method          | PAYPAL OR T/T                                                  |

**Product Kind Show** 

**Picture Show** 

Army Green