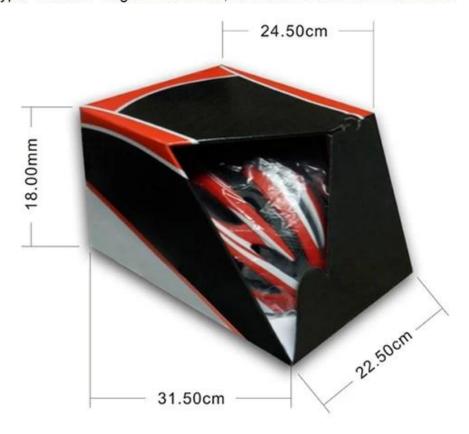

# **Detail pictures of ski helmet:**

Items per Carton: 12 Pieces/Carton

Package Measurements: 73X58X35 cm

Gross Weight: 6.50 kg

Package Type: 1PCS/PP bag wth color box, 12 PCS PER BROWN CARTON

# **Packaging**

Items per Carton: 12 Pieces/Carton Package Measurements: 73X58X35 cm

Gross Weight: 6.50 kg

Package Type: 1PCS/PP bag wth color box, 12 PCS PER BROWN CARTON