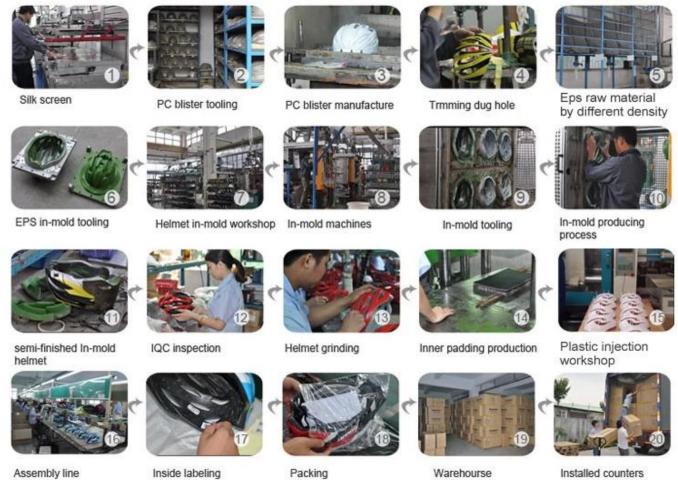

# The factory pictures:

The helmet production procedure is as below:

silk screen  $\rightarrow$  PC blister tooling  $\rightarrow$  PC blister manufacture  $\rightarrow$  Trimming dug hole  $\rightarrow$  EPS raw material by different density  $\rightarrow$  EPS in-mold tooling  $\rightarrow$  helmet in-mold workshop  $\rightarrow$  in-mold machines  $\rightarrow$  in-mold tooling  $\rightarrow$  in-mold producing process  $\rightarrow$  semi-finished in-mold helmet  $\rightarrow$  IQC inspection  $\rightarrow$  helmet grinding  $\rightarrow$  inner padding production  $\rightarrow$  plastic injection workshop  $\rightarrow$  assembly line  $\rightarrow$ inside labeling  $\rightarrow$  packing  $\rightarrow$  warehouse  $\rightarrow$  installed counters.

## **Production Procedure**