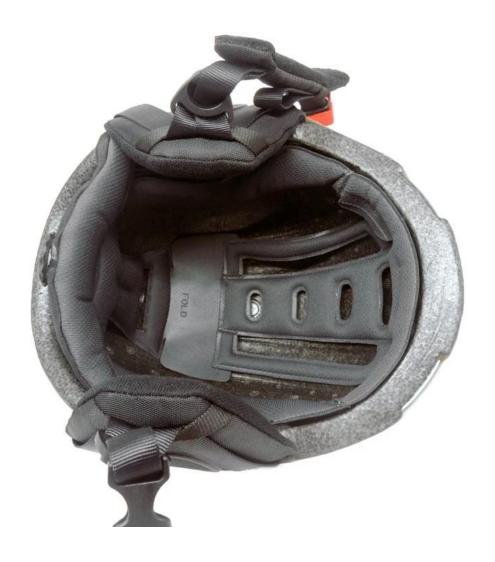

## The Advantages of custom ski helmet:

- 1. it's new 2015 design, special function and attractive appearance.
- 2. Removable goggles: keep warm when skiing, protect your eyes face.
- 3. High Strength ABS shell ,protection would be sharply increased.
- 4. High density gray EPS material, snowboard helmets light weight, Shock resistance, provide reliable protection.
- 5. 360° size adjustment systems, anti-slip adjustment button, your comfort is the prior consideration during the design.
- 6.The strap is made of soft & comfortable ski helmet sale PP ribbon, the chin pad is of foam with high absorption kids ski helmets and the hook & loop design is convenient for cleaning. Inside the helmet, we put good quality & removable lining in, which is easy to be removed for cleaning, and reinstalled.

# **Detail pictures of ski helmet:**

Items per Carton: 12 Pieces/Carton

Package Measurements: 73X58X35 cm

Gross Weight: 6.50 kg

Package Type: 1PCS/PP bag wth color box, 12 PCS PER BROWN CARTON