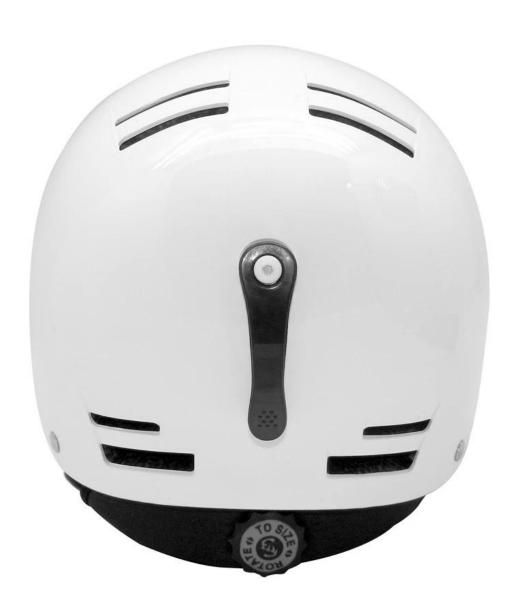

## ABS shell high quality ski helmets, ski equipment snowboard helmets

| Model No.               | AU-S12                                                                   |
|-------------------------|--------------------------------------------------------------------------|
| External material       | ABS shell + adjustable slider                                            |
| Inner material          | Hight Density EPS(expanded polystyrene)                                  |
| Technology              | ABS+EPS injection                                                        |
| Helmet Certification    | CE EN 1077                                                               |
| Size/Head circumference | S/M 54-58cm, M/L58-62cm                                                  |
| Weight                  | 460g                                                                     |
| Color                   | PANTONE                                                                  |
| Sample time             | 3-7 day                                                                  |
| MOQ of OEM              | 300 PCS                                                                  |
| Packing detail          | 1.PP bag, PE bag, Blister card, color box and custom-design is welcomed. |
|                         | 2. Carton packing outside                                                |
| Our strength:           | 1. Full sets of Testing Certificate                                      |
|                         | 2. Fast making the sample                                                |
|                         | 3. Good price with first class quality                                   |
|                         | 4. Durable and long time service life                                    |
|                         | 5. High effect for protection                                            |
|                         | 6. Delivery on time.                                                     |

## The Advantages of custom ski helmet:

- 1. it's new 2015 design, special function and attractive appearance.
- 2. Removable goggles: keep warm when skiing, protect your eyes face.
- 3. High Strength ABS shell ,protection would be sharply increased.
- 4. High density gray EPS material, snowboard helmets light weight, Shock resistance, provide reliable protection.
- 5. 360° size adjustment systems, anti-slip adjustment button, your comfort is the prior consideration during the design.
- 6.The strap is made of soft & comfortable ski helmet sale PP ribbon, the chin pad is of foam with high absorption kids ski helmets and the hook & loop design is convenient for cleaning. Inside the helmet, we put good quality & removable lining in, which is easy to be removed for cleaning, and reinstalled.

# **Detail pictures of ski helmet:**

Items per Carton: 12 Pieces/Carton

Package Measurements: 73X58X35 cm

Gross Weight: 6.50 kg

Package Type: 1PCS/PP bag wth color box, 12 PCS PER BROWN CARTON