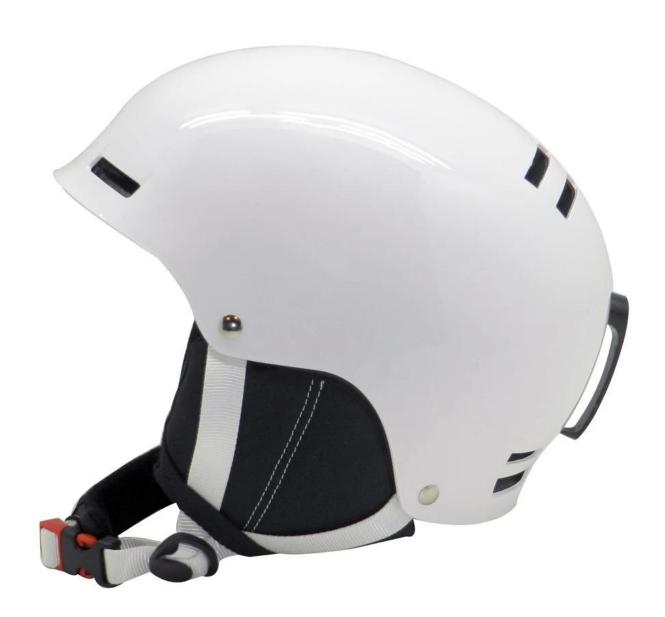

## ABS shell high quality ski helmets, ski equipment snowboard helmets

| Model No.               | AU-S12                                                                   |
|-------------------------|--------------------------------------------------------------------------|
| External material       | ABS shell + adjustable slider                                            |
| Inner material          | Hight Density EPS(expanded polystyrene)                                  |
| Technology              | ABS+EPS injection                                                        |
| Helmet Certification    | CE EN 1077                                                               |
| Size/Head circumference | S/M 54-58cm, M/L58-62cm                                                  |
| Weight                  | 460g                                                                     |
| Color                   | PANTONE                                                                  |
| Sample time             | 3-7 day                                                                  |
| MOQ of OEM              | 300 PCS                                                                  |
| Packing detail          | 1.PP bag, PE bag, Blister card, color box and custom-design is welcomed. |
|                         | 2. Carton packing outside                                                |
| Our strength:           | 1. Full sets of Testing Certificate                                      |
|                         | 2. Fast making the sample                                                |
|                         | 3. Good price with first class quality                                   |
|                         | 4. Durable and long time service life                                    |
|                         | 5. High effect for protection                                            |
|                         | 6. Delivery on time.                                                     |

## The Advantages of custom ski helmet:

- 1. it's new 2015 design, special function and attractive appearance.
- 2. Removable goggles: keep warm when skiing, protect your eyes face.
- 3. High Strength ABS shell ,protection would be sharply increased.
- 4. High density gray EPS material, snowboard helmets light weight, Shock resistance, provide reliable protection.
- 5. 360° size adjustment systems, anti-slip adjustment button, your comfort is the prior consideration during the design.
- 6.The strap is made of soft & comfortable ski helmet sale PP ribbon, the chin pad is of foam with high absorption kids ski helmets and the hook & loop design is convenient for cleaning. Inside the helmet, we put good quality & removable lining in, which is easy to be removed for cleaning, and reinstalled.

# **Detail pictures of ski helmet:**

Items per Carton: 12 Pieces/Carton

Package Measurements: 73X58X35 cm

Gross Weight: 6.50 kg

Package Type: 1PCS/PP bag wth color box, 12 PCS PER BROWN CARTON