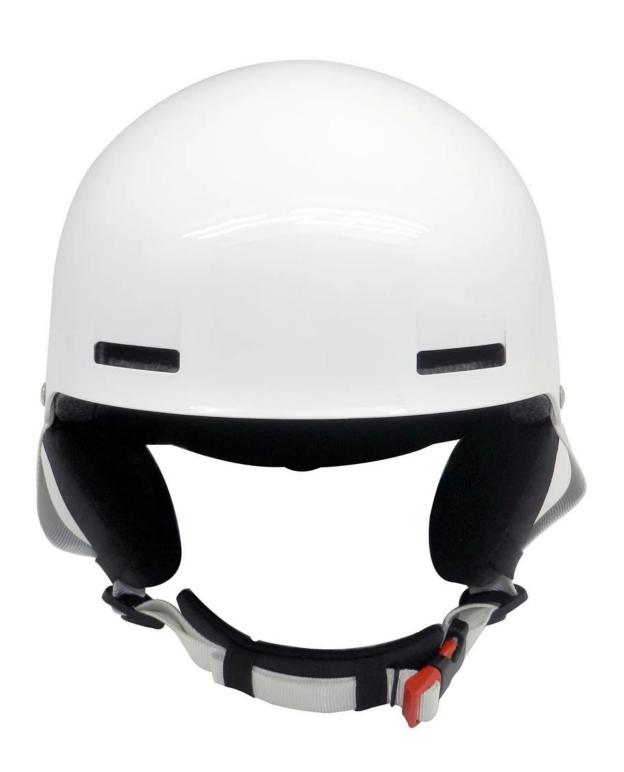

## ABS shell high quality ski helmets, ski equipment snowboard helmets

| Model No.               | AU-S12                                                                   |
|-------------------------|--------------------------------------------------------------------------|
| External material       | ABS shell + adjustable slider                                            |
| Inner material          | Hight Density EPS(expanded polystyrene)                                  |
| Technology              | ABS+EPS injection                                                        |
| Helmet Certification    | CE EN 1077                                                               |
| Size/Head circumference | S/M 54-58cm, M/L58-62cm                                                  |
| Weight                  | 460g                                                                     |
| Color                   | PANTONE                                                                  |
| Sample time             | 3-7 day                                                                  |
| MOQ of OEM              | 300 PCS                                                                  |
| Packing detail          | 1.PP bag, PE bag, Blister card, color box and custom-design is welcomed. |
|                         | 2. Carton packing outside                                                |
| Our strength:           | 1. Full sets of Testing Certificate                                      |
|                         | 2. Fast making the sample                                                |
|                         | 3. Good price with first class quality                                   |
|                         | 4. Durable and long time service life                                    |
|                         | 5. High effect for protection                                            |
|                         | 6. Delivery on time.                                                     |

## The Advantages of custom ski helmet:

- 1. it's new 2015 design, special function and attractive appearance.
- 2. Removable goggles: keep warm when skiing, protect your eyes face.
- 3. High Strength ABS shell ,protection would be sharply increased.
- 4. High density gray EPS material, snowboard helmets light weight, Shock resistance, provide reliable protection.
- 5. 360° size adjustment systems, anti-slip adjustment button, your comfort is the prior consideration during the design.
- 6.The strap is made of soft & comfortable ski helmet sale PP ribbon, the chin pad is of foam with high absorption kids ski helmets and the hook & loop design is convenient for cleaning. Inside the helmet, we put good quality & removable lining in, which is easy to be removed for cleaning, and reinstalled.

# **Detail pictures of ski helmet:**

Items per Carton: 12 Pieces/Carton

Package Measurements: 73X58X35 cm

Gross Weight: 6.50 kg

Package Type: 1PCS/PP bag wth color box, 12 PCS PER BROWN CARTON