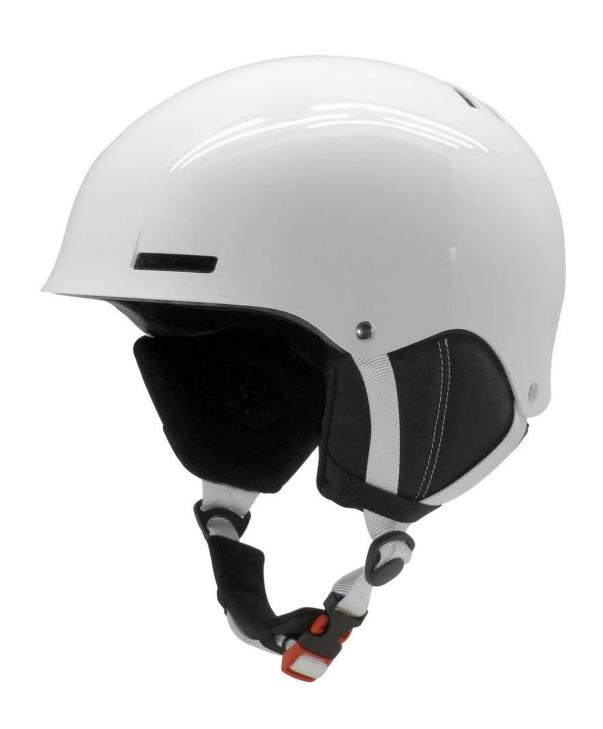

## ABS shell high quality ski helmets, ski equipment snowboard helmets

| Model No.               | AU-S12                                                                   |
|-------------------------|--------------------------------------------------------------------------|
| External material       | ABS shell + adjustable slider                                            |
| Inner material          | Hight Density EPS(expanded polystyrene)                                  |
| Technology              | ABS+EPS injection                                                        |
| Helmet Certification    | CE EN 1077                                                               |
| Size/Head circumference | S/M 54-58cm, M/L58-62cm                                                  |
| Weight                  | 460g                                                                     |
| Color                   | PANTONE                                                                  |
| Sample time             | 3-7 day                                                                  |
| MOQ of OEM              | 300 PCS                                                                  |
| Packing detail          | 1.PP bag, PE bag, Blister card, color box and custom-design is welcomed. |
|                         | 2. Carton packing outside                                                |
| Our strength:           | 1. Full sets of Testing Certificate                                      |
|                         | 2. Fast making the sample                                                |
|                         | 3. Good price with first class quality                                   |
|                         | 4. Durable and long time service life                                    |
|                         | 5. High effect for protection                                            |
|                         | 6. Delivery on time.                                                     |

## The Advantages of custom ski helmet:

- 1. it's new 2015 design, special function and attractive appearance.
- 2. Removable goggles: keep warm when skiing, protect your eyes face.
- 3. High Strength ABS shell ,protection would be sharply increased.
- 4. High density gray EPS material, snowboard helmets light weight, Shock resistance, provide reliable protection.
- 5. 360° size adjustment systems, anti-slip adjustment button, your comfort is the prior consideration during the design.
- 6.The strap is made of soft & comfortable ski helmet sale PP ribbon, the chin pad is of foam with high absorption kids ski helmets and the hook & loop design is convenient for cleaning. Inside the helmet, we put good quality & removable lining in, which is easy to be removed for cleaning, and reinstalled.

# **Detail pictures of ski helmet:**

Items per Carton: 12 Pieces/Carton

Package Measurements: 73X58X35 cm

Gross Weight: 6.50 kg

Package Type: 1PCS/PP bag wth color box, 12 PCS PER BROWN CARTON