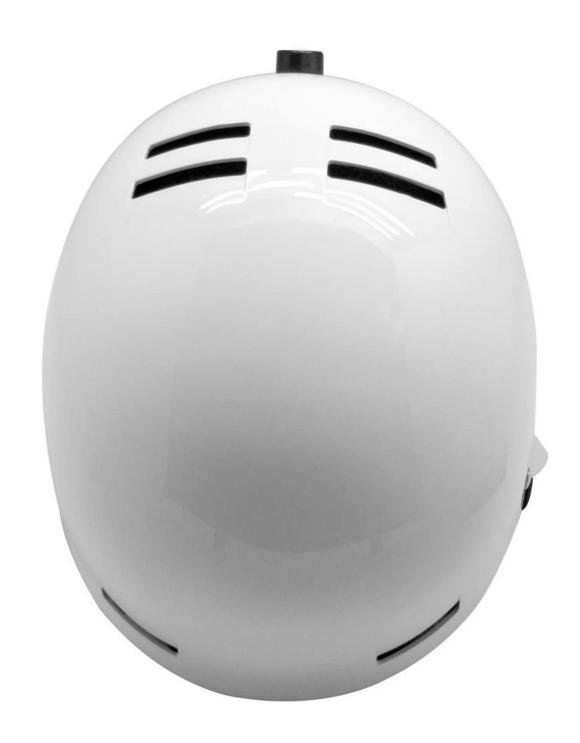

## ABS shell high quality ski helmets, ski equipment snowboard helmets

| Model No.               | AU-S12                                                                   |
|-------------------------|--------------------------------------------------------------------------|
| External material       | ABS shell + adjustable slider                                            |
| Inner material          | Hight Density EPS(expanded polystyrene)                                  |
| Technology              | ABS+EPS injection                                                        |
| Helmet Certification    | CE EN 1077                                                               |
| Size/Head circumference | S/M 54-58cm, M/L58-62cm                                                  |
| Weight                  | 460g                                                                     |
| Color                   | PANTONE                                                                  |
| Sample time             | 3-7 day                                                                  |
| MOQ of OEM              | 300 PCS                                                                  |
| Packing detail          | 1.PP bag, PE bag, Blister card, color box and custom-design is welcomed. |
|                         | 2. Carton packing outside                                                |
| Our strength:           | 1. Full sets of Testing Certificate                                      |
|                         | 2. Fast making the sample                                                |
|                         | 3. Good price with first class quality                                   |
|                         | 4. Durable and long time service life                                    |
|                         | 5. High effect for protection                                            |
|                         | 6. Delivery on time.                                                     |

## The Advantages of custom ski helmet:

- 1. it's new 2015 design, special function and attractive appearance.
- 2. Removable goggles: keep warm when skiing, protect your eyes face.
- 3. High Strength ABS shell ,protection would be sharply increased.
- 4. High density gray EPS material, snowboard helmets light weight, Shock resistance, provide reliable protection.
- 5. 360° size adjustment systems, anti-slip adjustment button, your comfort is the prior consideration during the design.
- 6.The strap is made of soft & comfortable ski helmet sale PP ribbon, the chin pad is of foam with high absorption kids ski helmets and the hook & loop design is convenient for cleaning. Inside the helmet, we put good quality & removable lining in, which is easy to be removed for cleaning, and reinstalled.

# **Detail pictures of ski helmet:**

Items per Carton: 12 Pieces/Carton

Package Measurements: 73X58X35 cm

Gross Weight: 6.50 kg

Package Type: 1PCS/PP bag wth color box, 12 PCS PER BROWN CARTON