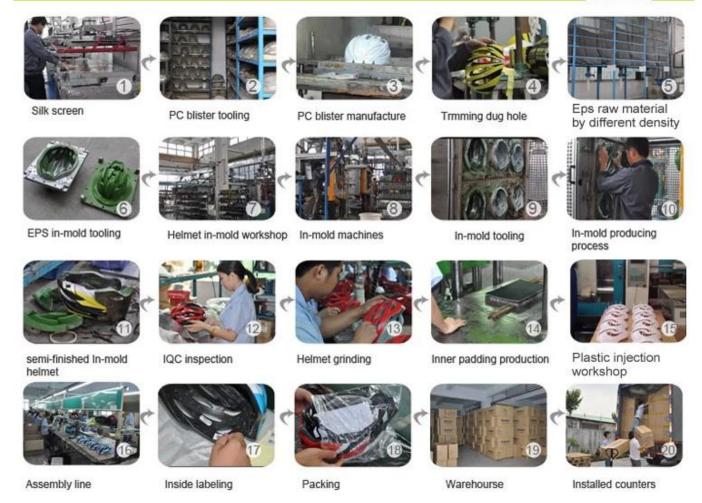

# The factory pictures:

The helmet production procedure is as below:

silk screen  $\rightarrow$  PC blister tooling  $\rightarrow$  PC blister manufacture  $\rightarrow$  Trimming dug hole  $\rightarrow$  EPS raw material by different density  $\rightarrow$  EPS in-mold tooling  $\rightarrow$  helmet in-mold workshop  $\rightarrow$  in-mold machines  $\rightarrow$  in-mold tooling  $\rightarrow$  in-mold producing process  $\rightarrow$  semi-finished in-mold helmet  $\rightarrow$  IQC inspection  $\rightarrow$  helmet grinding  $\rightarrow$  inner padding production  $\rightarrow$  plastic injection workshop  $\rightarrow$  assembly line  $\rightarrow$ inside labeling  $\rightarrow$  packing  $\rightarrow$  warehouse  $\rightarrow$  installed counters.

## **Production Procedure**