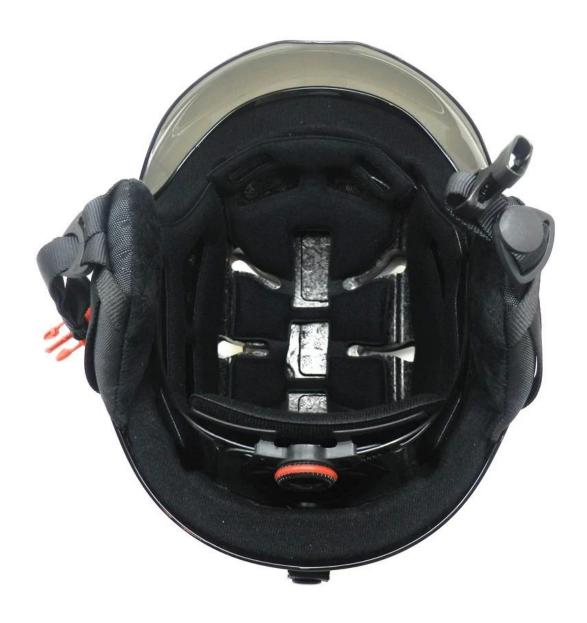

## ABS shell multifunctional skiing helmets, ski helmet with visor

| Model No.               | AU-S01                                                                   |
|-------------------------|--------------------------------------------------------------------------|
| External material       | ABS shell + adjustable slider                                            |
| Inner material          | Hight Density EPS(expanded polystyrene)                                  |
| ventilateion system     | Carbon fiber top liner, (open+close) ventilation system                  |
| Goggle                  | Push up and down                                                         |
| Technology              | ABS+EPS injection                                                        |
| Helmet Certification    | CE EN 1077                                                               |
| Goggle Certification    | CE EN166-174                                                             |
| Size/Head circumference | S/M 54-58cm, M/L58-62cm                                                  |
| Weight                  | 500g (goggles included)                                                  |
| Color                   | PANTONE                                                                  |
| Sample time             | 3-7 day                                                                  |
| MOQ of OEM              | 300 PCS                                                                  |
| Packing detail          | 1.PP bag, PE bag, Blister card, color box and custom-design is welcomed. |
|                         | 2. Carton packing outside                                                |

#### **The Advantages of custom ski helmet:**

- 1. it's new 2015 design, special function and attractive appearance.
- 2. Removable goggles: keep warm when skiing, protect your eyes face.
- 3. High Strength ABS shell ,protection would be sharply increased.
- 4. High density gray EPS material, snowboard helmets light weight, Shock resistance, provide reliable protection.
- 5. 360° size adjustment systems, anti-slip adjustment button, your comfort is the prior consideration during the design.
- 6.The strap is made of soft & comfortable ski helmet sale PP ribbon, the chin pad is of foam with high absorption kids ski helmets and the hook & loop design is convenient for cleaning. Inside the helmet, we put good quality & removable lining in, which is easy to be removed for cleaning, and reinstalled.