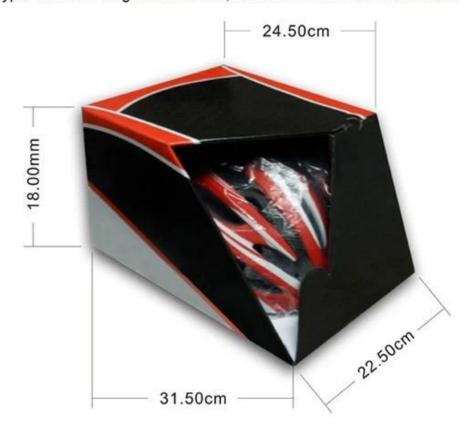

# **Detail pictures of ski helmet:**

Items per Carton: 12 Pieces/Carton

Package Measurements: 73X58X35 cm

Gross Weight: 6.50 kg

Package Type: 1PCS/PP bag wth color box, 12 PCS PER BROWN CARTON

# **Packaging**

Items per Carton: 12 Pieces/Carton Package Measurements: 73X58X35 cm

Gross Weight: 6.50 kg

Package Type: 1PCS/PP bag wth color box, 12 PCS PER BROWN CARTON