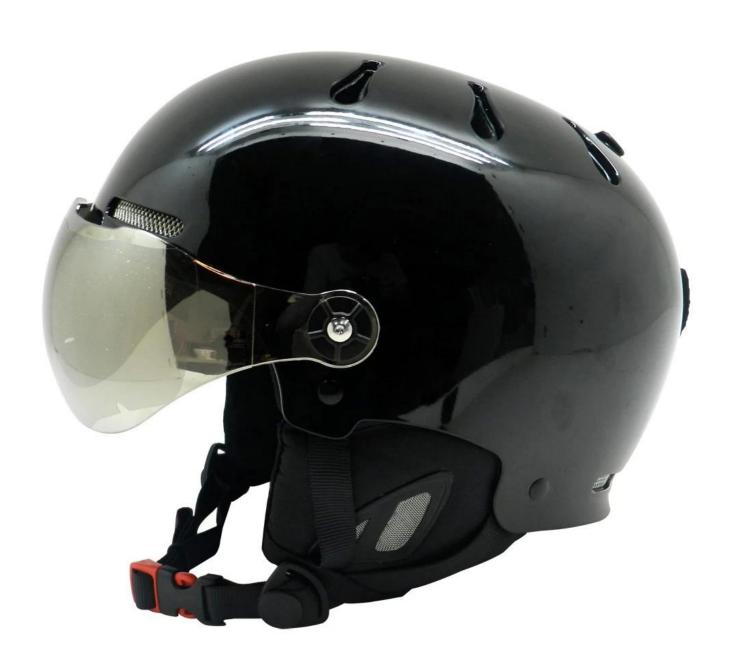

## ABS shell multifunctional skiing helmets, ski helmet with visor

| Model No.               | AU-S01                                                                   |
|-------------------------|--------------------------------------------------------------------------|
| External material       | ABS shell + adjustable slider                                            |
| Inner material          | Hight Density EPS(expanded polystyrene)                                  |
| ventilateion system     | Carbon fiber top liner, (open+close) ventilation system                  |
| Goggle                  | Push up and down                                                         |
| Technology              | ABS+EPS injection                                                        |
| Helmet Certification    | CE EN 1077                                                               |
| Goggle Certification    | CE EN166-174                                                             |
| Size/Head circumference | S/M 54-58cm, M/L58-62cm                                                  |
| Weight                  | 500g (goggles included)                                                  |
| Color                   | PANTONE                                                                  |
| Sample time             | 3-7 day                                                                  |
| MOQ of OEM              | 300 PCS                                                                  |
| Packing detail          | 1.PP bag, PE bag, Blister card, color box and custom-design is welcomed. |
|                         | 2. Carton packing outside                                                |

#### **The Advantages of custom ski helmet:**

- 1. it's new 2015 design, special function and attractive appearance.
- 2. Removable goggles: keep warm when skiing, protect your eyes face.
- 3. High Strength ABS shell ,protection would be sharply increased.
- 4. High density gray EPS material, snowboard helmets light weight, Shock resistance, provide reliable protection.
- 5. 360° size adjustment systems, anti-slip adjustment button, your comfort is the prior consideration during the design.
- 6.The strap is made of soft & comfortable ski helmet sale PP ribbon, the chin pad is of foam with high absorption kids ski helmets and the hook & loop design is convenient for cleaning. Inside the helmet, we put good quality & removable lining in, which is easy to be removed for cleaning, and reinstalled.