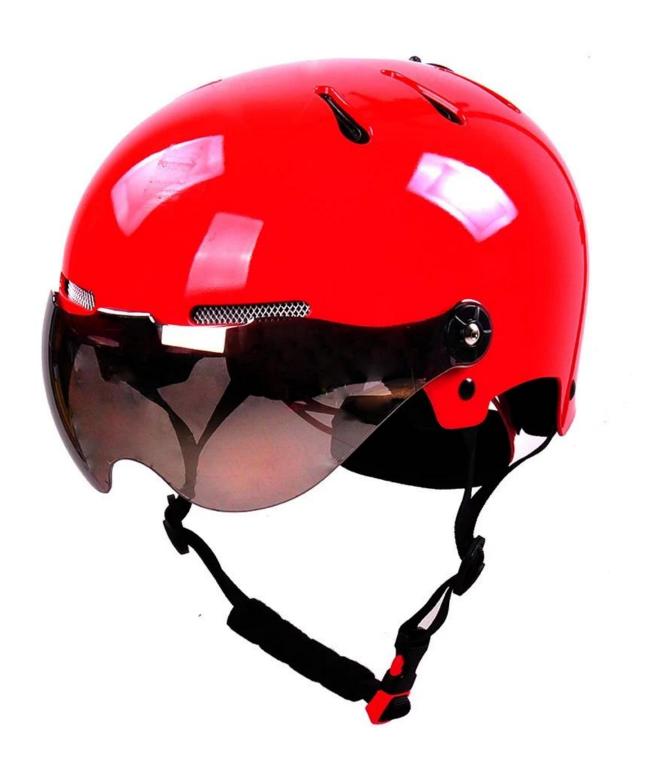

## ABS shell multifunctional skiing helmets, ski helmet with visor

| Model No.               | AU-S01                                                                   |
|-------------------------|--------------------------------------------------------------------------|
| External material       | ABS shell + adjustable slider                                            |
| Inner material          | Hight Density EPS(expanded polystyrene)                                  |
| ventilateion system     | Carbon fiber top liner, (open+close) ventilation system                  |
| Goggle                  | Push up and down                                                         |
| Technology              | ABS+EPS injection                                                        |
| Helmet Certification    | CE EN 1077                                                               |
| Goggle Certification    | CE EN166-174                                                             |
| Size/Head circumference | S/M 54-58cm, M/L58-62cm                                                  |
| Weight                  | 500g (goggles included)                                                  |
| Color                   | PANTONE                                                                  |
| Sample time             | 3-7 day                                                                  |
| MOQ of OEM              | 300 PCS                                                                  |
| Packing detail          | 1.PP bag, PE bag, Blister card, color box and custom-design is welcomed. |
|                         | 2. Carton packing outside                                                |

#### **The Advantages of custom ski helmet:**

- 1. it's new 2015 design, special function and attractive appearance.
- 2. Removable goggles: keep warm when skiing, protect your eyes face.
- 3. High Strength ABS shell ,protection would be sharply increased.
- 4. High density gray EPS material, snowboard helmets light weight, Shock resistance, provide reliable protection.
- 5. 360° size adjustment systems, anti-slip adjustment button, your comfort is the prior consideration during the design.
- 6.The strap is made of soft & comfortable ski helmet sale PP ribbon, the chin pad is of foam with high absorption kids ski helmets and the hook & loop design is convenient for cleaning. Inside the helmet, we put good quality & removable lining in, which is easy to be removed for cleaning, and reinstalled.