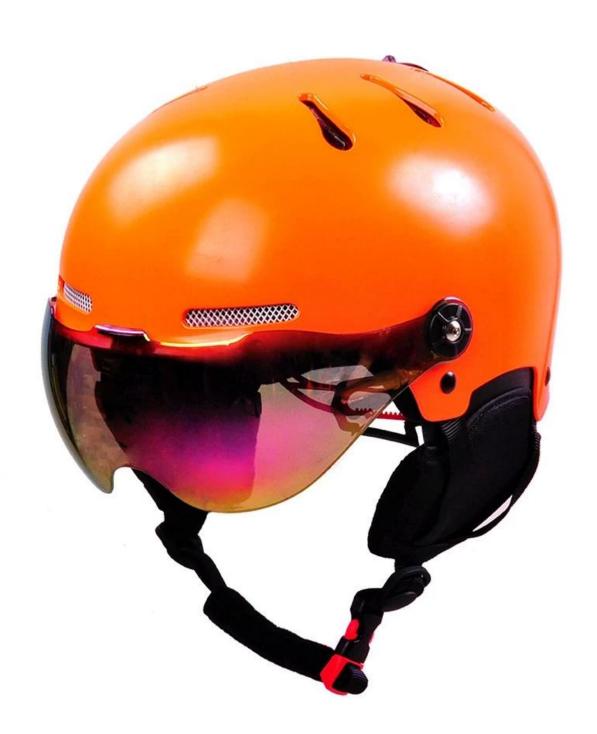

## ABS shell multifunctional skiing helmets, ski helmet with visor

| Model No.               | AU-S01                                                                   |
|-------------------------|--------------------------------------------------------------------------|
| External material       | ABS shell + adjustable slider                                            |
| Inner material          | Hight Density EPS(expanded polystyrene)                                  |
| ventilateion system     | Carbon fiber top liner, (open+close) ventilation system                  |
| Goggle                  | Push up and down                                                         |
| Technology              | ABS+EPS injection                                                        |
| Helmet Certification    | CE EN 1077                                                               |
| Goggle Certification    | CE EN166-174                                                             |
| Size/Head circumference | S/M 54-58cm, M/L58-62cm                                                  |
| Weight                  | 500g (goggles included)                                                  |
| Color                   | PANTONE                                                                  |
| Sample time             | 3-7 day                                                                  |
| MOQ of OEM              | 300 PCS                                                                  |
| Packing detail          | 1.PP bag, PE bag, Blister card, color box and custom-design is welcomed. |
|                         | 2. Carton packing outside                                                |

#### **The Advantages of custom ski helmet:**

- 1. it's new 2015 design, special function and attractive appearance.
- 2. Removable goggles: keep warm when skiing, protect your eyes face.
- 3. High Strength ABS shell ,protection would be sharply increased.
- 4. High density gray EPS material, snowboard helmets light weight, Shock resistance, provide reliable protection.
- 5. 360° size adjustment systems, anti-slip adjustment button, your comfort is the prior consideration during the design.
- 6.The strap is made of soft & comfortable ski helmet sale PP ribbon, the chin pad is of foam with high absorption kids ski helmets and the hook & loop design is convenient for cleaning. Inside the helmet, we put good quality & removable lining in, which is easy to be removed for cleaning, and reinstalled.