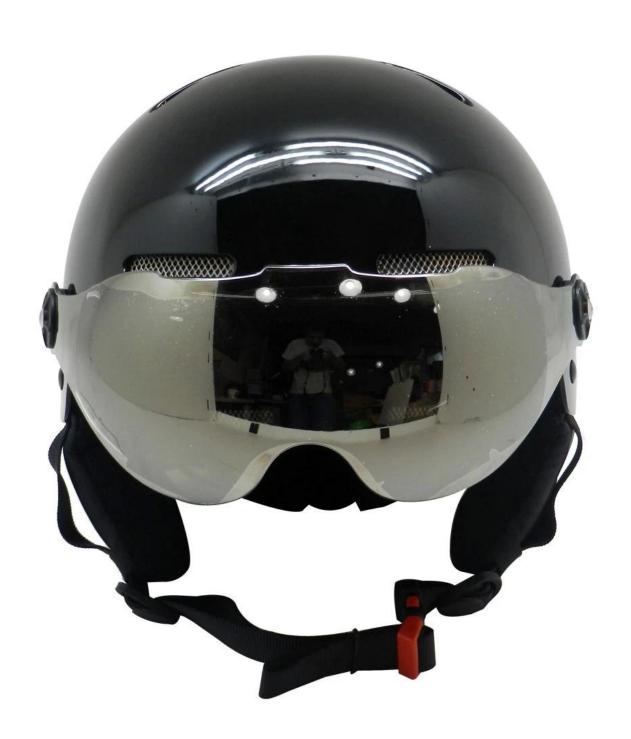

## ABS shell multifunctional skiing helmets, ski helmet with visor

| Model No.               | AU-S01                                                                   |
|-------------------------|--------------------------------------------------------------------------|
| External material       | ABS shell + adjustable slider                                            |
| Inner material          | Hight Density EPS(expanded polystyrene)                                  |
| ventilateion system     | Carbon fiber top liner, (open+close) ventilation system                  |
| Goggle                  | Push up and down                                                         |
| Technology              | ABS+EPS injection                                                        |
| Helmet Certification    | CE EN 1077                                                               |
| Goggle Certification    | CE EN166-174                                                             |
| Size/Head circumference | S/M 54-58cm, M/L58-62cm                                                  |
| Weight                  | 500g (goggles included)                                                  |
| Color                   | PANTONE                                                                  |
| Sample time             | 3-7 day                                                                  |
| MOQ of OEM              | 300 PCS                                                                  |
| Packing detail          | 1.PP bag, PE bag, Blister card, color box and custom-design is welcomed. |
|                         | 2. Carton packing outside                                                |

#### **The Advantages of custom ski helmet:**

- 1. it's new 2015 design, special function and attractive appearance.
- 2. Removable goggles: keep warm when skiing, protect your eyes face.
- 3. High Strength ABS shell ,protection would be sharply increased.
- 4. High density gray EPS material, snowboard helmets light weight, Shock resistance, provide reliable protection.
- 5. 360° size adjustment systems, anti-slip adjustment button, your comfort is the prior consideration during the design.
- 6.The strap is made of soft & comfortable ski helmet sale PP ribbon, the chin pad is of foam with high absorption kids ski helmets and the hook & loop design is convenient for cleaning. Inside the helmet, we put good quality & removable lining in, which is easy to be removed for cleaning, and reinstalled.