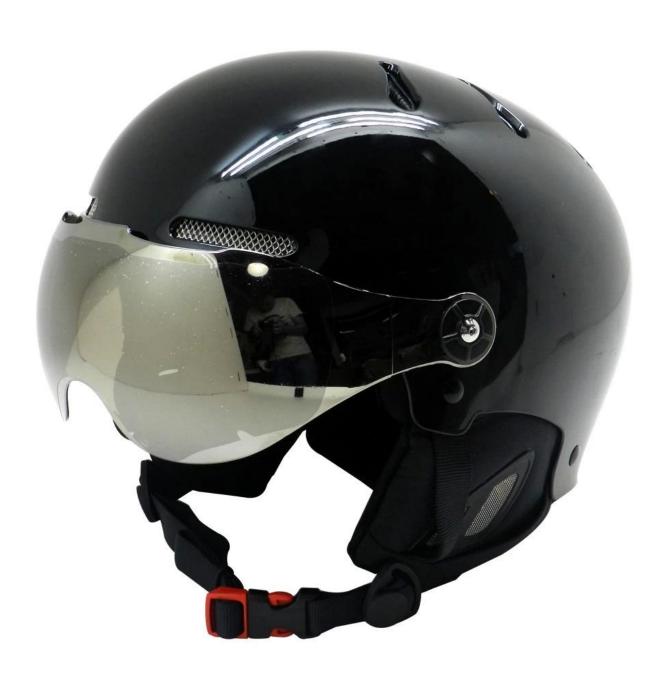

## ABS shell multifunctional skiing helmets, ski helmet with visor

| Model No.               | AU-S01                                                                   |
|-------------------------|--------------------------------------------------------------------------|
| External material       | ABS shell + adjustable slider                                            |
| Inner material          | Hight Density EPS(expanded polystyrene)                                  |
| ventilateion system     | Carbon fiber top liner, (open+close) ventilation system                  |
| Goggle                  | Push up and down                                                         |
| Technology              | ABS+EPS injection                                                        |
| Helmet Certification    | CE EN 1077                                                               |
| Goggle Certification    | CE EN166-174                                                             |
| Size/Head circumference | S/M 54-58cm, M/L58-62cm                                                  |
| Weight                  | 500g (goggles included)                                                  |
| Color                   | PANTONE                                                                  |
| Sample time             | 3-7 day                                                                  |
| MOQ of OEM              | 300 PCS                                                                  |
| Packing detail          | 1.PP bag, PE bag, Blister card, color box and custom-design is welcomed. |
|                         | 2. Carton packing outside                                                |

#### **The Advantages of custom ski helmet:**

- 1. it's new 2015 design, special function and attractive appearance.
- 2. Removable goggles: keep warm when skiing, protect your eyes face.
- 3. High Strength ABS shell ,protection would be sharply increased.
- 4. High density gray EPS material, snowboard helmets light weight, Shock resistance, provide reliable protection.
- 5. 360° size adjustment systems, anti-slip adjustment button, your comfort is the prior consideration during the design.
- 6.The strap is made of soft & comfortable ski helmet sale PP ribbon, the chin pad is of foam with high absorption kids ski helmets and the hook & loop design is convenient for cleaning. Inside the helmet, we put good quality & removable lining in, which is easy to be removed for cleaning, and reinstalled.