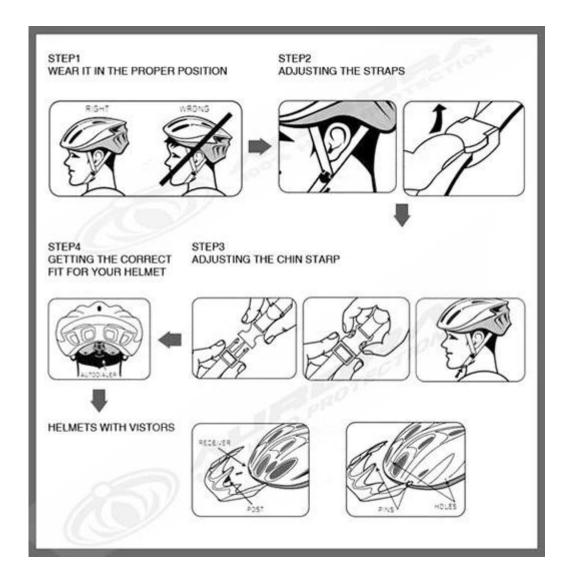

### **Adjust the Fit**

Below we shows how to asjust the fit:

Step 1:Make sure you Ware it in the proper position ,the brim of helmet should be paralle with your eyebrow

Step 2.Adjust the devider to make sure the strap lock your ear very well

Step 3.Adjusting the chin strap till you feel compact

Step 4.Adjust the headlock make sure the helmet cover your head very well