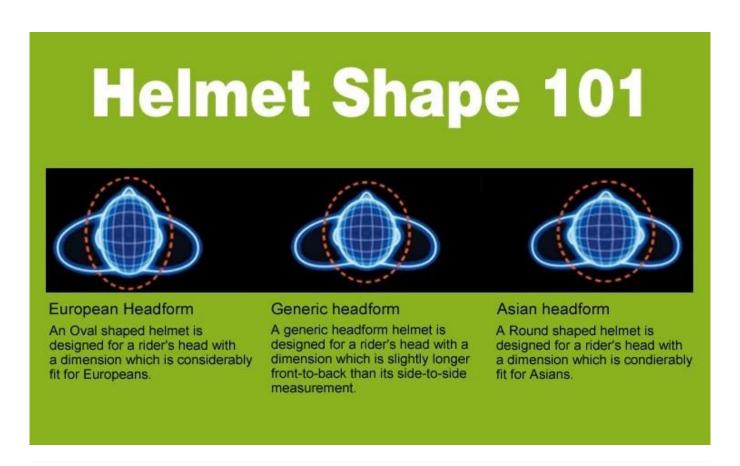

# **Standard Headform**

### European Headform:

An Oval shaped helmet is designed for a rider's head with a dimension which is considerably fit for Europeans.

### Generic headform:

A generic headform helmet is designed for a rider's head with a dimension which is slightly longer front-to-back than its side-to-side measurement.

#### Asian headform:

A Round shaped helmet is designed for a rider's head with a dimension which is condierably fit for Asians.