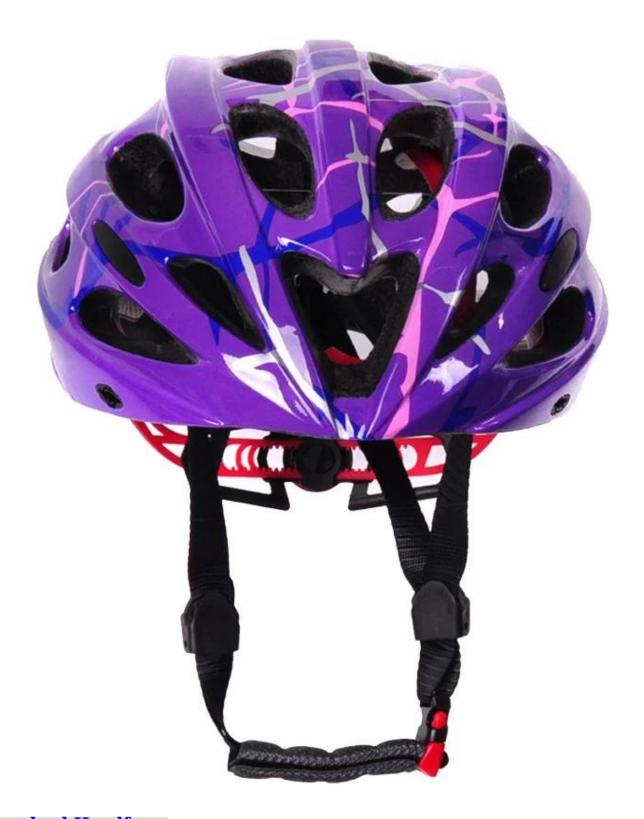

### **Product Description**

Model No. AU-B702

Material In-mold EPS liner & PC shell

Certification CE, CPSC,

Vents 26 air ventilation

Color Pantone

Size/Head circumference M/L (54-58CM); L/XL (58-62)

Weight 220 gram

Sample time 3-7 working day

Minimum order quantity 2000pcs online bike helmet

Packing detail Color box packing, accept customized packing based on 1000pcs

## **Pictures:**







# **Standard Headform**

### European Headform:

An Oval shaped helmet is designed for a rider's head with a dimension which is considerably fit for Europeans.

### Generic headform:

A generic headform helmet is designed for a rider's head with a dimension which is slightly longer front-to-back than its side-to-side measurement.

#### Asian headform:

A Round shaped helmet is designed for a rider's head with a dimension which is condierably fit for Asians.



### **Adjust the Fit**

Below we shows how to asjust the fit:

Step 1:Make sure you Ware it in the proper position ,the brim of helmet should be paralle with your eyebrow

Step 2.Adjust the devider to make sure the strap lock your ear very well

Step 3.Adjusting the chin strap till you feel compact

Step 4.Adjust the headlock make