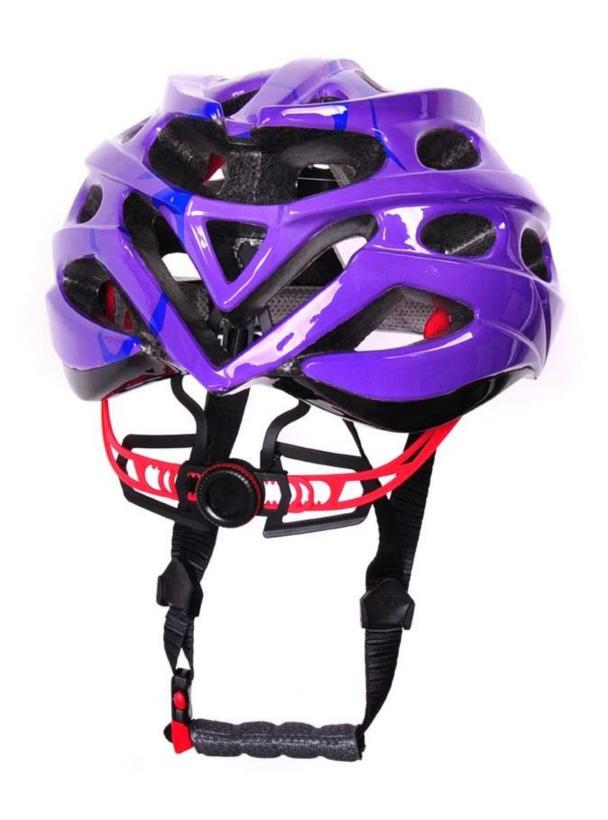

### **Product Description**

Model No. AU-B702

Material In-mold EPS liner & PC shell

Certification CE, CPSC,

Vents 26 air ventilation

Color Pantone

Size/Head circumference M/L (54-58CM); L/XL (58-62)

Weight 220 gram

Sample time 3-7 working day

Minimum order quantity 2000pcs online bike helmet

Packing detail Color box packing, accept customized packing based on 1000pcs

## **Pictures:**







# **Standard Headform**

### European Headform:

An Oval shaped helmet is designed for a rider's head with a dimension which is considerably fit for Europeans.

### Generic headform:

A generic headform helmet is designed for a rider's head with a dimension which is slightly longer front-to-back than its side-to-side measurement.

#### Asian headform:

A Round shaped helmet is designed for a rider's head with a dimension which is condierably fit for Asians.



### **Adjust the Fit**

Below we shows how to asjust the fit:

Step 1:Make sure you Ware it in the proper position ,the brim of helmet should be paralle with your eyebrow

Step 2.Adjust the devider to make sure the strap lock your ear very well

Step 3.Adjusting the chin strap till you feel compact

Step 4.Adjust the headlock mak