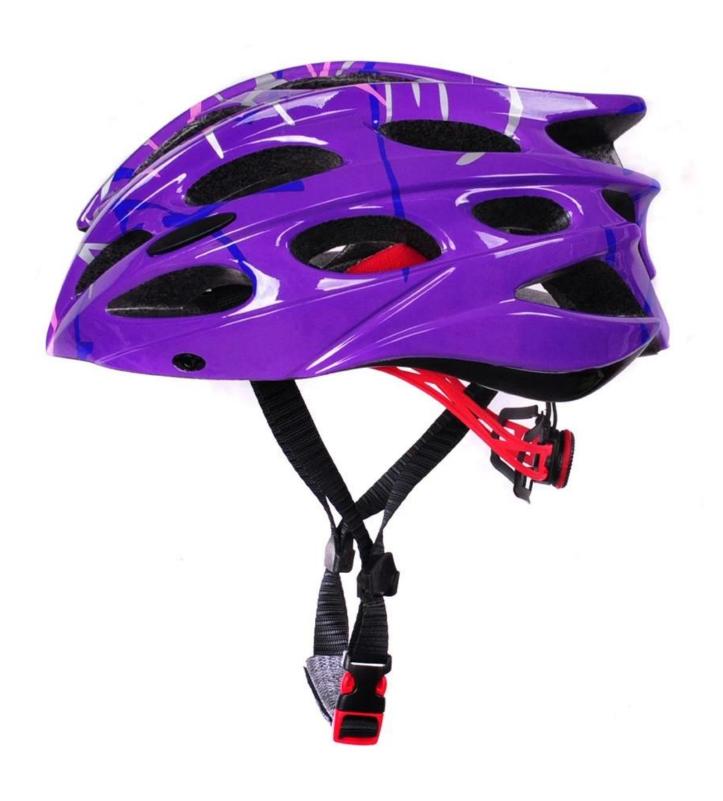

### **Product Description**

Model No. AU-B702

Material In-mold EPS liner & PC shell

Certification CE, CPSC,

Vents 26 air ventilation

Color Pantone

Size/Head circumference M/L (54-58CM); L/XL (58-62)

Weight 220 gram

Sample time 3-7 working day

Minimum order quantity 2000pcs online bike helmet

Packing detail Color box packing, accept customized packing based on 1000pcs

## **Pictures:**







# **Standard Headform**

### European Headform:

An Oval shaped helmet is designed for a rider's head with a dimension which is considerably fit for Europeans.

### Generic headform:

A generic headform helmet is designed for a rider's head with a dimension which is slightly longer front-to-back than its side-to-side measurement.

#### Asian headform:

A Round shaped helmet is designed for a rider's head with a dimension which is condierably fit for Asians.



### **Adjust the Fit**

Below we shows how to asjust the fit:

Step 1:Make sure you Ware it in the proper position ,the brim of helmet should be paralle with your eyebrow

Step 2.Adjust the devider to make sure the strap lock your ear very well

Step 3.Adjusting the chin strap till you feel compact

Step 4.Adjust the headlock m