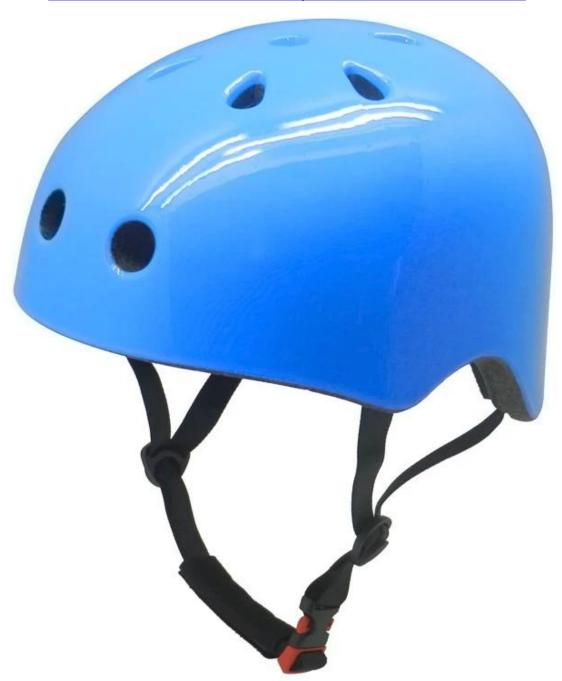

**AU-K003 PC inmold skateboard, kids scooter skate helmets** 

| Model No.               | AU-K003                                                                  |
|-------------------------|--------------------------------------------------------------------------|
| Material                | In-mold EPS liner & PC shell                                             |
| Certification           | CE EN 1078                                                               |
| Size/Head circumference | S: 52-56cm M 54-58cm L 56-60cm                                           |
| Vents                   | 11 air ventilation                                                       |
| Weight                  | 250 gram                                                                 |
| Color                   | custonized according to PATONE                                           |
| Sample time             | 3-7 working day                                                          |
| MOQ                     | 500 PCS                                                                  |
| Packing detail          | 1.PP bag, PE bag, Blister card, color box and custom-design is welcomed. |
|                         | 2. Carton packing outside                                                |

# The advantages of skateboard helmet:

- It's super lightest, only 250g, and well-ventilated.
- In-mould technology: seamless , when the helmet by the impact , the entire helmet uniform force.
- Thicken PC shell ,protection would be sharply increased.
- High density gray EPS material, light weight, Shock resistance, provide reliable protection .
- With flexible patent adjustment headlock buckle , PA webbing, washable pads.
- Moisture wicking Soft Lining Pads that can be removed and cleaned .
- Fashionable skate helmet with CE EN 1078 certificat