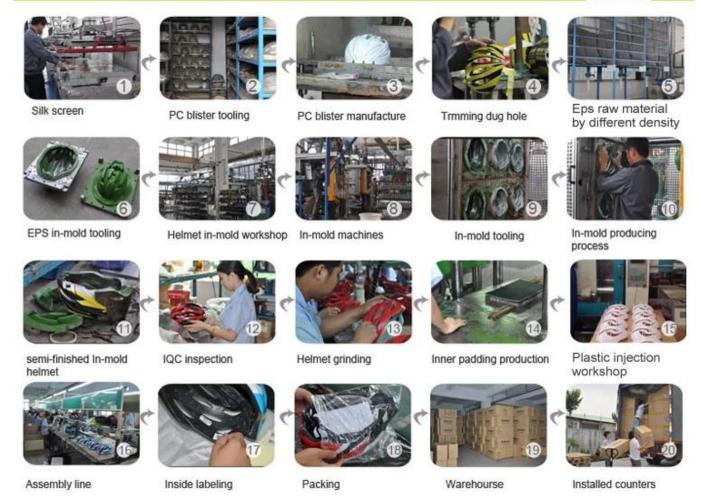

# The helmet production procedure is as below:

silk screen  $\rightarrow$  PC blister tooling  $\rightarrow$  PC blister manufacture  $\rightarrow$  Trimming dug hole  $\rightarrow$  EPS raw material by different density  $\rightarrow$  EPS in-mold tooling  $\rightarrow$  helmet in-mold workshop  $\rightarrow$  in-mold machines  $\rightarrow$  in-mold tooling  $\rightarrow$  in-mold producing process  $\rightarrow$  semi-finished in-mold helmet  $\rightarrow$  IQC inspection  $\rightarrow$  helmet grinding  $\rightarrow$  inner padding production  $\rightarrow$  plastic injection workshop  $\rightarrow$  assembly line  $\rightarrow$ inside labeling  $\rightarrow$  packing  $\rightarrow$  warehouse  $\rightarrow$  installed counters.

#### **Production Procedure**