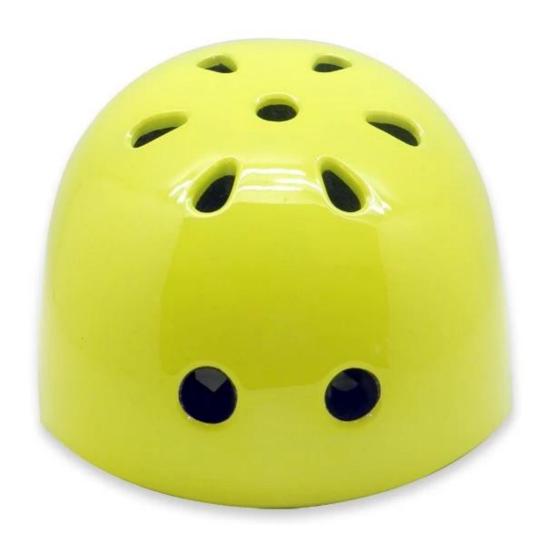

**AU-K003 PC inmold skateboard, kids scooter skate helmets** 

| Model No.               | AU-K003                                                                  |
|-------------------------|--------------------------------------------------------------------------|
| Material                | In-mold EPS liner & PC shell                                             |
| Certification           | CE EN 1078                                                               |
| Size/Head circumference | S: 52-56cm M 54-58cm L 56-60cm                                           |
| Vents                   | 11 air ventilation                                                       |
| Weight                  | 250 gram                                                                 |
| Color                   | custonized according to PATONE                                           |
| Sample time             | 3-7 working day                                                          |
| MOQ                     | 500 PCS                                                                  |
| Packing detail          | 1.PP bag, PE bag, Blister card, color box and custom-design is welcomed. |
|                         | 2. Carton packing outside                                                |

# The advantages of skateboard helmet:

- It's super lightest, only 250g, and well-ventilated.
- In-mould technology: seamless , when the helmet by the impact , the entire helmet uniform force.
- Thicken PC shell ,protection would be sharply increased.
- High density gray EPS material, light weight, Shock resistance, provide reliable protection .
- With flexible patent adjustment headlock buckle , PA webbing, washable pads.
- Moisture wicking Soft Lining Pads that can be removed and cleaned .
- Fashionable skate helmet with CE EN 1078 certificat