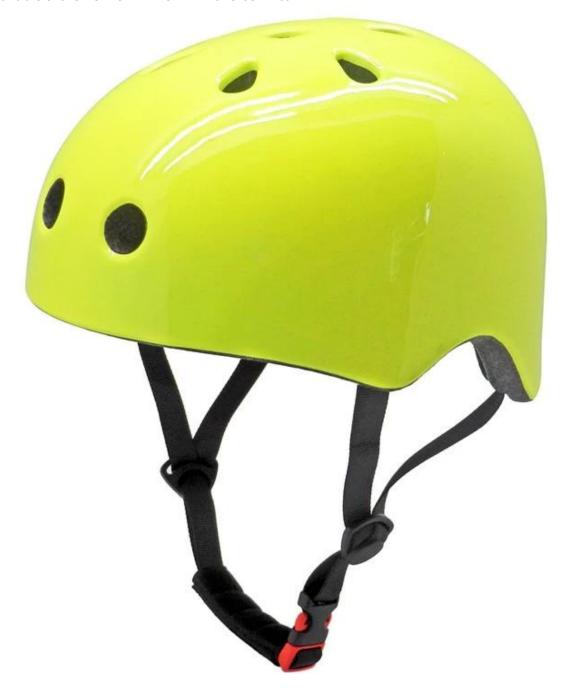

**AU-K003 PC inmold skateboard, kids scooter skate helmets** 

| Model No.               | AU-K003                                                                  |
|-------------------------|--------------------------------------------------------------------------|
| Material                | In-mold EPS liner & PC shell                                             |
| Certification           | CE EN 1078                                                               |
| Size/Head circumference | S: 52-56cm M 54-58cm L 56-60cm                                           |
| Vents                   | 11 air ventilation                                                       |
| Weight                  | 250 gram                                                                 |
| Color                   | custonized according to PATONE                                           |
| Sample time             | 3-7 working day                                                          |
| MOQ                     | 500 PCS                                                                  |
| Packing detail          | 1.PP bag, PE bag, Blister card, color box and custom-design is welcomed. |
|                         | 2. Carton packing outside                                                |

# The advantages of skateboard helmet:

- It's super lightest, only 250g, and well-ventilated.
- In-mould technology: seamless , when the helmet by the impact , the entire helmet uniform force.
- Thicken PC shell ,protection would be sharply increased.
- High density gray EPS material, light weight, Shock resistance, provide reliable protection .
- With flexible patent adjustment headlock buckle , PA webbing, washable pads.
- Moisture wicking Soft Lining Pads that can be removed and cleaned .
- Fashionable skate helmet with CE EN 1078 certificat