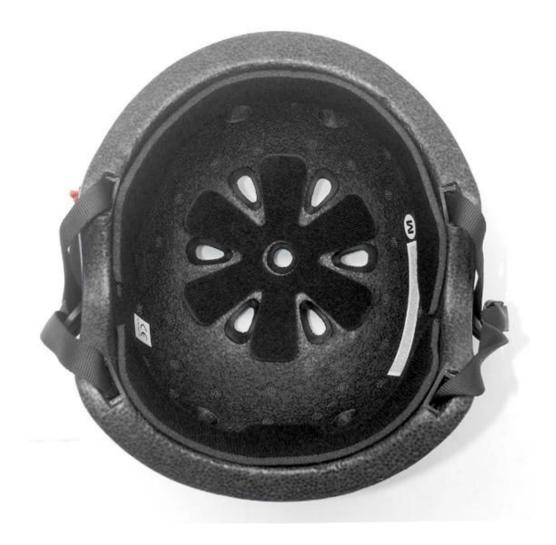

**AU-K003 PC inmold skateboard, kids scooter skate helmets** 

| Model No.               | AU-K003                                                                  |
|-------------------------|--------------------------------------------------------------------------|
| Material                | In-mold EPS liner & PC shell                                             |
| Certification           | CE EN 1078                                                               |
| Size/Head circumference | S: 52-56cm M 54-58cm L 56-60cm                                           |
| Vents                   | 11 air ventilation                                                       |
| Weight                  | 250 gram                                                                 |
| Color                   | custonized according to PATONE                                           |
| Sample time             | 3-7 working day                                                          |
| MOQ                     | 500 PCS                                                                  |
| Packing detail          | 1.PP bag, PE bag, Blister card, color box and custom-design is welcomed. |
|                         | 2. Carton packing outside                                                |

# The advantages of skateboard helmet:

- It's super lightest, only 250g, and well-ventilated.
- In-mould technology: seamless , when the helmet by the impact , the entire helmet uniform force.
- Thicken PC shell ,protection would be sharply increased.
- High density gray EPS material, light weight, Shock resistance, provide reliable protection .
- With flexible patent adjustment headlock buckle , PA webbing, washable pads.
- Moisture wicking Soft Lining Pads that can be removed and cleaned .
- Fashionable skate helmet with CE EN 1078 certificat