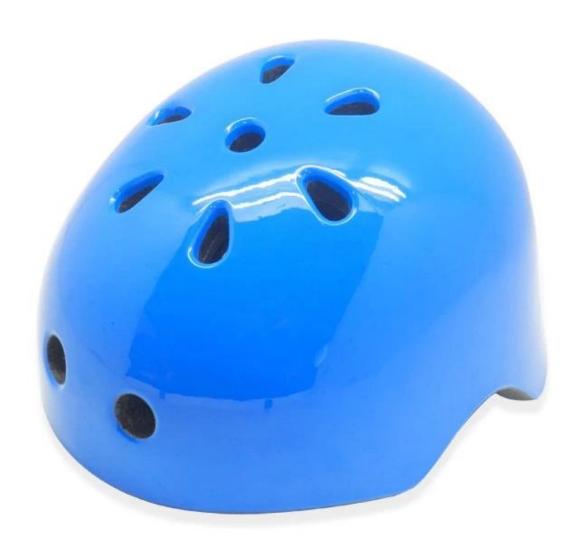

**AU-K003 PC inmold skateboard, kids scooter skate helmets** 

| Model No.               | AU-K003                                                                  |
|-------------------------|--------------------------------------------------------------------------|
| Material                | In-mold EPS liner & PC shell                                             |
| Certification           | CE EN 1078                                                               |
| Size/Head circumference | S: 52-56cm M 54-58cm L 56-60cm                                           |
| Vents                   | 11 air ventilation                                                       |
| Weight                  | 250 gram                                                                 |
| Color                   | custonized according to PATONE                                           |
| Sample time             | 3-7 working day                                                          |
| MOQ                     | 500 PCS                                                                  |
| Packing detail          | 1.PP bag, PE bag, Blister card, color box and custom-design is welcomed. |
|                         | 2. Carton packing outside                                                |

# The advantages of skateboard helmet:

- It's super lightest, only 250g, and well-ventilated.
- In-mould technology: seamless , when the helmet by the impact , the entire helmet uniform force.
- Thicken PC shell ,protection would be sharply increased.
- High density gray EPS material, light weight, Shock resistance, provide reliable protection .
- With flexible patent adjustment headlock buckle , PA webbing, washable pads.
- Moisture wicking Soft Lining Pads that can be removed and cleaned .
- Fashionable skate helmet with CE EN 1078 certificat