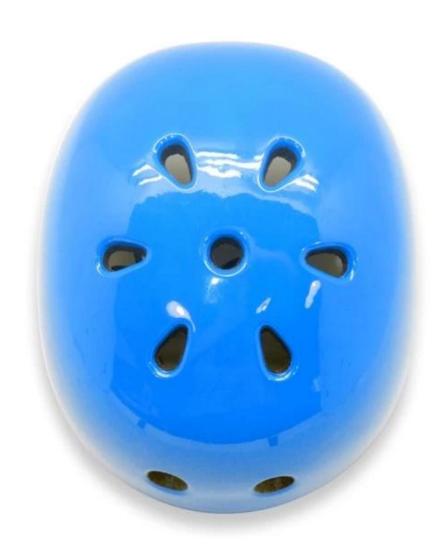

**AU-K003 PC inmold skateboard, kids scooter skate helmets** 

| Model No.               | AU-K003                                                                  |
|-------------------------|--------------------------------------------------------------------------|
| Material                | In-mold EPS liner & PC shell                                             |
| Certification           | CE EN 1078                                                               |
| Size/Head circumference | S: 52-56cm M 54-58cm L 56-60cm                                           |
| Vents                   | 11 air ventilation                                                       |
| Weight                  | 250 gram                                                                 |
| Color                   | custonized according to PATONE                                           |
| Sample time             | 3-7 working day                                                          |
| MOQ                     | 500 PCS                                                                  |
| Packing detail          | 1.PP bag, PE bag, Blister card, color box and custom-design is welcomed. |
|                         | 2. Carton packing outside                                                |

# The advantages of skateboard helmet:

- It's super lightest, only 250g, and well-ventilated.
- In-mould technology: seamless , when the helmet by the impact , the entire helmet uniform force.
- Thicken PC shell ,protection would be sharply increased.
- High density gray EPS material, light weight, Shock resistance, provide reliable protection .
- With flexible patent adjustment headlock buckle , PA webbing, washable pads.
- Moisture wicking Soft Lining Pads that can be removed and cleaned .
- Fashionable skate helmet with CE EN 1078 certificat