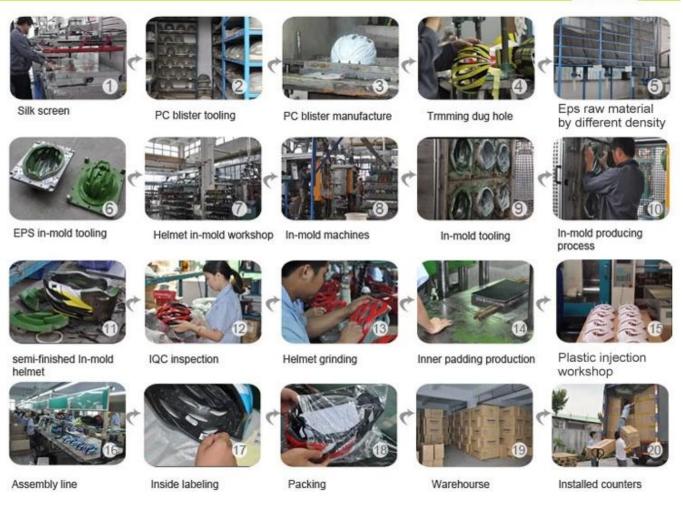

#### The helmet production procedure is as below:

silk screen  $\rightarrow$  PC blister tooling  $\rightarrow$  PC blister manufacture  $\rightarrow$  Trimming dug hole  $\rightarrow$  EPS raw material by different density  $\rightarrow$  EPS in-mold tooling  $\rightarrow$  helmet in-mold workshop  $\rightarrow$  in-mold machines  $\rightarrow$  in-mold tooling  $\rightarrow$  in-mold producing process  $\rightarrow$  semi-finished in-mold helmet  $\rightarrow$  IQC inspection  $\rightarrow$  helmet grinding  $\rightarrow$  inner padding production  $\rightarrow$  plastic injection workshop  $\rightarrow$  assembly line  $\rightarrow$ inside labeling  $\rightarrow$  packing  $\rightarrow$  warehouse  $\rightarrow$  installed counters.