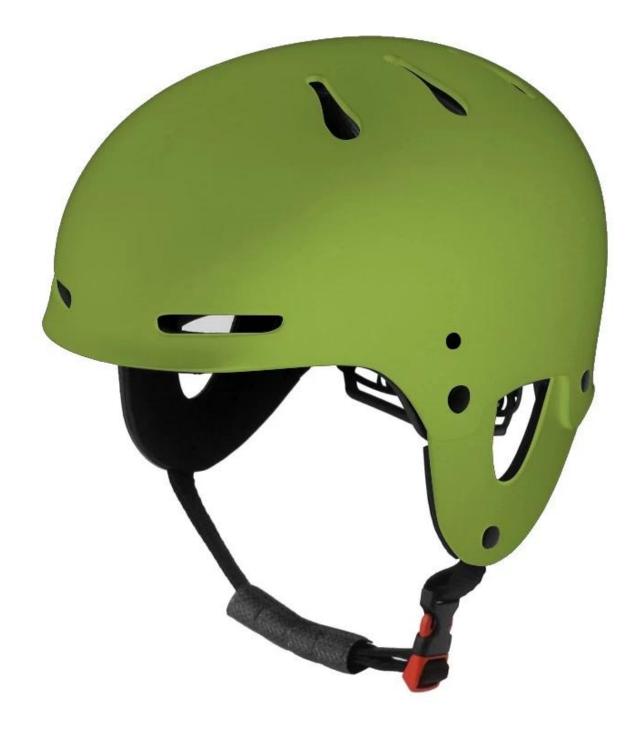

#### The specification of ABS skateboard helm:

| Model No.               | AU-K004 ABS skateboarding helmets                |
|-------------------------|--------------------------------------------------|
| Material                | EPS foam & ABS shell                             |
| Certification           | CE EN1078                                        |
| Vents                   | 10 air vents                                     |
| Color                   | Pantone, customized                              |
| size/head circumference | S/M:(54-58CM),M/L: 58-62cm                       |
| Weight                  | 340g                                             |
| Sample Time             | 7 days                                           |
| MOQ                     | 300pcs                                           |
| Package details         | PP bag+individual color box packing+mastercarton |

#### The detail pictures of ABS skateboarding helmets: