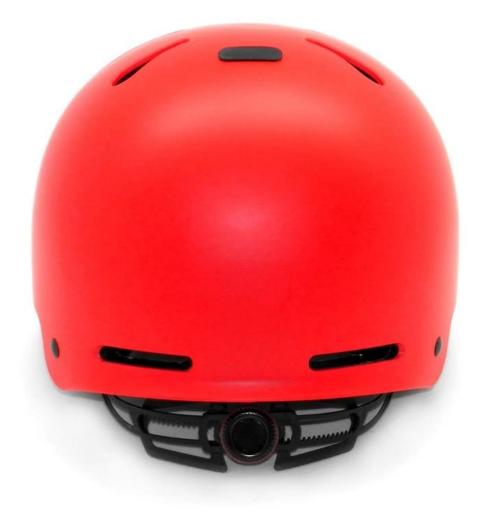

----------------------|
| Material                | EPS foam & ABS shell                             |
| Certification           | CE EN1078                                        |
| Vents                   | 10 air vents                                     |
| Color                   | Pantone, customized                              |
| size/head circumference | S/M:(54-58CM),M/L: 58-62cm                       |
| Weight                  | 340g                                             |
| Sample Time             | 7 days                                           |
| MOQ                     | 300pcs                                           |
| Package details         | PP bag+individual color box packing+mastercarton |

#### The detail pictures of ABS skateboarding helmets:













#### The head circumference knowledge of OEM skating helmet:

#### **European Headform:**

An Oval shaped helmet is designed for a rider's head with a dimension which is considerably fit for Europeans.

#### **Generic headform:**

A generic headform helmet is designed for a rider's head with a dimension which is slightly longer front-to-back than its side-to-side measurement.

#### Asian headform:

A Round shaped helmet is designed for a rider's head with a dimension which is condierably fit for Asians.

# Helmet Shape 101



An Oval shaped helmet is designed for a rider's head with a dimension which is considerably fit for Europeans. A generic headform helmet is designed for a rider's head with a dimension which is slightly longer front-to-back than its side-to-side measurement. A Rou