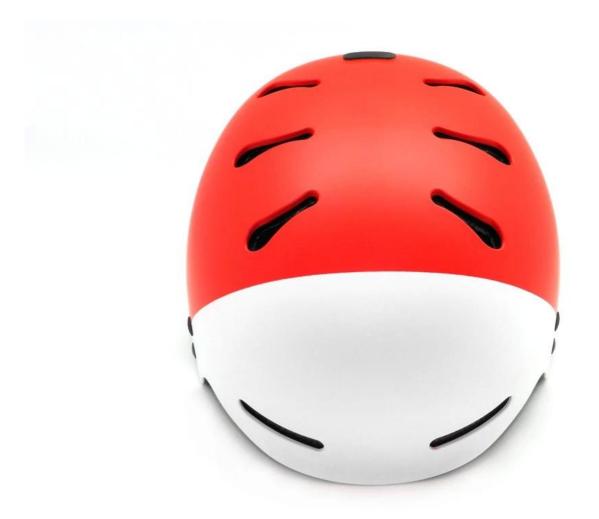

#### The specification of ABS skateboard helm:

| Model No.               | AU-K004 ABS skateboarding helmets                |
|-------------------------|--------------------------------------------------|
| Material                | EPS foam & ABS shell                             |
| Certification           | CE EN1078                                        |
| Vents                   | 10 air vents                                     |
| Color                   | Pantone, customized                              |
| size/head circumference | S/M:(54-58CM),M/L: 58-62cm                       |
| Weight                  | 340g                                             |
| Sample Time             | 7 days                                           |
| MOQ                     | 300pcs                                           |
| Package details         | PP bag+individual color box packing+mastercarton |

#### The detail pictures of ABS skateboarding helmets: