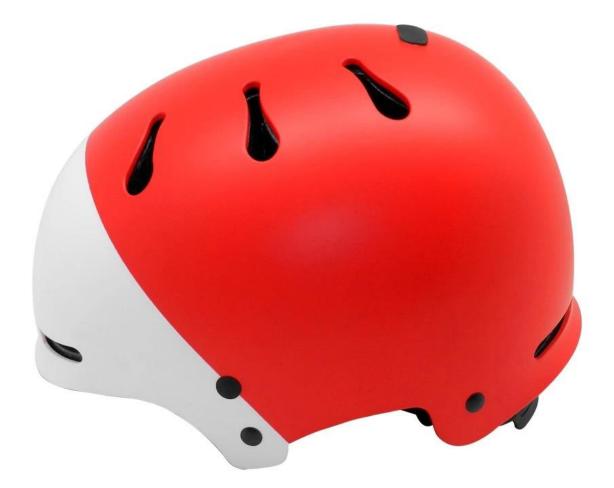

------------------------|
| Material                | EPS foam & ABS shell                             |
| Certification           | CE EN1078                                        |
| Vents                   | 10 air vents                                     |
| Color                   | Pantone, customized                              |
| size/head circumference | S/M:(54-58CM),M/L: 58-62cm                       |
| Weight                  | 340g                                             |
| Sample Time             | 7 days                                           |
| MOQ                     | 300pcs                                           |
| Package details         | PP bag+individual color box packing+mastercarton |

#### The detail pictures of ABS skateboarding helmets:













#### The head circumference knowledge of OEM skating helmet:

#### **European Headform:**

An Oval shaped helmet is designed for a rider's head with a dimension which is considerably fit for Europeans.

#### **Generic headform:**

A generic headform helmet is designed for a rider's head with a dimension which is slightly longer front-to-back than its side-to-side measurement.

#### Asian headform:

A Round shaped helmet is designed for a rider's head with a dimension which is condierably fit for Asians.

# Helmet Shape 101



An Oval shaped helmet is designed for a rider's head with a dimension which is considerably fit for Europeans. A generic headform helmet is designed for a rider's head with a dimension which is slightly longer front-to-back than its side-to-side measurement. A R