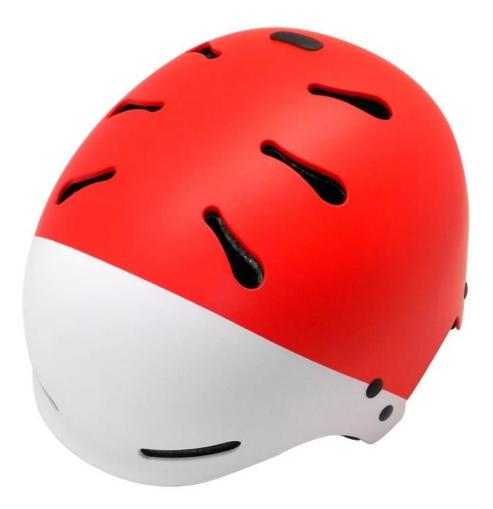

#### The specification of ABS skateboard helm:

| Model No.               | AU-K004 ABS skateboarding helmets                |
|-------------------------|--------------------------------------------------|
| Material                | EPS foam & ABS shell                             |
| Certification           | CE EN1078                                        |
| Vents                   | 10 air vents                                     |
| Color                   | Pantone, customized                              |
| size/head circumference | S/M:(54-58CM),M/L: 58-62cm                       |
| Weight                  | 340g                                             |
| Sample Time             | 7 days                                           |
| MOQ                     | 300pcs                                           |
| Package details         | PP bag+individual color box packing+mastercarton |

#### The detail pictures of ABS skateboarding helmets: