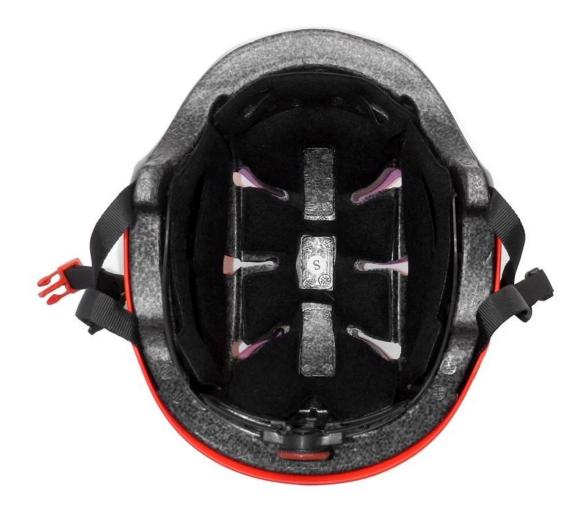

#### The detail pictures of ABS skateboarding helmets:

#### The advantages of ABS longboard helmet:

- well-ventilated, Aero shaped design.
- High-strength ABS shell, protection would be sharply increased.
- High density gray EPS material, light weight, Shock resistance, provide reliable protection .
- With flexible patent adjustment headlock buckle , PA webbing, washable pads.
- Moisture wicking Soft Lining Pads that can be removed and cleaned .
- Fashionable skate helmet with CE EN 1078 certificate