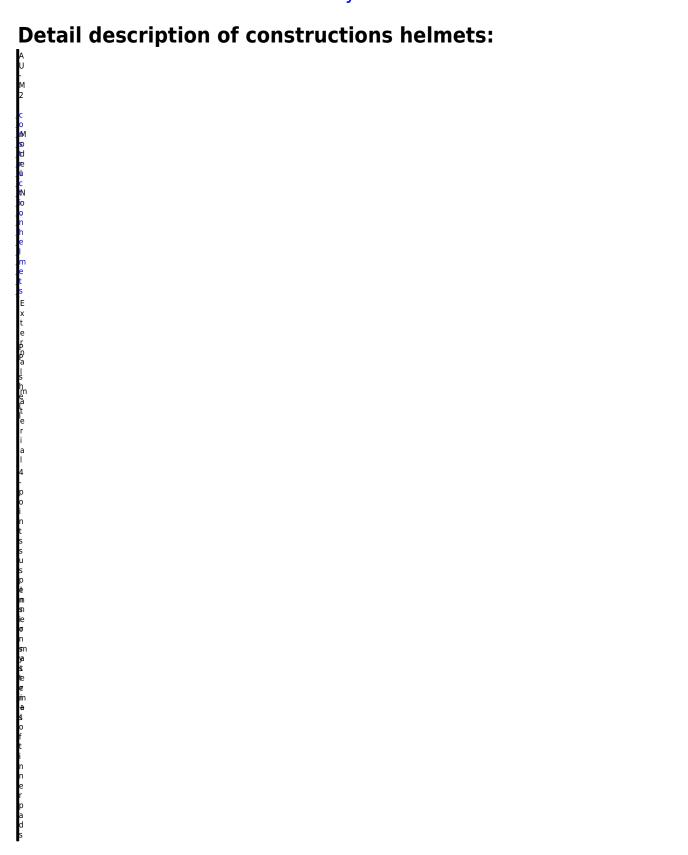

#### The detail pictures of protective helmet:

Our top sell Safety helmet is well ventilated with PP shell and comes with 4 point webbing suspension system. The helmet comes with 4 clips carrying external headlamps, a new Up-N-Down size adjustment system with a central ratchet wheel and two lateral finger push winglets for an ultimate fit. We provided Nine color for your

selection: WHITE,RED,YELLOW,ORANGE,GREEN,BLUE,BLACK,GREY,PINK. The helmet comes with ten air intakes which provide efficient cooling and ventilation. The air intakes on the outer shell is equipped with protective aluminum anti-intrusion grille that prevents entry of debris into the helmet. If for electrician who want to have an insulation protection function, the material of intakes could be changed into nylon.