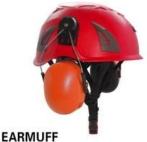

The durable shell of earmuff is made out of high impact resistant ABS material. The extra soft ear cushions provide you maximum seal, comfort and complete hearing protection. It is suitable for people who work in the high noisy workplace.

### **Accessories**

The durable shell of earmuff is made out of high impact

resistant ABS material.
The extra soft ear cushions provide you maximum seal, comfort and complete hearing protection. It is suitable for people who work in the high noisy workplace.

Conform to the standard : CE EN 352-3:2002. Certified by: INSPEC ( 0194

#### **EARMUFF:**

The durable shell of earmuff is made out of high impact resistant ABS material. The extra soft ear cushions provide you maximum seal, comfort and complete hearing protection. It is suitable for people who work in the high noisy workplace.