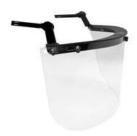

#### **FACE SHIELD**

Iron mesh face shield provides great protection for head, face and hearing. Easy to install or install.

#### **FACE SHIELD:**

Iron mesh face shield provides great protection for head, face and hearing. Easy to install or install.