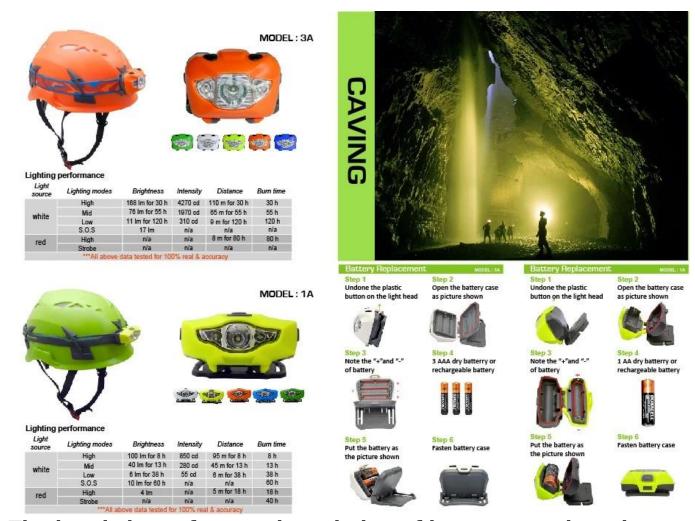

#### The detail pictures of protective helmet:

Our top sell Safety helmet is well ventilated with PP shell and comes with 4 point webbing suspension system. The helmet comes with 4 clips carrying external headlamps, a new Up-N-Down size adjustment system with a central ratchet wheel and two lateral finger push winglets for an ultimate fit. We provided Nine color for your

selection: WHITE,RED,YELLOW,ORANGE,GREEN,BLUE,BLACK,GREY,PINK. The helmet comes with ten air intakes which provide efficient cooling and ventilation. The air intakes on the outer shell is equipped with protective aluminum anti-intrusion grille that prevents entry of debris into the helmet. If for electrician who want to have an insulation protection function, the material of intakes could be changed into nylon.

#### Comfortable fit with various heads:

quick-release ratchet adjuster, New and proprietary Up-N-Down size adjustment system provides the most precise and comfortable fit.