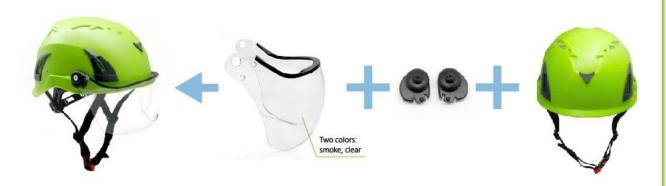

#### Helmet accessories available:

- 1) Safety helmet with LED light: headlamp led light.
- 2) Safety helmet with ear protection and mesh faceshield: Earmuff good sound insulation, Faceshield iron mesh.
- 3) Safety helmet with plastic visor The set is compatible with our special visor and earmuff: Visor plastic with eye protection, Earmuff good sound insulation.

- 3) Safety helmet with plastic visor:
- New visor mounting system is made of polycarbonate and allows two positions : UP-on top of the helmet and Down-working position.
- Polycarbonate construction eliminates oxidation and loss of the traditional mounting screws.
- Expanded face-surface protection
- Equipped with a protective film to be removed before use.
- Certified CE EN166, anti-fog, anti-scratched.