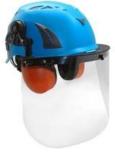

- 3) Safety helmet with plastic visor:
- New visor mounting system is made of polycarbonate and allows two positions : UP-on top of the helmet and Down-working position.
- Polycarbonate construction eliminates oxidation and loss of the traditional mounting screws.
- Expanded face-surface protection
- Equipped with a protective film to be removed before use.
- Certified CE EN166, anti-fog, anti-scratched.

#### Helmet accessories available:

- 1) Safety helmet with LED light: headlamp led light.
- 2) Safety helmet with ear protection and mesh faceshield: Earmuff good sound insulation, Faceshield iron mesh.
- 3) Safety helmet with plastic visor The set is compatible with our special visor and earmuff: Visor plastic with eye protection, Earmuff good sound insulation.

# New visor arrives!

Hello, my dear friends, our visor is coming finally after our half years development! come and have it. i believe you will be surprised when you get it, go go go! ANTI - FOG ANTI - SCRATCH