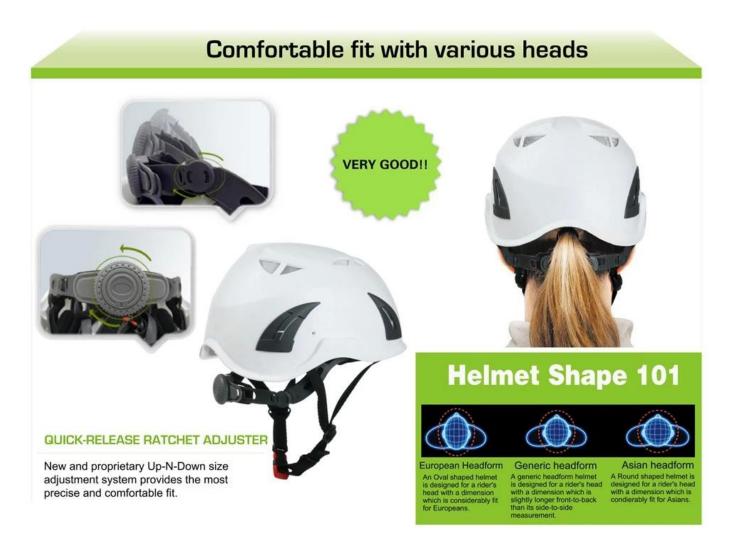

#### Area of application safety helmets:

Power generation, Iron tower, BTS station, Coal mining, Work at height, Petrochemical refining, offshore oil and gas, Plumber, Cable car maintenance, Mobile plant maintenance, Aircraft Maintenance, Pulp&paper, Civil infrastructure, Sea rescue, Roof Cleaning, Hiking..