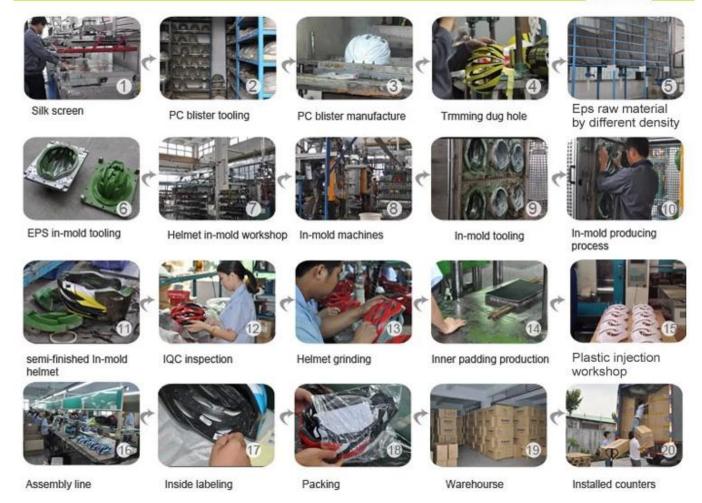

## The helmet production procedure is as below:

silk screen  $\rightarrow$  PC blister tooling  $\rightarrow$  PC blister manufacture  $\rightarrow$  Trimming dug hole  $\rightarrow$  EPS raw material by different density  $\rightarrow$  EPS in-mold tooling  $\rightarrow$  helmet in-mold workshop  $\rightarrow$  in-mold machines  $\rightarrow$  in-mold tooling  $\rightarrow$  in-mold producing process  $\rightarrow$  semi-finished in-mold helmet  $\rightarrow$  IQC inspection  $\rightarrow$  helmet grinding  $\rightarrow$  inner padding production  $\rightarrow$  plastic injection workshop  $\rightarrow$  assembly line  $\rightarrow$ inside labeling  $\rightarrow$  packing  $\rightarrow$  warehouse  $\rightarrow$  installed counters.