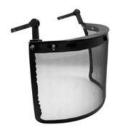

#### **FACE SHIELD**

Iron mesh face shield provides great protection for head, face and hearing. Easy to install or install.

#### **FACE SHIELD:**

Iron mesh face shield provides great protection for head, face and hearing. Easy to install or install.