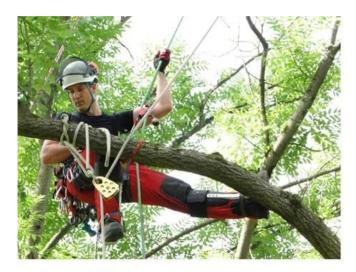

#### Area of application safety helmets:

Power generation, Iron tower, BTS station, Coal mining, Work at height, Petrochemical refining, offshore oil and gas, Plumber, Cable car maintenance, Mobile plant maintenance, Aircraft Maintenance, Pulp&paper, Civil infrastructure, Sea rescue, Roof Cleaning, Hiking..