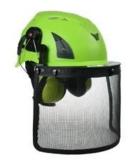

# Hot Sale Newly Design Head Protective Construction Helmets AU-M02 Safety helmet PPE

- 1) Safety helmet with LED light: headlamp AA/AAA led light.
- 2) Safety helmet with ear protection and mesh faceshield:

#### Helmet accessories available:

- 1) Safety helmet with LED light: headlamp led light.
- 2) Safety helmet with ear protection and mesh faceshield: Earmuff good sound insulation, Faceshield iron mesh.
- 3) Safety helmet with plastic visor The set is compatible with our special visor and earmuff: Visor plastic with eye protection, Earmuff good sound insulation.