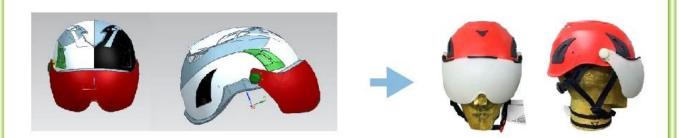

#### The detail pictures of protective helmet:

Our top sell Safety helmet is well ventilated with PP shell and comes with 4 point webbing suspension system. The helmet comes with 4 clips carrying external headlamps, a new Up-N-Down size adjustment system with a central ratchet wheel and two lateral finger push winglets for an ultimate fit. We provided Nine color for your

selection: WHITE,RED,YELLOW,ORANGE,GREEN,BLUE,BLACK,GREY,PINK. The helmet comes with ten air intakes which provide efficient cooling and ventilation. The air intakes on the outer shell is equipped with protective aluminum anti-intrusion grille that prevents entry of debris into the helmet. If for electrician who want to have an insulation protection function, the material of intakes could be changed into nylon.