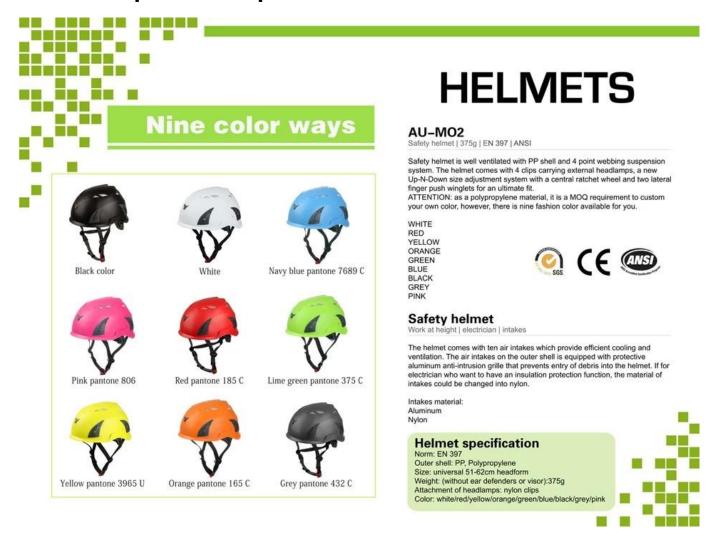

#### Comfortable fit with various heads:

quick-release ratchet adjuster, New and proprietary Up-N-Down size adjustment system provides the most precise and comfortable fit.