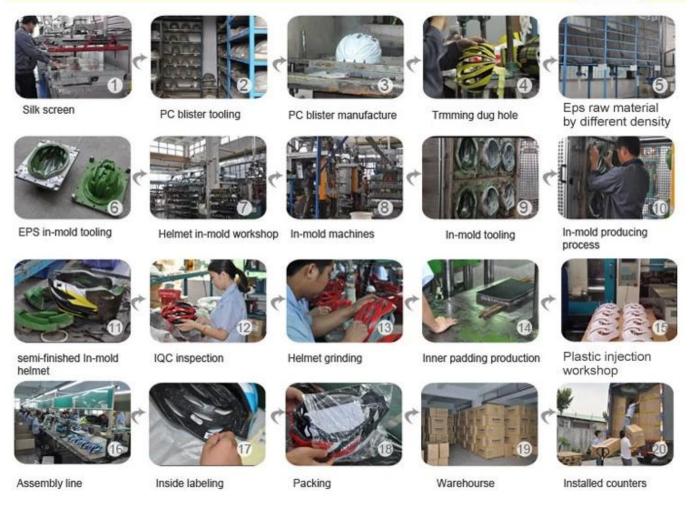

## The helmet manufacturing procedure is as follows:

screen printing  $\rightarrow$  PC blister tools  $\rightarrow$  Production of PC blisters  $\rightarrow$  Trim excavated hole  $\rightarrow$  EPS raw material with different density  $\rightarrow$  EPS in-mold tool  $\rightarrow$  Helmet-in-mold workshop  $\rightarrow$  In-mold machines  $\rightarrow$  In-mold tools  $\rightarrow$  In-mold manufacturing process  $\rightarrow$  Semi-finished in-mold helmet  $\rightarrow$  IQC inspection  $\rightarrow$  Helmet grinds  $\rightarrow$  Production of the interior upholstery  $\rightarrow$  Plastic injection molding workshop  $\rightarrow$  assembly line  $\rightarrow$  Interior labeling  $\rightarrow$  Packaging  $\rightarrow$  camp  $\rightarrow$  installed meters.

## Production Procedure

(120)

AURORN