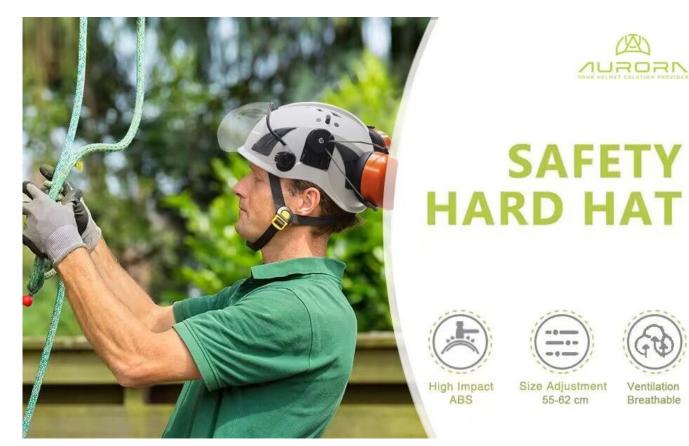

# ANSI Z89.1 certified hard hat, hiGh quality PPE safest helmetet for construction AU-M12

| Model NO.                   | AU-M12 <u>Security Helm</u>                              |
|-----------------------------|----------------------------------------------------------|
| Externalalalal material     | ABS/PP sleeve                                            |
| Inner material              | EPS coating, 4/6 points Webbing SusSPORTSSSSnsion system |
| Headband                    | SPORT Polyethylene                                       |
| LamSPORTeee Carry<br>System | Extern nylon 6.6 Lamp Clips                              |
| EarMuffs                    | 30-35dB NRR Hear Protection                              |
| Face mask                   | PC plastic Vistier/ PC plastic Goggle/ iron Mesh fabric  |
| Color                       | Red, Yellow, blue, green, orange, black, white, pink     |
| Size/head Scope             | 55-62cm                                                  |
| Weight                      | 550 g (Ear Muffs and eye protection Are not included)    |
| Ventilation slots           | 8 air ventilation with Aluminum/ nylon Mesh fabric       |
| technology                  | injection                                                |
| Certification               | ANSI Z89.1                                               |
| sample Time                 | 3-7 Work Day                                             |
| Minimum Order Quantity      | 200 pcs                                                  |

#### :

Energy production, iron Tower, BTS station, extract coal, Work at heights, Petrochemical refine, offshore oil and gas, plumbing, cable car maintenance, Mobile system maintenance, Aircraft maintenance, pulp and paper, Civil infrastructure, sea rescue, Roof cleaning, Hike ...