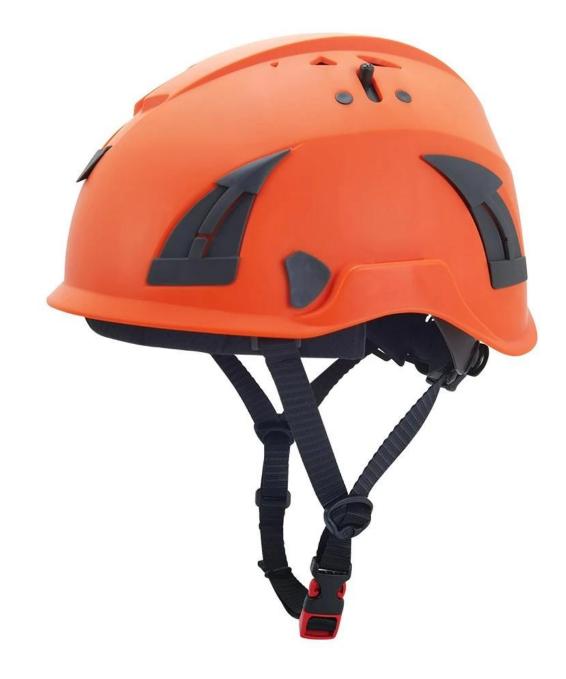

# ANSI Z89.1 certified hard hat, hiGh quality PPE safest helmetet for construction AU-M12

| Model NO.                   | AU-M12 <u>Security Helm</u>                              |
|-----------------------------|----------------------------------------------------------|
| Externalalalal material     | ABS/PP sleeve                                            |
| Inner material              | EPS coating, 4/6 points Webbing SusSPORTSSSSnsion system |
| Headband                    | SPORT Polyethylene                                       |
| LamSPORTeee Carry<br>System | Extern nylon 6.6 Lamp Clips                              |
| EarMuffs                    | 30-35dB NRR Hear Protection                              |
| Face mask                   | PC plastic Vistier/ PC plastic Goggle/ iron Mesh fabric  |
| Color                       | Red, Yellow, blue, green, orange, black, white, pink     |
| Size/head Scope             | 55-62cm                                                  |
| Weight                      | 550 g (Ear Muffs and eye protection Are not included)    |
| Ventilation slots           | 8 air ventilation with Aluminum/ nylon Mesh fabric       |
| technology                  | injection                                                |
| Certification               | ANSI Z89.1                                               |
| sample Time                 | 3-7 Work Day                                             |
| Minimum Order Quantity      | 200 pcs                                                  |