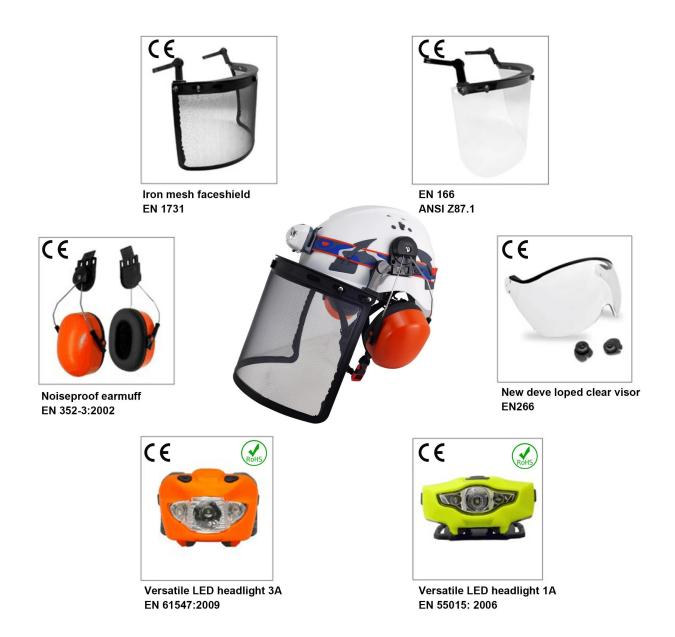

÷

1) Safety helmet with LED light : Headlight LED light.

2) Safety helmet with hearing protection and mesh face shields : Earmuffs good sound insulation, Face protection Iron mesh.

3) Safety helmet with plastic visor The set is compatible with ours special visor and earmuffs : Visor Plastic with an eye Protection, Earmuffs .

# The detailed pictures of the safety helmet:

×