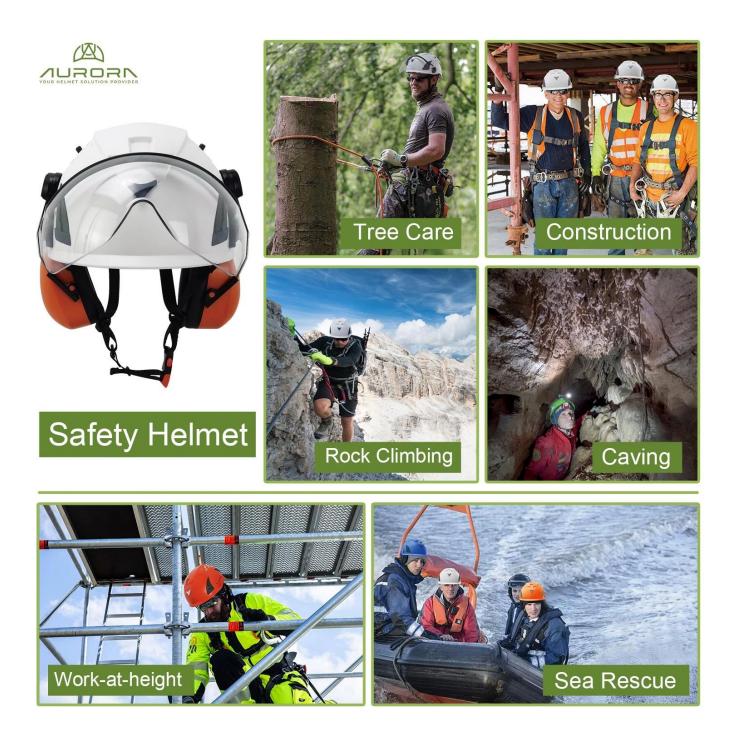

#### :

Energy production, iron Tower, BTS station, extract coal, Work at heights, Petrochemical refine, offshore oil and gas, plumbing, cable car maintenance, Mobile system maintenance, Aircraft maintenance, pulp and paper, Civil infrastructure, sea rescue, Roof cleaning, Hike ...