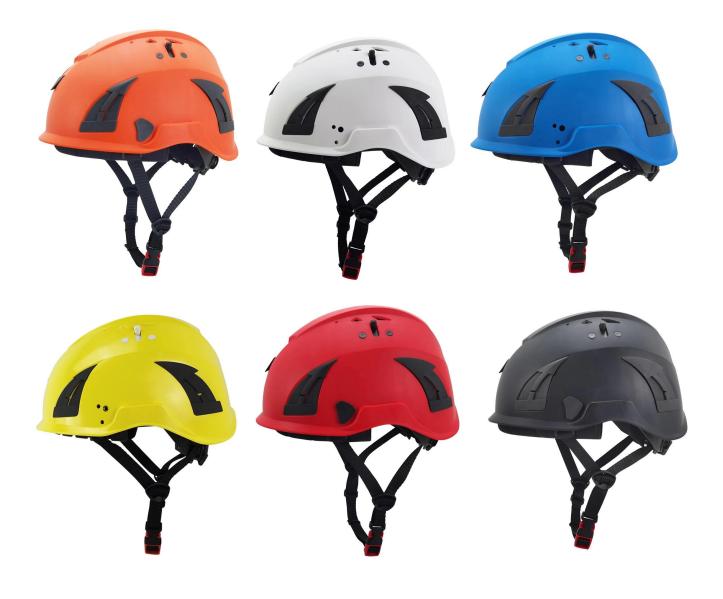

# ANSI Z89.1 certified hard hat, hiGh quality PPE safest helmetet for construction AU-M12

| Model NO.                   | AU-M12 <u>Security Helm</u>                              |
|-----------------------------|----------------------------------------------------------|
| Externalalalal material     | ABS/PP sleeve                                            |
| Inner material              | EPS coating, 4/6 points Webbing SusSPORTSSSSnsion system |
| Headband                    | SPORT Polyethylene                                       |
| LamSPORTeee Carry<br>System | Extern nylon 6.6 Lamp Clips                              |
| EarMuffs                    | 30-35dB NRR Hear Protection                              |
| Face mask                   | PC plastic Vistier/ PC plastic Goggle/ iron Mesh fabric  |
| Color                       | Red, Yellow, blue, green, orange, black, white, pink     |
| Size/head Scope             | 55-62cm                                                  |
| Weight                      | 550 g (Ear Muffs and eye protection Are not included)    |
| Ventilation slots           | 8 air ventilation with Aluminum/ nylon Mesh fabric       |
| technology                  | injection                                                |
| Certification               | ANSI Z89.1                                               |
| sample Time                 | 3-7 Work Day                                             |
| Minimum Order Quantity      | 200 pcs                                                  |