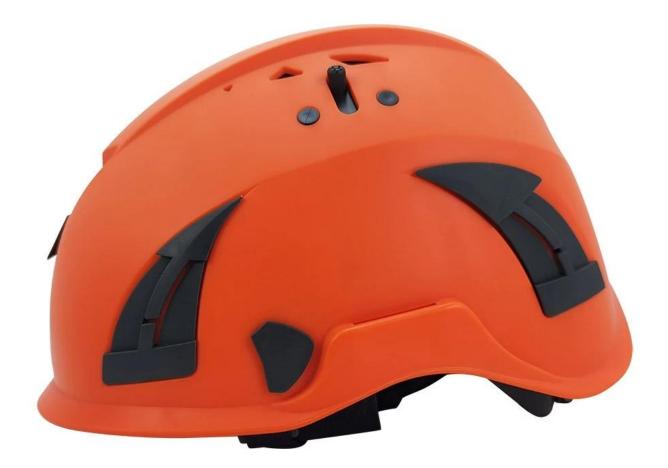

|
| Minimum Order Quantity      | 200 pcs                                                  |

| Packaging detail | 1.PP Bag, SPORT Bag, bladder Map, Color Crate and Custom design is welcomed. |
|------------------|------------------------------------------------------------------------------|
|                  | 2. Cardboard Packaging outside                                               |

÷

1) Safety helmet with LED light : Headlight LED light.

2) Safety helmet with hearing protection and mesh face shields : Earmuffs good sound insulation, Face protection Iron mesh.

3) Safety helmet with plastic visor The set is compatible with ours special visor and earmuffs : Visor Plastic with an eye Protection, Earmuffs .



# The detailed pictures of the safety helmet:







×





#### :

Energy production, iron Tower, BTS station, extract coal, Work at heights, Petrochemical refine, offshore oil and gas, plumbing, cable car maintenance, Mobile system maintenance, Aircraft maintenance, pulp and paper, Civil infrastructure, sea rescue, Roof cleaning, Hike ...



## Knowing the head circumference of a safety helmet:

#### **European head shape:**

An oval helmet is designed to fit a rider's head and has a considerable fit for Europeans.

#### Generic head shape:c

A general headform helmet is designed to fit a rider's head and has a front-to-back dimension that is slightly longer than the side dimension.

Asian head shape:

# **Helmet Shape 101**



European Headform An Oval shaped helmet is designed for a rider's head with a dimension which is considerably