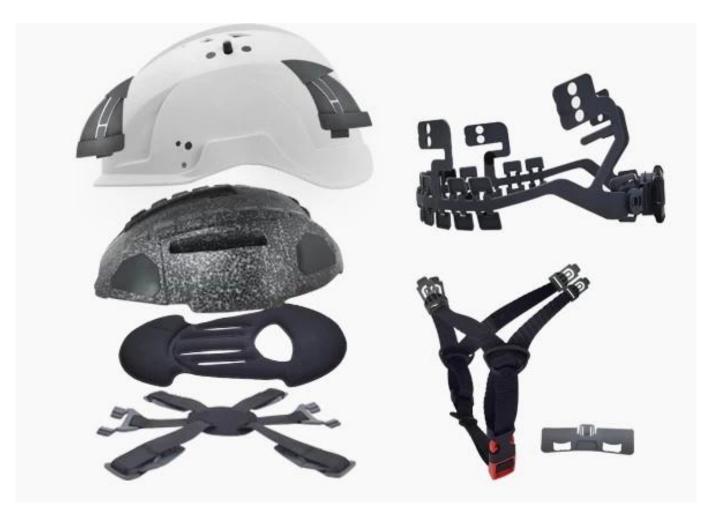

|
| Minimum Order Quantity      | 200 pcs                                                  |

| Packaging detail | 1.PP Bag, SPORT Bag, bladder Map, Color Crate and Custom design is welcomed. |
|------------------|------------------------------------------------------------------------------|
|                  | 2. Cardboard Packaging outside                                               |

÷

1) Safety helmet with LED light : Headlight LED light.

2) Safety helmet with hearing protection and mesh face shields : Earmuffs good sound insulation, Face protection Iron mesh.

3) Safety helmet with plastic visor The set is compatible with ours special visor and earmuffs : Visor Plastic with an eye Protection, Earmuffs .



# The detailed pictures of the safety helmet:







×





#### :

Energy production, iron Tower, BTS station, extract coal, Work at heights, Petrochemical refine, offshore oil and gas, plumbing, cable car maintenance, Mobile system maintenance, Aircraft maintenance, pulp and paper, Civil infrastructure, sea rescue, Roof cleaning, Hike ...



## Knowing the head circumference of a safety helmet:

#### **European head shape:**

An oval helmet is designed to fit a rider's head and has a considerable fit for Europeans.

#### Generic head shape:c

A general headform helmet is designed to fit a rider's head and has a front-to-back dimension that is slightly longer than the side dimension.

Asian head shape:

# **Helmet Shape 101**



European Headform An Oval shaped helmet is designed for a rider's head with a dimension which is considerably fit fo