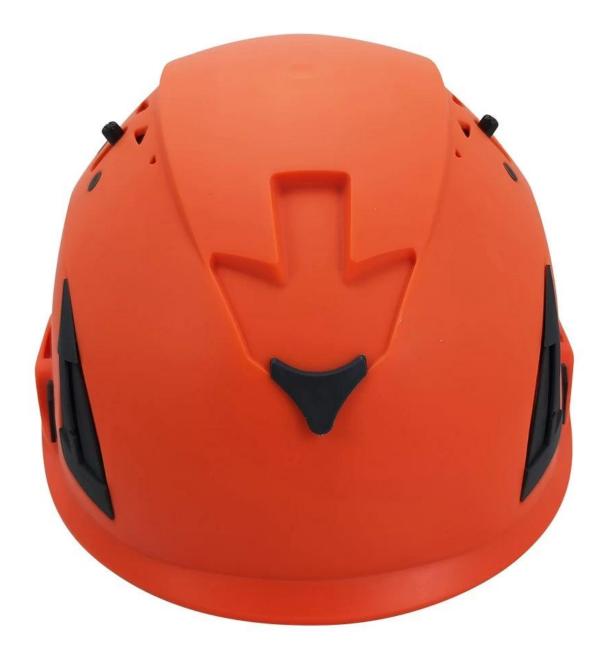

|
| Minimum Order Quantity      | 200 pcs                                                  |

| Packaging detail | 1.PP Bag, SPORT Bag, bladder Map, Color Crate and Custom design is welcomed. |
|------------------|------------------------------------------------------------------------------|
|                  | 2. Cardboard Packaging outside                                               |

÷

1) Safety helmet with LED light : Headlight LED light.

2) Safety helmet with hearing protection and mesh face shields : Earmuffs good sound insulation, Face protection Iron mesh.

3) Safety helmet with plastic visor The set is compatible with ours special visor and earmuffs : Visor Plastic with an eye Protection, Earmuffs .



# The detailed pictures of the safety helmet:







×





#### :

Energy production, iron Tower, BTS station, extract coal, Work at heights, Petrochemical refine, offshore oil and gas, plumbing, cable car maintenance, Mobile system maintenance, Aircraft maintenance, pulp and paper, Civil infrastructure, sea rescue, Roof cleaning, Hike ...



## Knowing the head circumference of a safety helmet:

#### **European head shape:**

An oval helmet is designed to fit a rider's head and has a considerable fit for Europeans.

#### Generic head shape:c

A general headform helmet is designed to fit a rider's head and has a front-to-back dimension that is slightly longer than the side dimension.

Asian head shape:

# **Helmet Shape 101**



European Headform An Oval shaped helmet is designed for a rider's head with a dimension which is considerab