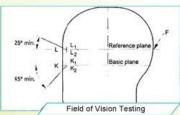

#### European Headform:

An Oval shaped helmet is designed for a rider's head with a dimension which is considerably fit for Europeans

#### Generic headform:

A generic headform helmet is designed for a rider's head with a dimension which is slightly longer front-to-back than its side-to-side measurement.

#### Asian headform:

A Round shaped helmet is designed for a rider's head with a dimension which is condierably fit for Asians.

We have strict quality management system in each step of the production process. And will keep each helmet in mass production will be strictly according to the quality and design of the pre-production sample.