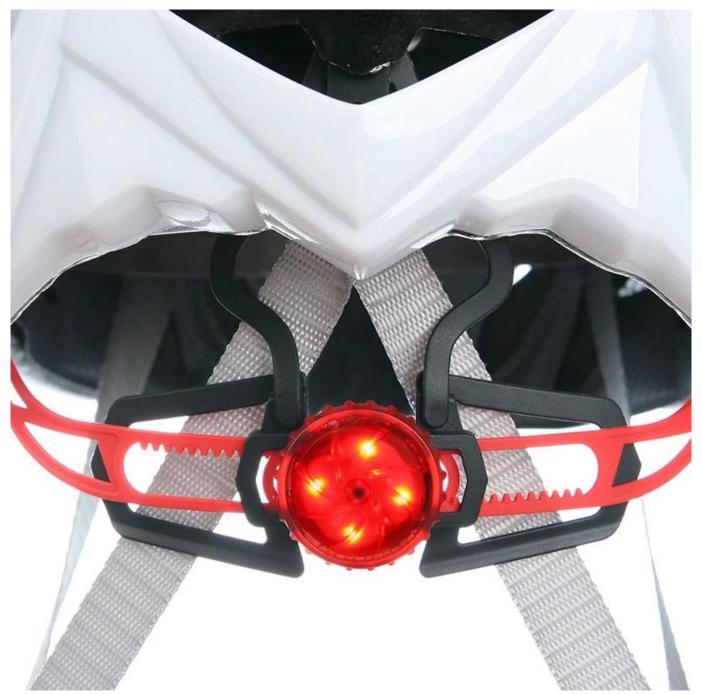

## The advantages of helmet led light:

- 1. it's super lightest, only 220g, and well-ventilated,
- 2. Beetle animals helmet struction, fixed beetle shape and special attractive design.
- 3. in-mould technology: seamless, when the helmet by the impact, the entire helmet uniform force,
- 4. Thicken PC shell , protection would be sharply increased.
- 5. High density gray EPS material, light weight, Shock resistance, provide reliable protection .
- 6. with patent adjustment headlock buckle, PA webbing, washable pads, detachable visor.

- 7.Lining Pad equipped with hot-pressing technology.
- 8. Certification: CE-EN1078 certified for impact protection.

### Specification of off road helmet light[]

Vents: 6

Weight: 320g

Material: PC+EPS in-mold technology

Patented adjustment with LED light

Nylon chin strap & ITW buckle