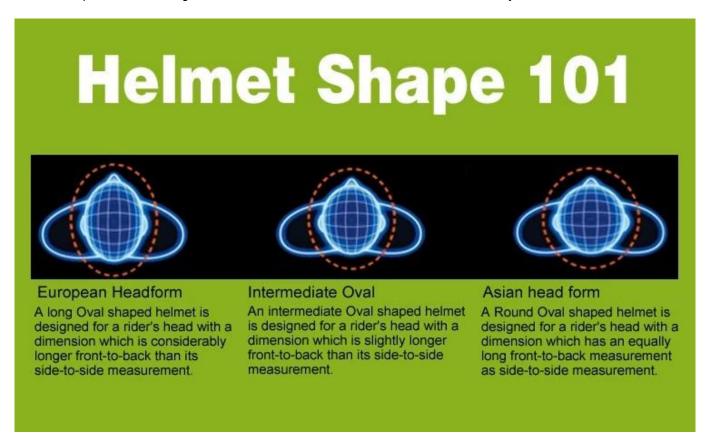

#### European Headform:

An Oval shaped helmet is designed for a rider's head with a dimension which is considerably fit for Europeans

#### Generic headform:

A generic headform helmet is designed for a rider's head with a dimension which is slightly longer front-to-back than its side-to-side measurement.

#### Asian headform:

A Round shaped helmet is designed for a rider's head with a dimension which is condierably fit for Asians.

We have strict quality management system in each step of the production process. And will keep each helmet in mass production will be strictly according to the quality and design of the pre-production sample.