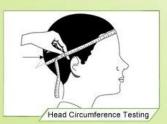

#### European Headform:

An Oval shaped helmet is designed for a rider's head with a dimension which is considerably fit for Europeans

#### Generic headform:

A generic headform helmet is designed for a rider's head with a dimension which is slightly longer front-to-back than its side-to-side measurement.

#### Asian headform:

A Round shaped helmet is designed for a rider's head with a dimension which is condierably fit for Asians.

We have strict quality management system in each step of the production process. And will keep each helmet in mass production will be strictly according to the quality and design of the pre-production sample.