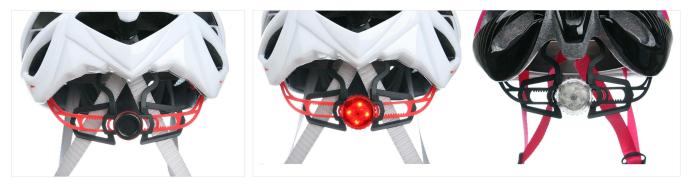

# The detail pictures of TT bike helmets:

The Dial of Adjustment can be interchangeable with LED light