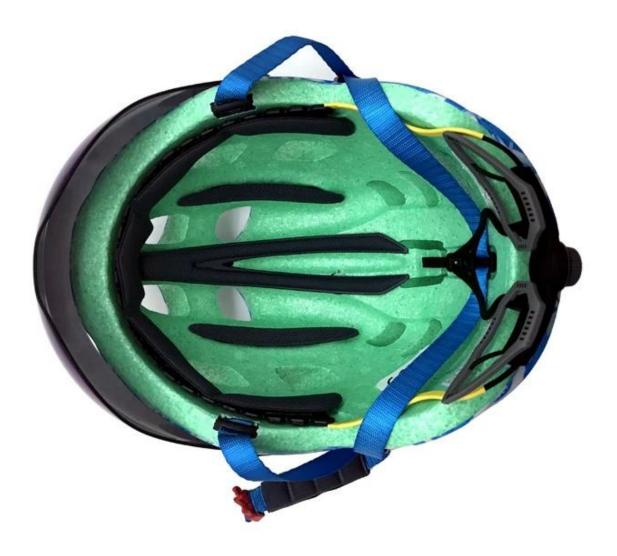

Premium Parts & Accessories Reflective stickers, colorful nylon straps & ITW buckles, antibacterial healthy liner

CE EN1078 Certificate Verified head protection

Experience the customization Bespoke colors, graphics, straps & packaging, R&D supporting

# The specification of bike helmets with visor:

Product name Cycle helmets Model number AU-BM23 Material 1-piece PC shell + Green EPS liner + PC visor S/M (54-58cm) M/L (58-62cm) Third Generation Patented rotating dial 360° coverage Head circumference adjustment with rubber arms custom Silk screen printing, color sticker, epoxy(dome) sticker, metallic sticker Logo Master carton size 80\*45\*44cm Packaging 18pcs/ctn Price term FOB/CFR Shipping Sample by express, bulk production by air freight or sea transportation Payment terms TT, western union, PayPal Road bik helmet sample lead time within 3 days after payment Production lead time 15-50days Unisex/ CE EN1078/ Flip visor/ in-mold/green EPS/Reflective/ OEM/ ODM Fearture Alibaba Trade Assurance Support