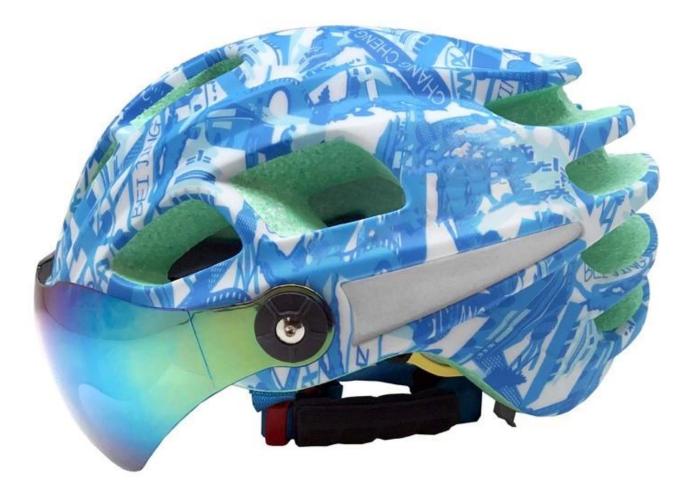

# Aero Men's Bike Helmet Road Cycle Helmet With Goggle AU-BM23

# The description of aero bike helmets:

Compelling & Aero Design. 19 vents with great ventilation, only 240g

Progressive Body Structure PC shell + High-density Green EPS + Third generation patent adjustment

Premium Parts & Accessories Reflective stickers, colorful nylon straps & ITW buckles, antibacterial healthy liner

CE EN1078 Certificate Verified head protection

Experience the customization Bespoke colors, graphics, straps & packaging, R&D supporting

# The specification of bike helmets with visor:

Product name Cycle helmets Model number AU-BM23 Material 1-piece PC shell + Green EPS liner + PC visor S/M (54-58cm) M/L (58-62cm) Third Generation Patented rotating dial 360° coverage Head circumference adjustment with rubber arms custom Silk screen printing, color sticker, epoxy(dome) sticker, metallic sticker Logo Master carton size 80\*45\*44cm Packaging 18pcs/ctn Price term FOB/CFR Shipping Sample by express, bulk production by air freight or sea transportation Payment terms TT, western union, PayPal Road bik helmet sample lead time within 3 days after payment Production lead time 15-50days Unisex/ CE EN1078/ Flip visor/ in-mold/green EPS/Reflective/ OEM/ ODM Fearture Alibaba Trade Assurance Support