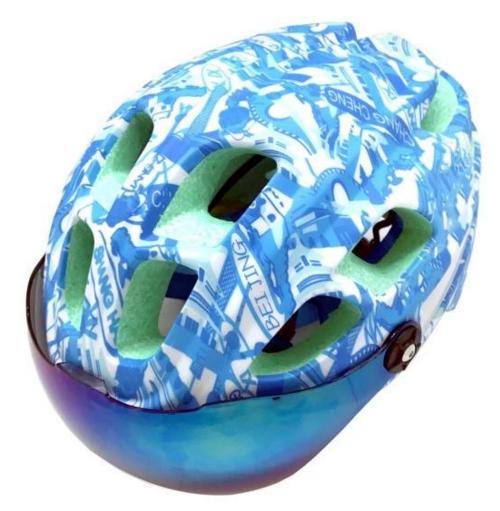

# Aero Men's Bike Helmet Road Cycle Helmet With Goggle AU-BM23

# The description of aero bike helmets:

Compelling & Aero Design. 19 vents with great ventilation, only 240g

Progressive Body Structure PC shell + High-density Green EPS + Third generation patent adjustment

Premium Parts & Accessories Reflective stickers, colorful nylon straps & ITW buckles, antibacterial healthy liner

CE EN1078 Certificate Verified head protection

Experience the customization Bespoke colors, graphics, straps & packaging, R&D supporting

# The specification of bike helmets with visor:

Product name Cycle helmets Model number AU-BM23 Material 1-piece PC shell + Green EPS liner + PC visor S/M (54-58cm) M/L (58-62cm) Third Generation Patented rotating dial 360° coverage Head circumference adjustment with rubber arms custom Silk screen printing, color sticker, epoxy(dome) sticker, metallic sticker Logo Master carton size 80\*45\*44cm Packaging 18pcs/ctn Price term FOB/CFR Shipping Sample by express, bulk production by air freight or sea transportation Payment terms TT, western union, PayPal Road bik helmet sample lead time within 3 days after payment Production lead time 15-50days Unisex/ CE EN1078/ Flip visor/ in-mold/green EPS/Reflective/ OEM/ ODM Fearture Alibaba Trade Assurance Support