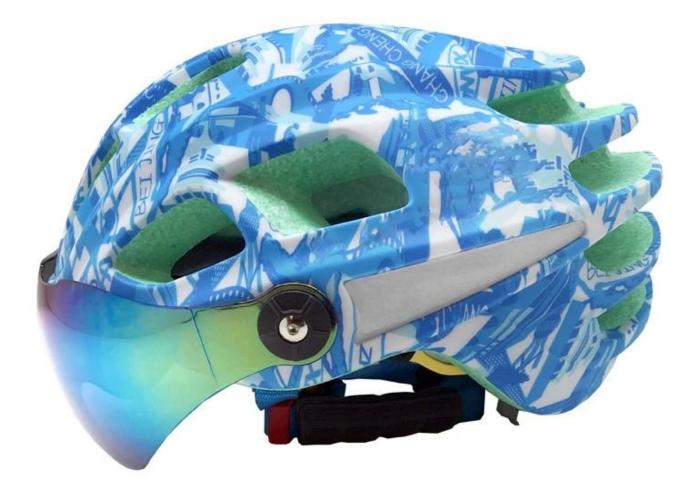

# Aero Men's Bike Helmet Road Cycle Helmet With Goggle AU-BM23

# The description of aero bike helmets:

Compelling & Aero Design. 19 vents with great ventilation, only 240g

Progressive Body Structure PC shell + High-density Green EPS + Third generation patent adjustment

Premium Parts & Accessories Reflective stickers, colorful nylon straps & ITW buckles, antibacterial healthy liner

CE EN1078 Certificate Verified head protection

Experience the customization Bespoke colors, graphics, straps & packaging, R&D supporting

# The specification of bike helmets with visor:

Product name Cycle helmets Model number AU-BM23 Material 1-piece PC shell + Green EPS liner + PC visor S/M (54-58cm) M/L (58-62cm) Third Generation Patented rotating dial 360° coverage Head circumference adjustment with rubber arms custom Silk screen printing, color sticker, epoxy(dome) sticker, metallic sticker Logo Master carton size 80\*45\*44cm Packaging 18pcs/ctn Price term FOB/CFR Shipping Sample by express, bulk production by air freight or sea transportation Payment terms TT, western union, PayPal Road bik helmet sample lead time within 3 days after payment Production lead time 15-50days Unisex/ CE EN1078/ Flip visor/ in-mold/green EPS/Reflective/ OEM/ ODM Fearture Alibaba Trade Assurance Support