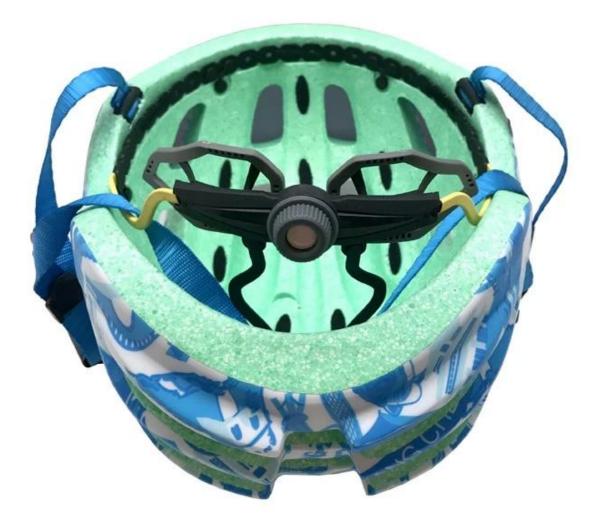

# The description of aero bike helmets:

Compelling & Aero Design. 19 vents with great ventilation, only 240g

Progressive Body Structure PC shell + High-density Green EPS + Third generation patent adjustment

Premium Parts & Accessories Reflective stickers, colorful nylon straps & ITW buckles, antibacterial healthy liner

CE EN1078 Certificate Verified head protection

Experience the customization Bespoke colors, graphics, straps & packaging, R&D supporting

The Dial of Adjustment can be interchangeable with LED light