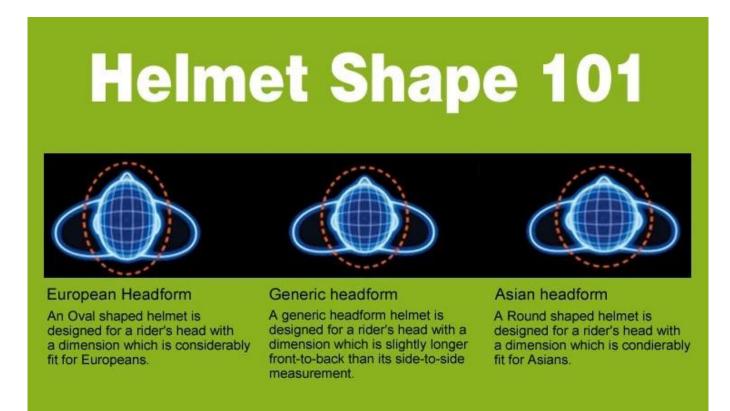

# The head circumference knowledge of bicycle helmet design:

#### **European Headform:**

An Oval shaped helmet is designed for a rider's head with a dimension which is considerably fit for Europeans.

#### **Generic headform:**

A generic headform helmet is designed for a rider's head with a dimension which is slightly longer front-toback than its side-to-side measurement.

#### Asian headform:

A Round shaped helmet is designed for a rider's head with a dimension which is condierably fit for Asians.