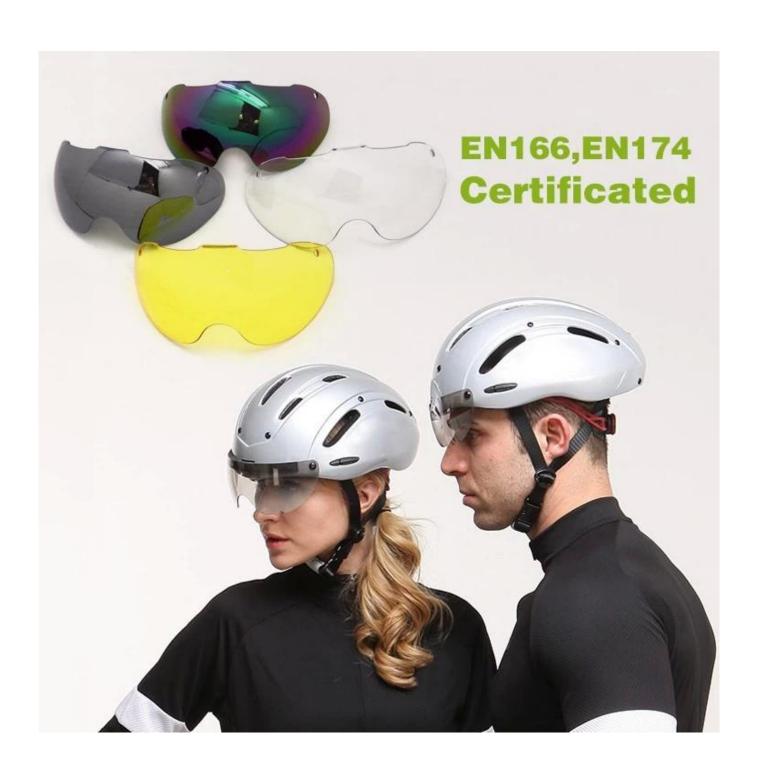

# GOGGLE

Including face grille conforming to EN 166/174 for excellent protection against fog and scratch.

Three pieces of PC shell can be separate and replaced by different colors.

## The description of aero triathlon helmets:

- **Aerodynamic shape design**: the waterdrop design can greatly reduce the wind resistance, it is a professional helmet for cycling competition.
- **Aero PC cover**: the PC cover can help you to achieve road racing helmet and aero cycling helmet, after removing the aero cover, the helmet would be road racing helmet, the aero PC cover in different colors can be removable, detachable and replaced according to your choice.
- **EN166 approved eyes shield:** four colors for choosing, Mirror, colorful, clear and yellow, can be antifog and anti-scratched.
- **In-mold technology:** high temperature resistance PC (polycarbonate) + EPS foam (imported from America).
- **The bicycle accessories**: adjustable chin strap with quick-release buckle; patent rear lock adjustment; cool comfortable pads;
- **Certification**: CE-EN1078 certified for impact protection.