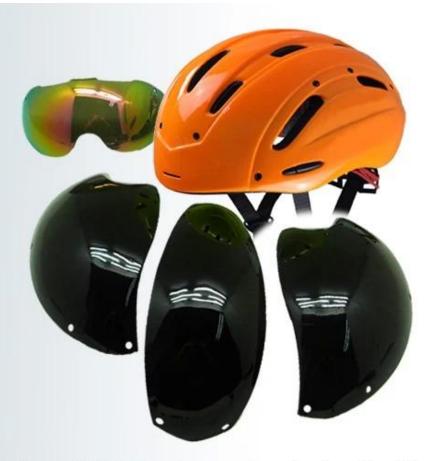

Three pieces of PC shell can be separate and replaced by different colors.

# GOGGLE

Including face grille conforming to EN 166/174 for excellent protection against fog and scratch.

Three pieces of PC shell can be separate and replaced by different colors.