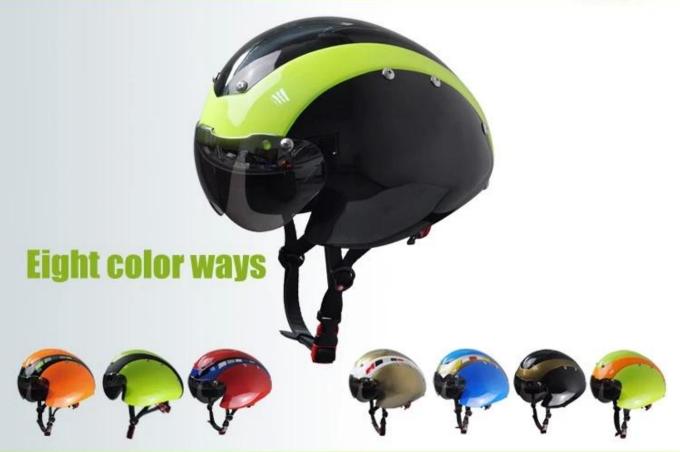

new developed racing TT cycle helmet

# professional aero time trial bicycle helmet with CE.

-Model No.: AU-T01

-Vents:

13 vents

-Weight:

320 g

-Size:

S/M: 54-58cm M/L: 58-62cm

## The specification of aero triathlon helmets:

| Model No.               | AU-T01                                                                          |
|-------------------------|---------------------------------------------------------------------------------|
| Inner Material          | High density EPS foam (expanded polystyrene)                                    |
| External Material       | PC (polycarbonate) shell + three separately aero PC rain cover                  |
| Technology              | In-mold                                                                         |
| Certification           | CE EN1078                                                                       |
| Vents                   | 13 air vents                                                                    |
| Color                   | Pantone, customized                                                             |
| size/head circumference | S/M (54-58CM) M/L (58-62CM)                                                     |
| Weight                  | 320g                                                                            |
| helmet accessories      | Inner padding fabric, Tetoron helmet strap, Quick release buckle, strap divider |
| MOQ                     | 300pcs                                                                          |
| Package details         | PP bag+individual color box packing+mastercarton                                |