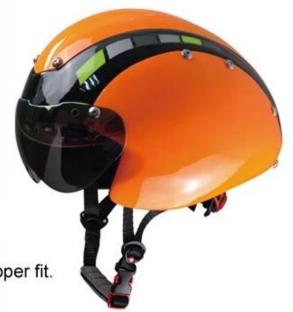

| Inner padding fabric, Tetoron helmet strap, Quick release buckle, strap divider |
| MOQ                     | 300pcs                                                                          |
| Package details         | PP bag+individual color box packing+mastercarton                                |

## The detail pictures of aero triathlon helmets:

# **Product Display**









# GOGGLE

Including face grille conforming to EN 166/174 for excellent protection against fog and scratch.



Three pieces of PC shell can be separate and replaced by different colors.



# **SOFT WASHABLE PADS**

Ergonomic interior padding for comfort and durability





# **NYLON STRAP & CHIN STRAP**

Designed to limit risk of losing helmet during a fall, side strap-adjustment to assist with a proper fit.







# The Customized accessories:

So far, we have been manufacturing & exporting different kinds of helmets for more than 24 years. You can purchase latest design quality helmets here as well as personalize your own designs since we can provide a strong R&D support.We provide different option for custom service that you can select the different helmet color , different strap color,LOGO custom service ,inner pad design , divider color , different strap buckle color, and we can provide different head adjuster even different color for visor.





The Dial of Adjustment can be interchangeable with LED light

## The head circumference knowledge of time trial helmet:

#### **European Headform:**

An Oval shaped helmet is designed for a rider's head with a dimension which is considerably fit f