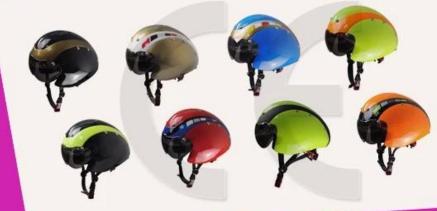

## The specification of aero triathlon helmets:

| Model No.               | AU-T01                                                                          |
|-------------------------|---------------------------------------------------------------------------------|
| Inner Material          | High density EPS foam (expanded polystyrene)                                    |
| External Material       | PC (polycarbonate) shell + three separately aero PC rain cover                  |
| Technology              | In-mold                                                                         |
| Certification           | CE EN1078                                                                       |
| Vents                   | 13 air vents                                                                    |
| Color                   | Pantone, customized                                                             |
| size/head circumference | S/M (54-58CM) M/L (58-62CM)                                                     |
| Weight                  | 320g                                                                            |
| helmet accessories      | Inner padding fabric, Tetoron helmet strap, Quick release buckle, strap divider |
| MOQ                     | 300pcs                                                                          |
| Package details         | PP bag+individual color box packing+mastercarton                                |

## The detail pictures of aero triathlon helmets:

# The Customized accessories:

So far, we have been manufacturing & exporting different kinds of helmets for more than 24 years. You can purchase latest design quality helmets here as well as personalize your own designs since we can provide a strong R&D support.We provide different option for custom service that you can select the different helmet color , different strap color,LOGO custom service ,inner pad design , divider color , different strap buckle color, and we can provide different head adjuster even different color for visor.

## Logo style: Dome, Metal, UV-Dart sticker, Water decal..