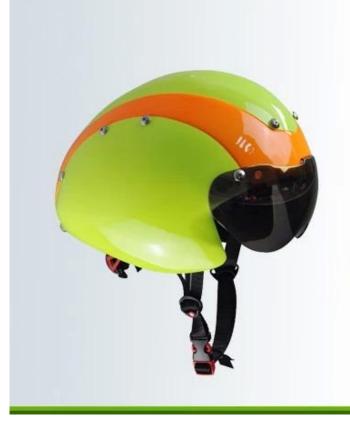

|
| Color                   | Pantone, customized                                                             |
| size/head circumference | S/M (54-58CM) M/L (58-62CM)                                                     |
| Weight                  | 320g                                                                            |
| helmet accessories      | Inner padding fabric, Tetoron helmet strap, Quick release buckle, strap divider |
| MOQ                     | 300pcs                                                                          |
| Package details         | PP bag+individual color box packing+mastercarton                                |

## The detail pictures of aero triathlon helmets:

# **Product Display**









# GOGGLE

Including face grille conforming to EN 166/174 for excellent protection against fog and scratch.



Three pieces of PC shell can be separate and replaced by different colors.



# **SOFT WASHABLE PADS**

Ergonomic interior padding for comfort and durability





# **NYLON STRAP & CHIN STRAP**

Designed to limit risk of losing helmet during a fall, side strap-adjustment to assist with a proper fit.







# The Customized accessories:

So far, we have been manufacturing & exporting different kinds of helmets for more than 24 years. You can purchase latest design quality helmets here as well as personalize your own designs since we can provide a strong R&D support.We provide different option for custom service that you can select the different helmet color , different strap col