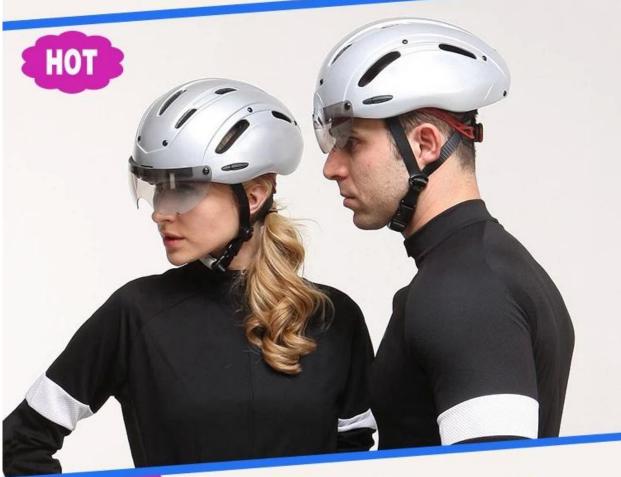

new developed racing TT cycle helmet

# professional aero time trial bicycle helmet with CE.

-Model No.: AU-T01

-Vents:

13 vents

-Weight:

320 g

-Size:

S/M: 54-58cm M/L: 58-62cm

## The description of aero triathlon helmets:

- **Aerodynamic shape design**: the waterdrop design can greatly reduce the wind resistance, it is a professional helmet for cycling competition.
- **Aero PC cover**: the PC cover can help you to achieve road racing helmet and aero cycling helmet, after removing the aero cover, the helmet would be road racing helmet, the aero PC cover in different colors can be removable, detachable and replaced according to your choice.
- **EN166 approved eyes shield:** four colors for choosing, Mirror, colorful, clear and yellow, can be antifog and anti-scratched.
- **In-mold technology:** high temperature resistance PC (polycarbonate) + EPS foam (imported from America).
- **The bicycle accessories**: adjustable chin strap with quick-release buckle; patent rear lock adjustment; cool comfortable pads;
- **Certification**: CE-EN1078 certified for impact protection.