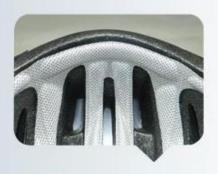

# GOGGLE

Including face grille conforming to EN 166/174 for excellent protection against fog and scratch.

Three pieces of PC shell can be separate and replaced by different colors.

Three pieces of PC shell can be separate and replaced by different colors.