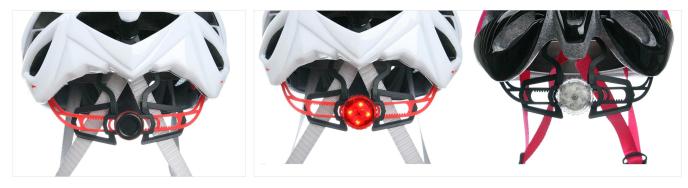

# **NYLON STRAP & CHIN STRAP**

Designed to limit risk of losing helmet during a fall, side strap-adjustment to assist with a proper fit.

The Dial of Adjustment can be interchangeable with LED light