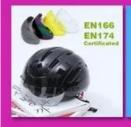

# GOGGLE

Including face grille conforming to EN 166/174 for excellent protection against fog and scratch.

Three pieces of PC shell can be separate and replaced by different colors.