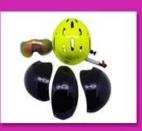

Three pieces of PC shell can be separate and replaced by different colors.

## The description of aero triathlon helmets:

- **Aerodynamic shape design**: the waterdrop design can greatly reduce the wind resistance, it is a professional helmet for cycling competition.
- **Aero PC cover**: the PC cover can help you to achieve road racing helmet and aero cycling helmet, after removing the aero cover, the helmet would be road racing helmet, the aero PC cover in different colors can be removable, detachable and replaced according to your choice.
- **EN166 approved eyes shield:** four colors for choosing, Mirror, colorful, clear and yellow, can be antifog and anti-scratched.
- **In-mold technology:** high temperature resistance PC (polycarbonate) + EPS foam (imported from America).
- **The bicycle accessories**: adjustable chin strap with quick-release buckle; patent rear lock adjustment; cool comfortable pads;
- **Certification**: CE-EN1078 certified for impact protection.