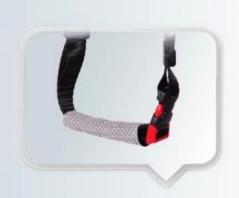

# **NYLON STRAP & CHIN STRAP**

Designed to limit risk of losing helmet during a fall, side strap-adjustment to assist with a proper fit.