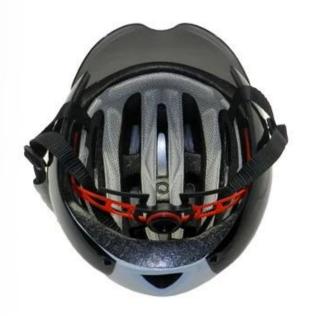

|
| Weight                  | 320g                                                                            |
| helmet accessories      | Inner padding fabric, Tetoron helmet strap, Quick release buckle, strap divider |
| MOQ                     | 300pcs                                                                          |
| Package details         | PP bag+individual color box packing+mastercarton                                |

## The detail pictures of aero triathlon helmets:

# **Product Display**









# GOGGLE

Including face grille conforming to EN 166/174 for excellent protection against fog and scratch.



Three pieces of PC shell can be separate and replaced by different colors.



# **SOFT WASHABLE PADS**

Ergonomic interior padding for comfort and durability





# **NYLON STRAP & CHIN STRAP**

Designed to limit risk of losing helmet during a fall, side strap-adjustment to assist with a proper fit.







# The Customized accessories:

So far, we have been manufacturing & exporting different kinds of helmets for more than 24 years. You can purchase latest design quality helmets here as well as personalize your own designs since we can provide a strong R&D support.We provide different option for custom service that you can select the different helmet color , different strap color,LOGO custom service ,inner pad design , divider color , different strap buckle color, and we can provide different head adjuster even different color for visor.





The Dial of Adjustment can be interchangeable with LED light

## The head circumference knowledge of tim