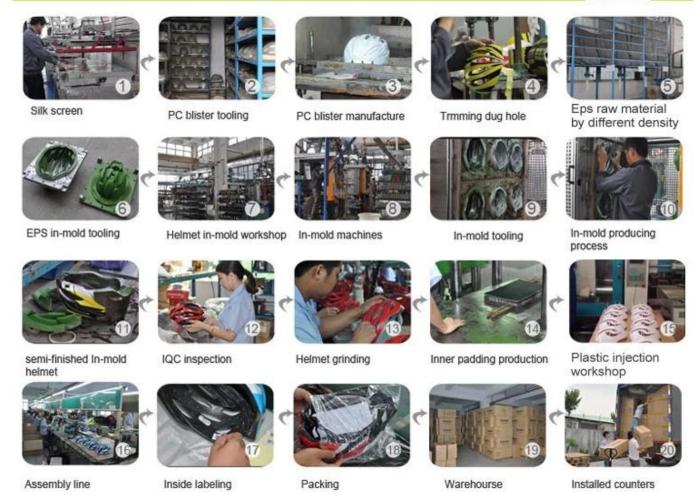

# The helmet production procedure is as below:

silk screen  $\rightarrow$  PC blister tooling  $\rightarrow$  PC blister manufacture  $\rightarrow$  Trimming dug hole  $\rightarrow$  EPS raw material by different density  $\rightarrow$  EPS in-mold tooling  $\rightarrow$  helmet in-mold workshop  $\rightarrow$  in-mold machines  $\rightarrow$  in-mold tooling  $\rightarrow$  in-mold producing process  $\rightarrow$  semi-finished in-mold helmet  $\rightarrow$  IQC inspection  $\rightarrow$  helmet grinding  $\rightarrow$  inner padding production  $\rightarrow$  plastic injection workshop  $\rightarrow$  assembly line  $\rightarrow$ inside labeling  $\rightarrow$  packing  $\rightarrow$  warehouse  $\rightarrow$  installed counters.

## **Production Procedure**