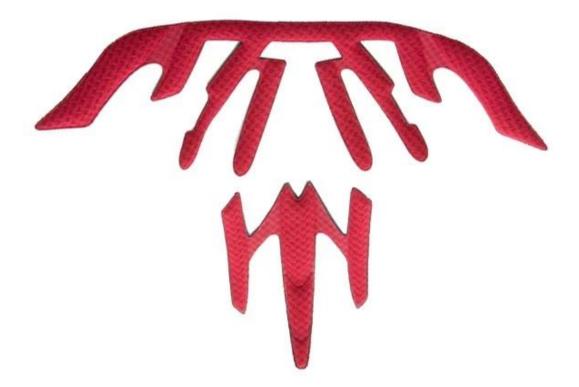

#### Advantages of our paddings:

'-Removable and washable anallergic padding made of 3D open mesh, ensures maximum comfort and wicks away sweet fast. Other options like Anti-insect net & Cool max® padding can be accepable. '-Moisture-Wicking Pads Keep Rider's Head Dry

Interior features significantly affect a helmet's comfort. All our pads absorb moisture and are antiallergenic. Hook and loop fasteners allow easy removal for washing.