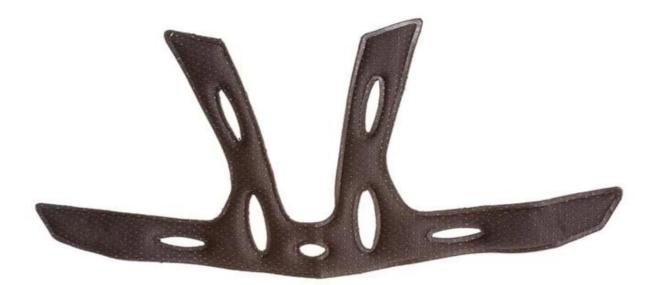

#### Advantages of our paddings:

'-Removable and washable anallergic padding made of 3D open mesh, ensures maximum comfort and wicks away sweet fast. Other options like Anti-insect net & Cool max® padding can be accepable. '-Moisture-Wicking Pads Keep Rider's Head Dry

Interior features significantly affect a helmet's comfort. All our pads absorb moisture and are antiallergenic. Hook and loop fasteners allow easy removal for washing.