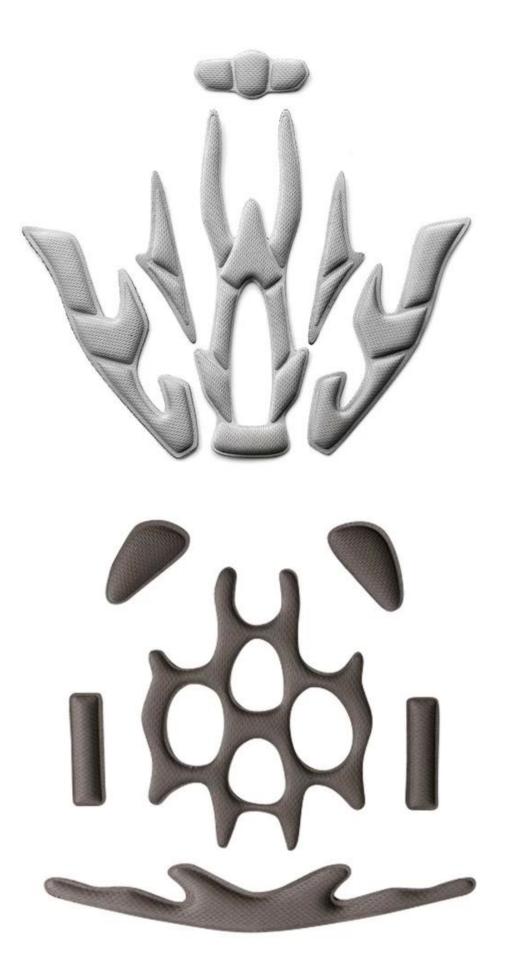

#### Advantages of our paddings:

'-Removable and washable anallergic padding made of 3D open mesh, ensures maximum comfort and wicks away sweet fast. Other options like Anti-insect net & Cool max® padding can be accepable. '-Moisture-Wicking Pads Keep Rider's Head Dry

Interior features significantly affect a helmet's comfort. All our pads absorb moisture and are antiallergenic. Hook and loop fasteners allow easy removal for washing.