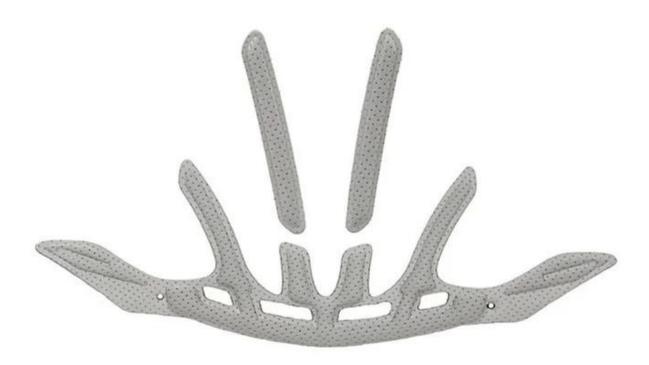

#### Advantages of our paddings:

'-Removable and washable anallergic padding made of 3D open mesh, ensures maximum comfort and wicks away sweet fast. Other options like Anti-insect net & Cool max® padding can be accepable. '-Moisture-Wicking Pads Keep Rider's Head Dry

Interior features significantly affect a helmet's comfort. All our pads absorb moisture and are antiallergenic. Hook and loop fasteners allow easy removal for washing.