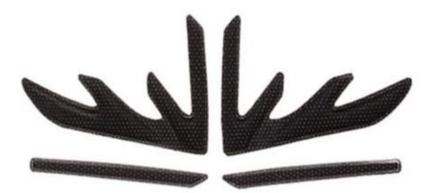

## Anti-allergenic interior pads for adult bike helmet

#### Advantages of our paddings:

'-Removable and washable anallergic padding made of 3D open mesh, ensures maximum comfort and wicks away sweet fast. Other options like Anti-insect net & Cool max® padding can be accepable. '-Moisture-Wicking Pads Keep Rider's Head Dry

Interior features significantly affect a helmet's comfort. All our pads absorb moisture and are antiallergenic. Hook and loop fasteners allow easy removal for washing.