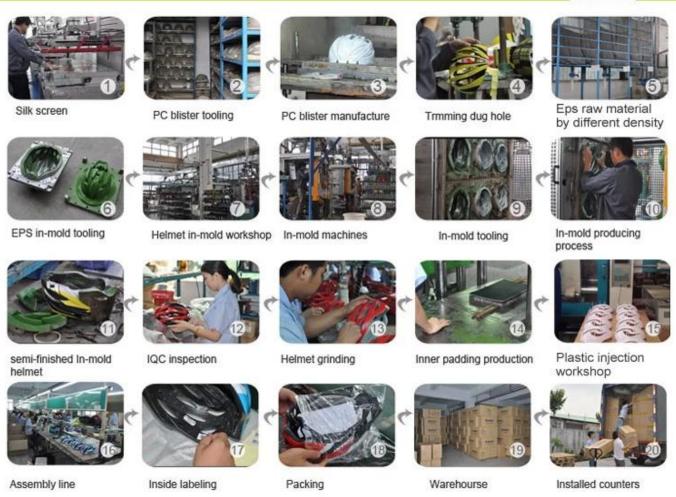

## The helmet production procedure is as below:

silk screen  $\rightarrow$  PC blister tooling  $\rightarrow$  PC blister manufacture  $\rightarrow$  Trimming dug hole  $\rightarrow$  EPS raw material by different density  $\rightarrow$  EPS in-mold tooling  $\rightarrow$  helmet in-mold workshop  $\rightarrow$  in-mold machines  $\rightarrow$  in-mold tooling  $\rightarrow$  in-mold producing process  $\rightarrow$  semi-finished in-mold helmet  $\rightarrow$  IQC inspection  $\rightarrow$  helmet grinding  $\rightarrow$  inner padding production  $\rightarrow$  plastic injection workshop  $\rightarrow$  assembly line  $\rightarrow$ inside labeling  $\rightarrow$  packing  $\rightarrow$  warehouse  $\rightarrow$  installed counters.