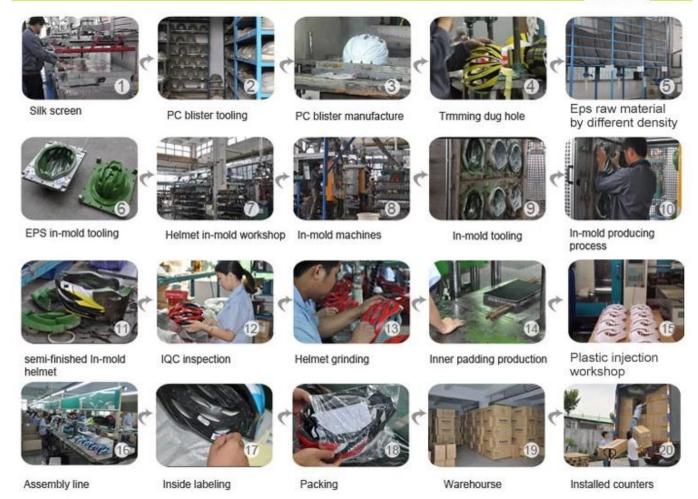

### The helmet production procedure is as below:

silk screen  $\rightarrow$  PC blister tooling  $\rightarrow$  PC blister manufacture  $\rightarrow$  Trimming dug hole  $\rightarrow$  EPS raw material by different density  $\rightarrow$  EPS in-mold tooling  $\rightarrow$  helmet in-mold workshop  $\rightarrow$  in-mold machines  $\rightarrow$  in-mold tooling  $\rightarrow$  in-mold producing process  $\rightarrow$  semi-finished in-mold helmet  $\rightarrow$  IQC inspection  $\rightarrow$  helmet grinding  $\rightarrow$  inner padding production  $\rightarrow$  plastic injection workshop  $\rightarrow$  assembly line  $\rightarrow$ inside labeling  $\rightarrow$  packing  $\rightarrow$  warehouse  $\rightarrow$  installed counters.

#### **Production Procedure**