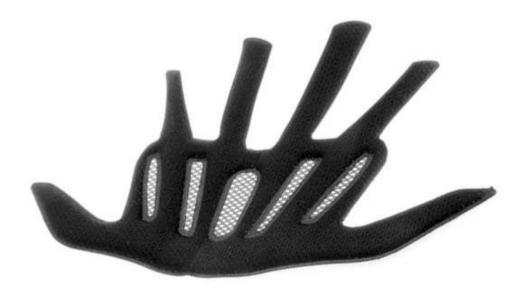

### **Anti-insect net for MTB bicycle helmet**

Stops insects finding their way into the helmet. The net is integrated between microshell and EPS inner shell in the helmet and therefore offers sufficient clearance between the insect's sting and your head.