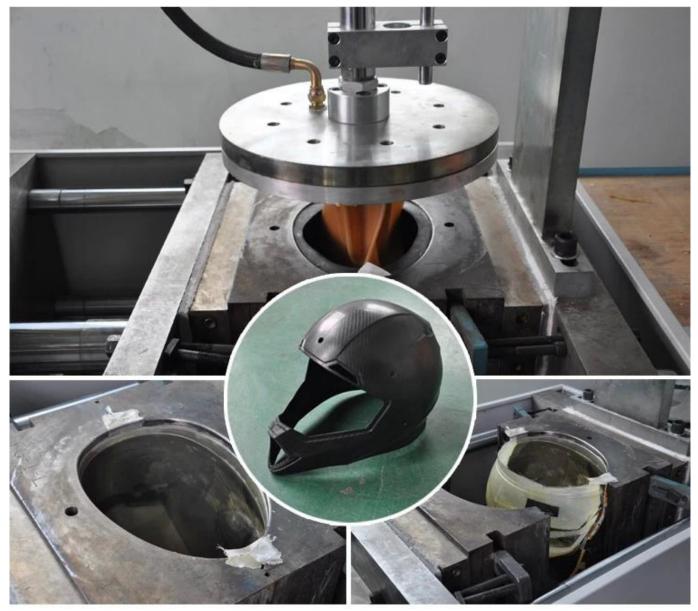

#### Assembly line

Inside labeling

IQC inspection

Packing

Warehourse

1. Carbon Fiber Helmet made by Extrusion blow molding process

Inner padding production

# Carbon fiber helmet mold in vacuum forming

AURORN

2.Autoclave Processing(Vacuum bagged)