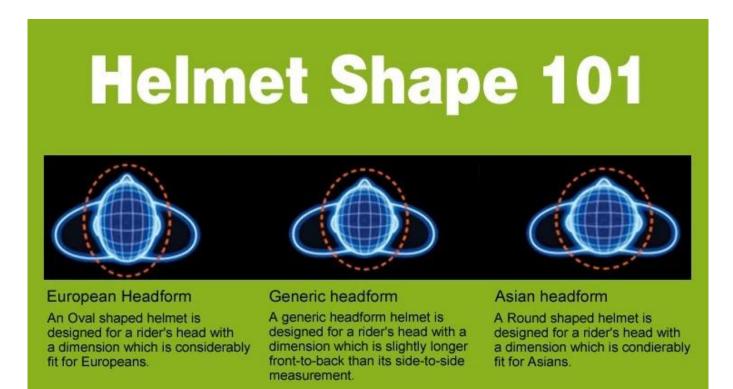

#### The head circumference knowledge of safest bicycle helmet:

#### **European Headform:**

An Oval shaped helmet is designed for a rider's head with a dimension which is considerably fit for Europeans.

#### **Generic headform:**

A generic headform helmet is designed for a rider's head with a dimension which is slightly longer front-toback than its side-to-side measurement.

#### Asian headform:

A Round shaped helmet is designed for a rider's head with a dimension which is condierably fit for Asians.