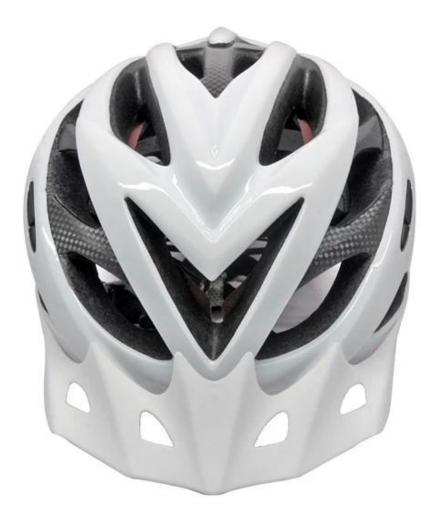

|  |  |  |  |
| Vents                   | 26 air vents                                                 |  |  |  |  |
| Color                   | Pantone, customized                                          |  |  |  |  |
| size/head circumference | M/L (58-62CM)                                                |  |  |  |  |
| Weight                  | 260g                                                         |  |  |  |  |
| Sample Time             | 3 days                                                       |  |  |  |  |
| MOQ                     | 200pcs                                                       |  |  |  |  |
| Package details         | PP bag+individual color box packing+master carton            |  |  |  |  |

#### The detail pictures of carbon fiber dot helmets







#### The Customized accessories:

So far, we have been manufacturing & exporting different kinds of helmets for more than 24 years. You can purchase latest design quality helmets here as well as personalize your own designs since we can provide a strong R&D support.We provide different option for custom service that you can select the different helmet color, different strap color,LOGO custom service ,inner pad design, divider color, different strap buckle color, and we can provide different head adjuster even different color for visor.

|  | PLA2001 | PLA2135 | PLA2008                | PLA2057 | PLA2191 |  |
|--|---------|---------|------------------------|---------|---------|--|
|  |         |         | <b>WHW</b> encommunity |         |         |  |
|  |         |         |