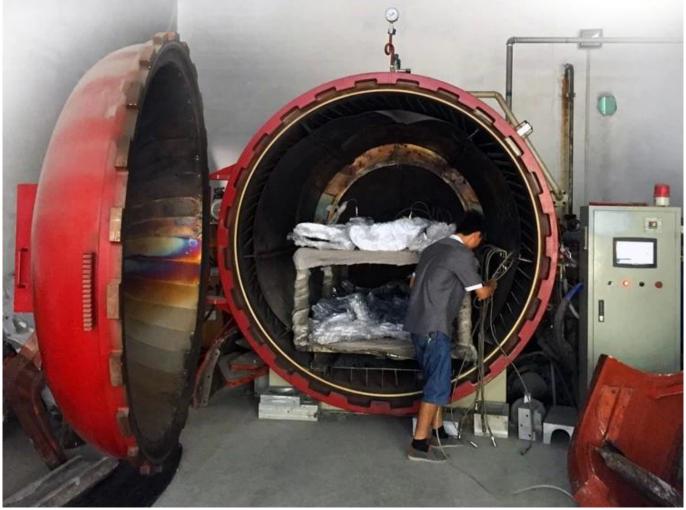

# Carbon fiber helmet mold in vacuum forming

AURORN

2.Autoclave Processing(Vacuum bagged)

## Autoclave Processing (Vacuum bagged)