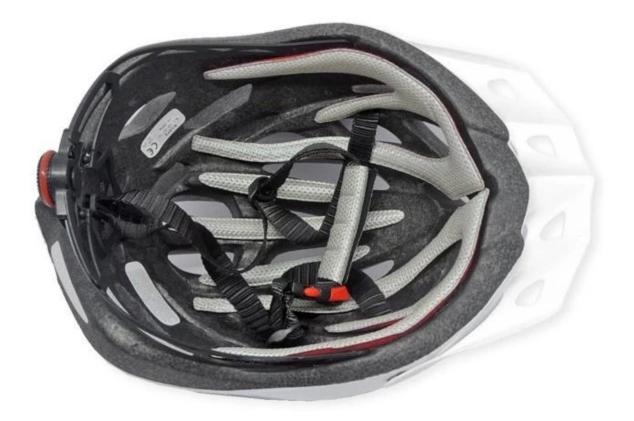

- The bicycle accessories: adjustable chin strap with quick-release buckle; rear lock adjustment; cool comfortable pads;

- Certification: CE-EN1078 certified for impact protection.

#### The detail pictures of carbon fiber dot helmets