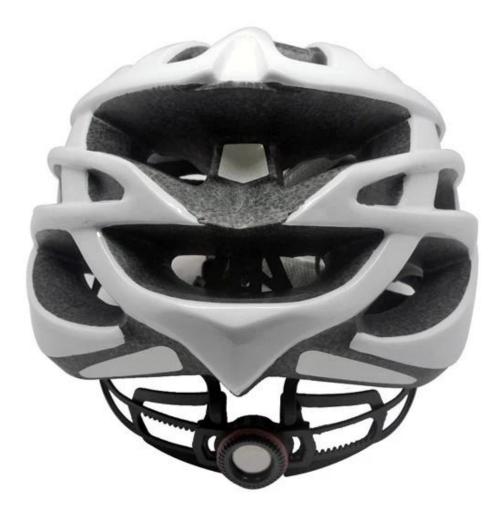

|  |  |  |  |
| Vents                   | 26 air vents                                                 |  |  |  |  |
| Color                   | Pantone, customized                                          |  |  |  |  |
| size/head circumference | M/L (58-62CM)                                                |  |  |  |  |
| Weight                  | 260g                                                         |  |  |  |  |
| Sample Time             | 3 days                                                       |  |  |  |  |
| MOQ                     | 200pcs                                                       |  |  |  |  |
| Package details         | PP bag+individual color box packing+master carton            |  |  |  |  |

#### The detail pictures of carbon fiber dot helmets







#### The Customized accessories:

So far, we have been manufacturing & exporting different kinds of helmets for more than 24 years. You can purchase latest design quality helmets here as well as personalize your own designs since we can provide a strong R&D support.We provide different option for custom service that you can select the different helmet color, different strap color,LOGO custom service ,inner pad design, divider color, different strap buckle color, and we can provide different head adjuster even different color for visor.

|  | PLA2001 | PLA2135 | PLA2008                | PLA2057 | PLA2191 |  |
|--|---------|---------|------------------------|---------|---------|--|
|  |         |         | <b>WHW</b> encommunity |         |         |  |
|  |         |         |