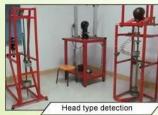

#### Asian head form

A Round Oval shaped helmet is designed for a rider's head with a dimension which has an equally long front-to-back measurement as side-to-side measurement.

**Test&Certifications** 

Every manufacturing steps at AURORA follows adhere to strict quality parameters and focus on quality throughout the each stagesinvolved. All raw material and semi finished goods at AURORA pass strict quality control. The finished product, helmets at Aurora is then tested and qualified to export to the world.