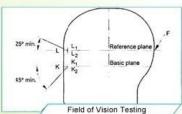

#### Asian head form

A Round Oval shaped helmet is designed for a rider's head with a dimension which has an equally long front-to-back measurement as side-to-side measurement.

**Test&Certifications** 

Every manufacturing steps at AURORA follows adhere to strict quality parameters and focus on quality throughout the each stagesinvolved. All raw material and semi finished goods at AURORA pass strict quality control. The finished product, helmets at Aurora is then tested and qualified to export to the world.