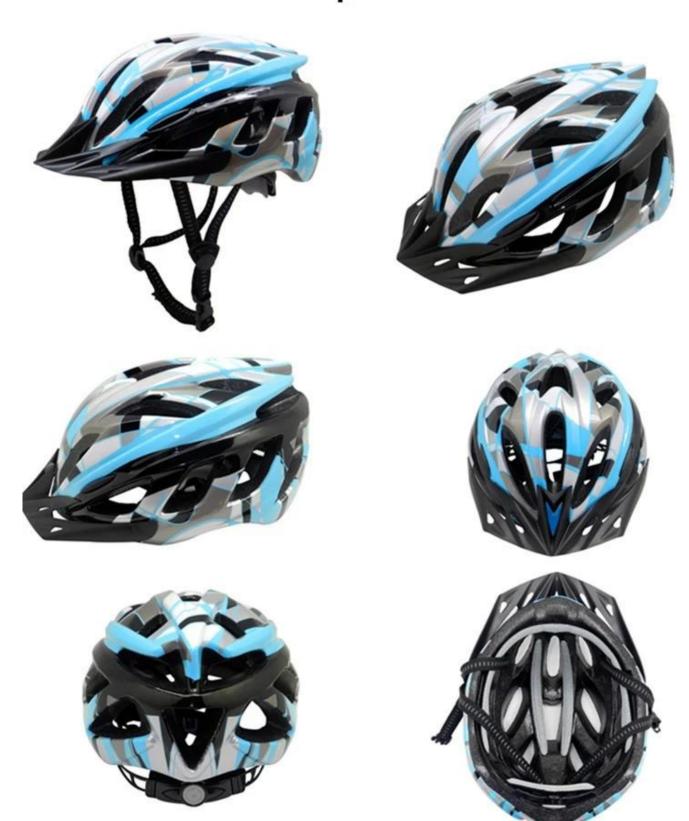

gy: seamless, when the helmet by the impact, the entire helmet uniform force.
- 5. The high quality PC shell.
- 6. The black EPS material is imported from America.
- 7. The bicycle accessories: adjustable chin strap with quick-release buckle; cool comfortable pads.
- 8. Certification: CE-CPSC-ASTM-AS/NZS-TUV-EN1078 certified for impact protection.

#### **Product Features**

- 1. Thicken PC shell, protection would be sharply increased.
- 2. High density gray EPS material, light weight, Shock resistance, provide reliable protection.
- 3. With adjustment headlock buckle, PA webbing, washable pads.
- 4. Lining Pad equipped with hot-pressing technology.
- 5.We are a direct helmet manufacturer, with independent R&D capabilities.

#### **Product Picture**

# Display From Different Perspectives



## **Product Detail**

| Item                        | Feature                                | Optional                                                                                                                               |
|-----------------------------|----------------------------------------|----------------------------------------------------------------------------------------------------------------------------------------|
| 1. Product Name             | road bike helmet                       | Casual helmet, racing helmet, road bike helmet, mountain bike helmet, city bike helmet, cross country helmet china helmet manufactuer  |
| 2. Model Number             | BD02                                   |