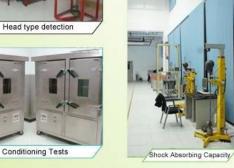

#### Asian head form

A Round Oval shaped helmet is designed for a rider's head with a dimension which has an equally long front-to-back measurement as side-to-side measurement.

**Test&Certifications** 

Every manufacturing steps at AURORA follows adhere to strict quality parameters and focus on quality throughout the each stagesinvolved. All raw material and semi finished goods at AURORA pass strict quality control. The finished product, helmets at Aurora is then tested and qualified to export to the world.