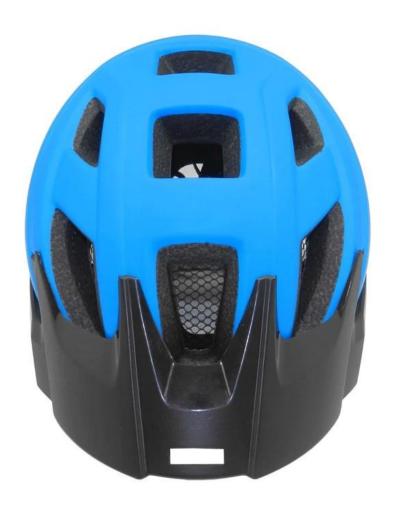

### The description of helmet bike light:

- Design concept: a stylish&professional mountain bike helmet especially for MTB and uphill riding.
- Three-dimensional duct design: This design is very aerodynamic drag coefficient is small , in the process of riding , people wear more cool.
- In-mold technology, when the helmet by the impact , the entire helmet uniform force.
- The high quality eco-friendly high temperature resistant PC shell.
- The high density black EPS material is imported from American,
- The bicycle accessories: adjustable chin strap with quick-release buckle; rear lock adjustment; cool comfortable pads;
- Certification: CE-EN1078 certified for impact protection.

# The specification of helmet bike light:

| Model No.               | AU-BM09 helmet bike light                        |
|-------------------------|--------------------------------------------------|
| Material                | EPS foam & PC shell double in-mold technology    |
| Certification           | CE EN1078                                        |
| Vents                   | 11 air vents                                     |
| Color                   | Pantone, customized                              |
| size/head circumference | S/M (54-58CM) M/L (58-62CM)                      |
| Weight                  | 295g                                             |
| Sample Time             | 7 days                                           |
| MOQ                     | 300pcs                                           |
| Package details         | PP bag+individual color box packing+mastercarton |

### The detail pictures of helmet bike light: