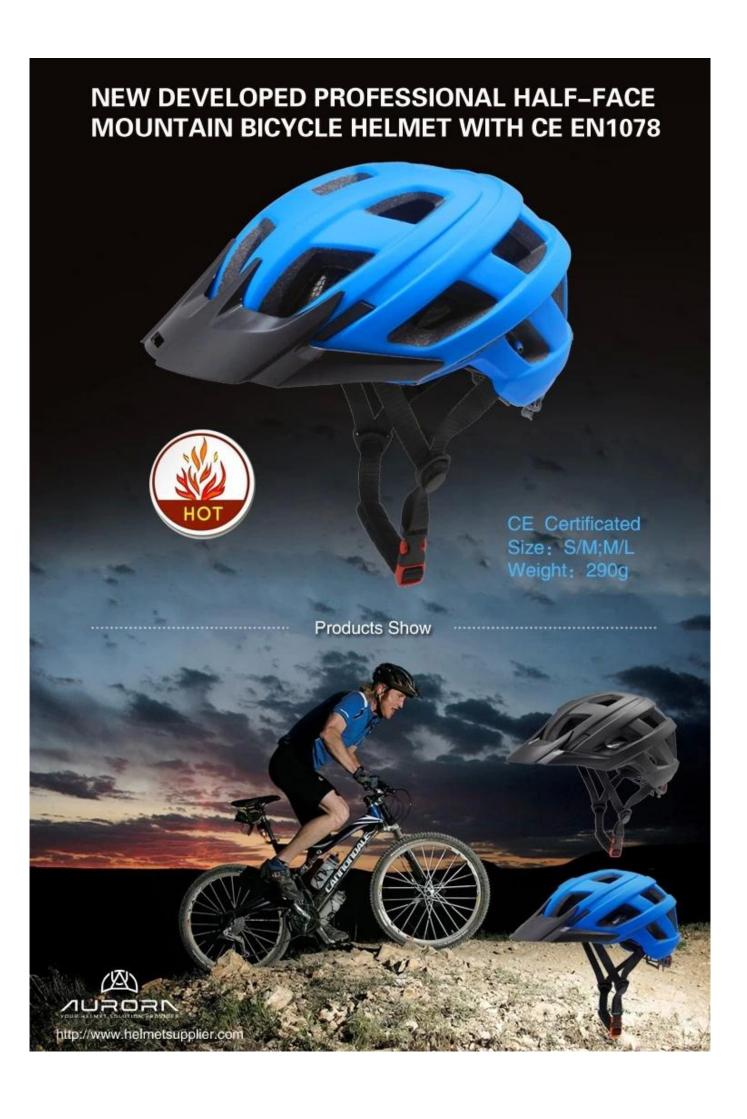

### The description of helmet bike light:

- Design concept: a stylish&professional mountain bike helmet especially for MTB and uphill riding.
- Three-dimensional duct design: This design is very aerodynamic drag coefficient is small , in the process of riding , people wear more cool.
- In-mold technology, when the helmet by the impact , the entire helmet uniform force.
- The high quality eco-friendly high temperature resistant PC shell.
- The high density black EPS material is imported from American,
- The bicycle accessories: adjustable chin strap with quick-release buckle; rear lock adjustment; cool comfortable pads;
- Certification: CE-EN1078 certified for impact protection.

# The specification of helmet bike light:

| Model No.               | AU-BM09 helmet bike light                        |
|-------------------------|--------------------------------------------------|
| Material                | EPS foam & PC shell double in-mold technology    |
| Certification           | CE EN1078                                        |
| Vents                   | 11 air vents                                     |
| Color                   | Pantone, customized                              |
| size/head circumference | S/M (54-58CM) M/L (58-62CM)                      |
| Weight                  | 295g                                             |
| Sample Time             | 7 days                                           |
| MOQ                     | 300pcs                                           |
| Package details         | PP bag+individual color box packing+mastercarton |

### The detail pictures of helmet bike light: