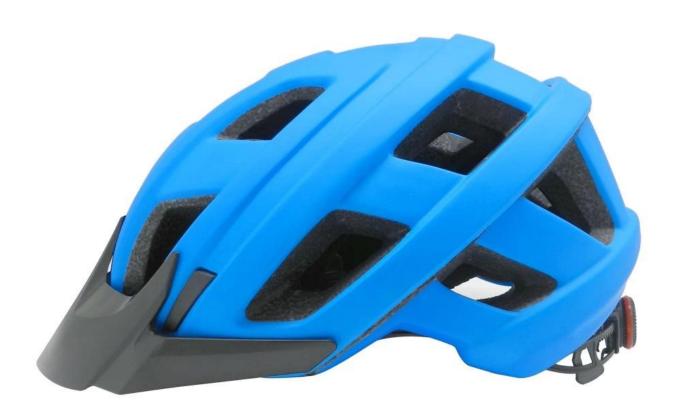

### The description of helmet bike light:

- Design concept: a stylish&professional mountain bike helmet especially for MTB and uphill riding.
- Three-dimensional duct design: This design is very aerodynamic drag coefficient is small , in the process of riding , people wear more cool.
- In-mold technology, when the helmet by the impact , the entire helmet uniform force.
- The high quality eco-friendly high temperature resistant PC shell.
- The high density black EPS material is imported from American,
- The bicycle accessories: adjustable chin strap with quick-release buckle; rear lock adjustment; cool comfortable pads;
- Certification: CE-EN1078 certified for impact protection.

### The detail pictures of helmet bike light: