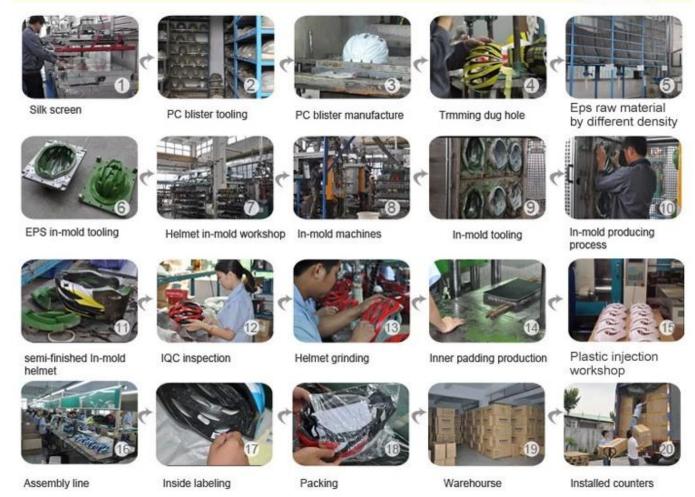

# The helmet production procedure is as below:

silk screen  $\rightarrow$  PC blister tooling  $\rightarrow$  PC blister manufacture  $\rightarrow$  Trimming dug hole  $\rightarrow$  EPS raw material by different density  $\rightarrow$  EPS in-mold tooling  $\rightarrow$  helmet in-mold workshop  $\rightarrow$  in-mold machines  $\rightarrow$  in-mold tooling  $\rightarrow$  in-mold producing process  $\rightarrow$  semi-finished in-mold helmet  $\rightarrow$  IQC inspection  $\rightarrow$  helmet grinding  $\rightarrow$  inner padding production  $\rightarrow$  plastic injection workshop  $\rightarrow$  assembly line  $\rightarrow$ inside labeling  $\rightarrow$  packing  $\rightarrow$  warehouse  $\rightarrow$  installed counters.

### **Production Procedure**