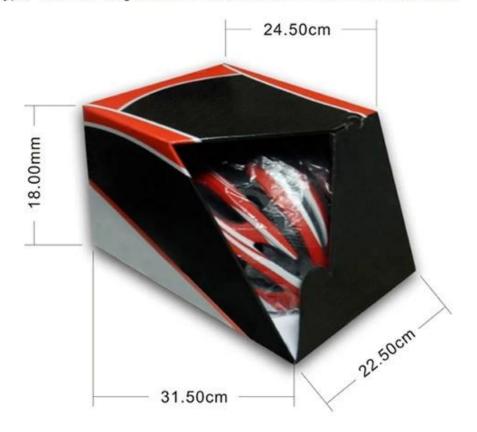

### **Packagaing information**

Items per Carton: 12 Pieces/Carton Package Measurements: 73X58X35 cm

Gross Weight: 6.50 kg

Package Type: 1PCS/PP bag wth color box, 12 PCS PER BROWN CARTON

### **Packaging**

ANSOSK

Items per Carton: 12 Pieces/Carton Package Measurements: 73X58X35 cm

Gross Weight: 6.50 kg

Package Type: 1PCS/PP bag wth color box, 12 PCS PER BROWN CARTON