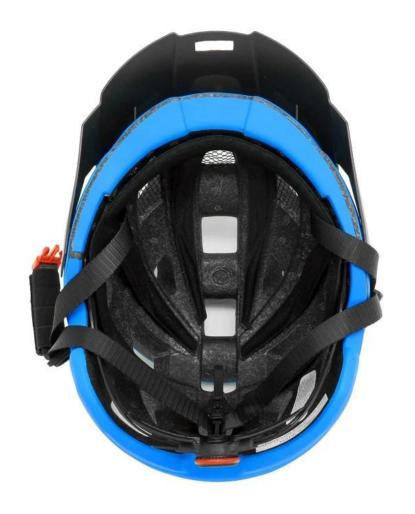

### The description of helmet bike light:

- Design concept: a stylish&professional mountain bike helmet especially for MTB and uphill riding.
- Three-dimensional duct design: This design is very aerodynamic drag coefficient is small , in the process of riding , people wear more cool.
- In-mold technology, when the helmet by the impact , the entire helmet uniform force.
- The high quality eco-friendly high temperature resistant PC shell.
- The high density black EPS material is imported from American,
- The bicycle accessories: adjustable chin strap with quick-release buckle; rear lock adjustment; cool comfortable pads;
- Certification: CE-EN1078 certified for impact protection.

### The detail pictures of helmet bike light: