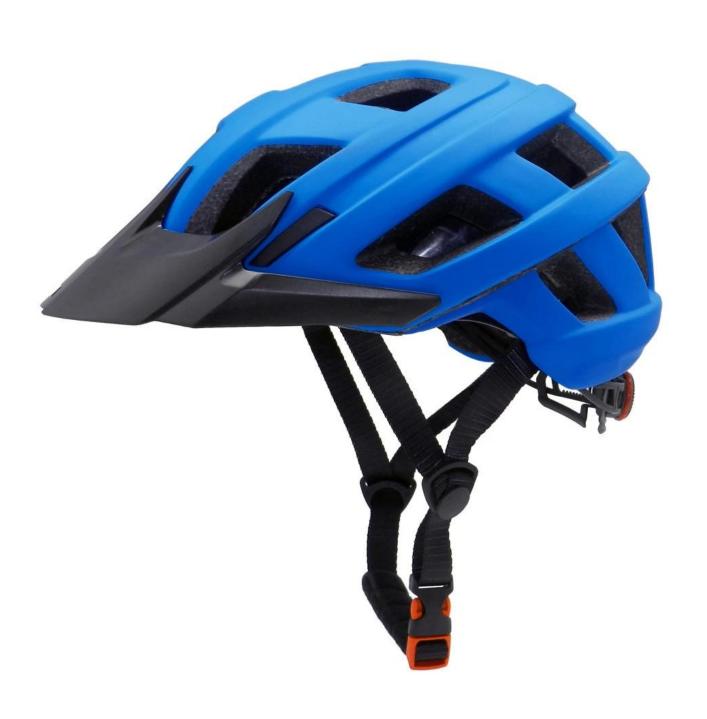

### The description of helmet bike light:

- Design concept: a stylish&professional mountain bike helmet especially for MTB and uphill riding.
- Three-dimensional duct design: This design is very aerodynamic drag coefficient is small , in the process of riding , people wear more cool.
- In-mold technology, when the helmet by the impact , the entire helmet uniform force.
- The high quality eco-friendly high temperature resistant PC shell.
- The high density black EPS material is imported from American,
- The bicycle accessories: adjustable chin strap with quick-release buckle; rear lock adjustment; cool comfortable pads;
- Certification: CE-EN1078 certified for impact protection.

# The specification of helmet bike light:

| Model No.               | AU-BM09 helmet bike light                        |
|-------------------------|--------------------------------------------------|
| Material                | EPS foam & PC shell double in-mold technology    |
| Certification           | CE EN1078                                        |
| Vents                   | 11 air vents                                     |
| Color                   | Pantone, customized                              |
| size/head circumference | S/M (54-58CM) M/L (58-62CM)                      |
| Weight                  | 295g                                             |
| Sample Time             | 7 days                                           |
| MOQ                     | 300pcs                                           |
| Package details         | PP bag+individual color box packing+mastercarton |

### The detail pictures of helmet bike light: