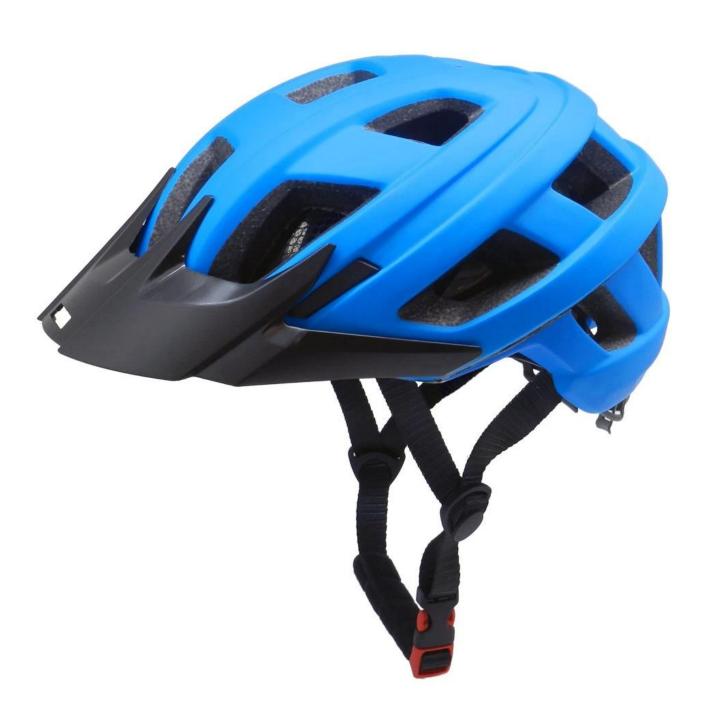

### The description of helmet bike light:

- Design concept: a stylish&professional mountain bike helmet especially for MTB and uphill riding.
- Three-dimensional duct design: This design is very aerodynamic drag coefficient is small , in the process of riding , people wear more cool.
- In-mold technology, when the helmet by the impact , the entire helmet uniform force.
- The high quality eco-friendly high temperature resistant PC shell.
- The high density black EPS material is imported from American,
- The bicycle accessories: adjustable chin strap with quick-release buckle; rear lock adjustment; cool comfortable pads;
- Certification: CE-EN1078 certified for impact protection.

# The specification of helmet bike light:

| Model No.               | AU-BM09 helmet bike light                        |
|-------------------------|--------------------------------------------------|
| Material                | EPS foam & PC shell double in-mold technology    |
| Certification           | CE EN1078                                        |
| Vents                   | 11 air vents                                     |
| Color                   | Pantone, customized                              |
| size/head circumference | S/M (54-58CM) M/L (58-62CM)                      |
| Weight                  | 295g                                             |
| Sample Time             | 7 days                                           |
| MOQ                     | 300pcs                                           |
| Package details         | PP bag+individual color box packing+mastercarton |

### The detail pictures of helmet bike light: