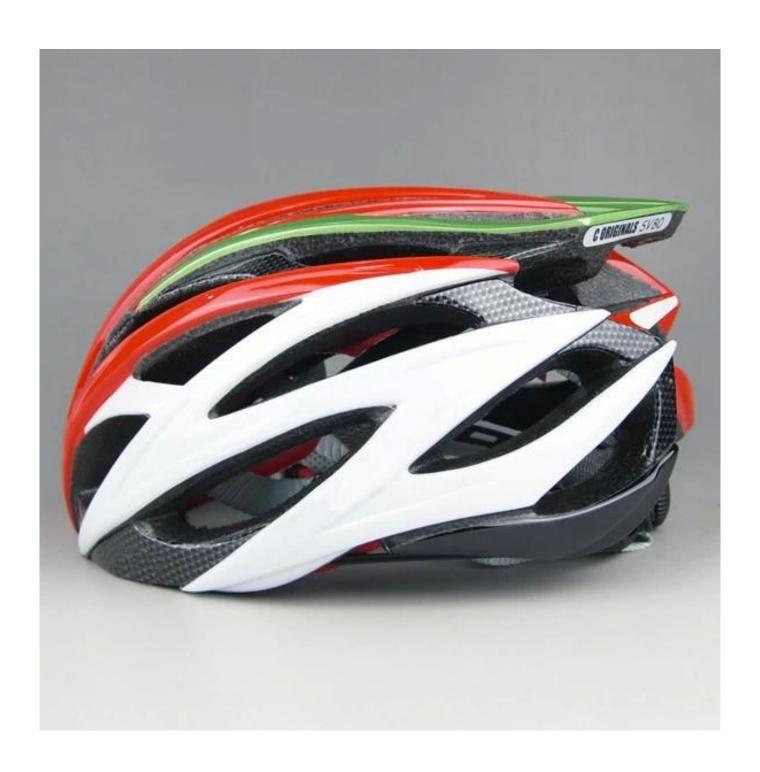

----------------------------|
| Material                | EPS foam & PC shell double in-mold technology    |
| Certification           | CE EN1078                                        |
| Vents                   | 23 air vents                                     |
| Color                   | Pantone, customized                              |
| size/head circumference | M/L (58-62CM)                                    |
| Weight                  | 277 g                                            |
| Sample Time             | 7 days                                           |
| MOQ                     | 300pcs                                           |
| Package details         | PP bag+individual color box packing+mastercarton |

## The detail pictures of best bike helmets for women:













## Your one stop for custom designed and printed helmet from short runs to bulk orders.

- 1. OEM service: We can put your Logo/trademark on CE approved constructions industrial safety helmets with visor.
- 2. Costomized service: (1) Customized logo: send the logo in Al form and the detail to us.
  - (2) Customized style: Send the artwork in PDF form or other forms to us.
  - (3) Customized accessories: one stop service and multicolor approved.
- 3. Business Share: Constantly new product share: patent adjuster, magnetic buckle...



#### **Packagaing information**

Items per Carton: 12 Pieces/Carton Package Measurements: 73X58X35 cm

Gross Weight: 6.50 kg

Package Type: 1PCS/PP bag wth color box, 12 PCS PER BROWN CARTON

## **Packaging**

ANSOSK

Items per Carton: 12 Pieces/Carto