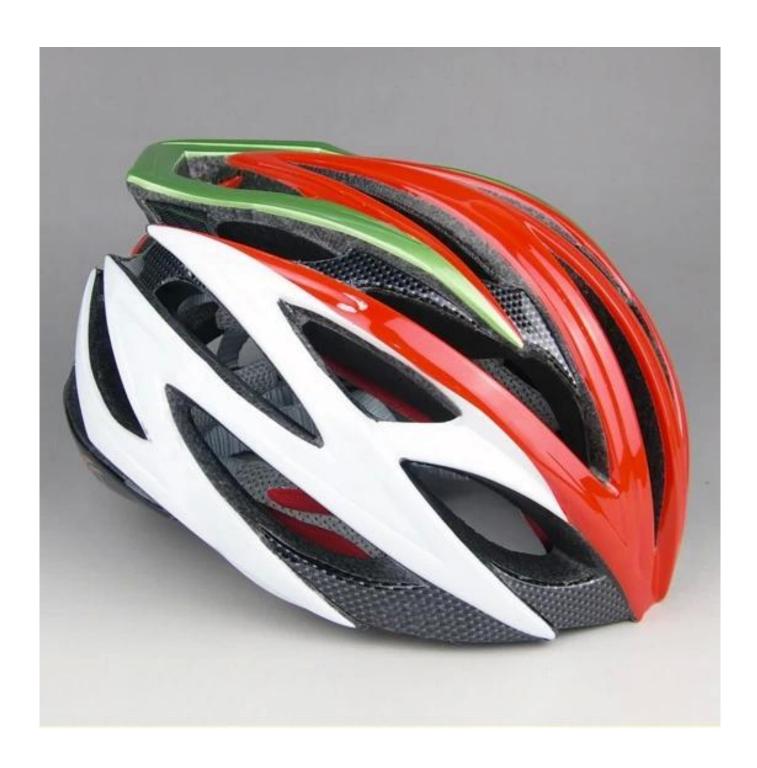

--------------------------|
| Material                | EPS foam & PC shell double in-mold technology    |
| Certification           | CE EN1078                                        |
| Vents                   | 23 air vents                                     |
| Color                   | Pantone, customized                              |
| size/head circumference | M/L (58-62CM)                                    |
| Weight                  | 277 g                                            |
| Sample Time             | 7 days                                           |
| MOQ                     | 300pcs                                           |
| Package details         | PP bag+individual color box packing+mastercarton |

## The detail pictures of best bike helmets for women:













## Your one stop for custom designed and printed helmet from short runs to bulk orders.

- 1. OEM service: We can put your Logo/trademark on CE approved constructions industrial safety helmets with visor.
- 2. Costomized service: (1) Customized logo: send the logo in Al form and the detail to us.
  - (2) Customized style: Send the artwork in PDF form or other forms to us.
  - (3) Customized accessories: one stop service and multicolor approved.
- 3. Business Share: Constantly new product share: patent adjuster, magnetic buckle...



#### **Packagaing information**

Items per Carton: 12 Pieces/Carton Package Measurements: 73X58X35 cm

Gross Weight: 6.50 kg

Package Type: 1PCS/PP bag wth color box, 12 PCS PER BROWN CARTON

## **Packaging**

ANSOSK

Items per Carton: 12 Pieces/Carton