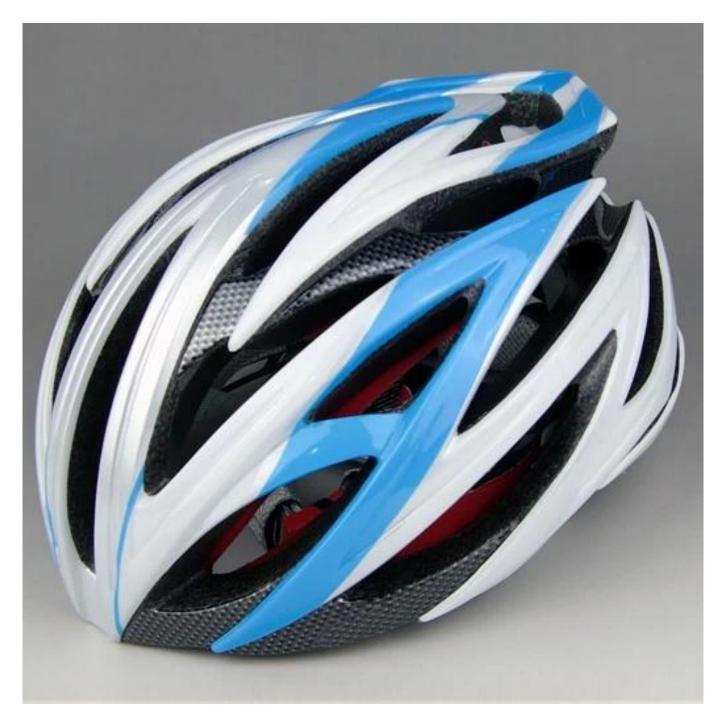

## **Bike Helmets for Women SV80**

## The description of womens road bike helmets:

- Great ventilation : well-ventilated, with very cooling air tunnel and reasonable aero shape design.
- Three-dimensional duct design: This design is very aerodynamic drag coefficient is small , in the process of riding , people wear more cool.
- In-mold technology, when the helmet by the impact , the entire helmet uniform force.
- The high quality eco-friendly high temperature resistant PC shell.
- The high density black EPS material is imported from American,

- The bicycle accessories: adjustable chin strap with quick-release buckle; rear lock adjustment; cool comfortable pads;
- Certification: CE-EN1078 certified for impact protection.