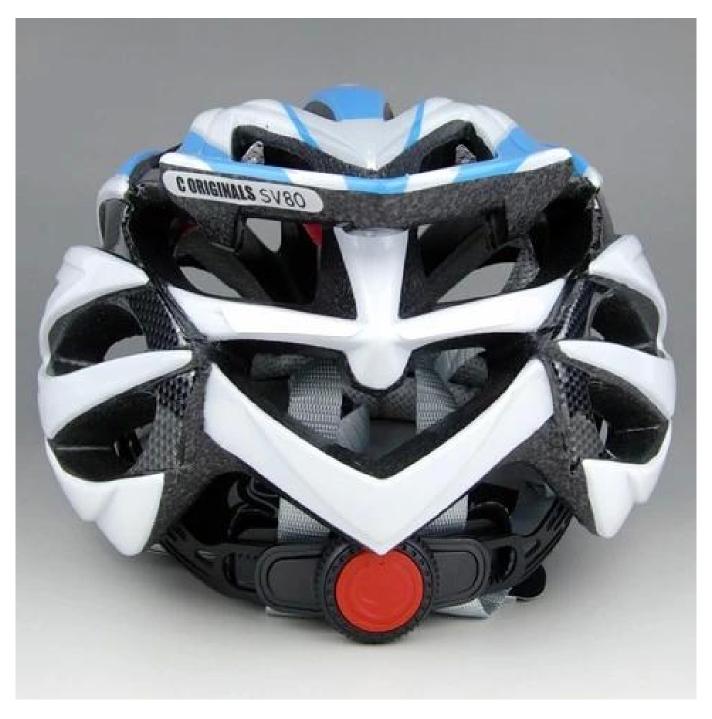

- The bicycle accessories: adjustable chin strap with quick-release buckle; rear lock adjustment; cool comfortable pads;
- Certification: CE-EN1078 certified for impact protection.

## The detail pictures of best bike helmets for women: