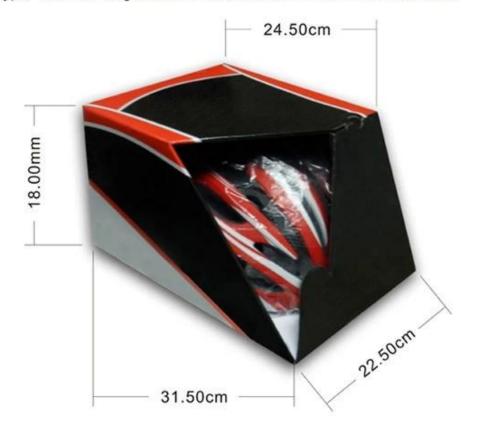

#### **Packagaing information**

Items per Carton: 12 Pieces/Carton Package Measurements: 73X58X35 cm

Gross Weight: 6.50 kg

Package Type: 1PCS/PP bag wth color box, 12 PCS PER BROWN CARTON

## **Packaging**

ANSOSK

Items per Carton: 12 Pieces/Carton Package Measurements: 73X58X35 cm

Gross Weight: 6.50 kg

Package Type: 1PCS/PP bag wth color box, 12 PCS PER BROWN CARTON