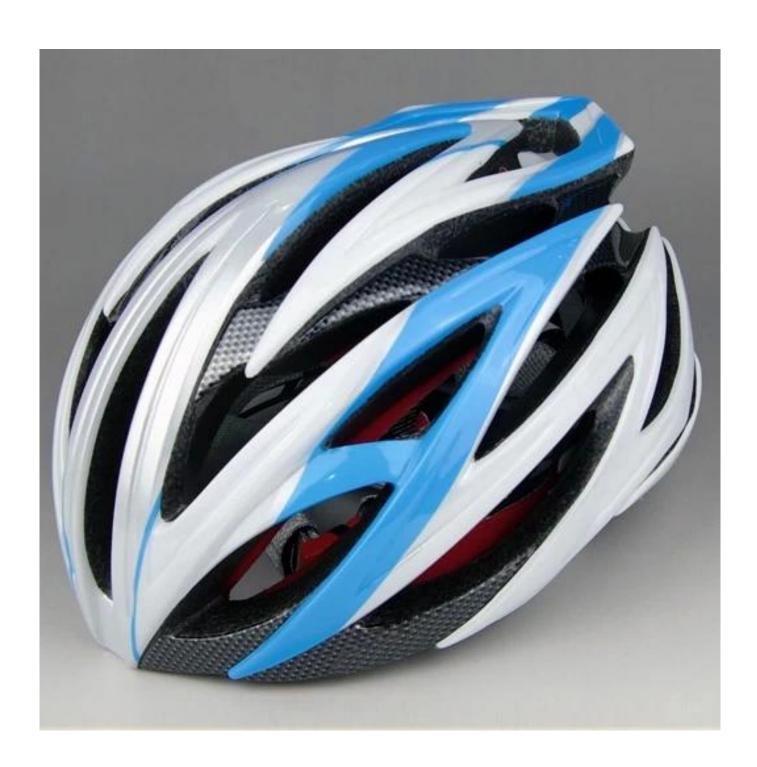

## **Bike Helmets for Women SV80**

## The description of womens road bike helmets:

- Great ventilation : well-ventilated, with very cooling air tunnel and reasonable aero shape design.
- Three-dimensional duct design: This design is very aerodynamic drag coefficient is small , in the process of riding , people wear more cool.
- In-mold technology, when the helmet by the impact , the entire helmet uniform force.
- The high quality eco-friendly high temperature resistant PC shell.
- The high density black EPS material is imported from American,

- The bicycle accessories: adjustable chin strap with quick-release buckle; rear lock adjustment; cool comfortable pads;
- Certification: CE-EN1078 certified for impact protection.

## The detail pictures of best bike helmets for women: