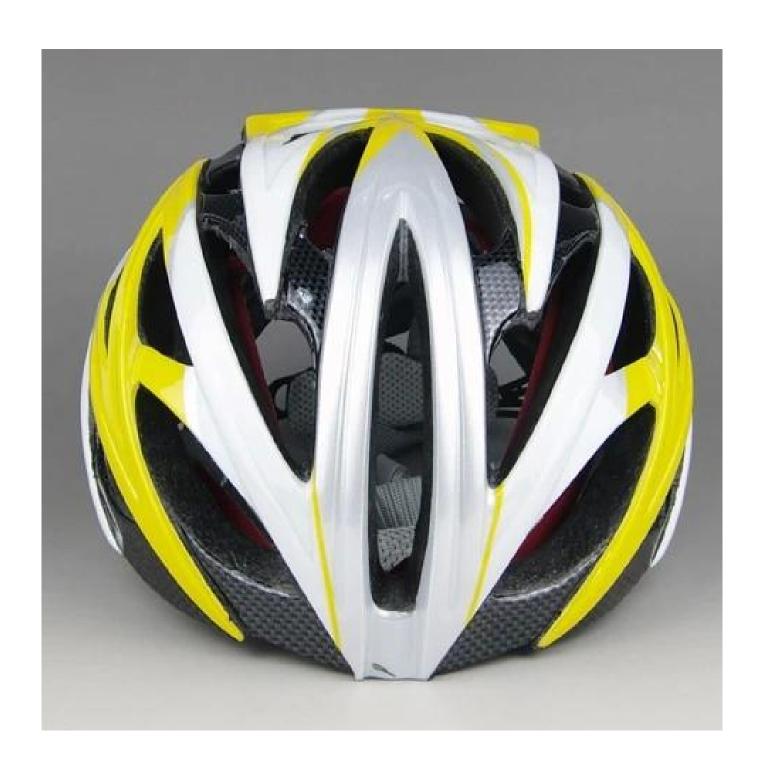

## **Bike Helmets for Women SV80**

## The description of womens road bike helmets:

- Great ventilation : well-ventilated, with very cooling air tunnel and reasonable aero shape design.
- Three-dimensional duct design: This design is very aerodynamic drag coefficient is small , in the process of riding , people wear more cool.
- In-mold technology, when the helmet by the impact , the entire helmet uniform force.
- The high quality eco-friendly high temperature resistant PC shell.
- The high density black EPS material is imported from American,

- The bicycle accessories: adjustable chin strap with quick-release buckle; rear lock adjustment; cool comfortable pads;
- Certification: CE-EN1078 certified for impact protection.

## The detail pictures of best bike helmets for women: