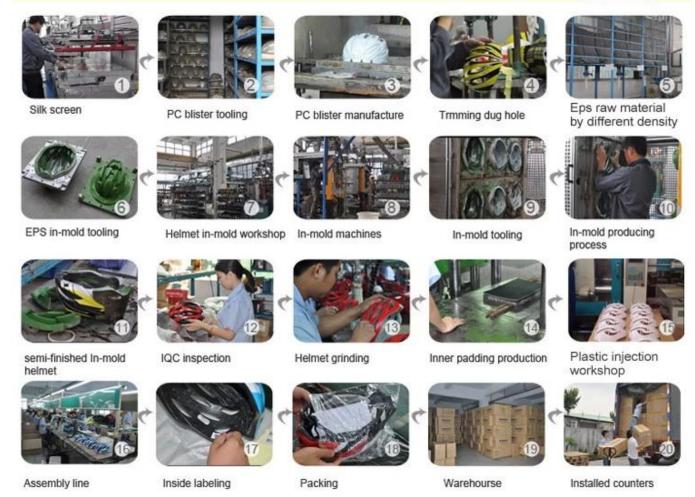

## The helmet production procedure is as below:

silk screen  $\rightarrow$  PC blister tooling  $\rightarrow$  PC blister manufacture  $\rightarrow$  Trimming dug hole  $\rightarrow$  EPS raw material by different density  $\rightarrow$  EPS in-mold tooling  $\rightarrow$  helmet in-mold workshop  $\rightarrow$  in-mold machines  $\rightarrow$  in-mold tooling  $\rightarrow$  in-mold producing process  $\rightarrow$  semi-finished in-mold helmet  $\rightarrow$  IQC inspection  $\rightarrow$  helmet grinding  $\rightarrow$  inner padding production  $\rightarrow$  plastic injection workshop  $\rightarrow$  assembly line  $\rightarrow$ inside labeling  $\rightarrow$  packing  $\rightarrow$  warehouse  $\rightarrow$  installed counters.

#### **Production Procedure**