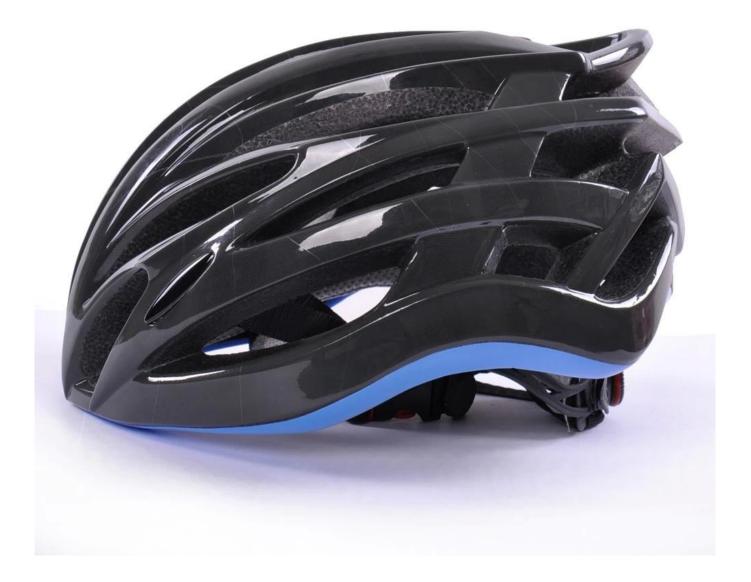

--------------------------|
| Material                | EPS foam & PC shell double in-mold technology    |
| Certification           | CE EN1078                                        |
| Vents                   | 24 air vents                                     |
| Color                   | Pantone, customized                              |
| size/head circumference | S/M (54-58CM) M/L (58-62CM)                      |
| Weight                  | 190g                                             |
| Sample Time             | 7 days                                           |
| MOQ                     | 300pcs                                           |
| Package details         | PP bag+individual color box packing+mastercarton |

# The detail pictures of bike helmet safety:



















# Your one stop for custom designed and printed helmet from short runs to bulk orders.

1. OEM service: We can put your Logo/trademark on CE approved constructions industrial safety helmets with visor.

2. Costomized service: (1) Customized logo: send the logo in Al form and the detail to us.

(2) Customized style: Send the artwork in PDF form or other forms to us.

(3) Customized accessories: one stop service and multicolor approved.

3. Business Share: Constantly new product share: patent adjuster, magnetic buckle...



### **Packagaing information**

Items per Carton: 12 Pieces/Carton Package Measurements: 73X58X35 cm Gross Weight: 6.50 kg Package Type: 1PCS/PP bag wth color box, 12 PCS PER BROWN CARTON

### Packaging

Items per Carton: 12 Pieces/Carton Package Measurements: 73X58X3