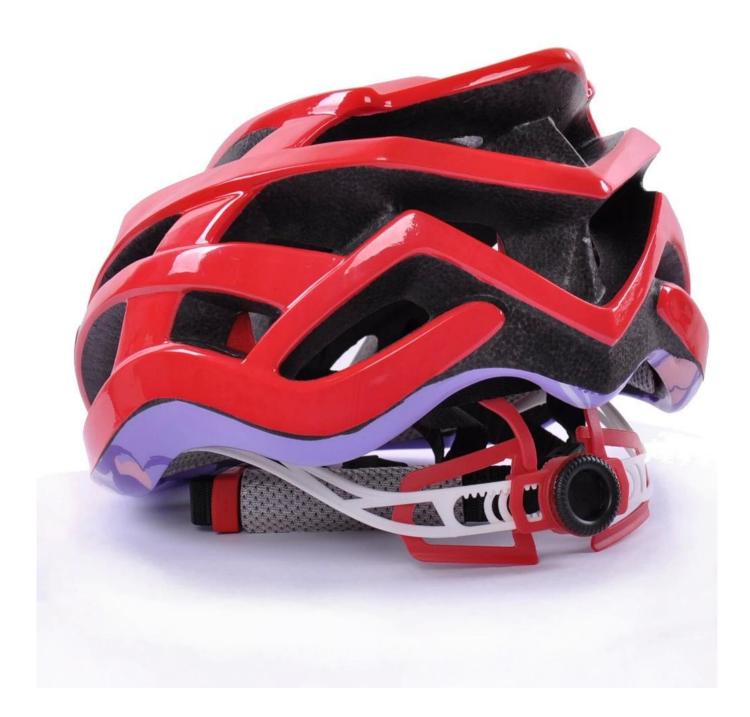

--------------------------------|
| Material                | EPS foam & PC shell double in-mold technology    |
| Certification           | CE EN1078                                        |
| Vents                   | 24 air vents                                     |
| Color                   | Pantone, customized                              |
| size/head circumference | S/M (54-58CM) M/L (58-62CM)                      |
| Weight                  | 190g                                             |
| Sample Time             | 7 days                                           |
| MOQ                     | 300pcs                                           |
| Package details         | PP bag+individual color box packing+mastercarton |

# The detail pictures of bike helmet safety:



















# Your one stop for custom designed and printed helmet from short runs to bulk orders.

1. OEM service: We can put your Logo/trademark on CE approved constructions industrial safety helmets with visor.

2. Costomized service: (1) Customized logo: send the logo in Al form and the detail to us.

(2) Customized style: Send the artwork in PDF form or other forms to us.

(3) Customized accessories: one stop service and multicolor approved.

3. Business Share: Constantly new product share: patent adjuster, magnetic buckle...



### **Packagaing information**

Items per Carton: 12 Pieces/Carton Package Measurements: 73X58X35 cm Gross Weight: 6.50 kg Package Type: 1PCS/PP bag wth color box, 12 PCS PER BROWN CARTON

### Packaging

Items per Carton: 12 Pieces/Carton Package Measurements: 7