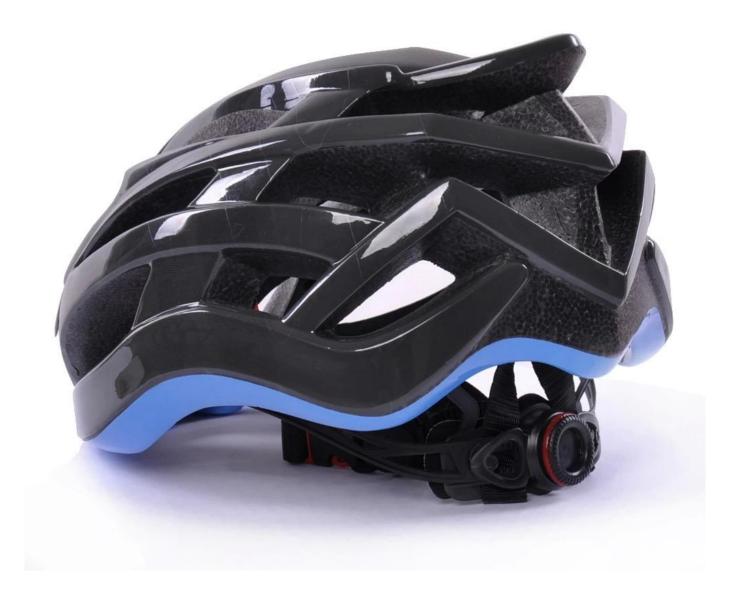

----------------------------|
| Material                | EPS foam & PC shell double in-mold technology    |
| Certification           | CE EN1078                                        |
| Vents                   | 24 air vents                                     |
| Color                   | Pantone, customized                              |
| size/head circumference | S/M (54-58CM) M/L (58-62CM)                      |
| Weight                  | 190g                                             |
| Sample Time             | 7 days                                           |
| MOQ                     | 300pcs                                           |
| Package details         | PP bag+individual color box packing+mastercarton |

# The detail pictures of bike helmet safety:



















# Your one stop for custom designed and printed helmet from short runs to bulk orders.

1. OEM service: We can put your Logo/trademark on CE approved constructions industrial safety helmets with visor.

2. Costomized service: (1) Customized logo: send the logo in Al form and the detail to us.

(2) Customized style: Send the artwork in PDF form or other forms to us.

(3) Customized accessories: one stop service and multicolor approved.

3. Business Share: Constantly new product share: patent adjuster, magnetic buckle...



### **Packagaing information**

Items per Carton: 12 Pieces/Carton Package Measurements: 73X58X35 cm Gross Weight: 6.50 kg Package Type: 1PCS/PP bag wth color box, 12 PCS PER BROWN CARTON

### Packaging

Items per Carton: 12 Pieces/Carton Package Measurements: 73X58