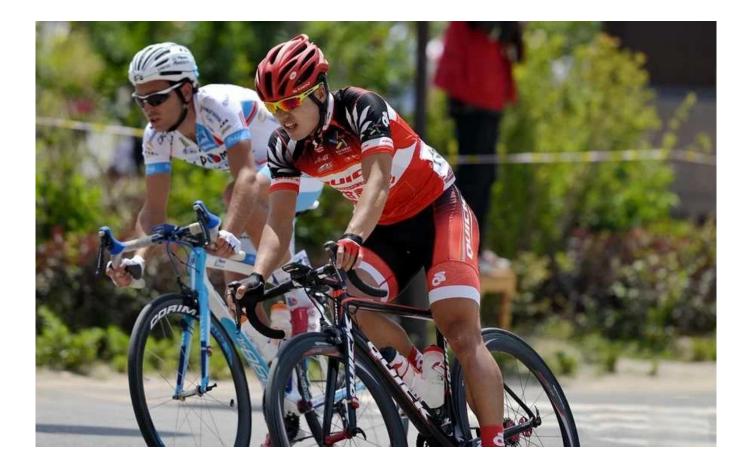

# Bike helmet safety,high quality ventilation biking helmets AU-B091

# The description of best cycling helmet:

- Super lightest : only 190g, well-ventilated, with very cooling air tunnel and reasonable aero shape design.

- Three-dimensional duct design: This design is very aerodynamic drag coefficient is small , in the process of riding , people wear more cool.

- In-mold technology, when the helmet by the impact , the entire helmet uniform force.

- The high quality eco-friendly high temperature resistant PC shell.
- The high density black EPS material is imported from American,

- The bicycle accessories: adjustable chin strap with quick-release buckle; rear lock adjustment; cool comfortable pads;

- Certification: CE-EN1078 certified for impact protection.