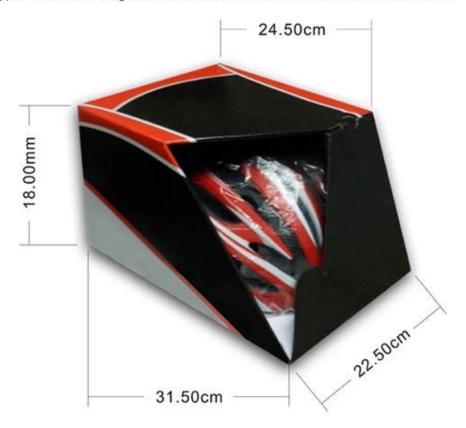

### **Packagaing information**

Items per Carton: 12 Pieces/Carton Package Measurements: 73X58X35 cm Gross Weight: 6.50 kg Package Type: 1PCS/PP bag wth color box, 12 PCS PER BROWN CARTON

### Packaging

Items per Carton: 12 Pieces/Carton Package Measurements: 73X58X35 cm Gross Weight: 6.50 kg Package Type: 1PCS/PP bag wth color box, 12 PCS PER BROWN CARTON 