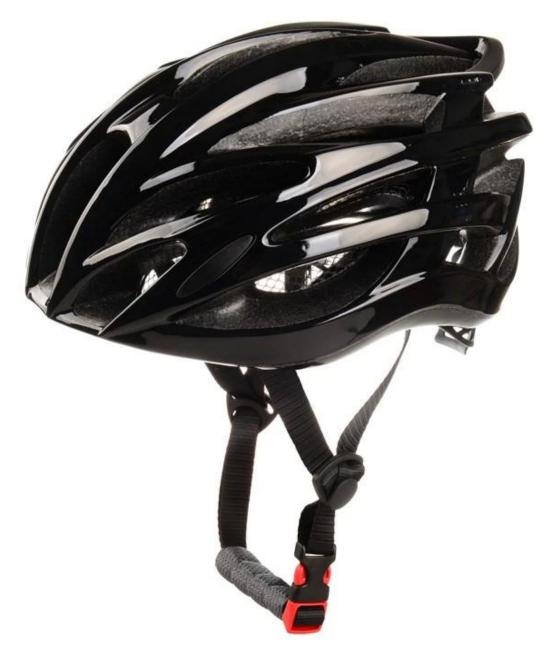

# The description of best cycling helmet:

- Super lightest : only 190g, well-ventilated, with very cooling air tunnel and reasonable aero shape design.

- Three-dimensional duct design: This design is very aerodynamic drag coefficient is small , in the process of riding , people wear more cool.

- In-mold technology, when the helmet by the impact , the entire helmet uniform force.

- The high quality eco-friendly high temperature resistant PC shell.
- The high density black EPS material is imported from American,

- The bicycle accessories: adjustable chin strap with quick-release buckle; rear lock adjustment; cool comfortable pads;

- Certification: CE-EN1078 certified for impact protection.