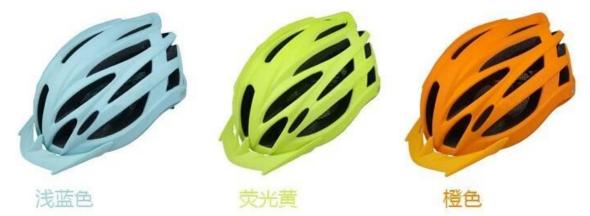

# The specification of best cycling helmet:

| Model No.               | AU-BR91                                          |
|-------------------------|--------------------------------------------------|
| Material                | EPS foam & PC shell double in-mold technology    |
| Certification           | CE EN1078                                        |
| Vents                   | 24 air vents                                     |
| Color                   | Pantone, customized                              |
| size/head circumference | S/M (54-58CM) M/L (58-62CM)                      |
| Weight                  | 190g                                             |
| Sample Time             | 7 days                                           |
| MOQ                     | 300pcs                                           |
| Package details         | PP bag+individual color box packing+mastercarton |