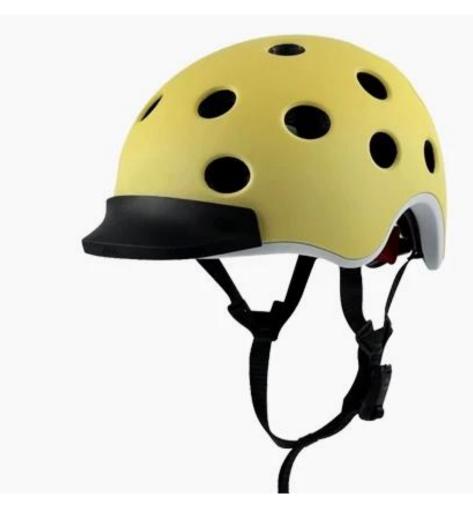

# Low Price Lightweight Kids Bike Helmet AU-C15

### The advantages of best child bike helmet:

- 1. it's super lightest. only 275g. and skate helmet kids well-ventilated.
- 2. in-mould technoloav: seamless . when the helmet by the impact , the entire helmet uniform force,
- 3. Thicken PC shell .protection would be sharply increased.
- 4. High density grav EPS material. light weight. Shock resistance.provide reliable protection .
- 5. with patent adjustment headlock buckle . PA skate helmet kids webbing, washable pads.
- 6. Lining Pad equipped with hot-pressing technology.