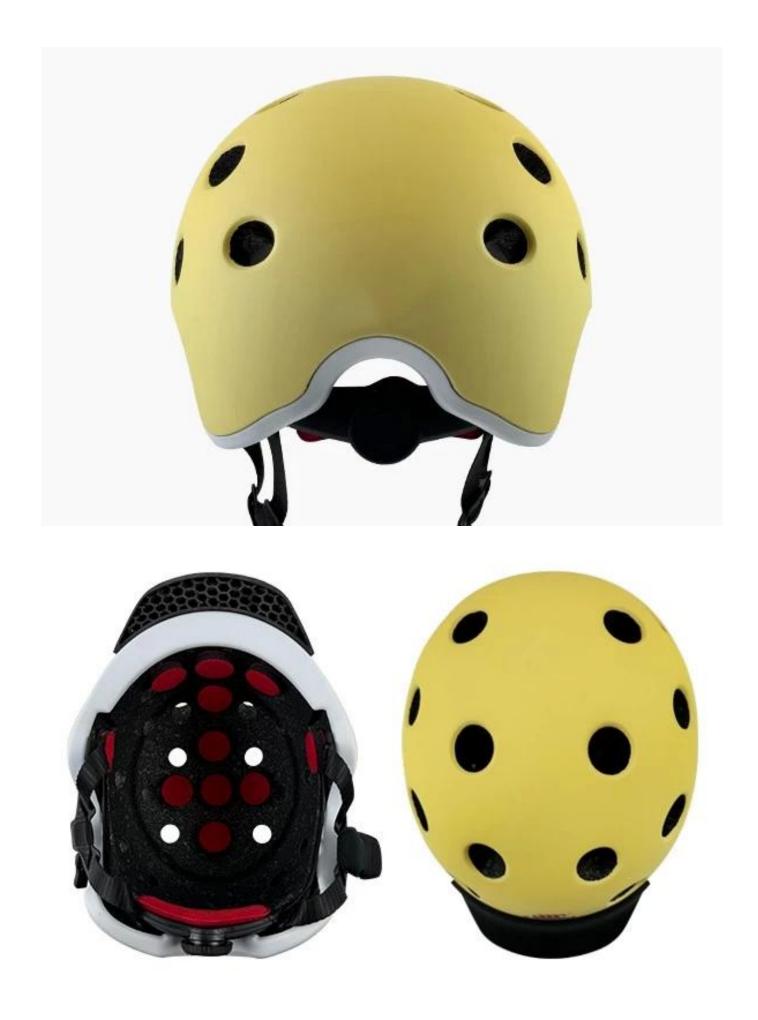

### The detail pictures of toddler helmets:

European Headform:

An Oval shaped helmet is designed for a rider's head with a dimension which is considerably fit for Europeans.

Generic headform:

A generic headform helmet is designed for a rider's head with a dimension which is slightly longer racing helmets for kids front-to-back than its scooter helmets kids side-to-side measurement.

# **Helmet Shape 101**

An Oval shaped helmet is designed for a rider's head with a dimension which is considerably fit for Europeans. Generic headform A generic headform helmet is designed for a rider's head with a dimension which is slightly longer front-to-back than its side-to-side measurement.

#### Asian headform

A Round shaped helmet is designed for a rider's head with a dimension which is condierably fit for Asians.

Even though we have considered every necessary elements to enhance the body structure in design, but we still use the professional equipments to inspect every aspects of our product! Our advanced in-house testing lab was built according to EN1078, EN397, EN12492, CPSC, etc. testing requirements. Before our mass boys skate helmet production or send it to third-party testing organization, we check the quality ourselves & make sure they are qualified!