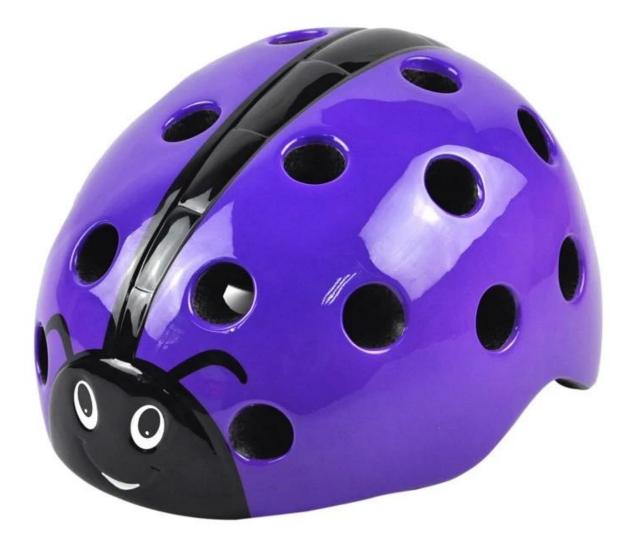

# Low Price Lightweight Kids Bike Helmet AU-C15

### The advantages of best child bike helmet:

- 1. it's super lightest. only 275g. and skate helmet kids well-ventilated.
- 2. in-mould technoloav: seamless . when the helmet by the impact , the entire helmet uniform force,
- 3. Thicken PC shell .protection would be sharply increased.
- 4. High density grav EPS material. light weight. Shock resistance.provide reliable protection .
- 5. with patent adjustment headlock buckle . PA skate helmet kids webbing, washable pads.
- 6. Lining Pad equipped with hot-pressing technology.

### The detail pictures of toddler helmets:

European Headform:

An Oval shaped helmet is designed for a rider's head with a dimension which is considerably fit for Europeans.

Generic headform:

A generic headform helmet is designed for a rider's head with a dimension which is slightly longer racing helmets for kids front-to-back than its scooter helmets kids side-to-side measurement.