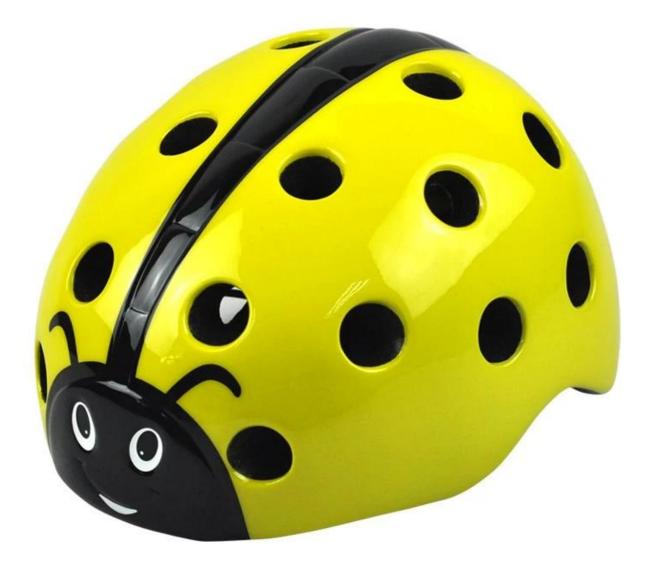

# Low Price Lightweight Kids Bike Helmet AU-C15

### The advantages of best child bike helmet:

- 1. it's super lightest. only 275g. and skate helmet kids well-ventilated.
- 2. in-mould technoloav: seamless . when the helmet by the impact , the entire helmet uniform force,
- 3. Thicken PC shell .protection would be sharply increased.
- 4. High density grav EPS material. light weight. Shock resistance.provide reliable protection .
- 5. with patent adjustment headlock buckle . PA skate helmet kids webbing, washable pads.
- 6. Lining Pad equipped with hot-pressing technology.

### The detail pictures of toddler helmets:

European Headform:

An Oval shaped helmet is designed for a rider's head with a dimension which is considerably fit for Europeans.

Generic headform:

A generic headform helmet is designed for a rider's head with a dimension which is slightly longer racing helmets for kids front-to-back than its scooter helmets kids side-to-side measurement.