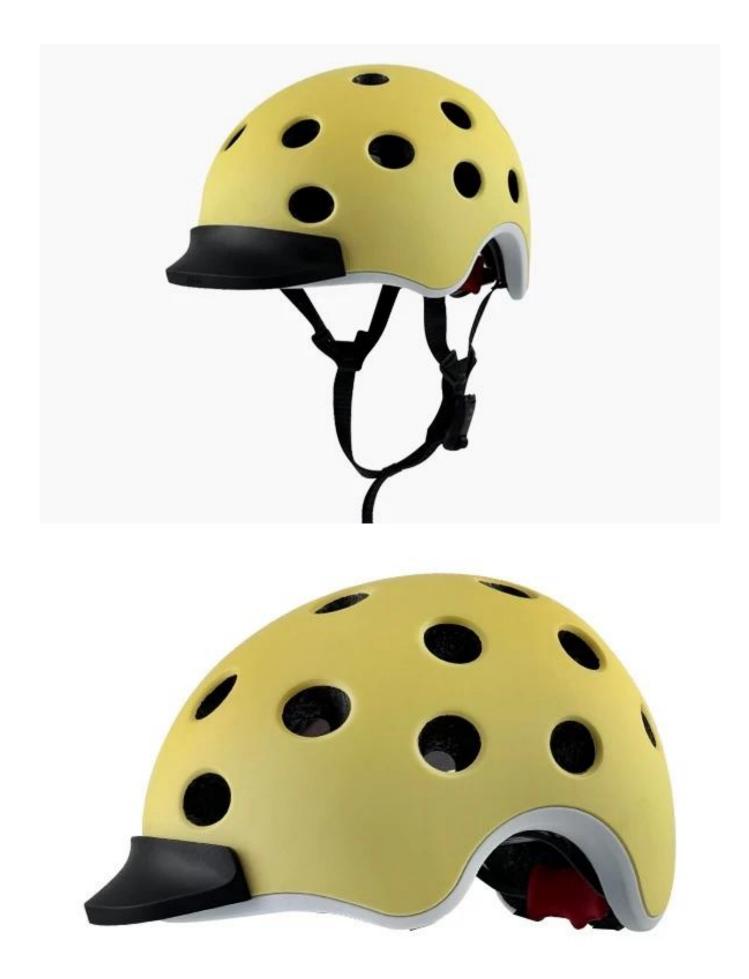

### The detail pictures of toddler helmets:

European Headform:

An Oval shaped helmet is designed for a rider's head with a dimension which is considerably fit for Europeans.

Generic headform:

A generic headform helmet is designed for a rider's head with a dimension which is slightly longer racing helmets for kids front-to-back than its scooter helmets kids side-to-side measurement.

# **Helmet Shape 101**

An Oval shaped helmet is designed for a rider's head with a dimension which is considerably fit for Europeans. Generic headform A generic headform helmet is designed for a rider's head with a dimension which is slightly longer front-to-back than its side-to-side measurement.

#### Asian headform

A Round shaped helmet is designed for a rider's head with a dimension which is condierably fit for Asians.

Even though we have considered every necessary elements to enhance the body structure in design, but we still use the professional equipments to inspect every aspects of our product! Our advanced in-house testing lab was built according to EN1078, EN397, EN12492, CPSC, etc. testing requirements. Before our mass boys skate helmet production or send it to third-party testing organization, we check the quality ourselves & make sure they are qualified!