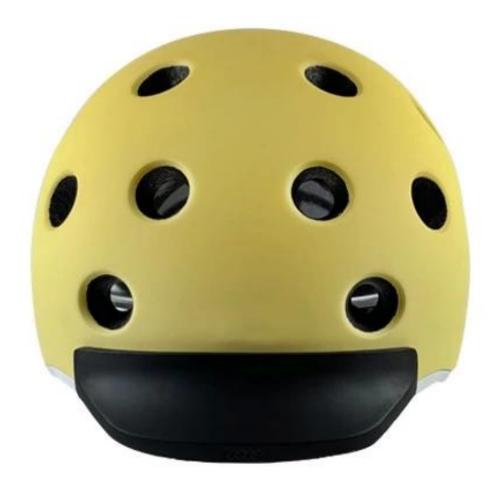

# Low Price Lightweight Kids Bike Helmet AU-C15

### The advantages of best child bike helmet:

- 1. it's super lightest. only 275g. and skate helmet kids well-ventilated.
- 2. in-mould technoloav: seamless . when the helmet by the impact , the entire helmet uniform force,
- 3. Thicken PC shell .protection would be sharply increased.
- 4. High density grav EPS material. light weight. Shock resistance.provide reliable protection .
- 5. with patent adjustment headlock buckle . PA skate helmet kids webbing, washable pads.
- 6. Lining Pad equipped with hot-pressing technology.