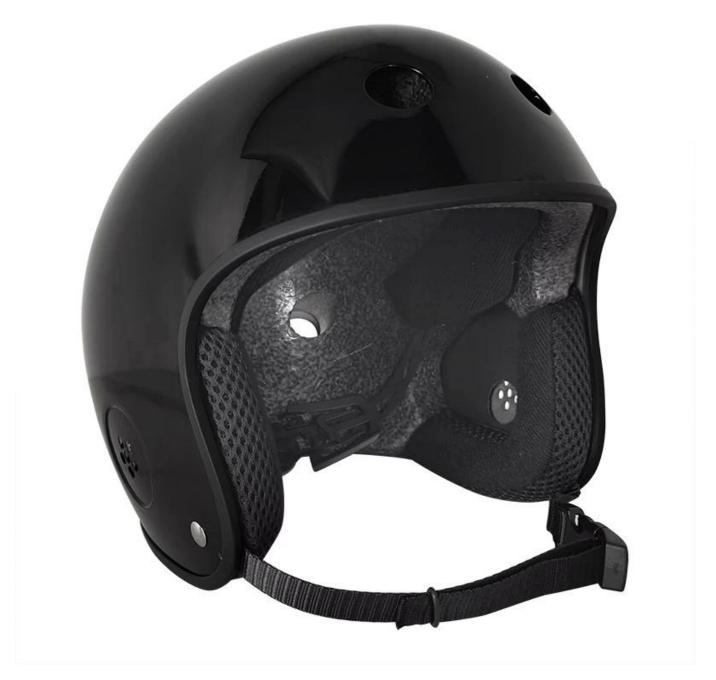

#### **FULL CUT SAFETY CERTIFIED SKATE HELMET:**

Professional quality helmet is perfect for skateboarding, biking, inline skating, and a variety of other sports

PROTECTION FROM FALLS: High-impact ABS shell with certified EPS liner provides multiple impact protection based on CE & ASTM F1492 test standard

The Advantages of Multi-Sports Retro Vintage Bike Helmet:

- 1. Super quality, hard shell and well-ventilated.
- 2. This is multi-sport retro vintage design.
- EPS+ABS injection technology.
- Accessories: Polyester strap, Moisture wicking inner soft pads, ITW buckle, lockable strap divider.
- Certification : CE EN1078,CPSC, ASTM

## **Description of Full cut skateboard Helmet:**

Outer material: ABS

Lining material: High density Black EPS

Size: S 55-61CM; Weight: 300g, Color: Pantone

Accessories: Fast release buckle, PA webbing and detachable pads.