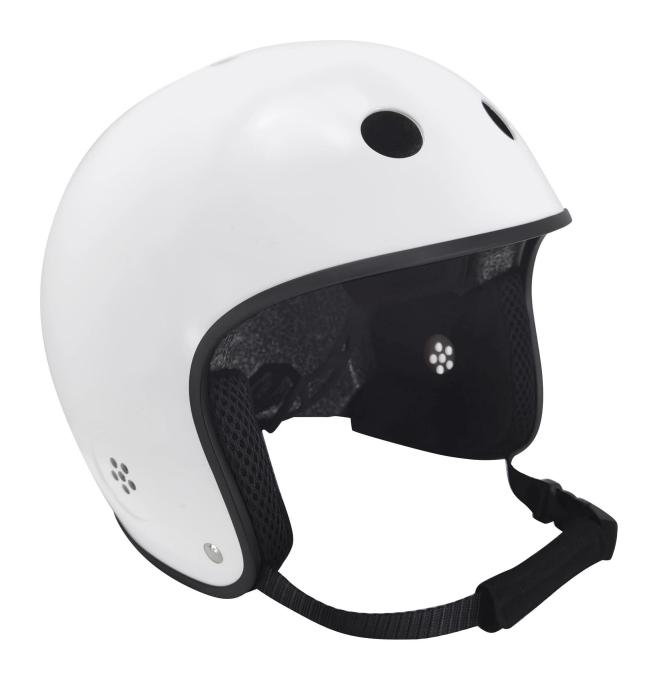

## **CE/CPSC/ASTM certified Full cut Skateboarding Helmet**

#### **FULL CUT SAFETY CERTIFIED SKATE HELMET:**

Professional quality helmet is perfect for skateboarding, biking, inline skating, and a variety of other sports

PROTECTION FROM FALLS: High-impact ABS shell with certified EPS liner provides multiple impact protection based on CE & ASTM F1492 test standard

## **Description of Full cut skateboard Helmet:**

Outer material: ABS

Lining material: High density Black EPS

Size: S 55-61CM; Weight: 300g, Color: Pantone

Accessories: Fast release buckle, PA webbing and detachable pads.