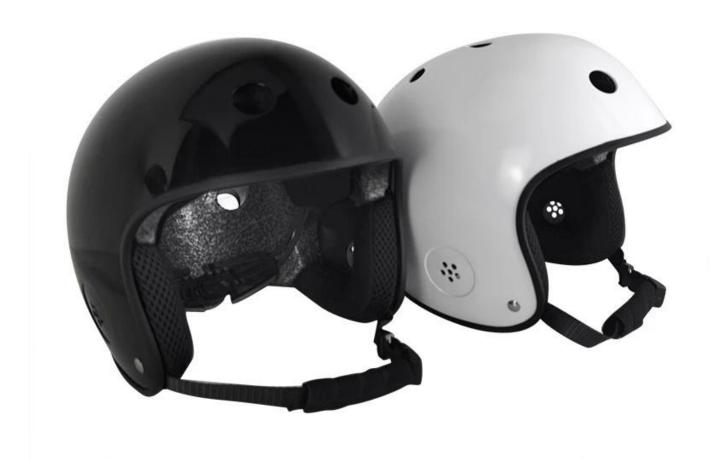

#### **FULL CUT SAFETY CERTIFIED SKATE HELMET:**

Professional quality helmet is perfect for skateboarding, biking, inline skating, and a variety of other sports

PROTECTION FROM FALLS: High-impact ABS shell with certified EPS liner provides multiple impact protection based on CE & ASTM F1492 test standard

The Advantages of Multi-Sports Retro Vintage Bike Helmet:

- 1. Super quality, hard shell and well-ventilated.
- 2. This is multi-sport retro vintage design.
- EPS+ABS injection technology.
- Accessories: Polyester strap, Moisture wicking inner soft pads, ITW buckle, lockable strap divider.
- Certification : CE EN1078,CPSC, ASTM

## **Description of Full cut skateboard Helmet:**

Outer material: ABS

Lining material: High density Black EPS

Size: S 55-61CM; Weight: 300g, Color: Pantone

Accessories: Fast release buckle, PA webbing and detachable pads.