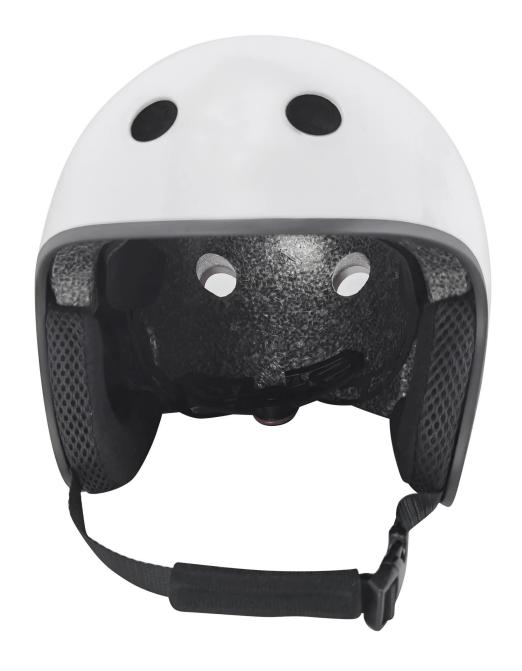

## **Description of Full cut skateboard Helmet:**

Outer material: ABS

Lining material: High density Black EPS

Size: S 55-61CM; Weight: 300g, Color: Pantone

Accessories: Fast release buckle, PA webbing and detachable pads.

COOLING VENTS: 11 large vents improve flow-through air channeling to keep the wearer cool during intense activity

MOISTURE WICKING: Plush wrap on the liner wicks away moisture to prevent dripping sweat for greater focus and comfort