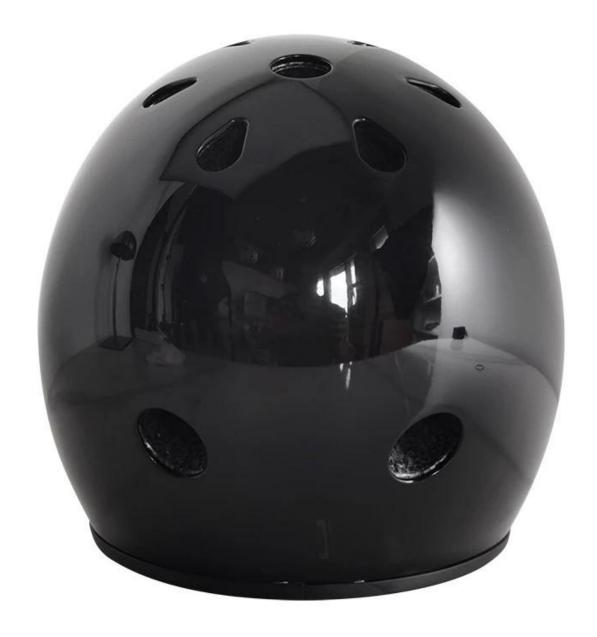

## **Description of Full cut skateboard Helmet:**

Outer material: ABS

Lining material: High density Black EPS

Size: S 55-61CM; Weight: 300g, Color: Pantone

Accessories: Fast release buckle, PA webbing and detachable pads.

COOLING VENTS: 11 large vents improve flow-through air channeling to keep the wearer cool during intense activity

MOISTURE WICKING: Plush wrap on the liner wicks away moisture to prevent dripping sweat for greater focus and comfort