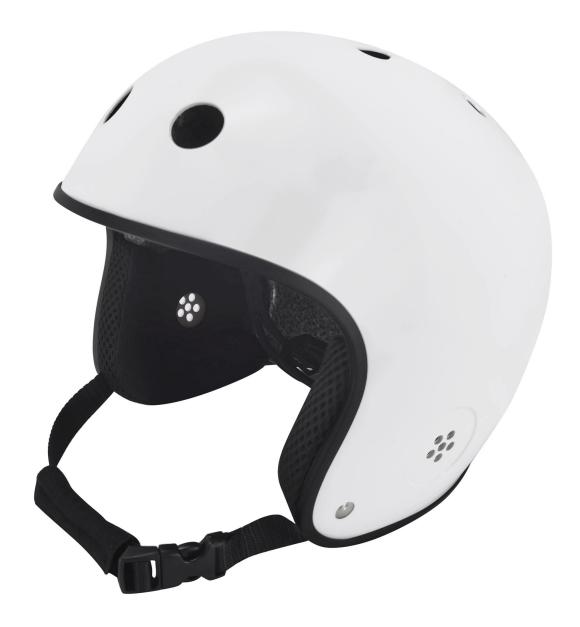

## **CE/CPSC/ASTM certified Full cut Skateboarding Helmet**

#### **FULL CUT SAFETY CERTIFIED SKATE HELMET:**

Professional quality helmet is perfect for skateboarding, biking, inline skating, and a variety of other sports

PROTECTION FROM FALLS: High-impact ABS shell with certified EPS liner provides multiple impact protection based on CE & ASTM F1492 test standard

## **Description of Full cut skateboard Helmet:**

Outer material: ABS

Lining material: High density Black EPS

Size: S 55-61CM; Weight: 300g, Color: Pantone

Accessories: Fast release buckle, PA webbing and detachable pads.

COOLING VENTS: 11 large vents improve flow-through air channeling to keep the wearer cool during intense activity

MOISTURE WICKING: Plush wrap on the liner wicks away moisture to prevent dripping sweat for greater focus and comfort