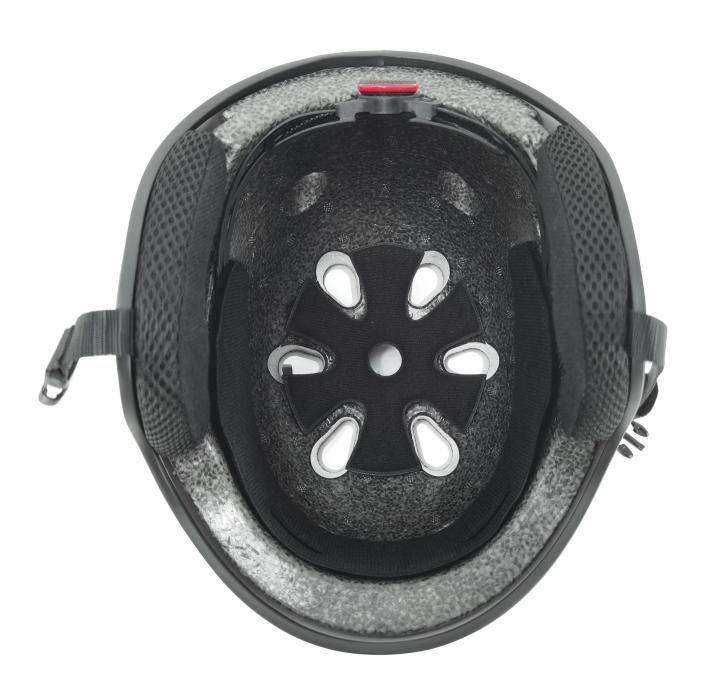

## **Description of Full cut skateboard Helmet:**

Outer material: ABS

Lining material: High density Black EPS

Size: S 55-61CM; Weight: 300g, Color: Pantone

Accessories: Fast release buckle, PA webbing and detachable pads.

COOLING VENTS: 11 large vents improve flow-through air channeling to keep the wearer cool during intense activity

MOISTURE WICKING: Plush wrap on the liner wicks away moisture to prevent dripping sweat for greater focus and comfort

Strong internal ventilation system provide a pleasant cooling effect while riding

Keep warm in winter, removable earmuff