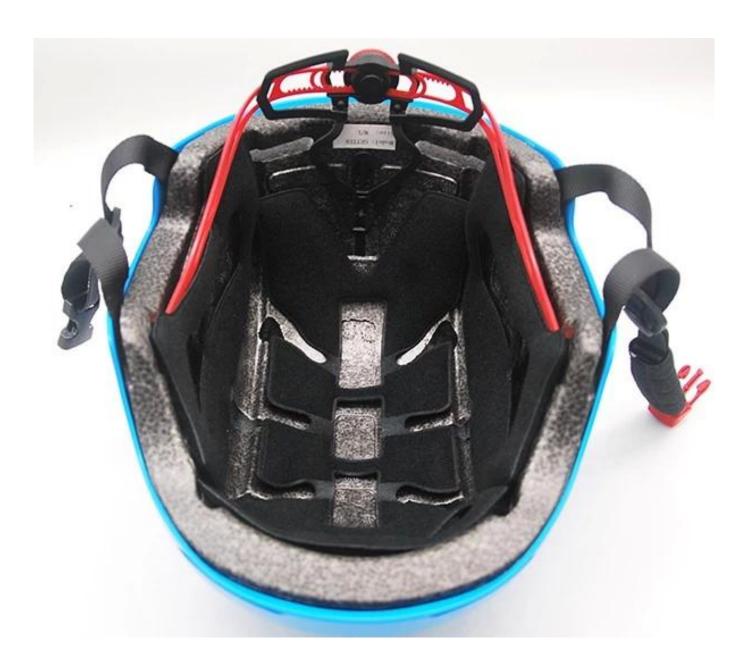

-------------------------|
| Material                | EPS foam & ABS shell                             |
| Certification           | CE EN1078                                        |
| Vents                   | 10 air vents                                     |
| Color                   | Pantone, customized                              |
| size/head circumference | S/M:(54-58CM),M/L: 58-62cm                       |
| Weight                  | 340g                                             |
| Sample Time             | 7 days                                           |
| MOQ                     | 300pcs                                           |
| Package details         | PP bag+individual color box packing+mastercarton |

The detail pictures of ABS skateboarding helmets:













## The head circumference knowledge of OEM skating helmet:

#### **European Headform:**

An Oval shaped helmet is designed for a rider's head with a dimension which is considerably fit for Europeans.

#### **Generic headform:**

A generic headform helmet is designed for a rider's head with a dimension which is slightly longer front-to-back than its side-to-side measurement.

#### Asian headform:

A Round shaped helmet is designed for a rider's head with a dimension which is condierably fit for Asians.

# Helmet Shape 101



#### European Headform

An Oval shaped helmet is designed for a rider's head with a dimension which is considerably fit for Europeans.

#### Generic headform

A generic headform helmet is designed for a rider's head with a dimension which is slightly longer front-to-b