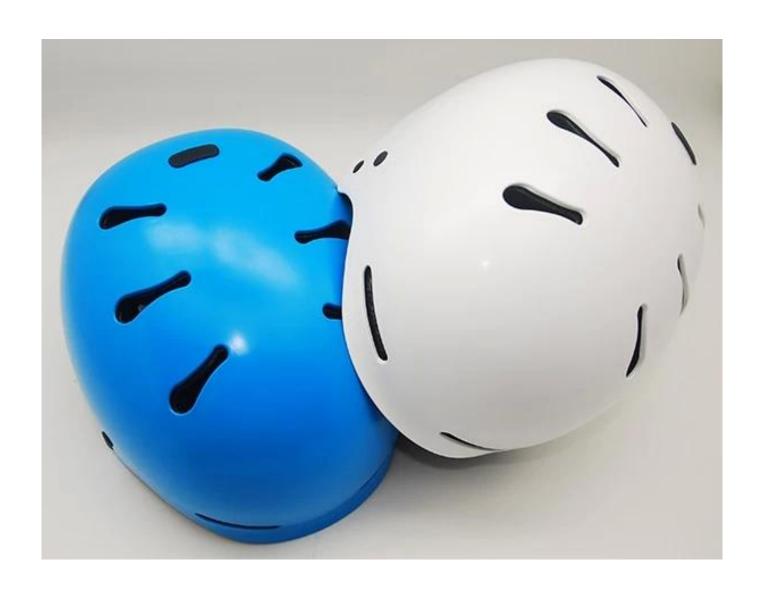

-----------------------------------|
| Material                | EPS foam & ABS shell                             |
| Certification           | CE EN1078                                        |
| Vents                   | 10 air vents                                     |
| Color                   | Pantone, customized                              |
| size/head circumference | S/M:(54-58CM),M/L: 58-62cm                       |
| Weight                  | 340g                                             |
| Sample Time             | 7 days                                           |
| MOQ                     | 300pcs                                           |
| Package details         | PP bag+individual color box packing+mastercarton |

The detail pictures of ABS skateboarding helmets:













## The head circumference knowledge of OEM skating helmet:

#### **European Headform:**

An Oval shaped helmet is designed for a rider's head with a dimension which is considerably fit for Europeans.

#### **Generic headform:**

A generic headform helmet is designed for a rider's head with a dimension which is slightly longer front-to-back than its side-to-side measurement.

#### Asian headform:

A Round shaped helmet is designed for a rider's head with a dimension which is condierably fit for Asians.

# Helmet Shape 101



#### European Headform

An Oval shaped helmet is designed for a rider's head with a dimension which is considerably fit for Europeans.

#### Generic headform

A generic headform helmet is designed for a rider's head with a dimension which is slightly longer