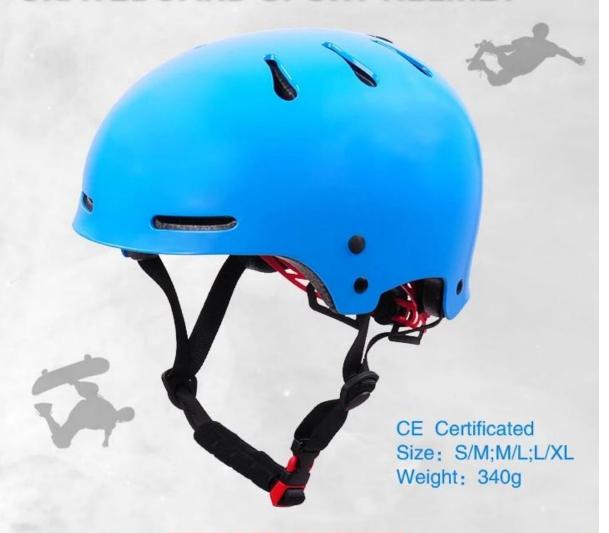

## MULTI-FUNCTION CE APPROVED SKATEBOARD SPORT HELMET

## The advantages of ABS skateboarding helmets:

- well-ventilated, Aero shaped design.
- High-strength ABS shell, protection would be sharply increased.
- High density gray EPS material, light weight, Shock resistance, provide reliable protection .
- With flexible patent adjustment headlock buckle, PA webbing, washable pads.
- Moisture wicking Soft Lining Pads that can be removed and cleaned .
- Fashionable skate helmet with CE EN 1078 certificate

## The specification of ABS skateboarding helmets:

| Model No.               | AU-K004 ABS skateboarding helmets                |
|-------------------------|--------------------------------------------------|
| Material                | EPS foam & ABS shell                             |
| Certification           | CE EN1078                                        |
| Vents                   | 10 air vents                                     |
| Color                   | Pantone, customized                              |
| size/head circumference | S/M:(54-58CM),M/L: 58-62cm                       |
| Weight                  | 340g                                             |
| Sample Time             | 7 days                                           |
| MOQ                     | 300pcs                                           |
| Package details         | PP bag+individual color box packing+mastercarton |