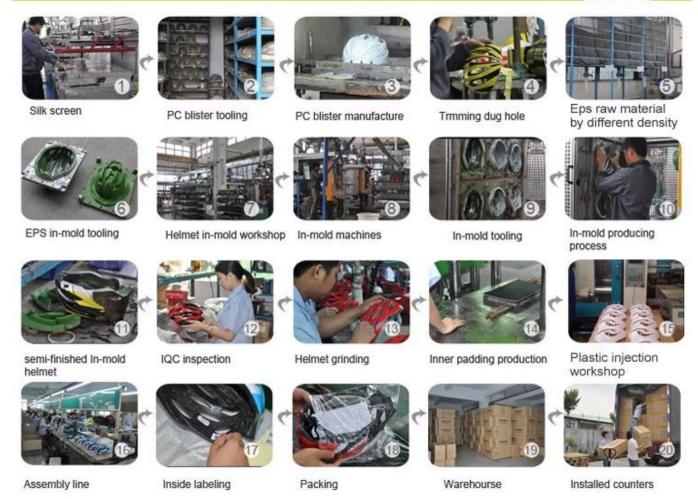

## The helmet production procedure is as below:

silk screen  $\rightarrow$  PC blister tooling  $\rightarrow$  PC blister manufacture  $\rightarrow$  Trimming dug hole  $\rightarrow$  EPS raw material by different density  $\rightarrow$  EPS in-mold tooling  $\rightarrow$  helmet in-mold workshop  $\rightarrow$  in-mold machines  $\rightarrow$  in-mold tooling  $\rightarrow$  in-mold producing process  $\rightarrow$  semi-finished in-mold helmet  $\rightarrow$  IQC inspection  $\rightarrow$  helmet grinding  $\rightarrow$  inner padding production  $\rightarrow$  plastic injection workshop  $\rightarrow$  assembly line  $\rightarrow$ inside labeling  $\rightarrow$  packing  $\rightarrow$  warehouse  $\rightarrow$  installed counters.

### **Production Procedure**