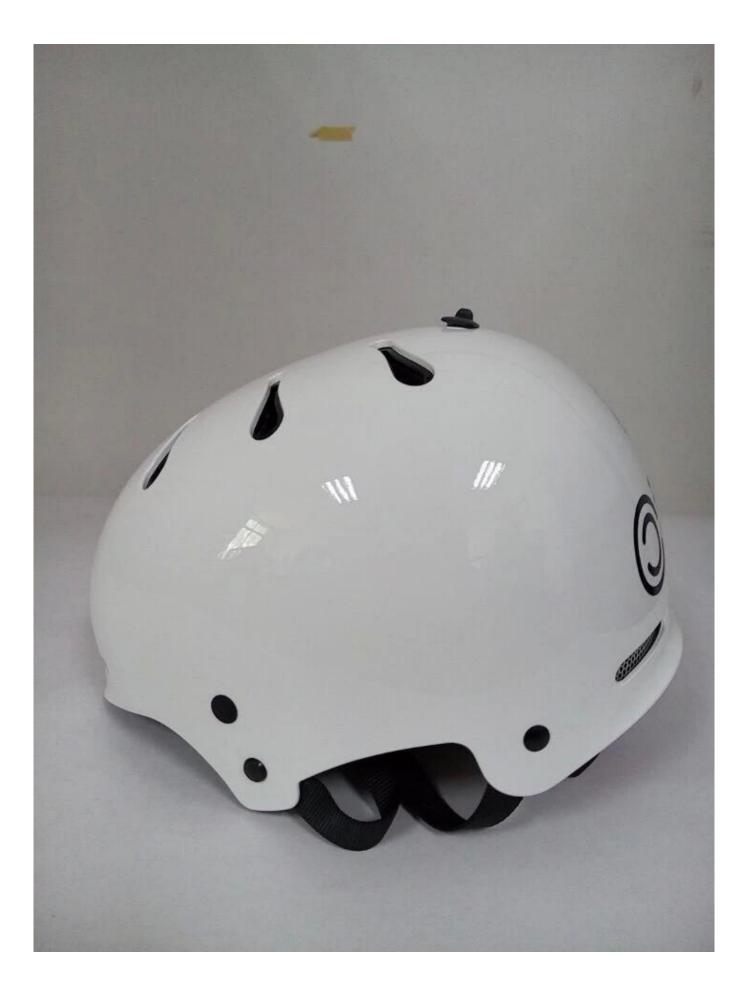

-----------------------------|
| Material                | EPS foam & ABS shell                             |
| Certification           | CE EN1078                                        |
| Vents                   | 10 air vents                                     |
| Color                   | Pantone, customized                              |
| size/head circumference | S/M:(54-58CM),M/L: 58-62cm                       |
| Weight                  | 340g                                             |
| Sample Time             | 7 days                                           |
| MOQ                     | 300pcs                                           |
| Package details         | PP bag+individual color box packing+mastercarton |

The detail pictures of ABS skateboarding helmets:













## The head circumference knowledge of OEM skating helmet:

#### **European Headform:**

An Oval shaped helmet is designed for a rider's head with a dimension which is considerably fit for Europeans.

#### **Generic headform:**

A generic headform helmet is designed for a rider's head with a dimension which is slightly longer front-to-back than its side-to-side measurement.

#### Asian headform:

A Round shaped helmet is designed for a rider's head with a dimension which is condierably fit for Asians.

# Helmet Shape 101



#### European Headform

An Oval shaped helmet is designed for a rider's head with a dimension which is considerably fit for Europeans.

#### Generic headform

A generic headform helmet is designed for a rider's head with a dimension which is slightly longer front-