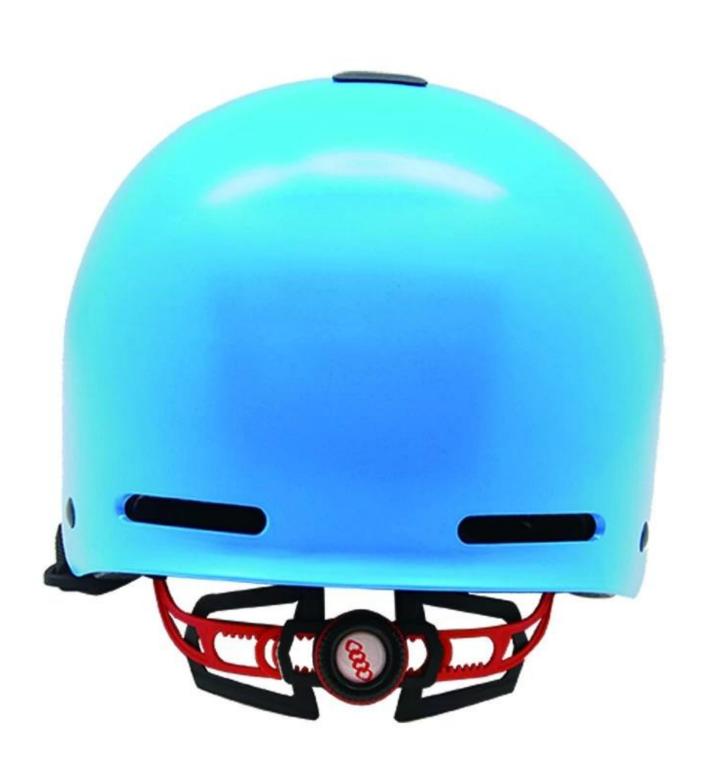

---------------------------|
| Material                | EPS foam & ABS shell                             |
| Certification           | CE EN1078                                        |
| Vents                   | 10 air vents                                     |
| Color                   | Pantone, customized                              |
| size/head circumference | S/M:(54-58CM),M/L: 58-62cm                       |
| Weight                  | 340g                                             |
| Sample Time             | 7 days                                           |
| MOQ                     | 300pcs                                           |
| Package details         | PP bag+individual color box packing+mastercarton |

The detail pictures of ABS skateboarding helmets:













## The head circumference knowledge of OEM skating helmet:

#### **European Headform:**

An Oval shaped helmet is designed for a rider's head with a dimension which is considerably fit for Europeans.

#### **Generic headform:**

A generic headform helmet is designed for a rider's head with a dimension which is slightly longer front-to-back than its side-to-side measurement.

#### Asian headform:

A Round shaped helmet is designed for a rider's head with a dimension which is condierably fit for Asians.

# Helmet Shape 101



#### European Headform

An Oval shaped helmet is designed for a rider's head with a dimension which is considerably fit for Europeans.

#### Generic headform

A generic headform helmet is designed for a rider's head with a dimension which is slightly longer front-to