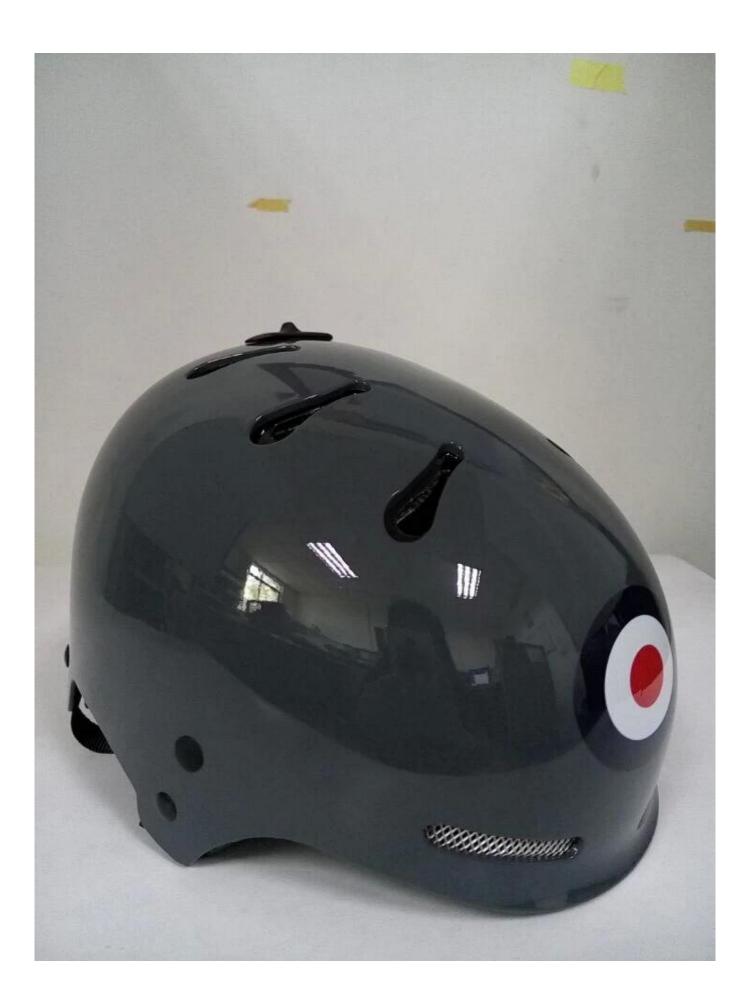

-------------------------------|
| Material                | EPS foam & ABS shell                             |
| Certification           | CE EN1078                                        |
| Vents                   | 10 air vents                                     |
| Color                   | Pantone, customized                              |
| size/head circumference | S/M:(54-58CM),M/L: 58-62cm                       |
| Weight                  | 340g                                             |
| Sample Time             | 7 days                                           |
| MOQ                     | 300pcs                                           |
| Package details         | PP bag+individual color box packing+mastercarton |

The detail pictures of ABS skateboarding helmets:













## The head circumference knowledge of OEM skating helmet:

#### **European Headform:**

An Oval shaped helmet is designed for a rider's head with a dimension which is considerably fit for Europeans.

#### **Generic headform:**

A generic headform helmet is designed for a rider's head with a dimension which is slightly longer front-to-back than its side-to-side measurement.

#### Asian headform:

A Round shaped helmet is designed for a rider's head with a dimension which is condierably fit for Asians.

# Helmet Shape 101



#### European Headform

An Oval shaped helmet is designed for a rider's head with a dimension which is considerably fit for Europeans.

#### Generic headform

A generic headform helmet is designed for a rider's head with a dimension which is slightly longer fron