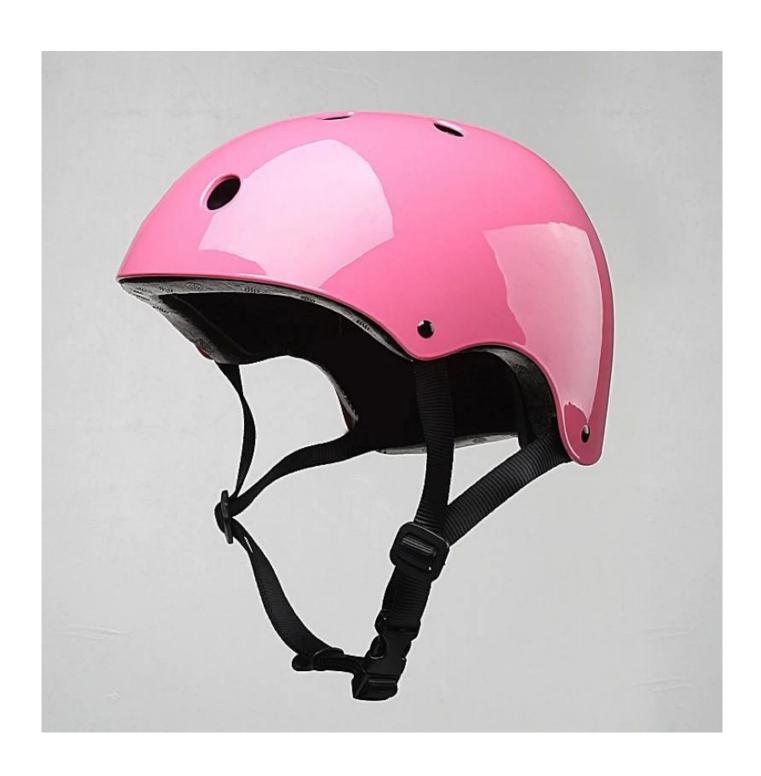

#### PRODUCTS SHOW

# The advantages of scooter helmet:

- well-ventilated, Aero shaped design.
- High-strength ABS shell, protection would be sharply increased.
- High density gray EPS material, light weight, Shock resistance, provide reliable protection .
- With flexible patent adjustment headlock buckle, PA webbing, washable pads.
- Moisture wicking Soft Lining Pads that can be removed and cleaned .
- Fashionable skate helmet with CE EN 1078 certificate

## The specification of scooter helmet:

| Model No.               | AU-K003 skateboarding helmet                     |
|-------------------------|--------------------------------------------------|
| Material                | EPS foam & ABS shell                             |
| Certification           | CE EN1078                                        |
| Vents                   | 11 air vents                                     |
| Color                   | Pantone, customized                              |
| size/head circumference | S: 52-56cm M 54-58cm L 56-60cm                   |
| Weight                  | 300g                                             |
| Sample Time             | 7 days                                           |
| MOQ                     | 300pcs                                           |
| Package details         | PP bag+individual color box packing+mastercarton |