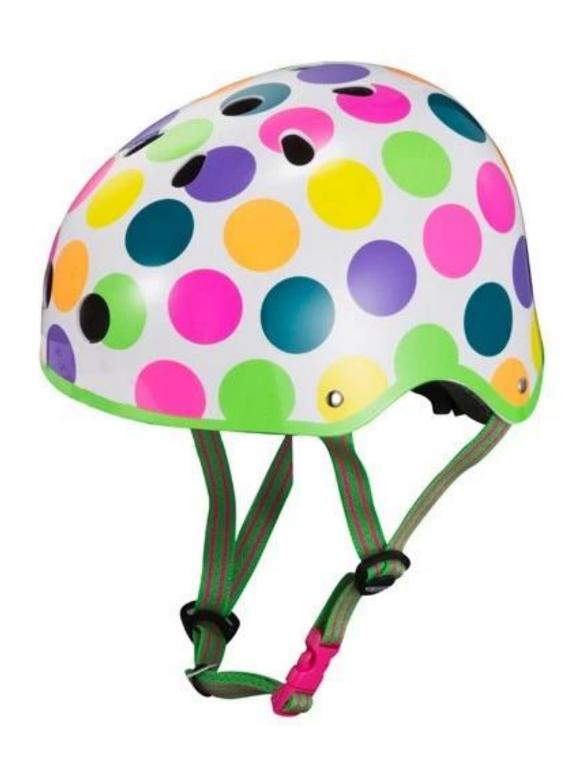

-------------------------------------|
| Material                | EPS foam & ABS shell                             |
| Certification           | CE EN1078                                        |
| Vents                   | 11 air vents                                     |
| Color                   | Pantone, customized                              |
| size/head circumference | S: 52-56cm M 54-58cm L 56-60cm                   |
| Weight                  | 300g                                             |
| Sample Time             | 7 days                                           |
| MOQ                     | 300pcs                                           |
| Package details         | PP bag+individual color box packing+mastercarton |

## The detail pictures of sport scooter helmet:















# The head circumference knowledge of bmx helmets uk:

## **European Headform:**

An Oval shaped helmet is designed for a rider's head with a dimension which is considerably fit for Europeans.

#### **Generic headform:**

A generic headform helmet is designed for a rider's head with a dimension which is slightly longer front-to-back than its side-to-side measurement.

#### **Asian headform:**

A Round shaped helmet is designed for a rider's head with a dimension which is condierably fit for Asians.

# Helmet Shape 101



#### European Headform

An Oval shaped helmet is designed for a rider's head with a dimension which is considerably fit for Europeans.

#### Generic headform

A generic headform helmet is designed for a rider's head with a dimension which is slightly longer f