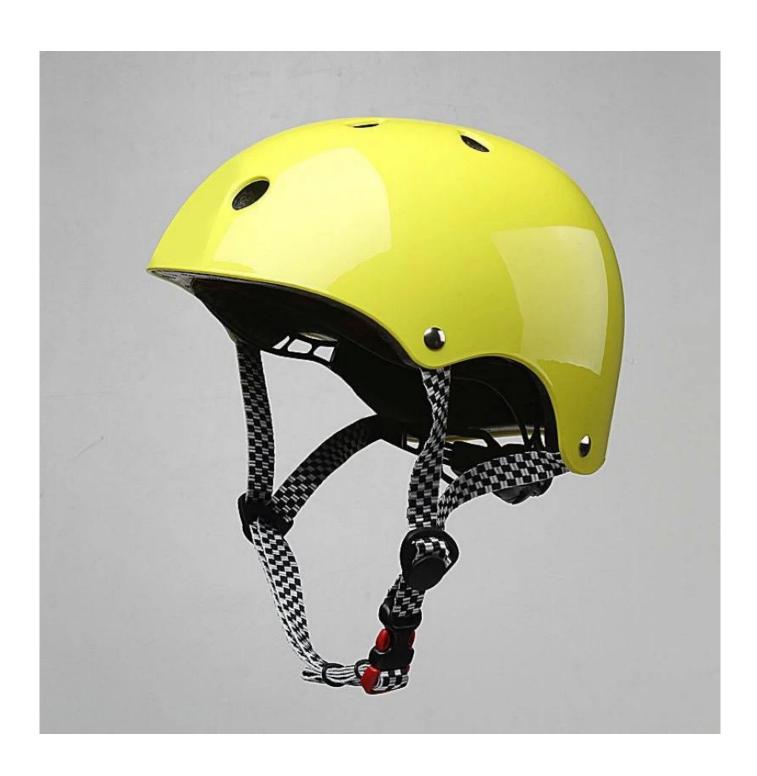

-------------------------------|
| Material                | EPS foam & ABS shell                             |
| Certification           | CE EN1078                                        |
| Vents                   | 11 air vents                                     |
| Color                   | Pantone, customized                              |
| size/head circumference | S: 52-56cm M 54-58cm L 56-60cm                   |
| Weight                  | 300g                                             |
| Sample Time             | 7 days                                           |
| MOQ                     | 300pcs                                           |
| Package details         | PP bag+individual color box packing+mastercarton |

## The detail pictures of sport scooter helmet:















# The head circumference knowledge of bmx helmets uk:

## **European Headform:**

An Oval shaped helmet is designed for a rider's head with a dimension which is considerably fit for Europeans.

#### **Generic headform:**

A generic headform helmet is designed for a rider's head with a dimension which is slightly longer front-to-back than its side-to-side measurement.

#### **Asian headform:**

A Round shaped helmet is designed for a rider's head with a dimension which is condierably fit for Asians.

# Helmet Shape 101



#### European Headform

An Oval shaped helmet is designed for a rider's head with a dimension which is considerably fit for Europeans.

#### Generic headform

A generic headform helmet is designed for a rider's head with a dimension which is slightly longer front-t