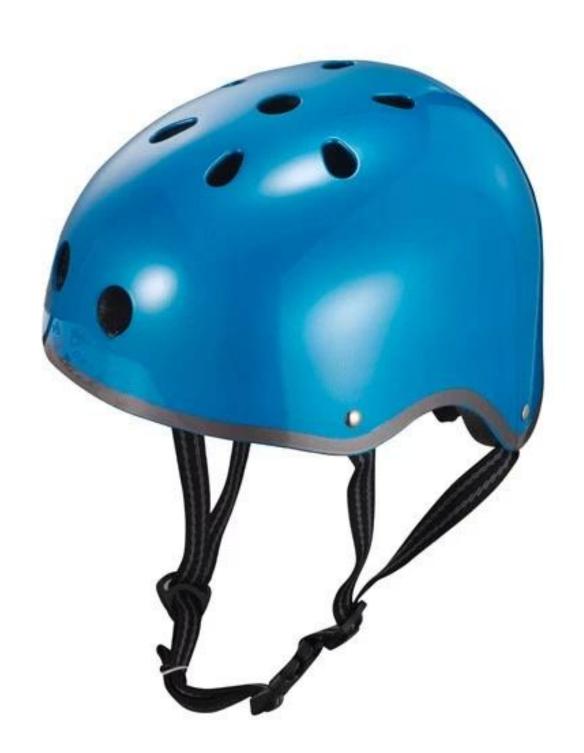

-----------------------------------|
| Material                | EPS foam & ABS shell                             |
| Certification           | CE EN1078                                        |
| Vents                   | 11 air vents                                     |
| Color                   | Pantone, customized                              |
| size/head circumference | S: 52-56cm M 54-58cm L 56-60cm                   |
| Weight                  | 300g                                             |
| Sample Time             | 7 days                                           |
| MOQ                     | 300pcs                                           |
| Package details         | PP bag+individual color box packing+mastercarton |

## The detail pictures of sport scooter helmet:















# The head circumference knowledge of bmx helmets uk:

## **European Headform:**

An Oval shaped helmet is designed for a rider's head with a dimension which is considerably fit for Europeans.

#### **Generic headform:**

A generic headform helmet is designed for a rider's head with a dimension which is slightly longer front-to-back than its side-to-side measurement.

#### **Asian headform:**

A Round shaped helmet is designed for a rider's head with a dimension which is condierably fit for Asians.

# Helmet Shape 101



#### European Headform

An Oval shaped helmet is designed for a rider's head with a dimension which is considerably fit for Europeans.

#### Generic headform

A generic headform helmet is designed for a rider's head with a dimension which is slightly longer fro