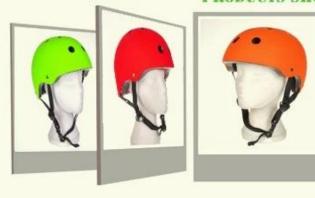

# sport scooter helmet, stylish skater helmet



You deserve a skateboarding helmet!



#### PRODUCTS SHOW







# The advantages of scooter helmet:

- well-ventilated, Aero shaped design.
- High-strength ABS shell, protection would be sharply increased.
- High density gray EPS material, light weight, Shock resistance, provide reliable protection .
- With flexible patent adjustment headlock buckle, PA webbing, washable pads.
- Moisture wicking Soft Lining Pads that can be removed and cleaned .
- Fashionable skate helmet with CE EN 1078 certificate

## The specification of scooter helmet:

| Model No.               | AU-K003 skateboarding helmet                     |
|-------------------------|--------------------------------------------------|
| Material                | EPS foam & ABS shell                             |
| Certification           | CE EN1078