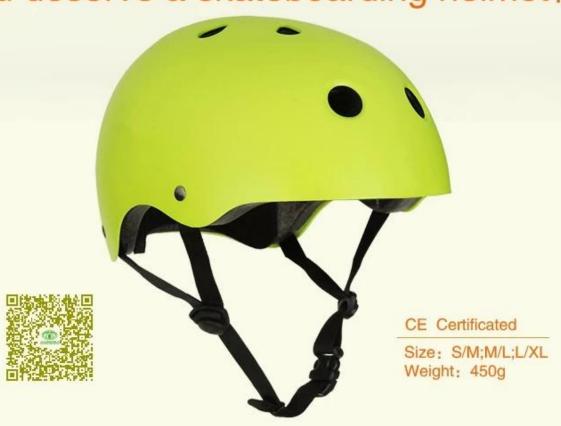

# sport scooter helmet, stylish skater helmet

You deserve a skateboarding helmet!

# The advantages of scooter helmet:

- well-ventilated, Aero shaped design.
- High-strength ABS shell, protection would be sharply increased.
- High density gray EPS material, light weight, Shock resistance, provide reliable protection .
- With flexible patent adjustment headlock buckle, PA webbing, washable pads.
- Moisture wicking Soft Lining Pads that can be removed and cleaned .
- Fashionable skate helmet with CE EN 1078 certificate

## The specification of scooter helmet:

| Model No.               | AU-K003 skateboarding helmet                     |
|-------------------------|--------------------------------------------------|
| Material                | EPS foam & ABS shell                             |
| Certification           | CE EN1078                                        |
| Vents                   | 11 air vents                                     |
| Color                   | Pantone, customized                              |
| size/head circumference | S: 52-56cm M 54-58cm L 56-60cm                   |
| Weight                  | 300g                                             |
| Sample Time             | 7 days                                           |
| MOQ                     | 300pcs                                           |
| Package details         | PP bag+individual color box packing+mastercarton |