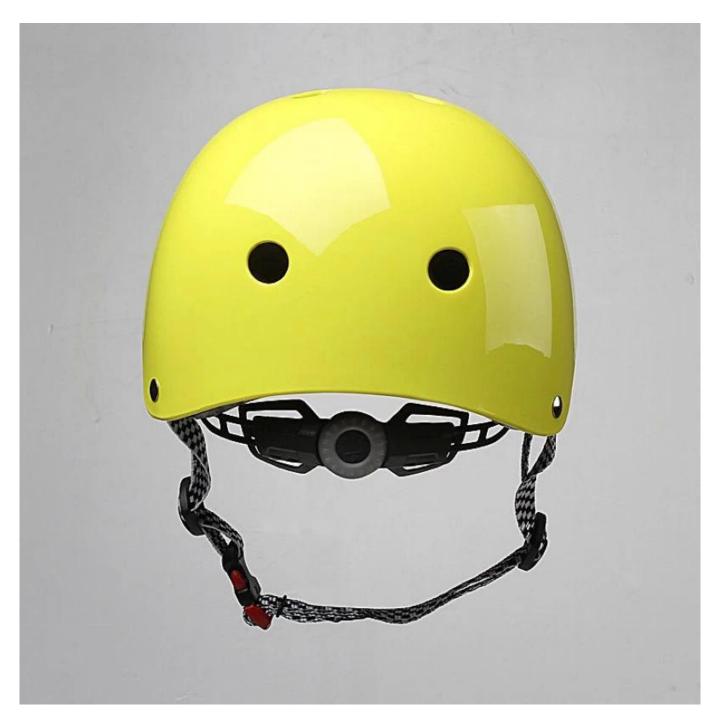

#### PRODUCTS SHOW

# The advantages of scooter helmet:

- well-ventilated, Aero shaped design.
- High-strength ABS shell, protection would be sharply increased.
- High density gray EPS material, light weight, Shock resistance, provide reliable protection .
- With flexible patent adjustment headlock buckle, PA webbing, washable pads.
- Moisture wicking Soft Lining Pads that can be removed and cleaned .
- Fashionable skate helmet with CE EN 1078 certificate

## The specification of scooter helmet:

| Model No.               | AU-K003 skateboarding helmet                     |
|-------------------------|--------------------------------------------------|
| Material                | EPS foam & ABS shell                             |
| Certification           | CE EN1078                                        |
| Vents                   | 11 air vents                                     |
| Color                   | Pantone, customized                              |
| size/head circumference | S: 52-56cm M 54-58cm L 56-60cm                   |
| Weight                  | 300g                                             |
| Sample Time             | 7 days                                           |
| MOQ                     | 300pcs                                           |
| Package details         | PP bag+individual color box packing+mastercarton |