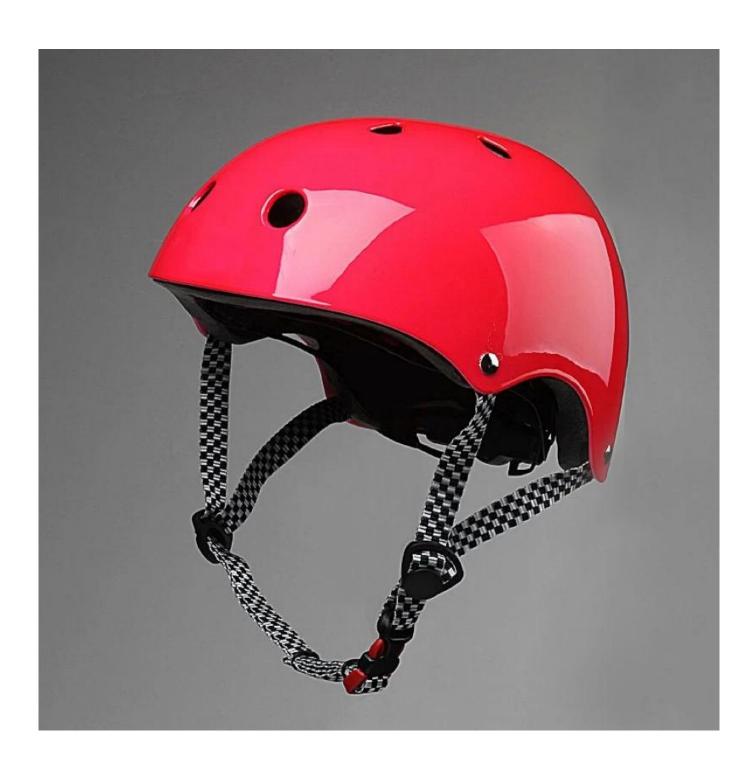

#### PRODUCTS SHOW

# The advantages of scooter helmet:

- well-ventilated, Aero shaped design.
- High-strength ABS shell, protection would be sharply increased.
- High density gray EPS material, light weight, Shock resistance, provide reliable protection .
- With flexible patent adjustment headlock buckle, PA webbing, washable pads.
- Moisture wicking Soft Lining Pads that can be removed and cleaned .
- Fashionable skate helmet with CE EN 1078 certificate

## The specification of scooter helmet:

| Model No.               | AU-K003 skateboarding helmet                     |
|-------------------------|--------------------------------------------------|
| Material                | EPS foam & ABS shell                             |
| Certification           | CE EN1078                                        |
| Vents                   | 11 air vents                                     |
| Color                   | Pantone, customized                              |
| size/head circumference | S: 52-56cm M 54-58cm L 56-60cm                   |
| Weight                  | 300g                                             |
| Sample Time             | 7 days                                           |
| MOQ                     | 300pcs                                           |
| Package details         | PP bag+individual color box packing+mastercarton |