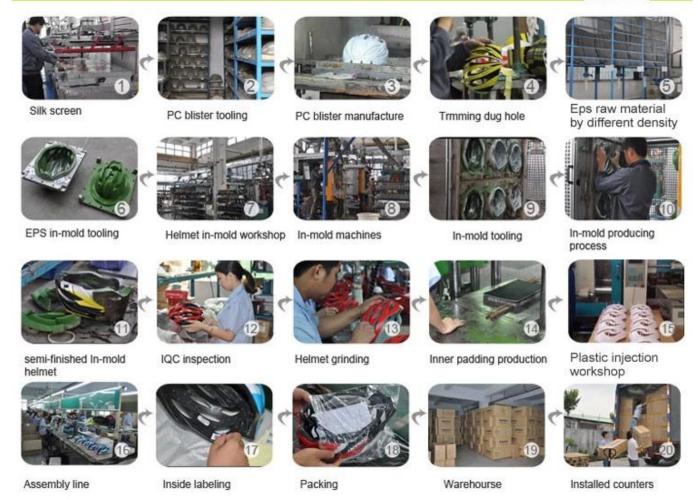

## The helmet production procedure is as below:

silk screen  $\rightarrow$  PC blister tooling  $\rightarrow$  PC blister manufacture  $\rightarrow$  Trimming dug hole  $\rightarrow$  EPS raw material by different density  $\rightarrow$  EPS in-mold tooling  $\rightarrow$  helmet in-mold workshop  $\rightarrow$  in-mold machines  $\rightarrow$  in-mold tooling  $\rightarrow$  in-mold producing process  $\rightarrow$  semi-finished in-mold helmet  $\rightarrow$  IQC inspection  $\rightarrow$  helmet grinding  $\rightarrow$  inner padding production  $\rightarrow$  plastic injection workshop  $\rightarrow$  assembly line  $\rightarrow$ inside labeling  $\rightarrow$  packing  $\rightarrow$  warehouse  $\rightarrow$  installed counters.

## **Production Procedure**