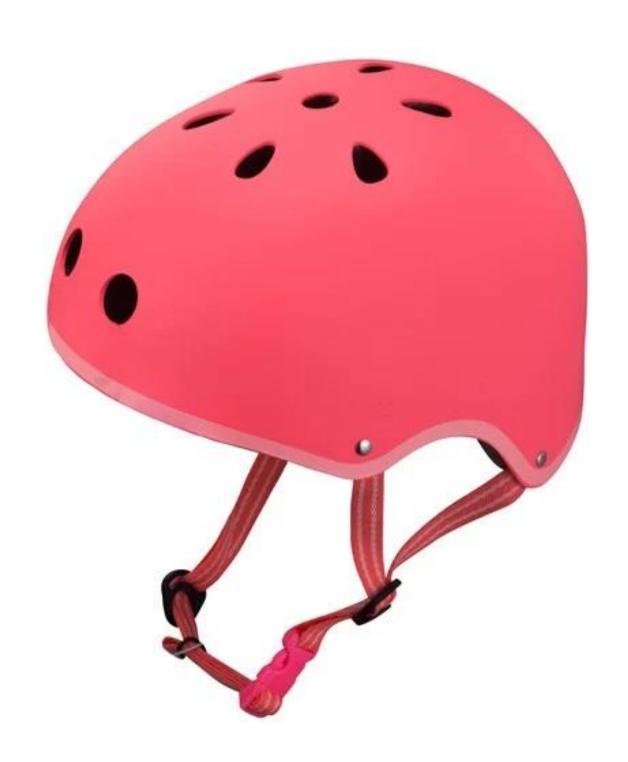

---------------------------------|
| Material                | EPS foam & ABS shell                             |
| Certification           | CE EN1078                                        |
| Vents                   | 11 air vents                                     |
| Color                   | Pantone, customized                              |
| size/head circumference | S: 52-56cm M 54-58cm L 56-60cm                   |
| Weight                  | 300g                                             |
| Sample Time             | 7 days                                           |
| MOQ                     | 300pcs                                           |
| Package details         | PP bag+individual color box packing+mastercarton |

## The detail pictures of sport scooter helmet:















# The head circumference knowledge of bmx helmets uk:

## **European Headform:**

An Oval shaped helmet is designed for a rider's head with a dimension which is considerably fit for Europeans.

#### **Generic headform:**

A generic headform helmet is designed for a rider's head with a dimension which is slightly longer front-to-back than its side-to-side measurement.

#### **Asian headform:**

A Round shaped helmet is designed for a rider's head with a dimension which is condierably fit for Asians.

# Helmet Shape 101



#### European Headform

An Oval shaped helmet is designed for a rider's head with a dimension which is considerably fit for Europeans.

#### Generic headform

A generic headform helmet is designed for a rider's head with a dimension which is slightly longer front