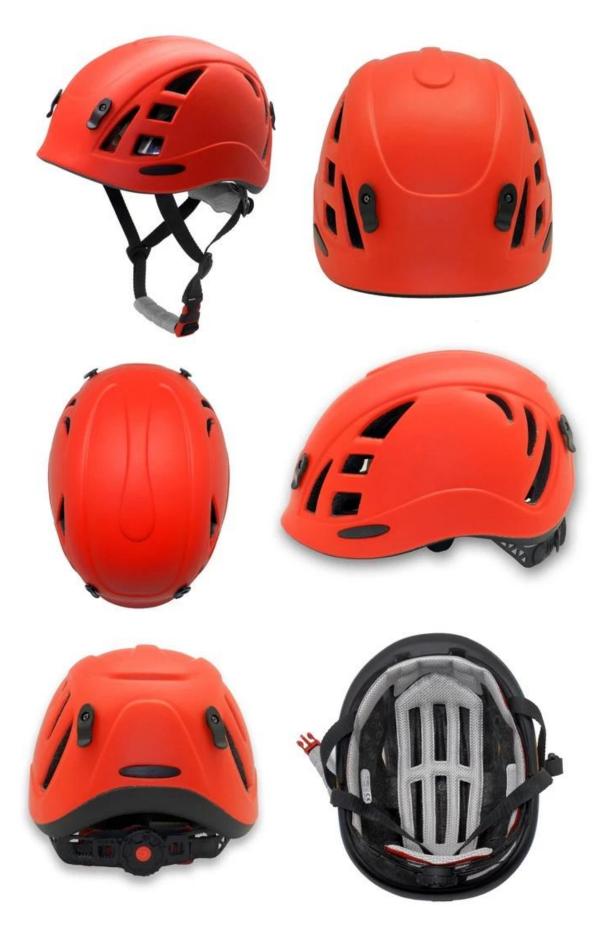

## **Product Detail**

## **Product Features**

- 1. Thicken PC shell, protection would be sharply increased.
- 2. High density gray EPS material, light weight, Shock resistance, provide reliable protection.
- 3. With adjustment headlock buckle, PA webbing, washable pads.
- 4. Lining Pad equipped with hot-pressing technology.

5.This Ultra-light weight and mountaineering helmet is very suitable for outdoor sport []like Climbing caving, expedition, Telecom Workers. It look very fashion and give your head best protection.