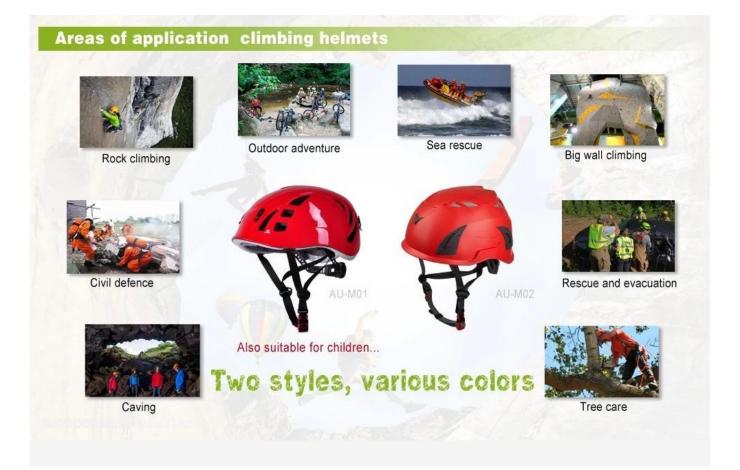

5.This Ultra-light weight and mountaineering helmet is very suitable for outdoor sport []like Climbing caving, expedition, Telecom Workers. It look very fashion and give your head best protection.