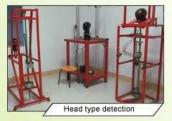

# Helmet Shape 101

European Headform A long Oval shaped helmet is designed for a rider's head with a dimension which is considerably longer front-to-back than its side-to-side measurement. Intermediate Oval

An intermediate Oval shaped helmet is designed for a rider's head with a dimension which is slightly longer front-to-back than its side-to-side measurement. Asian head form

A Round Oval shaped helmet is designed for a rider's head with a dimension which has an equally long front-to-back measurement as side-to-side measurement.