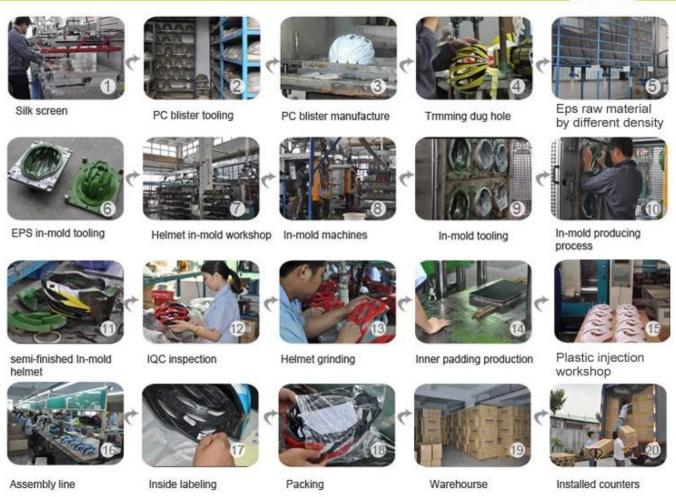

## The helmet production procedure is as below:

silk screen  $\rightarrow$  PC blister tooling  $\rightarrow$  PC blister manufacture  $\rightarrow$  Trimming dug hole  $\rightarrow$  EPS raw material by different density  $\rightarrow$  EPS in-mold tooling  $\rightarrow$  helmet in-mold workshop  $\rightarrow$  in-mold machines  $\rightarrow$  in-mold tooling  $\rightarrow$  in-mold producing process  $\rightarrow$  semi-finished in-mold helmet  $\rightarrow$  IQC inspection  $\rightarrow$  helmet grinding  $\rightarrow$  inner padding production  $\rightarrow$  plastic injection workshop  $\rightarrow$  assembly line  $\rightarrow$ inside labeling  $\rightarrow$  packing  $\rightarrow$  warehouse  $\rightarrow$  installed counters.

## Production Procedure

(120)

AURORN