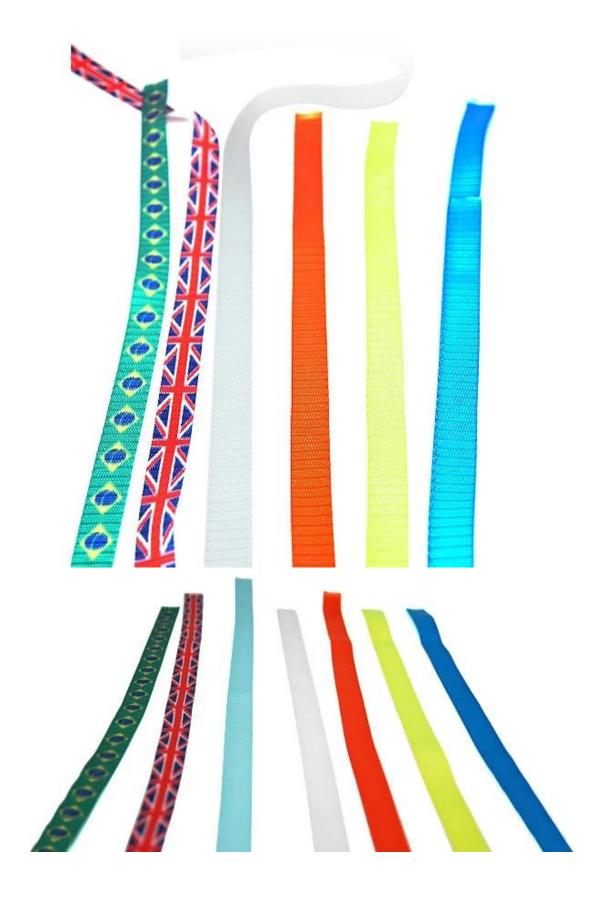

## Colourful interchangeable strap for bicycle helmet

Breathability and comfort are extremely important, that's why the Manta features Airlite straps which are 15% lighter than a standard helmet strap.

Tetoron straps are lighter, stronger and more breathable than a normal helmet strap. They also do not stick to the face as easily when temperatures begin to increase.