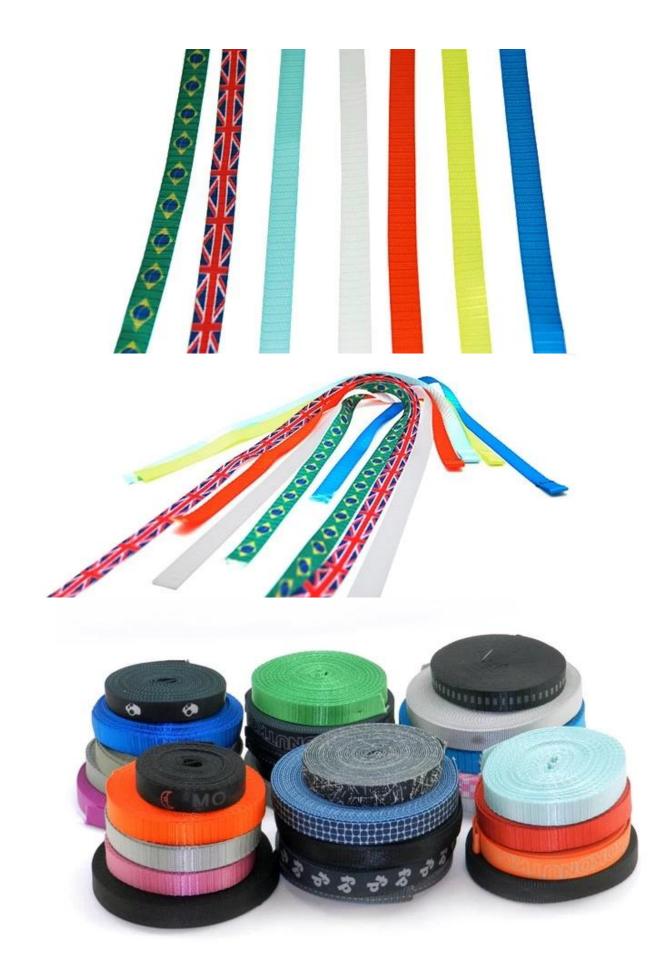

## Colourful interchangeable strap for bicycle helmet

Breathability and comfort are extremely important, that's why the Manta features Airlite straps which are 15% lighter than a standard helmet strap.

Tetoron straps are lighter, stronger and more breathable than a normal helmet strap. They also do not stick to the face as easily when temperatures begin to increase.