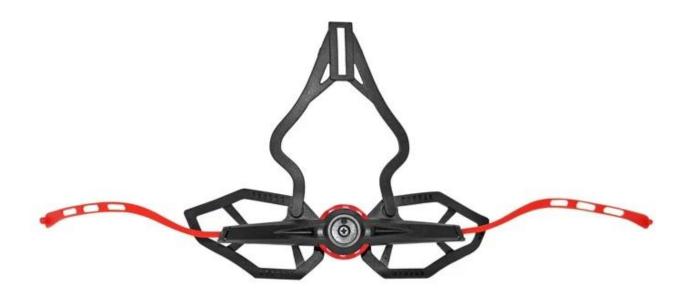

## **Comfort Fit System with height adjustment supplier**

As a factory with 23-year R&D experience, we have developed a serie of adjustments for different helmets & comply with different helmet designs!You can find Up & Down adjuster, Y shape adjuster, LED adjuster,full head adjuster, transparent adjuster, integrated adjuster, etc. all at our factory! What's more, in order to satisfy your brand demand, we can add logo stickers or customize your exclusive adjuster according to your design or idea! The multi-color combination of our adjustments is also one of its highlights.We promise every rotating dial adjustment is of well-made & can provide you a comfortable & stable fitting experience!

The Up-N-Down adjustment system gives the most precise and comfortable fitting of any helmet due to its unique double pivot design. This allows the back of the head to be cradled by the soft rubber pad, which are then easily tightened to the correct tension by a central ratchet wheel. Lightweight and easy to use.