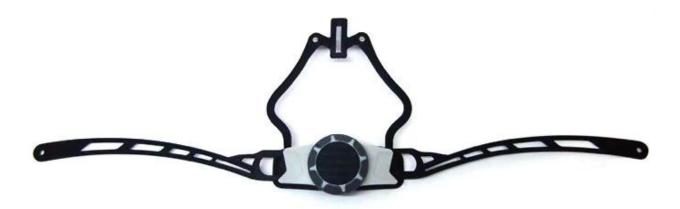

## **Comfort Fit System with height adjustment supplier**

As a factory with 23-year R&D experience, we have developed a serie of adjustments for different helmets & comply with different helmet designs!You can find Up & Down adjuster, Y shape adjuster, LED adjuster,full head adjuster, transparent adjuster, integrated adjuster, etc. all at our factory! What's more, in order to satisfy your brand demand, we can add logo stickers or customize your exclusive adjuster according to your design or idea! The multi-color combination of our adjustments is also one of its highlights.We promise every rotating dial adjustment is of well-made & can provide you a comfortable & stable fitting experience!

Adjustment System Options

This multi-adjustable system makes the helmet easily adjust the height in three different positions to guarantee maximum comfort and fit.

Ergonomic, easy to use dial wheel with a soft rubber pad guarantees maximum comfort. The height adjustment offers perfect adjustability. The micro dial and the vertical position can be adjusted without removing the helmet.