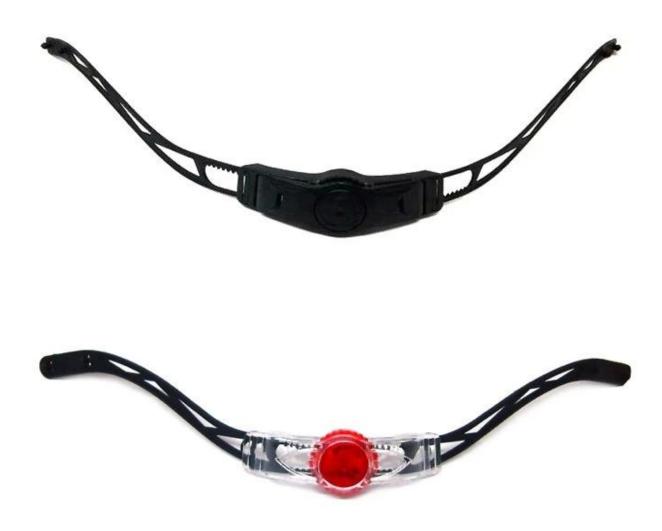

## **Comfort Fit System with height adjustment supplier**

As a factory with 23-year R&D experience, we have developed a serie of adjustments for different helmets & comply with different helmet designs!You can find Up & Down adjuster, Y shape adjuster, LED adjuster,full head adjuster, transparent adjuster, integrated adjuster, etc. all at our factory! What's more, in order to satisfy your brand demand, we can add logo stickers or customize your exclusive adjuster according to your design or idea! The multi-color combination of our adjustments is also one of its highlights.We promise every rotating dial adjustment is of well-made & can provide you a comfortable & stable fitting experience!

Adjustment System Options

This multi-adjustable system makes the helmet easily adjust the height in three different positions to guarantee maximum comfort and fit.

Ergonomic, easy to use dial wheel with a soft rubber pad guarantees maximum comfort. The height adjustment offers perfect adjustability. The micro dial and the vertical position can be adjusted without removing the helmet.