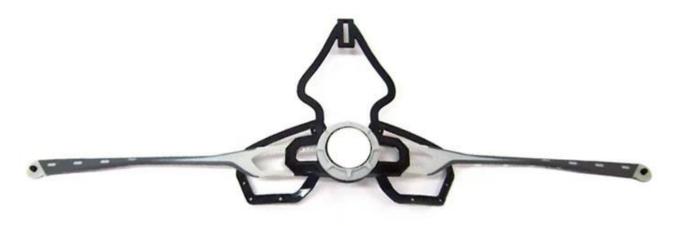

## **Comfort Fit System with height adjustment supplier**

As a factory with 23-year R&D experience, we have developed a serie of adjustments for different helmets & comply with different helmet designs!You can find Up & Down adjuster, Y shape adjuster, LED adjuster,full head adjuster, transparent adjuster, integrated adjuster, etc. all at our factory! What's more, in order to satisfy your brand demand, we can add logo stickers or customize your exclusive adjuster according to your design or idea! The multi-color combination of our adjustments is also one of its highlights.We promise every rotating dial adjustment is of well-made & can provide you a comfortable & stable fitting experience!

The Up-N-Down adjustment system gives the most precise and comfortable fitting of any helmet due to its unique double pivot design. This allows the back of the head to be cradled by the soft rubber pad, which are then easily tightened to the correct tension by a central ratchet wheel. Lightweight and easy to use.