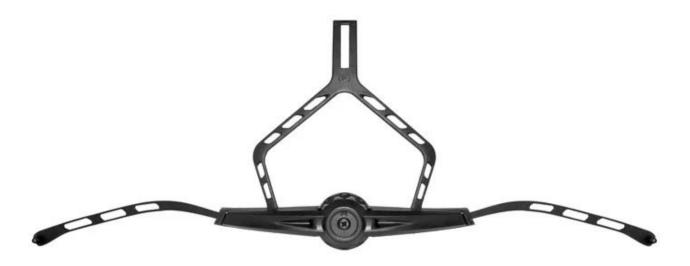

## **Comfort Fit System with height adjustment supplier**

As a factory with 23-year R&D experience, we have developed a serie of adjustments for different helmets & comply with different helmet designs!You can find Up & Down adjuster, Y shape adjuster, LED adjuster,full head adjuster, transparent adjuster, integrated adjuster, etc. all at our factory! What's more, in order to satisfy your brand demand, we can add logo stickers or customize your exclusive adjuster according to your design or idea! The multi-color combination of our adjustments is also one of its highlights.We promise every rotating dial adjustment is of well-made & can provide you a comfortable & stable fitting experience!

The Up-N-Down adjustment system gives the most precise and comfortable fitting of any helmet due to its unique double pivot design. This allows the back of the head to be cradled by the soft rubber pad, which are then easily tightened to the correct tension by a central ratchet wheel. Lightweight and easy to use.