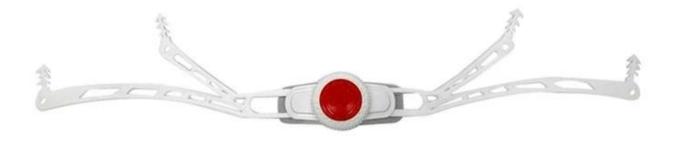

## **Comfort Fit System with height adjustment supplier**

As a factory with 23-year R&D experience, we have developed a serie of adjustments for different helmets & comply with different helmet designs!You can find Up & Down adjuster, Y shape adjuster, LED adjuster,full head adjuster, transparent adjuster, integrated adjuster, etc. all at our factory! What's more, in order to satisfy your brand demand, we can add logo stickers or customize your exclusive adjuster according to your design or idea! The multi-color combination of our adjustments is also one of its highlights.We promise every rotating dial adjustment is of well-made & can provide you a comfortable & stable fitting experience!

Advanced fit systems provide the perfect adjustment, in every direction, to match every individual head shape.