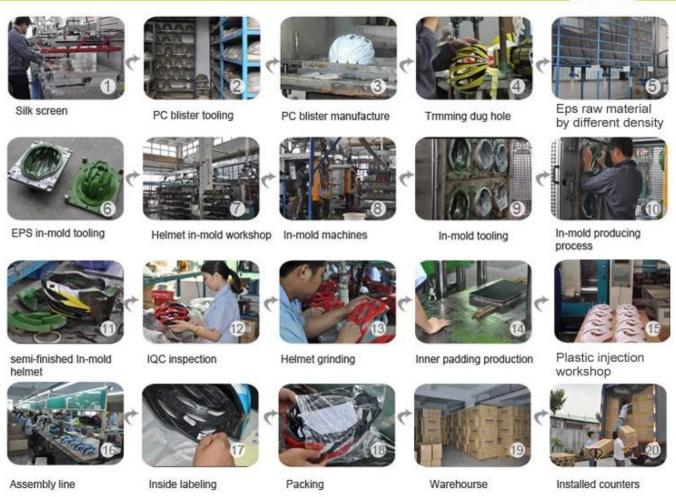

## The helmet production procedure is as below:

silk screen  $\rightarrow$  PC blister tooling  $\rightarrow$  PC blister manufacture  $\rightarrow$  Trimming dug hole  $\rightarrow$  EPS raw material by different density  $\rightarrow$  EPS in-mold tooling  $\rightarrow$  helmet in-mold workshop  $\rightarrow$  in-mold machines  $\rightarrow$  in-mold tooling  $\rightarrow$  in-mold producing process  $\rightarrow$  semi-finished in-mold helmet  $\rightarrow$  IQC inspection  $\rightarrow$  helmet grinding  $\rightarrow$  inner padding production  $\rightarrow$  plastic injection workshop  $\rightarrow$  assembly line  $\rightarrow$ inside labeling  $\rightarrow$  packing  $\rightarrow$  warehouse  $\rightarrow$  installed counters.

### Production Procedure

(120)

AURORN