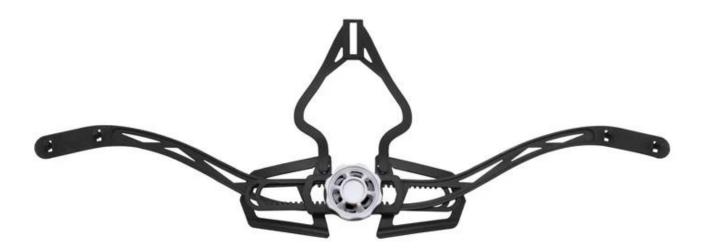

## **Comfort Fit System with height adjustment supplier**

As a factory with 23-year R&D experience, we have developed a serie of adjustments for different helmets & comply with different helmet designs!You can find Up & Down adjuster, Y shape adjuster, LED adjuster,full head adjuster, transparent adjuster, integrated adjuster, etc. all at our factory! What's more, in order to satisfy your brand demand, we can add logo stickers or customize your exclusive adjuster according to your design or idea! The multi-color combination of our adjustments is also one of its highlights.We promise every rotating dial adjustment is of well-made & can provide you a comfortable & stable fitting experience!

The Up-N-Down adjustment system gives the most precise and comfortable fitting of any helmet due to its unique double pivot design. This allows the back of the head to be cradled by the soft rubber pad, which are then easily tightened to the correct tension by a central ratchet wheel. Lightweight and easy to use.