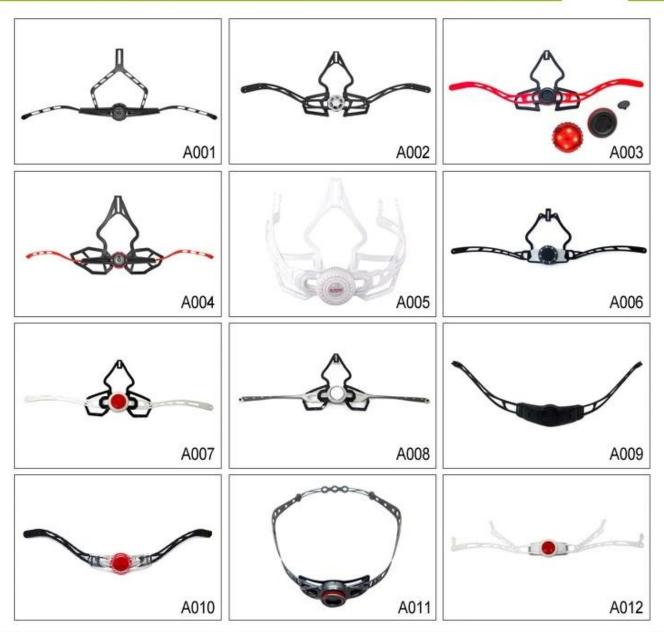

## **Comfort Fit System with height adjustment supplier**

As a factory with 23-year R&D experience, we have developed a serie of adjustments for different helmets & comply with different helmet designs!You can find Up & Down adjuster, Y shape adjuster, LED adjuster,full head adjuster, transparent adjuster, integrated adjuster, etc. all at our factory! What's more, in order to satisfy your brand demand, we can add logo stickers or customize your exclusive adjuster according to your design or idea! The multi-color combination of our adjustments is also one of its highlights.We promise every rotating dial adjustment is of well-made & can provide you a comfortable & stable fitting experience!

Adjustment System Options

This multi-adjustable system makes the helmet easily adjust the height in three different positions to guarantee maximum comfort and fit.

Ergonomic, easy to use dial wheel with a soft rubber pad guarantees maximum comfort. The height adjustment offers perfect adjustability. The micro dial and the vertical position can be adjusted without removing the helmet.

The Up-N-Down adjustment system gives the most precise and comfortable fitting of any helmet due to its unique double pivot design. This allows the back of the head to be cradled by the soft rubber pad, which are then easily tightened to the correct tension by a central ratchet wheel. Lightweight and easy to use.

Advanced fit systems provide the perfect adjustment, in every direction, to match every individual head shape.