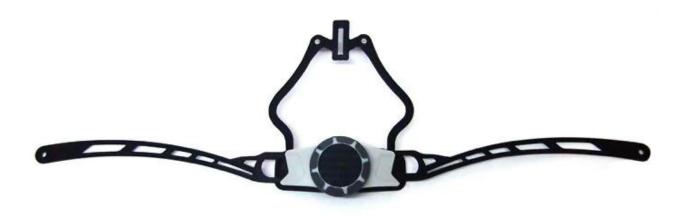

## **Adjustment System Options**

This multi-adjustable system makes the helmet easily adjust the height in three different positions to guarantee maximum comfort and fit.

Ergonomic, easy to use dial wheel with a soft rubber pad guarantees maximum comfort. The height adjustment offers perfect adjustability. The micro dial and the vertical position can be

The Up-N-Down adjustment system gives the most precise and comfortable fitting of any helmet due to its unique double pivot design. This allows the back of the head to be cradled by the soft rubber pad, which are then easily tightened to the correct tension by a central ratchet wheel. Lightweight and easy to use.

Advanced fit systems provide the perfect adjustment, in every direction, to match every individual head shape.