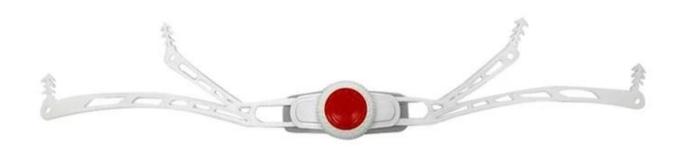

# Comfort Fit retention system With Height Adjustment For Quality Helmet

As a factory with 23-year R&D experience, we have developed a serie of adjustments for different helmets & comply with different helmet designs!You can find Up & Down adjuster, Y shape adjuster, LED adjuster,full head adjuster, transparent adjuster, integrated adjuster, etc. all at our factory! What's more, in order to satisfy your brand demand, we can add logo stickers or customize your exclusive adjuster according to your design or idea! The multicolor combination of our adjustments is also one of its highlights.We promise every rotating dial adjustment is of well-made & can provide you a comfortable & stable fitting experience!

## **Adjustment System Options**

This multi-adjustable system makes the helmet easily adjust the height in three different positions to guarantee maximum comfort and fit.

Ergonomic, easy to use dial wheel with a soft rubber pad guarantees maximum comfort. The height adjustment offers perfect adjustability. The micro dial and the vertical position can be

The Up-N-Down adjustment system gives the most precise and comfortable fitting of any helmet due to its unique double pivot design. This allows the back of the head to be cradled by the soft rubber pad, which are then easily tightened to the correct tension by a central ratchet wheel. Lightweight and easy to use.

Advanced fit systems provide the perfect adjustment, in every direction, to match every individual head shape.