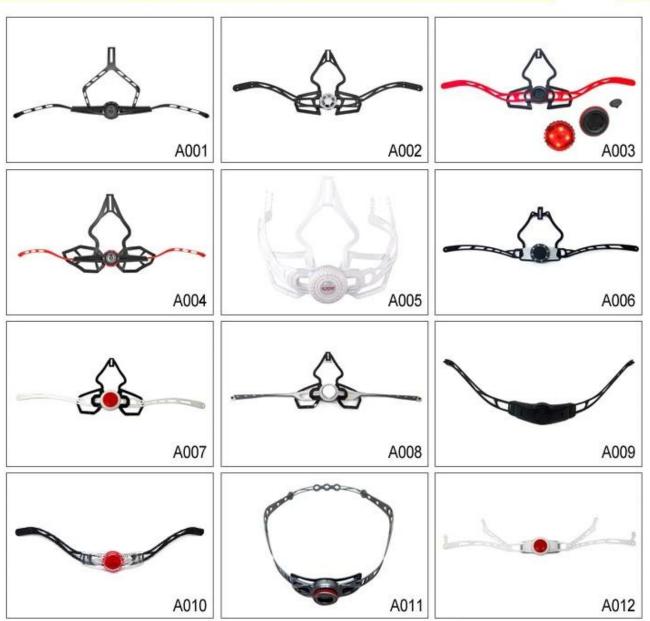

# Comfort Fit retention system With Height Adjustment For Quality Helmet

As a factory with 23-year R&D experience, we have developed a serie of adjustments for different helmets & comply with different helmet designs!You can find Up & Down adjuster, Y shape adjuster, LED adjuster,full head adjuster, transparent adjuster, integrated adjuster, etc. all at our factory! What's more, in order to satisfy your brand demand, we can add logo stickers or customize your exclusive adjuster according to your design or idea! The multicolor combination of our adjustments is also one of its highlights.We promise every rotating dial adjustment is of well-made & can provide you a comfortable & stable fitting experience!

## **Adjustment System Options**

This multi-adjustable system makes the helmet easily adjust the height in three different positions to guarantee maximum comfort and fit.

Ergonomic, easy to use dial wheel with a soft rubber pad guarantees maximum comfort. The height adjustment offers perfect adjustability. The micro dial and the vertical position can be

The Up-N-Down adjustment system gives the most precise and comfortable fitting of any helmet due to its unique double pivot design. This allows the back of the head to be cradled by the soft rubber pad, which are then easily tightened to the correct tension by a central ratchet wheel. Lightweight and easy to use.

Advanced fit systems provide the perfect adjustment, in every direction, to match every individual head shape.