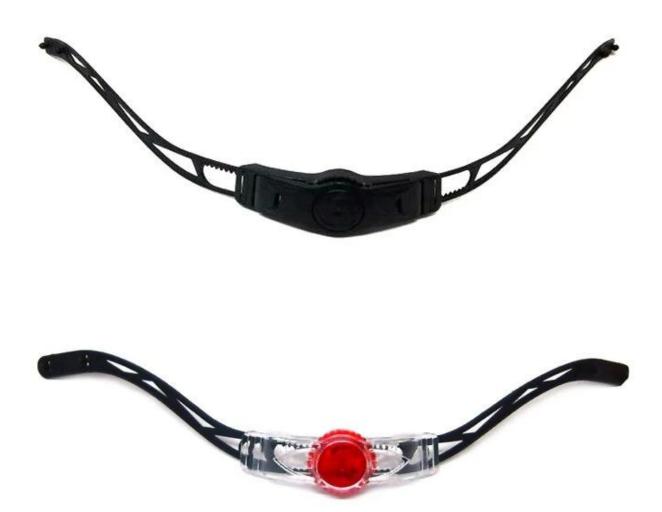

## **Adjustment System Options**

This multi-adjustable system makes the helmet easily adjust the height in three different positions to guarantee maximum comfort and fit.

Ergonomic, easy to use dial wheel with a soft rubber pad guarantees maximum comfort. The height adjustment offers perfect adjustability. The micro dial and the vertical position can be

The Up-N-Down adjustment system gives the most precise and comfortable fitting of any helmet due to its unique double pivot design. This allows the back of the head to be cradled by the soft rubber pad, which are then easily tightened to the correct tension by a central ratchet wheel. Lightweight and easy to use.

Advanced fit systems provide the perfect adjustment, in every direction, to match every individual head shape.