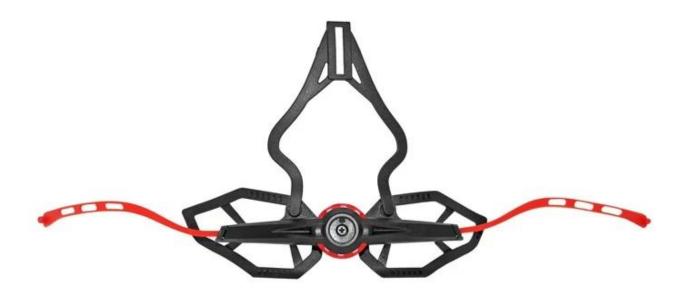

# Comfort Fit retention system With Height Adjustment For Quality Helmet

As a factory with 23-year R&D experience, we have developed a serie of adjustments for different helmets & comply with different helmet designs!You can find Up & Down adjuster, Y shape adjuster, LED adjuster,full head adjuster, transparent adjuster, integrated adjuster, etc. all at our factory! What's more, in order to satisfy your brand demand, we can add logo stickers or customize your exclusive adjuster according to your design or idea! The multicolor combination of our adjustments is also one of its highlights.We promise every rotating dial adjustment is of well-made & can provide you a comfortable & stable fitting experience!

## **Adjustment System Options**

This multi-adjustable system makes the helmet easily adjust the height in three different positions to guarantee maximum comfort and fit.

Ergonomic, easy to use dial wheel with a soft rubber pad guarantees maximum comfort. The height adjustment offers perfect adjustability. The micro dial and the vertical position can be

The Up-N-Down adjustment system gives the most precise and comfortable fitting of any helmet due to its unique double pivot design. This allows the back of the head to be cradled by the soft rubber pad, which are then easily tightened to the correct tension by a central ratchet wheel. Lightweight and easy to use.

Advanced fit systems provide the perfect adjustment, in every direction, to match every individual head shape.