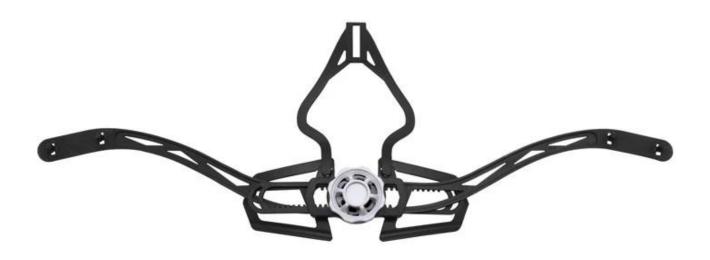

## **Adjustment System Options**

This multi-adjustable system makes the helmet easily adjust the height in three different positions to guarantee maximum comfort and fit.

Ergonomic, easy to use dial wheel with a soft rubber pad guarantees maximum comfort. The height adjustment offers perfect adjustability. The micro dial and the vertical position can be

The Up-N-Down adjustment system gives the most precise and comfortable fitting of any helmet due to its unique double pivot design. This allows the back of the head to be cradled by the soft rubber pad, which are then easily tightened to the correct tension by a central ratchet wheel. Lightweight and easy to use.

Advanced fit systems provide the perfect adjustment, in every direction, to match every individual head shape.