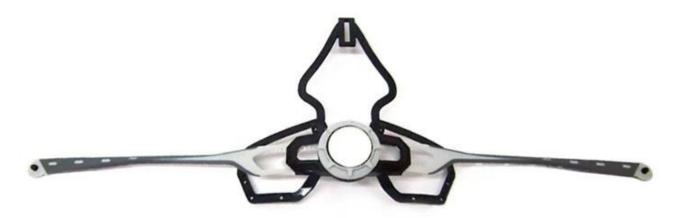

## **Adjustment System Options**

This multi-adjustable system makes the helmet easily adjust the height in three different positions to guarantee maximum comfort and fit.

Ergonomic, easy to use dial wheel with a soft rubber pad guarantees maximum comfort. The height adjustment offers perfect adjustability. The micro dial and the vertical position can be

The Up-N-Down adjustment system gives the most precise and comfortable fitting of any helmet due to its unique double pivot design. This allows the back of the head to be cradled by the soft rubber pad, which are then easily tightened to the correct tension by a central ratchet wheel. Lightweight and easy to use.

Advanced fit systems provide the perfect adjustment, in every direction, to match every individual head shape.