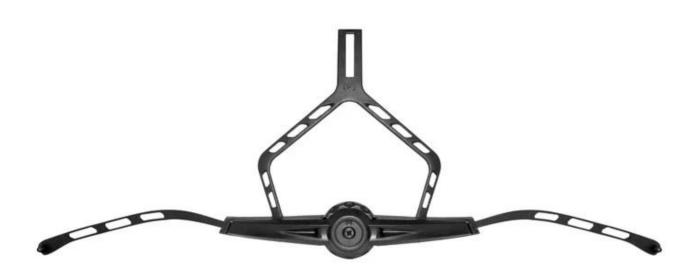

# Comfort Fit retention system With Height Adjustment For Quality Helmet

As a factory with 23-year R&D experience, we have developed a serie of adjustments for different helmets & comply with different helmet designs!You can find Up & Down adjuster, Y shape adjuster, LED adjuster,full head adjuster, transparent adjuster, integrated adjuster, etc. all at our factory! What's more, in order to satisfy your brand demand, we can add logo stickers or customize your exclusive adjuster according to your design or idea! The multicolor combination of our adjustments is also one of its highlights.We promise every rotating dial adjustment is of well-made & can provide you a comfortable & stable fitting experience!

## **Adjustment System Options**

This multi-adjustable system makes the helmet easily adjust the height in three different positions to guarantee maximum comfort and fit.

Ergonomic, easy to use dial wheel with a soft rubber pad guarantees maximum comfort. The height adjustment offers perfect adjustability. The micro dial and the vertical position can be

The Up-N-Down adjustment system gives the most precise and comfortable fitting of any helmet due to its unique double pivot design. This allows the back of the head to be cradled by the soft rubber pad, which are then easily tightened to the correct tension by a central ratchet wheel. Lightweight and easy to use.

Advanced fit systems provide the perfect adjustment, in every direction, to match every individual head shape.