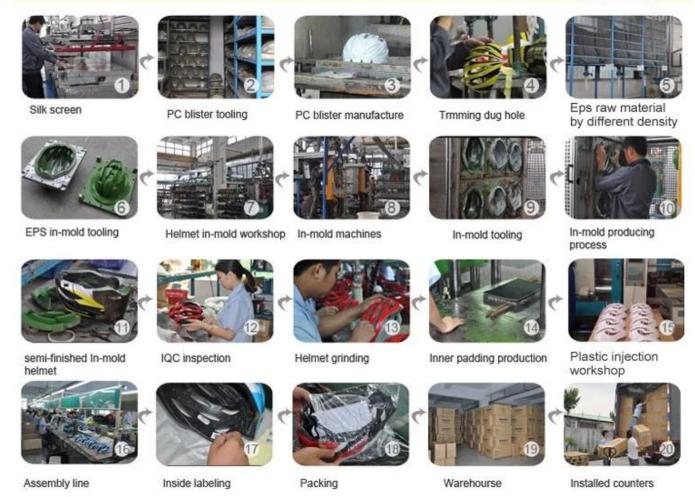

# The helmet production procedure is as below:

silk screen  $\rightarrow$  PC blister tooling  $\rightarrow$  PC blister manufacture  $\rightarrow$  Trimming dug hole  $\rightarrow$  EPS raw material by different density  $\rightarrow$  EPS in-mold tooling  $\rightarrow$  helmet in-mold workshop  $\rightarrow$  in-mold machines  $\rightarrow$  in-mold tooling  $\rightarrow$  in-mold producing process  $\rightarrow$  semi-finished in-mold helmet  $\rightarrow$  IQC inspection  $\rightarrow$  helmet grinding  $\rightarrow$  inner padding production  $\rightarrow$  plastic injection workshop  $\rightarrow$  assembly line  $\rightarrow$ inside labeling  $\rightarrow$  packing  $\rightarrow$  warehouse  $\rightarrow$  installed counters.

#### **Production Procedure**