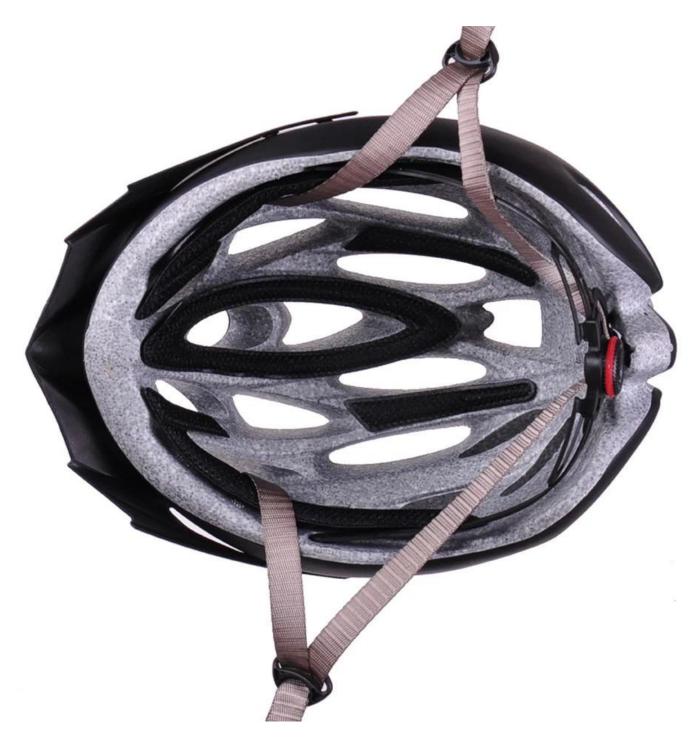

#### The detail pictures of womens mountain bike helmet:

# The description of bicycle helmet:

- Well-ventilated, with very cooling air tunnel and reasonable aero shape design.
- Three-dimensional duct design: This design is very aerodynamic drag coefficient is small , in the process of riding , people wear more cool.
- In-mold technology, when the helmet by the impact, the entire helmet uniform force.
- Removable brim: Block the sun and block the rain when speed riding.
- The high quality eco-friendly high temperature resistant PC shell.
- The high density black EPS material is imported from American,
- The bicycle accessories: adjustable chin strap with quick-release buckle; rear lock adjustment; cool comfortable pads;
- Certification: CE-EN1078 certified for impact protection,