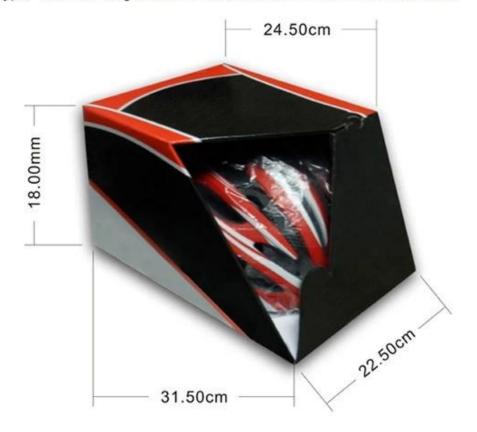

#### **Packagaing information**

Items per Carton: 12 Pieces/Carton Package Measurements: 73X58X35 cm

Gross Weight: 6.50 kg

Package Type: 1PCS/PP bag wth color box, 12 PCS PER BROWN CARTON

# **Packaging**

ANSOSK

Items per Carton: 12 Pieces/Carton Package Measurements: 73X58X35 cm

Gross Weight: 6.50 kg

Package Type: 1PCS/PP bag wth color box, 12 PCS PER BROWN CARTON