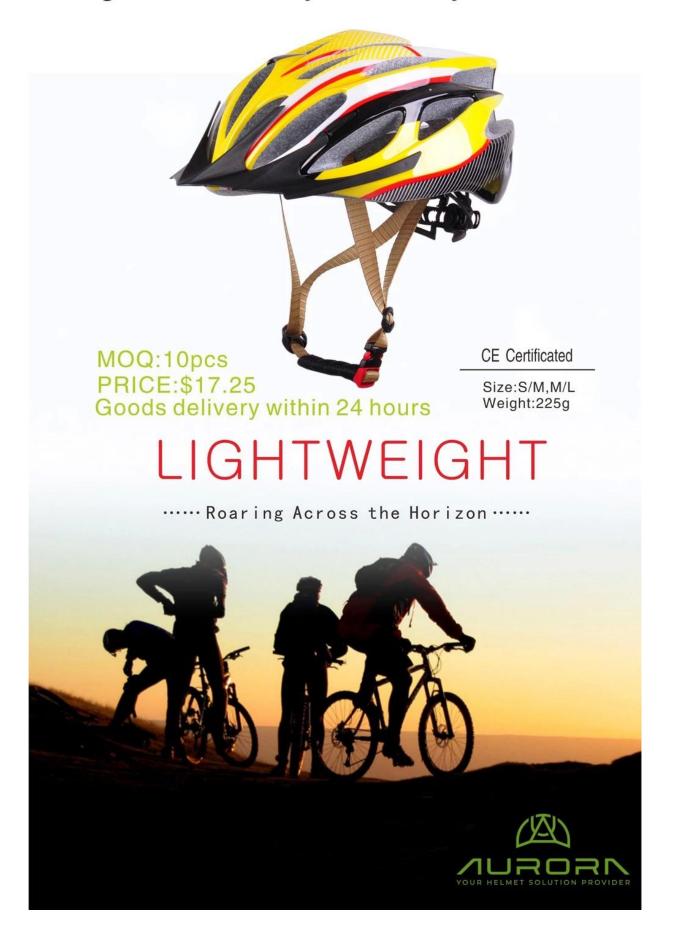

# Cool bike helmets for men, womens mountain bike helmet AU-BM06

# High Price/Quality Ratio Bicycle Helmet

### The specification of womens mountain bike helmet:

| Model No.               | AU-BM06                                          |
|-------------------------|--------------------------------------------------|
| Material                | EPS foam & PC shell in-mold technology           |
| Certification           | CE EN1078                                        |
| Vents                   | 24 air vents                                     |
| Color                   | Pantone, customized                              |
| size/head circumference | S/M (54-59CM) M/L: (58-62cm)                     |
| Weight                  | 225g                                             |
| Sample Time             | 7 days                                           |
| MOQ                     | 300pcs                                           |
| Package details         | PP bag+individual color box packing+mastercarton |