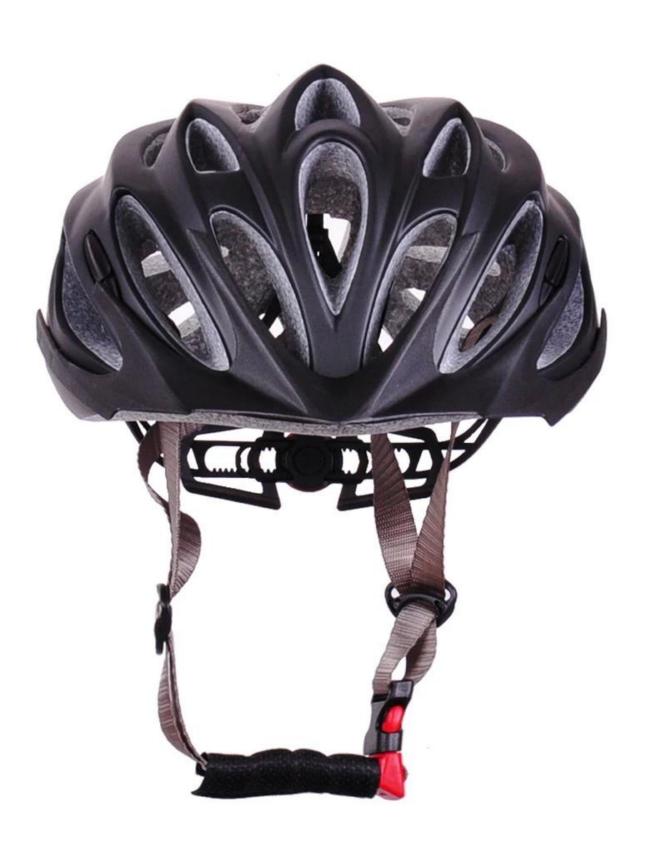

#### The detail pictures of womens mountain bike helmet:

# The description of bicycle helmet:

- Well-ventilated, with very cooling air tunnel and reasonable aero shape design.
- Three-dimensional duct design: This design is very aerodynamic drag coefficient is small , in the process of riding , people wear more cool.
- In-mold technology, when the helmet by the impact, the entire helmet uniform force.
- Removable brim: Block the sun and block the rain when speed riding.
- The high quality eco-friendly high temperature resistant PC shell.
- The high density black EPS material is imported from American,
- The bicycle accessories: adjustable chin strap with quick-release buckle; rear lock adjustment; cool comfortable pads;
- Certification: CE-EN1078 certified for impact protection,