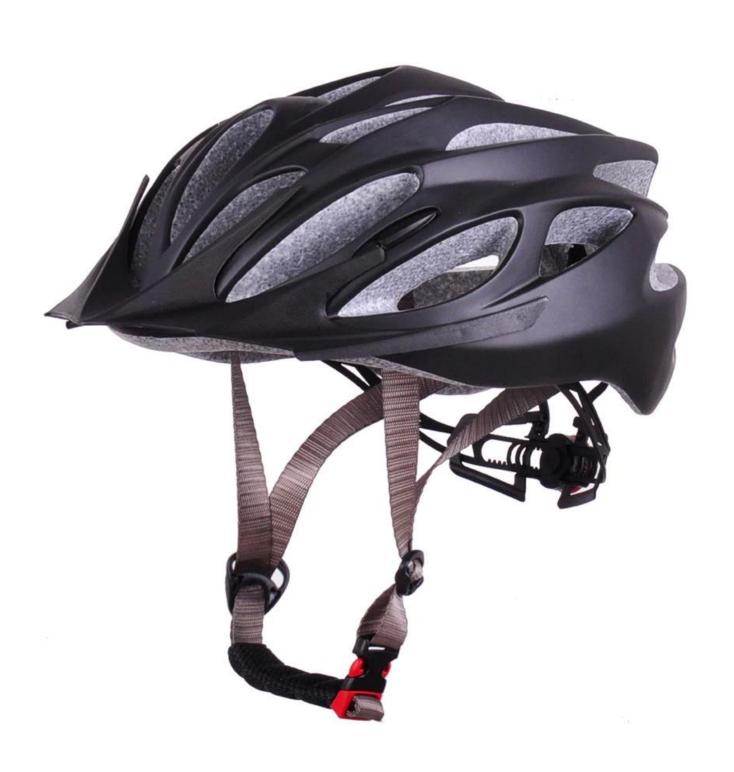

ton |

# The description of bicycle helmet:

- Well-ventilated, with very cooling air tunnel and reasonable aero shape design.
- Three-dimensional duct design: This design is very aerodynamic drag coefficient is small , in the process of riding , people wear more cool.
- In-mold technology, when the helmet by the impact, the entire helmet uniform force.
- Removable brim: Block the sun and block the rain when speed riding.
- The high quality eco-friendly high temperature resistant PC shell.
- The high density black EPS material is imported from American,
- The bicycle accessories: adjustable chin strap with quick-release buckle; rear lock adjustment; cool comfortable pads;
- Certification: CE-EN1078 certified for impact protection,

#### The detail pictures of womens mountain bike helmet:













# Your one stop for custom designed and printed helmet from short runs to bulk orders.

- 1. OEM service: We can put your Logo/trademark on CE approved constructions industrial safety helmets with visor.
- 2. Costomized service: (1) Customized logo: send the logo in Al form and the detail to us.
  - (2) Customized style: Send the artwork in PDF form or other forms to us.
  - (3) Customized accessories: one stop service and multicolor approved.
- 3. Business Share: Constantly new product share: patent adjuster, magnetic buckle...



#### **Packagaing information**

Items per Carton: 12 Pieces/Carton Package Measurements: 73X58X35 cm

Gross Weight: 6.50 kg

Package Type: 1PCS/PP bag wth color box, 12 PCS PER BROWN CARTON

# **Packaging**

ANSOSK

Items per Carton: 12 Pieces/Carto