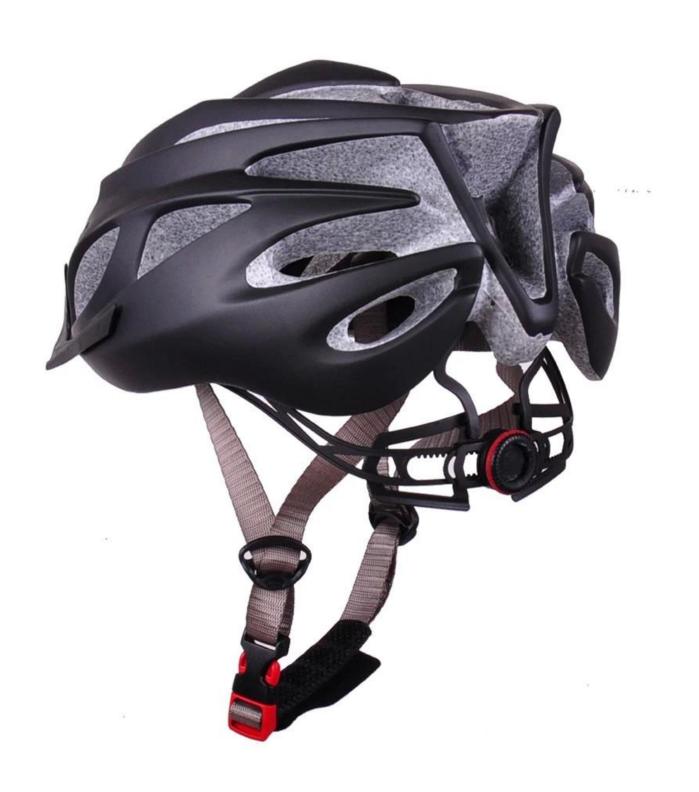

n |

# The description of bicycle helmet:

- Well-ventilated, with very cooling air tunnel and reasonable aero shape design.
- Three-dimensional duct design: This design is very aerodynamic drag coefficient is small , in the process of riding , people wear more cool.
- In-mold technology, when the helmet by the impact, the entire helmet uniform force.
- Removable brim: Block the sun and block the rain when speed riding.
- The high quality eco-friendly high temperature resistant PC shell.
- The high density black EPS material is imported from American,
- The bicycle accessories: adjustable chin strap with quick-release buckle; rear lock adjustment; cool comfortable pads;
- Certification: CE-EN1078 certified for impact protection,

#### The detail pictures of womens mountain bike helmet:













# Your one stop for custom designed and printed helmet from short runs to bulk orders.

- 1. OEM service: We can put your Logo/trademark on CE approved constructions industrial safety helmets with visor.
- 2. Costomized service: (1) Customized logo: send the logo in Al form and the detail to us.
  - (2) Customized style: Send the artwork in PDF form or other forms to us.
  - (3) Customized accessories: one stop service and multicolor approved.
- 3. Business Share: Constantly new product share: patent adjuster, magnetic buckle...



#### **Packagaing information**

Items per Carton: 12 Pieces/Carton Package Measurements: 73X58X35 cm

Gross Weight: 6.50 kg

Package Type: 1PCS/PP bag wth color box, 12 PCS PER BROWN CARTON

# **Packaging**

ANSOSK

Items per Carton: 12 Pieces/Carton