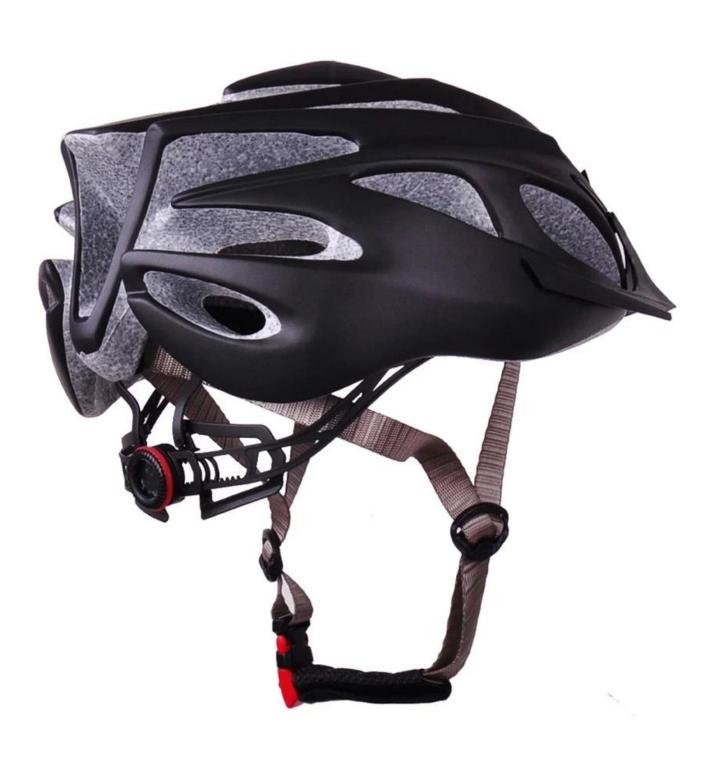

#### The detail pictures of womens mountain bike helmet:

# The description of bicycle helmet:

- Well-ventilated, with very cooling air tunnel and reasonable aero shape design.
- Three-dimensional duct design: This design is very aerodynamic drag coefficient is small , in the process of riding , people wear more cool.
- In-mold technology, when the helmet by the impact, the entire helmet uniform force.
- Removable brim: Block the sun and block the rain when speed riding.
- The high quality eco-friendly high temperature resistant PC shell.
- The high density black EPS material is imported from American,
- The bicycle accessories: adjustable chin strap with quick-release buckle; rear lock adjustment; cool comfortable pads;
- Certification: CE-EN1078 certified for impact protection,