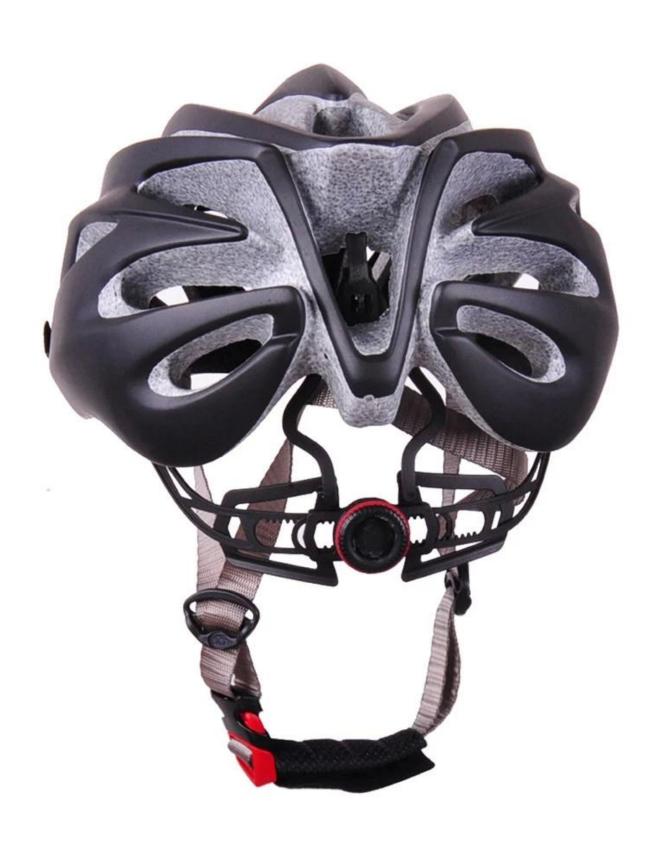

|

# The description of bicycle helmet:

- Well-ventilated, with very cooling air tunnel and reasonable aero shape design.
- Three-dimensional duct design: This design is very aerodynamic drag coefficient is small , in the process of riding , people wear more cool.
- In-mold technology, when the helmet by the impact, the entire helmet uniform force.
- Removable brim: Block the sun and block the rain when speed riding.
- The high quality eco-friendly high temperature resistant PC shell.
- The high density black EPS material is imported from American,
- The bicycle accessories: adjustable chin strap with quick-release buckle; rear lock adjustment; cool comfortable pads;
- Certification: CE-EN1078 certified for impact protection,

#### The detail pictures of womens mountain bike helmet:













# Your one stop for custom designed and printed helmet from short runs to bulk orders.

- 1. OEM service: We can put your Logo/trademark on CE approved constructions industrial safety helmets with visor.
- 2. Costomized service: (1) Customized logo: send the logo in Al form and the detail to us.
  - (2) Customized style: Send the artwork in PDF form or other forms to us.
  - (3) Customized accessories: one stop service and multicolor approved.
- 3. Business Share: Constantly new product share: patent adjuster, magnetic buckle...



#### **Packagaing information**

Items per Carton: 12 Pieces/Carton Package Measurements: 73X58X35 cm

Gross Weight: 6.50 kg

Package Type: 1PCS/PP bag wth color box, 12 PCS PER BROWN CARTON

# **Packaging**

ANSOSK

Items per Carton: 12 Pieces/Carton Pa