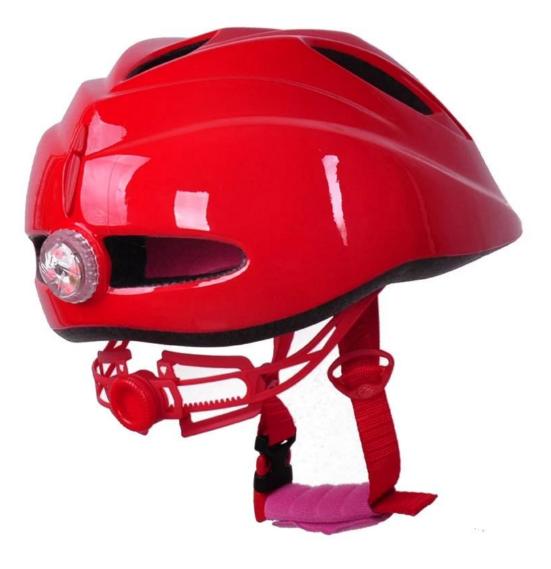

# Cool kids bike helmets, light weight kids helmet online AU-C04

# The specification of best kids helmets:

| Model No.               | AU-C04                             |
|-------------------------|------------------------------------|
| Material                | In-mold EPS liner & PC shell       |
| Components              | removable LED Light                |
| Certification           | CE EN1078                          |
| Vents                   | 6 air vents                        |
| Color                   | Pantone, customized                |
| size/head circumference | S:(45-50CM), M:( 52-57), L:(55-61) |

## The Advantages of best kids helmets:

- 1. it's super lightest, only 205g, and well-ventilated,
- 2. Thicken PC shell ,protection would be sharply increased.
- 3. High density gray EPS material, light weight, Shock resistance, provide reliable protection .
- 4. with patent adjustment headlock buckle , PA webbing, washable pads.
- 5. Lining Pad equipped with hot-pressing technology.
- 6. Certification: CE-EN1078 certified for impact protection.