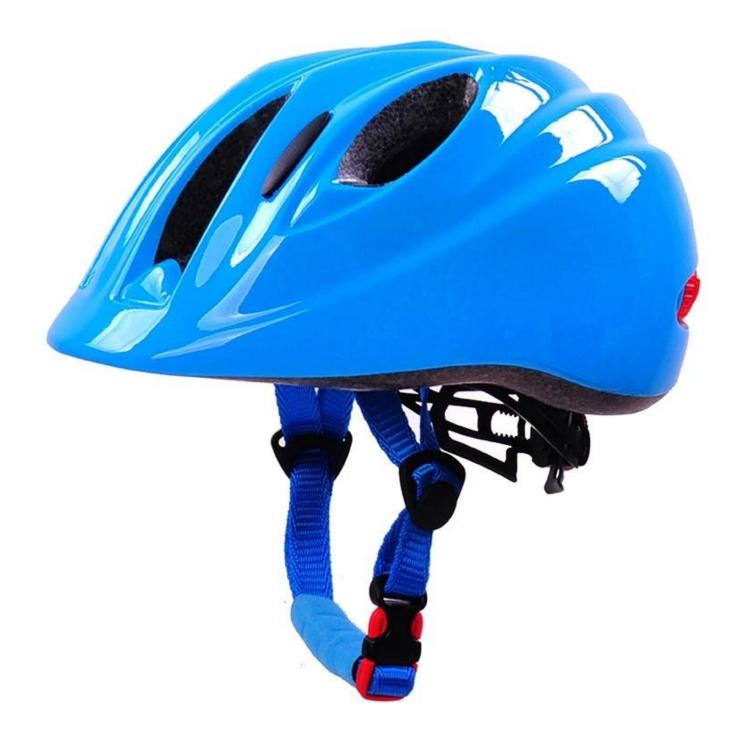

# Cool kids bike helmets, light weight kids helmet online AU-C04

# The specification of best kids helmets:

| Model No.               | AU-C04                             |
|-------------------------|------------------------------------|
| Material                | In-mold EPS liner & PC shell       |
| Components              | removable LED Light                |
| Certification           | CE EN1078                          |
| Vents                   | 6 air vents                        |
| Color                   | Pantone, customized                |
| size/head circumference | S:(45-50CM), M:( 52-57), L:(55-61) |

## The Advantages of best kids helmets:

- 1. it's super lightest, only 205g, and well-ventilated,
- 2. Thicken PC shell ,protection would be sharply increased.
- 3. High density gray EPS material, light weight, Shock resistance, provide reliable protection .
- 4. with patent adjustment headlock buckle , PA webbing, washable pads.
- 5. Lining Pad equipped with hot-pressing technology.
- 6. Certification: CE-EN1078 certified for impact protection.

# The detail pictures of best kids helmets: