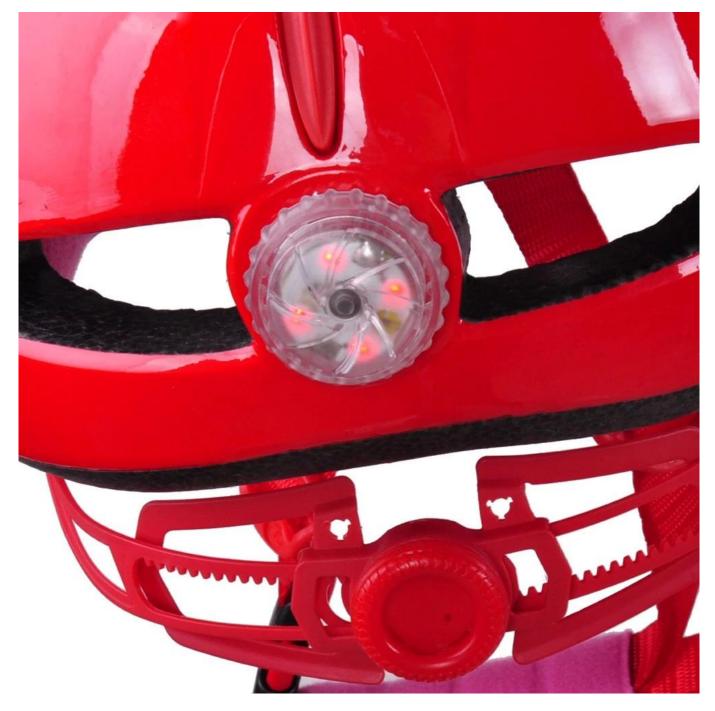

# The specification of best kids helmets:

| Model No.               | AU-C04                             |
|-------------------------|------------------------------------|
| Material                | In-mold EPS liner & PC shell       |
| Components              | removable LED Light                |
| Certification           | CE EN1078                          |
| Vents                   | 6 air vents                        |
| Color                   | Pantone, customized                |
| size/head circumference | S:(45-50CM), M:( 52-57), L:(55-61) |

## The Advantages of best kids helmets:

- 1. it's super lightest, only 205g, and well-ventilated,
- 2. Thicken PC shell ,protection would be sharply increased.
- 3. High density gray EPS material, light weight, Shock resistance, provide reliable protection .
- 4. with patent adjustment headlock buckle , PA webbing, washable pads.
- 5. Lining Pad equipped with hot-pressing technology.
- 6. Certification: CE-EN1078 certified for impact protection.

# The detail pictures of best kids helmets: