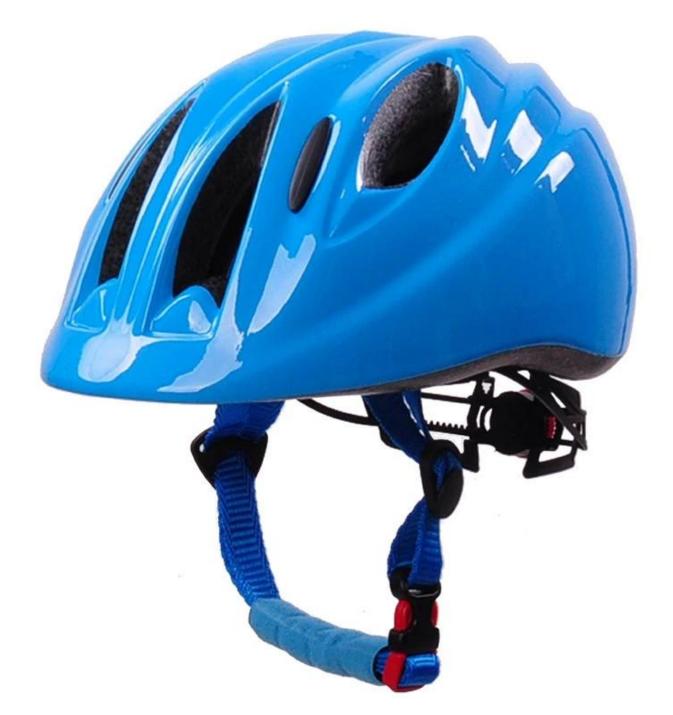

# Cool kids bike helmets, light weight kids helmet online AU-C04

# The specification of best kids helmets:

| Model No.               | AU-C04                             |
|-------------------------|------------------------------------|
| Material                | In-mold EPS liner & PC shell       |
| Components              | removable LED Light                |
| Certification           | CE EN1078                          |
| Vents                   | 6 air vents                        |
| Color                   | Pantone, customized                |
| size/head circumference | S:(45-50CM), M:( 52-57), L:(55-61) |

## The Advantages of best kids helmets:

- 1. it's super lightest, only 205g, and well-ventilated,
- 2. Thicken PC shell ,protection would be sharply increased.
- 3. High density gray EPS material, light weight, Shock resistance, provide reliable protection .
- 4. with patent adjustment headlock buckle , PA webbing, washable pads.
- 5. Lining Pad equipped with hot-pressing technology.
- 6. Certification: CE-EN1078 certified for impact protection.