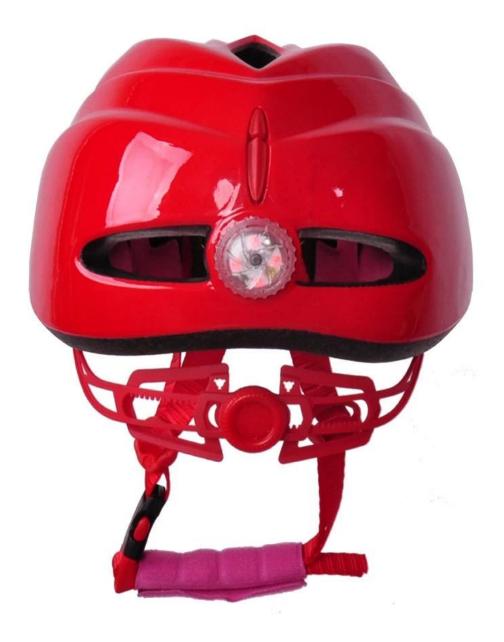

# Cool kids bike helmets, light weight kids helmet online AU-C04

# The specification of best kids helmets:

| Model No.               | AU-C04                             |
|-------------------------|------------------------------------|
| Material                | In-mold EPS liner & PC shell       |
| Components              | removable LED Light                |
| Certification           | CE EN1078                          |
| Vents                   | 6 air vents                        |
| Color                   | Pantone, customized                |
| size/head circumference | S:(45-50CM), M:( 52-57), L:(55-61) |

## The Advantages of best kids helmets:

- 1. it's super lightest, only 205g, and well-ventilated,
- 2. Thicken PC shell ,protection would be sharply increased.
- 3. High density gray EPS material, light weight, Shock resistance, provide reliable protection .
- 4. with patent adjustment headlock buckle , PA webbing, washable pads.
- 5. Lining Pad equipped with hot-pressing technology.
- 6. Certification: CE-EN1078 certified for impact protection.