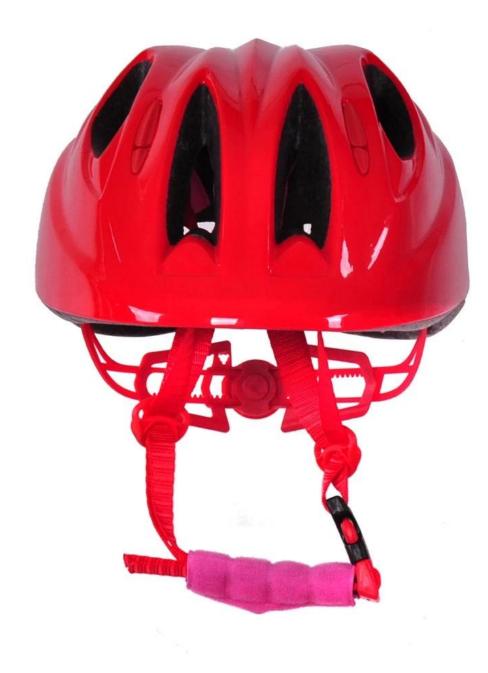

# Cool kids bike helmets, light weight kids helmet online AU-C04

# The specification of best kids helmets:

| Model No.               | AU-C04                             |
|-------------------------|------------------------------------|
| Material                | In-mold EPS liner & PC shell       |
| Components              | removable LED Light                |
| Certification           | CE EN1078                          |
| Vents                   | 6 air vents                        |
| Color                   | Pantone, customized                |
| size/head circumference | S:(45-50CM), M:( 52-57), L:(55-61) |

## The Advantages of best kids helmets:

- 1. it's super lightest, only 205g, and well-ventilated,
- 2. Thicken PC shell ,protection would be sharply increased.
- 3. High density gray EPS material, light weight, Shock resistance, provide reliable protection .
- 4. with patent adjustment headlock buckle , PA webbing, washable pads.
- 5. Lining Pad equipped with hot-pressing technology.
- 6. Certification: CE-EN1078 certified for impact protection.