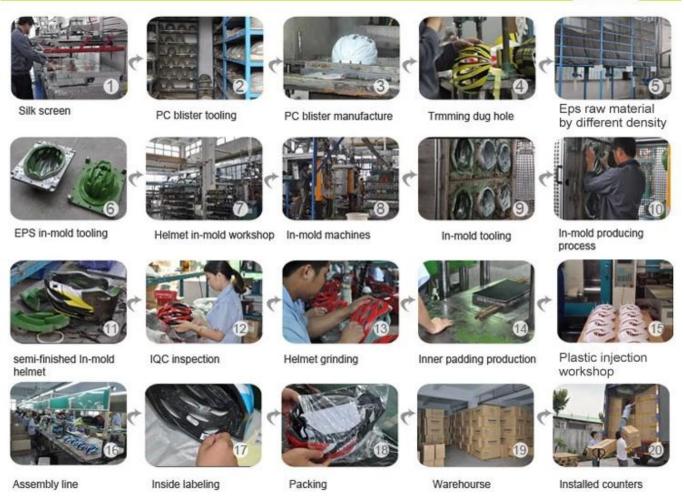

# The factory pictures:

The helmet production procedure is as below:

silk screen  $\rightarrow$  PC blister tooling  $\rightarrow$  PC blister manufacture  $\rightarrow$  Trimming dug hole  $\rightarrow$  EPS raw material by different density  $\rightarrow$  EPS in-mold tooling  $\rightarrow$  helmet in-mold workshop  $\rightarrow$  in-mold machines  $\rightarrow$  in-mold tooling  $\rightarrow$  in-mold producing process  $\rightarrow$  semi-finished in-mold helmet  $\rightarrow$  IQC inspection  $\rightarrow$  helmet grinding  $\rightarrow$  inner padding production  $\rightarrow$  plastic injection workshop  $\rightarrow$  assembly line  $\rightarrow$ inside labeling  $\rightarrow$  packing  $\rightarrow$  warehouse  $\rightarrow$  installed counters.

## Production Procedure

(120)

AURORN