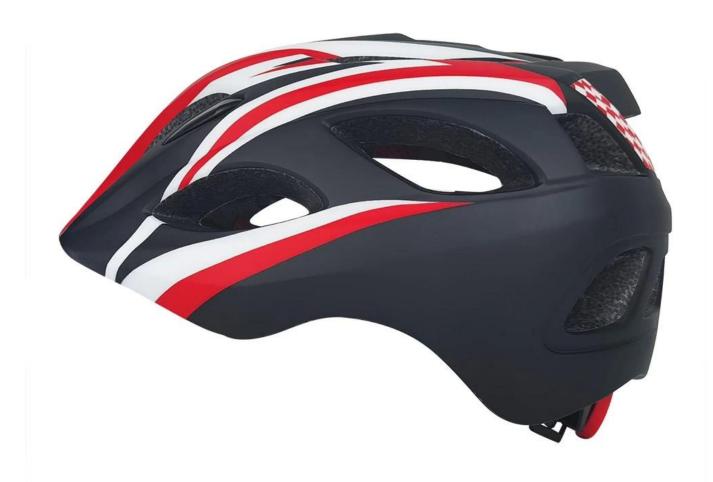

# The detail pictures of Youth Bicycle Helmet:

# **Youth Bicycle helmet**

The Advantages of Youth Bicycle Helmet:

- 1. super light, only 200g, and well-ventilated.
- 2. This design is very aerodynamic drag coefficient is small
- EPS+PC In-mold technology.
- 360° size adjustment systems, anti-slip adjustment button, and soft silicon adjustor arms, LED light, can bring you a stable and safety experience, your comfort is the prior consideration during the design.
- Accessories: Polyester strap, Moisture wicking inner soft pads, ITW buckle, lockable strap divider.
- Certification : CE EN1078

# **Description of Cute Children Bicycle Helmet:**

Outer material: PC

Lining material: High density Black EPS

Size: S 54-58CM; Weight: 200g, Color: Pantone

Accessories: Headring fit system, fast release buckle, PA webbing and detachable pads.

# The specification of Cute Children Bicycle Helmet:

| Model No.               | AU-C12 Youth Bicycle Helmet                      |
|-------------------------|--------------------------------------------------|
| Material                | In-mold EPS liner & PC shell                     |
| Certification           | CE EN1078                                        |
| Vents                   | 17 air vents                                     |
| Color                   | Pantone, customized                              |
| size/head circumference | S 54-58cm                                        |
| Weight                  | 200g                                             |
| Sample Time             | 14 days                                          |
| MOQ                     | 500pcs                                           |
| Package details         | PP bag+individual color box packing+mastercarton |