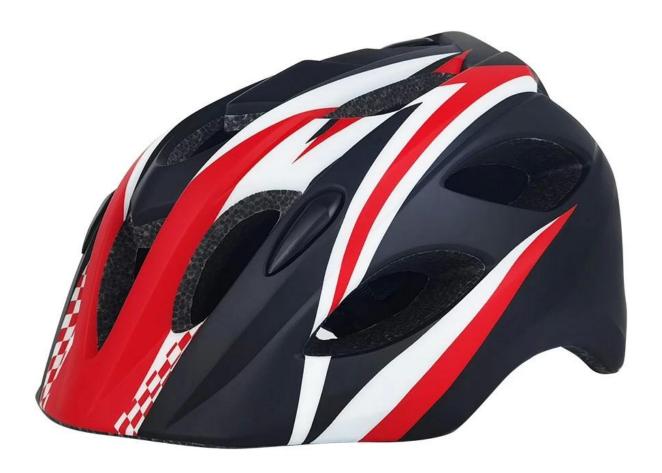

# The detail pictures of Youth Bicycle Helmet:

# **Youth Bicycle helmet**

The Advantages of Youth Bicycle Helmet:

- 1. super light, only 200g, and well-ventilated.
- 2. This design is very aerodynamic drag coefficient is small
- EPS+PC In-mold technology.
- 360° size adjustment systems, anti-slip adjustment button, and soft silicon adjustor arms, LED light, can bring you a stable and safety experience, your comfort is the prior consideration during the design.
- Accessories: Polyester strap, Moisture wicking inner soft pads, ITW buckle, lockable strap divider.
- Certification : CE EN1078

# **Description of Cute Children Bicycle Helmet:**

Outer material: PC

Lining material: High density Black EPS

Size: S 54-58CM; Weight: 200g, Color: Pantone

Accessories: Headring fit system, fast release buckle, PA webbing and detachable pads.

# The specification of Cute Children Bicycle Helmet:

| Model No.               | AU-C12 Youth Bicycle Helmet                      |
|-------------------------|--------------------------------------------------|
| Material                | In-mold EPS liner & PC shell                     |
| Certification           | CE EN1078                                        |
| Vents                   | 17 air vents                                     |
| Color                   | Pantone, customized                              |
| size/head circumference | S 54-58cm                                        |
| Weight                  | 200g                                             |
| Sample Time             | 14 days                                          |
| MOQ                     | 500pcs                                           |
| Package details         | PP bag+individual color box packing+mastercarton |