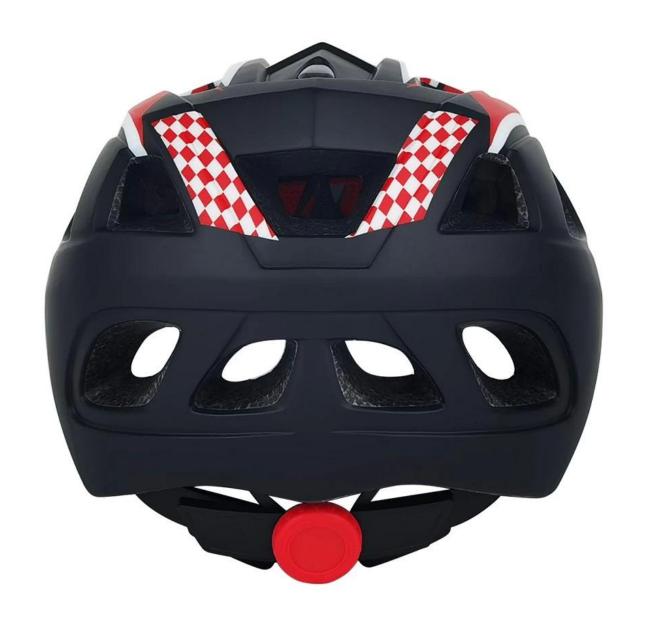

--------------------------------|
| Material                | In-mold EPS liner & PC shell                     |
| Certification           | CE EN1078                                        |
| Vents                   | 17 air vents                                     |
| Color                   | Pantone, customized                              |
| size/head circumference | S 54-58cm                                        |
| Weight                  | 200g                                             |
| Sample Time             | 14 days                                          |
| MOQ                     | 500pcs                                           |
| Package details         | PP bag+individual color box packing+mastercarton |

# The detail pictures of Youth Bicycle Helmet:









# **Information Packagaing**

Pieces per Carton: 12 pieces/Carton Package Dimensions: 73 X 58 X 35 cm

Gross weight: 6.50 kg

Type of packing: 1PCS/PP wth color carton, 12 PCS per Brown CARTON





# The knowledge of the head circumference of 3D animal kids bike helmet:

#### **European headform:**

An oval shaped helmet is designed for the head of a runner with a dimension which is considerably for Europeans.

#### **Generic headform:**

A generic head helmet is designed for the head of a runner with a dimension which is slightly long front-to-back than its far side.

#### **Asian headform:**

A round-shaped helmet is designed for the head of a runner with a dimension that is condierably worthy of Asians.

# Helmet Shape 101



#### European Headform

An Oval shaped helmet is designed f