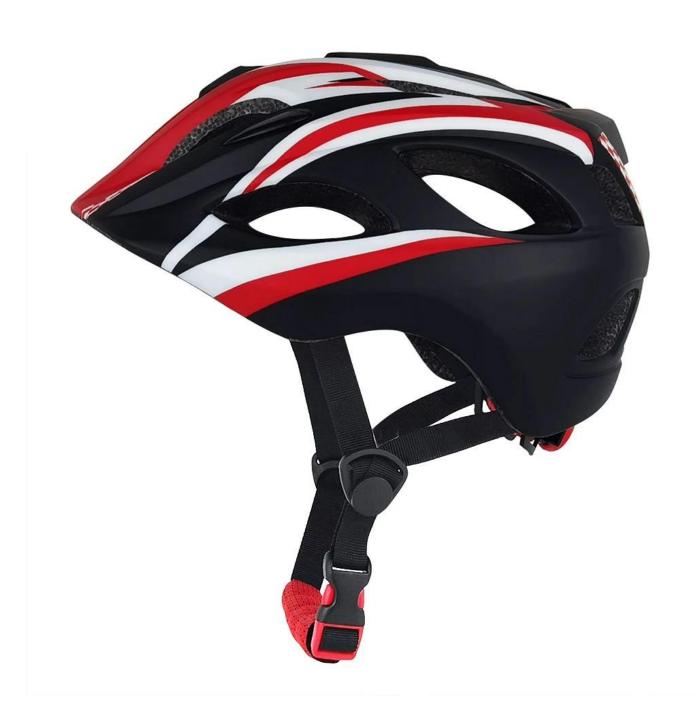

# The detail pictures of Youth Bicycle Helmet:

# **Youth Bicycle helmet**

The Advantages of Youth Bicycle Helmet:

- 1. super light, only 200g, and well-ventilated.
- 2. This design is very aerodynamic drag coefficient is small
- EPS+PC In-mold technology.
- 360° size adjustment systems, anti-slip adjustment button, and soft silicon adjustor arms, LED light, can bring you a stable and safety experience, your comfort is the prior consideration during the design.
- Accessories: Polyester strap, Moisture wicking inner soft pads, ITW buckle, lockable strap divider.
- Certification : CE EN1078

# **Description of Cute Children Bicycle Helmet:**

Outer material: PC

Lining material: High density Black EPS

Size: S 54-58CM; Weight: 200g, Color: Pantone

Accessories: Headring fit system, fast release buckle, PA webbing and detachable pads.

# The specification of Cute Children Bicycle Helmet:

| Model No.               | AU-C12 Youth Bicycle Helmet                      |
|-------------------------|--------------------------------------------------|
| Material                | In-mold EPS liner & PC shell                     |
| Certification           | CE EN1078                                        |
| Vents                   | 17 air vents                                     |
| Color                   | Pantone, customized                              |
| size/head circumference | S 54-58cm                                        |
| Weight                  | 200g                                             |
| Sample Time             | 14 days                                          |
| MOQ                     | 500pcs                                           |
| Package details         | PP bag+individual color box packing+mastercarton |