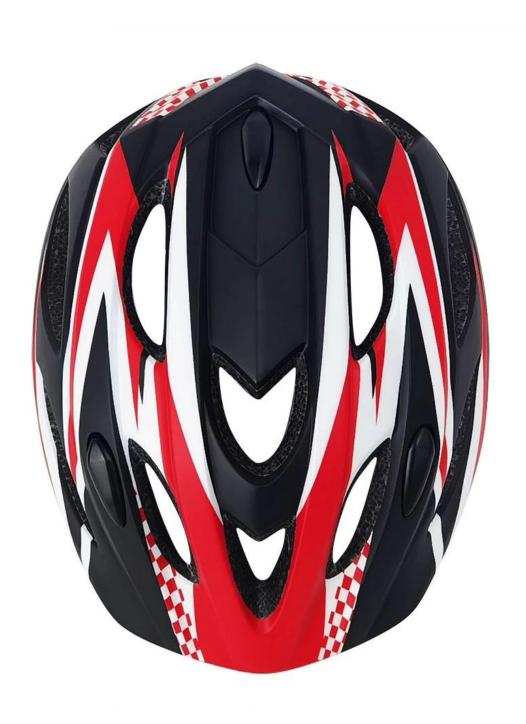

----------------------------------|
| Material                | In-mold EPS liner & PC shell                     |
| Certification           | CE EN1078                                        |
| Vents                   | 17 air vents                                     |
| Color                   | Pantone, customized                              |
| size/head circumference | S 54-58cm                                        |
| Weight                  | 200g                                             |
| Sample Time             | 14 days                                          |
| MOQ                     | 500pcs                                           |
| Package details         | PP bag+individual color box packing+mastercarton |

# The detail pictures of Youth Bicycle Helmet:









# **Information Packagaing**

Pieces per Carton: 12 pieces/Carton Package Dimensions: 73 X 58 X 35 cm

Gross weight: 6.50 kg

Type of packing: 1PCS/PP wth color carton, 12 PCS per Brown CARTON





# The knowledge of the head circumference of 3D animal kids bike helmet:

#### **European headform:**

An oval shaped helmet is designed for the head of a runner with a dimension which is considerably for Europeans.

#### **Generic headform:**

A generic head helmet is designed for the head of a runner with a dimension which is slightly long front-to-back than its far side.

#### **Asian headform:**

A round-shaped helmet is designed for the head of a runner with a dimension that is condierably worthy of Asians.

# Helmet Shape 101



#### European Headform

An Oval shaped helmet is designed