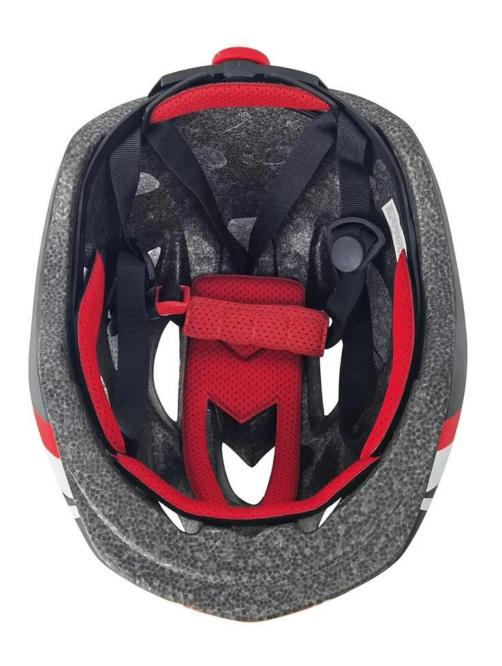

# **Description of Cute Children Bicycle Helmet:**

Outer material: PC

Lining material: High density Black EPS

Size: S 54-58CM; Weight: 200g, Color: Pantone

Accessories: Headring fit system, fast release buckle, PA webbing and detachable pads.

# The specification of Cute Children Bicycle Helmet:

| Model No.               | AU-C12 Youth Bicycle Helmet                      |
|-------------------------|--------------------------------------------------|
| Material                | In-mold EPS liner & PC shell                     |
| Certification           | CE EN1078                                        |
| Vents                   | 17 air vents                                     |
| Color                   | Pantone, customized                              |
| size/head circumference | S 54-58cm                                        |
| Weight                  | 200g                                             |
| Sample Time             | 14 days                                          |
| MOQ                     | 500pcs                                           |
| Package details         | PP bag+individual color box packing+mastercarton |

# The detail pictures of Youth Bicycle Helmet: