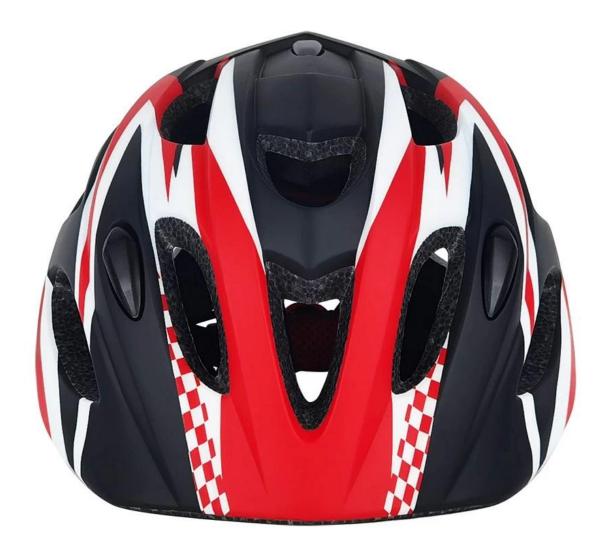

# The detail pictures of Youth Bicycle Helmet:

# **Youth Bicycle helmet**

The Advantages of Youth Bicycle Helmet:

- 1. super light, only 200g, and well-ventilated.
- 2. This design is very aerodynamic drag coefficient is small
- EPS+PC In-mold technology.
- 360° size adjustment systems, anti-slip adjustment button, and soft silicon adjustor arms, LED light, can bring you a stable and safety experience, your comfort is the prior consideration during the design.
- Accessories: Polyester strap, Moisture wicking inner soft pads, ITW buckle, lockable strap divider.
- Certification : CE EN1078

# **Description of Cute Children Bicycle Helmet:**

Outer material: PC

Lining material: High density Black EPS

Size: S 54-58CM; Weight: 200g, Color: Pantone

Accessories: Headring fit system, fast release buckle, PA webbing and detachable pads.

# The specification of Cute Children Bicycle Helmet:

| Model No.               | AU-C12 Youth Bicycle Helmet                      |
|-------------------------|--------------------------------------------------|
| Material                | In-mold EPS liner & PC shell                     |
| Certification           | CE EN1078                                        |
| Vents                   | 17 air vents                                     |
| Color                   | Pantone, customized                              |
| size/head circumference | S 54-58cm                                        |
| Weight                  | 200g                                             |
| Sample Time             | 14 days                                          |
| MOQ                     | 500pcs                                           |
| Package details         | PP bag+individual color box packing+mastercarton |