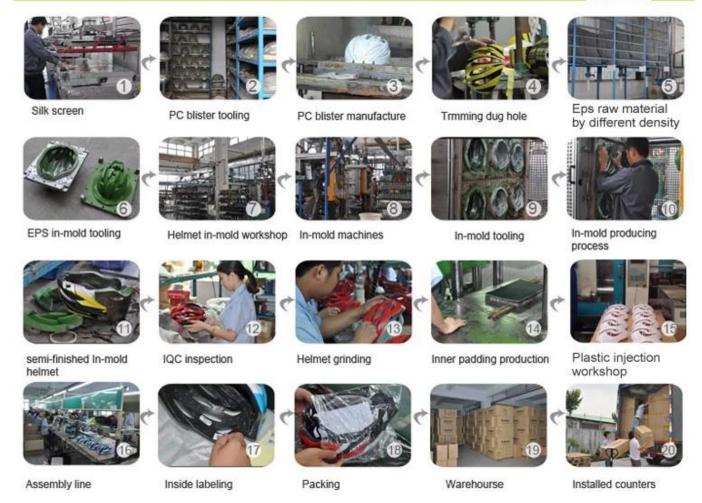

# **Photos of the plant:**

The process of production of 3D animal kids bike helmet is as below:

silk screen  $\rightarrow$  PC blister tooling  $\rightarrow$  Manufacture of blister of PC  $\rightarrow$  Trimming dug the hole  $\rightarrow$  Raw materials of different density EPS  $\rightarrow$  Tools-Mold EPS  $\rightarrow$  in-mold helmet workshop  $\rightarrow$  machines in the mould  $\rightarrow$  -mould tooling  $\rightarrow$  production process in the mold  $\rightarrow$  semi-finished products in-mold helmet  $\rightarrow$  IQC inspection  $\rightarrow$  grinding helmet  $\rightarrow$  Padding inside production  $\rightarrow$  plastic injection workshop  $\rightarrow$  Assembly line  $\rightarrow$ inside labelling  $\rightarrow$  packing  $\rightarrow$  warehouse  $\rightarrow$  the meters installed.

# **Production Procedure**