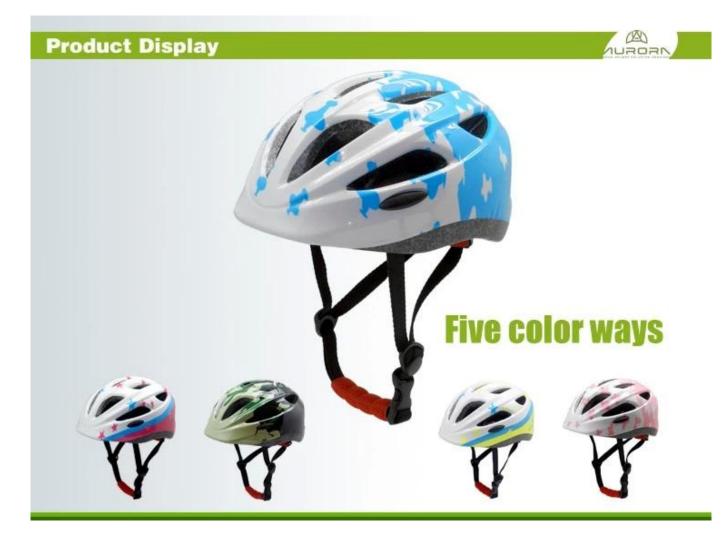

# The specification of skate helmet kids:

| Model No.               | AU-C06 nutcase kids helmets                      |
|-------------------------|--------------------------------------------------|
| Material                | In-mold EPS liner & PC shell                     |
| Certification           | CE EN1078 toddler helmets                        |
| Vents                   | 13 air vents                                     |
| Color                   | Pantone, customized                              |
| size/head circumference | S: 45-50cm ; M: 50-55cm; L: 54-58                |
| Weight                  | 225g                                             |
| Sample Time             | 7 days                                           |
| MOQ                     | 300pcs                                           |
| Package details         | PP bag+individual color box packing+mastercarton |

# The advantages of best child bike helmet:

- 1. it's super lightest. only 225g. and skate helmet kids well-ventilated.
- 2. in-mould technology: seamless , when the helmet by the impact , the entire helmet uniform force,

- 3. Thicken PC shell .protection would be sharply increased.
- 4. High density grav EPS material. light weight. Shock resistance.provide reliable protection .
- 5. with patent adjustment headlock buckle . PA skate helmet kids webbing, washable pads.
- 6. Lining Pad equipped with hot-pressing technology.
- 7. Certification: CE-EN1078 certified for impact protection.