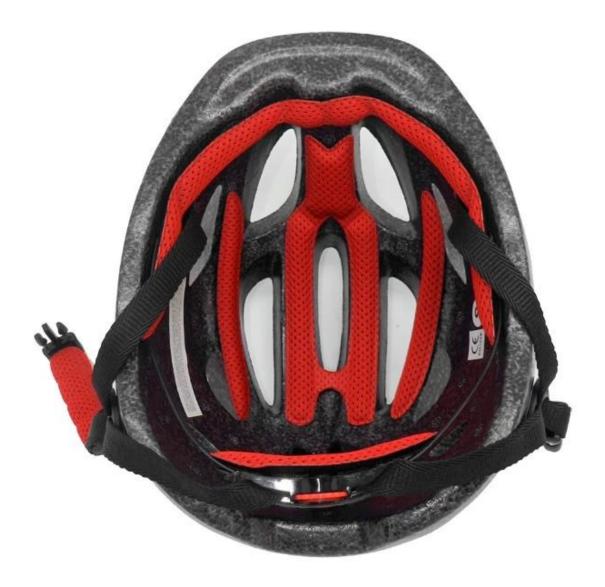

# The specification of skate helmet kids:

| Model No.               | AU-C06 nutcase kids helmets                      |
|-------------------------|--------------------------------------------------|
| Material                | In-mold EPS liner & PC shell                     |
| Certification           | CE EN1078 toddler helmets                        |
| Vents                   | 13 air vents                                     |
| Color                   | Pantone, customized                              |
| size/head circumference | S: 45-50cm ; M: 50-55cm; L: 54-58                |
| Weight                  | 225g                                             |
| Sample Time             | 7 days                                           |
| MOQ                     | 300pcs                                           |
| Package details         | PP bag+individual color box packing+mastercarton |

# The advantages of best child bike helmet:

- 1. it's super lightest. only 225g. and skate helmet kids well-ventilated.
- 2. in-mould technology: seamless , when the helmet by the impact , the entire helmet uniform force,

- 3. Thicken PC shell .protection would be sharply increased.
- 4. High density grav EPS material. light weight. Shock resistance.provide reliable protection .
- 5. with patent adjustment headlock buckle . PA skate helmet kids webbing, washable pads.
- 6. Lining Pad equipped with hot-pressing technology.
- 7. Certification: CE-EN1078 certified for impact protection.