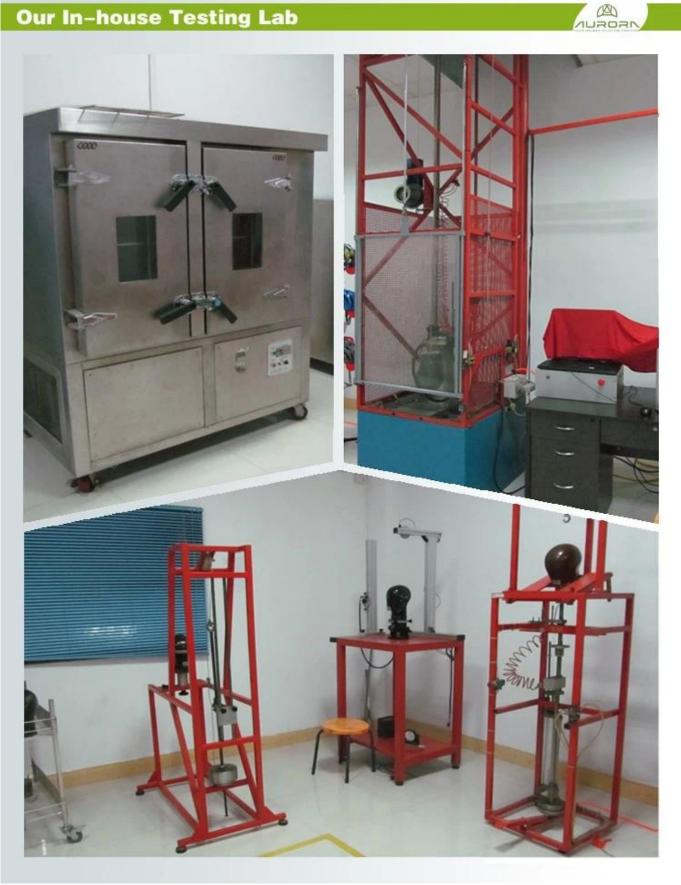

Even though we have considered every necessary elements to enhance the body structure in design, but we still use the professional equipments to inspect every aspects of our product! Our advanced in-house testing lab was built according to EN1078, EN397, EN12492, CPSC, etc. testing requirements. Before our mass boys skate helmet production or send it to third-party testing organization, we check the quality ourselves & make sure they are qualified!

## **Our In-house Testing Lab**

Below is our certificate :we have ISO9001 ,letters patent ,CE documents ,and we have our own lab to make sure every our product can meet the testing requirements