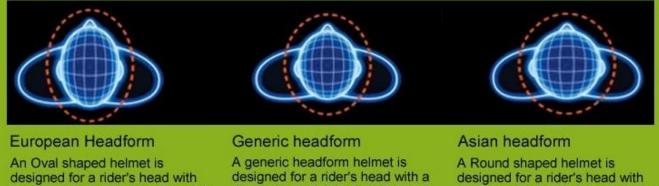

The detail pictures of toddler helmets:

European Headform:

An Oval shaped helmet is designed for a rider's head with a dimension which is considerably fit for Europeans.

### Generic headform:

A generic headform helmet is designed for a rider's head with a dimension which is slightly longer racing helmets for kids front-to-back than its scooter helmets kids side-to-side measurement.

#### Asian headform:

A Round shaped helmet is designed skate helmet kids for a rider's head with a dimension which is condierably fit for Asians.

# Helmet Shape 101

a dimension which is considerably fit for Europeans.

dimension which is slightly longer front-to-back than its side-to-side measurement.

a dimension which is condierably fit for Asians.