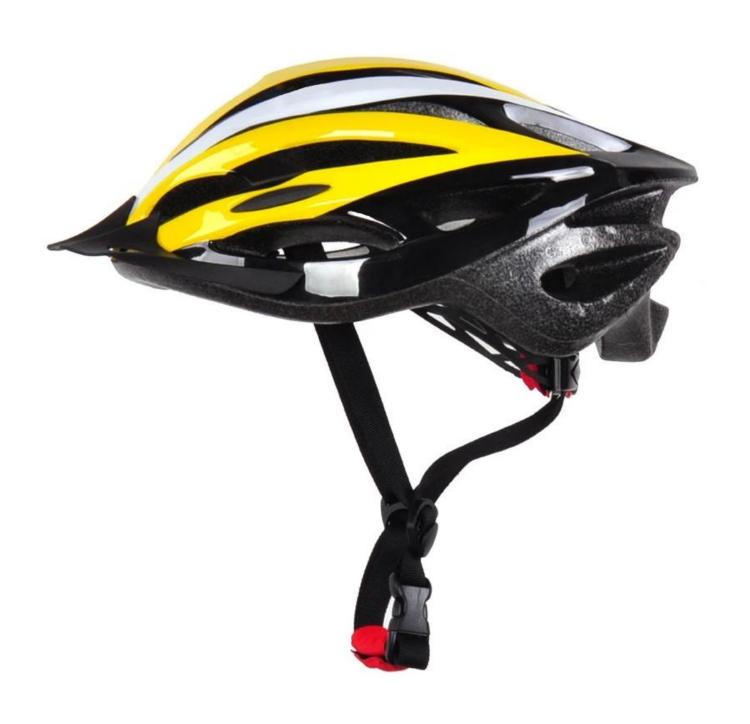

# The description of sports bikes helmets:

- Well-ventilated, with very cooling air tunnel and reasonable aero shape design.
- Three-dimensional duct design: This design is very aerodynamic drag coefficient is small , in the process of riding , people wear more cool.
- Removable brim: Block the sun and block the rain when speed riding.
- The high quality eco-friendly PVC shell.

- The black EPS material is imported from American,
- The bicycle accessories: adjustable chin strap with quick-release buckle; rear lock adjustment; cool comfortable pads;
- Certification: CE-EN1078 certified for impact protection,

# The detail pictures of sports bikes helmets: