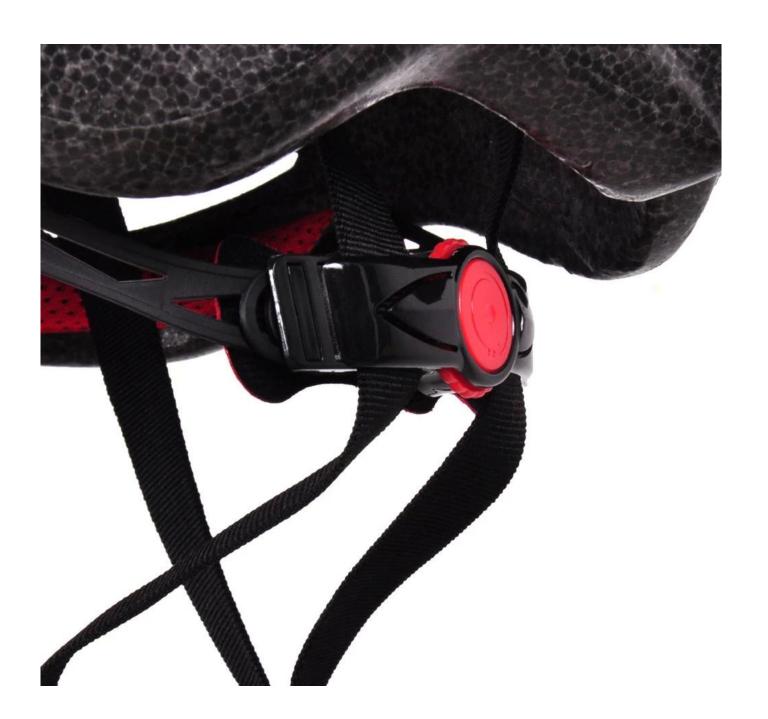

- The black EPS material is imported from American,
- The bicycle accessories: adjustable chin strap with quick-release buckle; rear lock adjustment; cool comfortable pads;
- Certification: CE-EN1078 certified for impact protection,

# The detail pictures of sports bikes helmets: