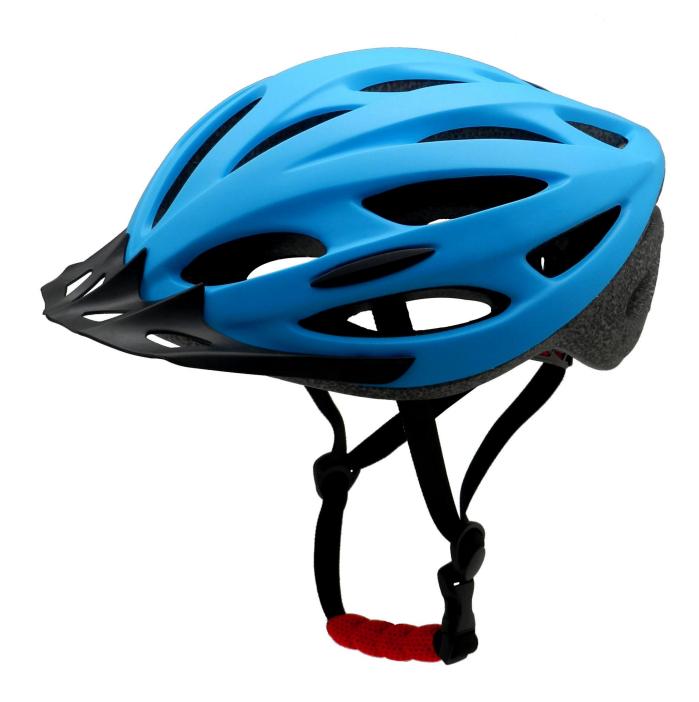

# The description of sports bikes helmets:

- Well-ventilated, with very cooling air tunnel and reasonable aero shape design.
- Three-dimensional duct design: This design is very aerodynamic drag coefficient is small , in the process of riding , people wear more cool.
- Removable brim: Block the sun and block the rain when speed riding.
- The high quality eco-friendly PVC shell.

- The black EPS material is imported from American,
- The bicycle accessories: adjustable chin strap with quick-release buckle; rear lock adjustment; cool comfortable pads;
- Certification: CE-EN1078 certified for impact protection,

# The specification of sports bikes helmets:

| Model No.               | AU-BD01 sports bikes helmets                     |
|-------------------------|--------------------------------------------------|
| Material                | EPS foam & PVC shell                             |
| Certification           | CE EN1078                                        |
| Vents                   | 26 air vents                                     |
| Color                   | Pantone, customized                              |
| size/head circumference | S/M:(54-58CM),M/L: 58-62cm                       |
| Weight                  | 270g                                             |
| Sample Time             | 7 days                                           |
| MOQ                     | 300pcs                                           |
| Package details         | PP bag+individual color box packing+mastercarton |