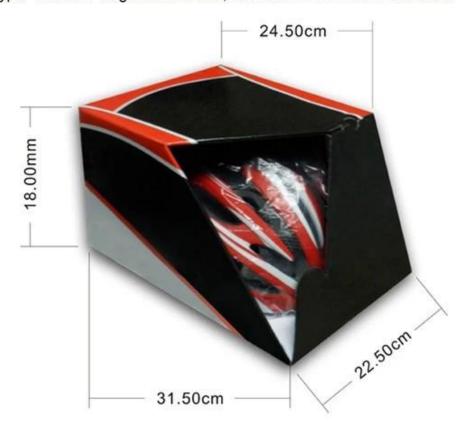

# **Packagaing information**

Items per Carton: 12 Pieces/Carton Package Measurements: 73X58X35 cm

Gross Weight: 6.50 kg

Package Type: 1PCS/PP bag wth color box, 12 PCS PER BROWN CARTON

# **Packaging**

Items per Carton: 12 Pieces/Carton Package Measurements: 73X58X35 cm

Gross Weight: 6.50 kg

Package Type: 1PCS/PP bag wth color box, 12 PCS PER BROWN CARTON

The head circumference knowledge of climbing helmet: