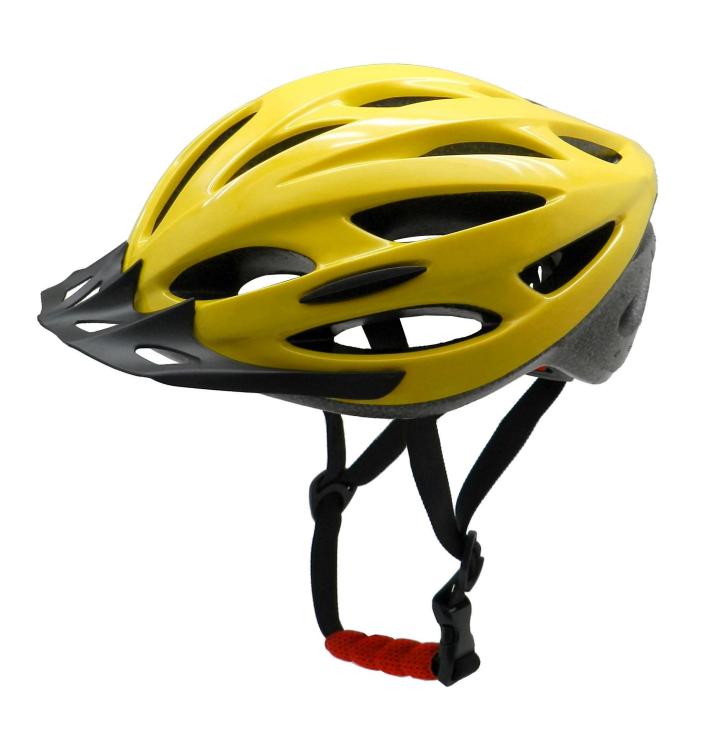

# The description of sports bikes helmets:

- Well-ventilated, with very cooling air tunnel and reasonable aero shape design.
- Three-dimensional duct design: This design is very aerodynamic drag coefficient is small , in the process of riding , people wear more cool.
- Removable brim: Block the sun and block the rain when speed riding.
- The high quality eco-friendly PVC shell.

# The detail pictures of sports bikes helmets: