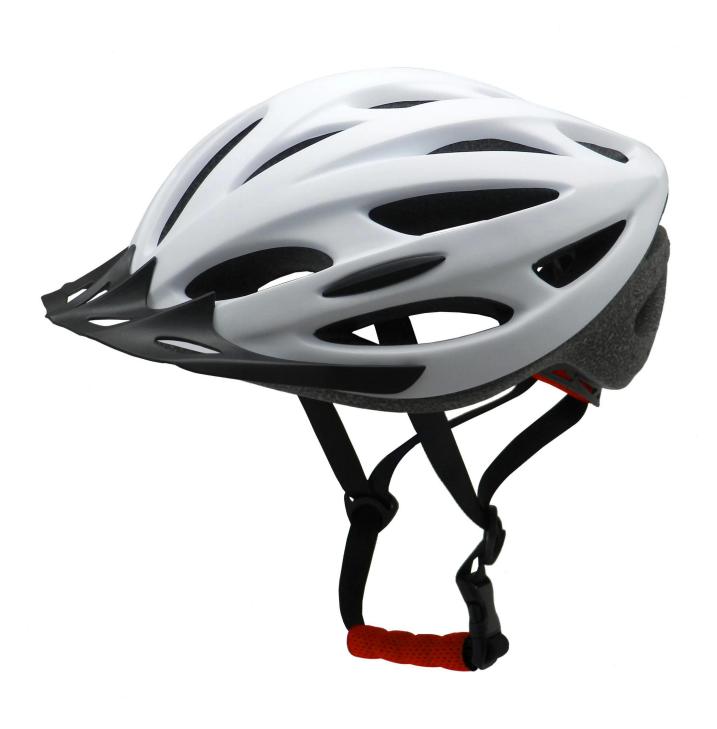

# The description of sports bikes helmets:

- Well-ventilated, with very cooling air tunnel and reasonable aero shape design.
- Three-dimensional duct design: This design is very aerodynamic drag coefficient is small , in the process of riding , people wear more cool.
- Removable brim: Block the sun and block the rain when speed riding.
- The high quality eco-friendly PVC shell.

# The detail pictures of sports bikes helmets: