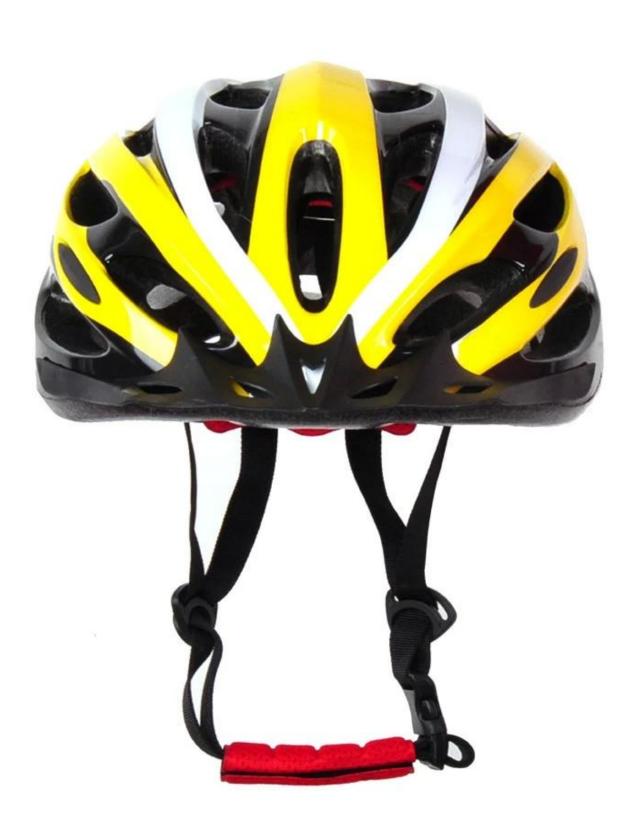

# The description of sports bikes helmets:

- Well-ventilated, with very cooling air tunnel and reasonable aero shape design.
- Three-dimensional duct design: This design is very aerodynamic drag coefficient is small , in the process of riding , people wear more cool.
- Removable brim: Block the sun and block the rain when speed riding.
- The high quality eco-friendly PVC shell.

- The black EPS material is imported from American,
- The bicycle accessories: adjustable chin strap with quick-release buckle; rear lock adjustment; cool comfortable pads;
- Certification: CE-EN1078 certified for impact protection,

# The detail pictures of sports bikes helmets: