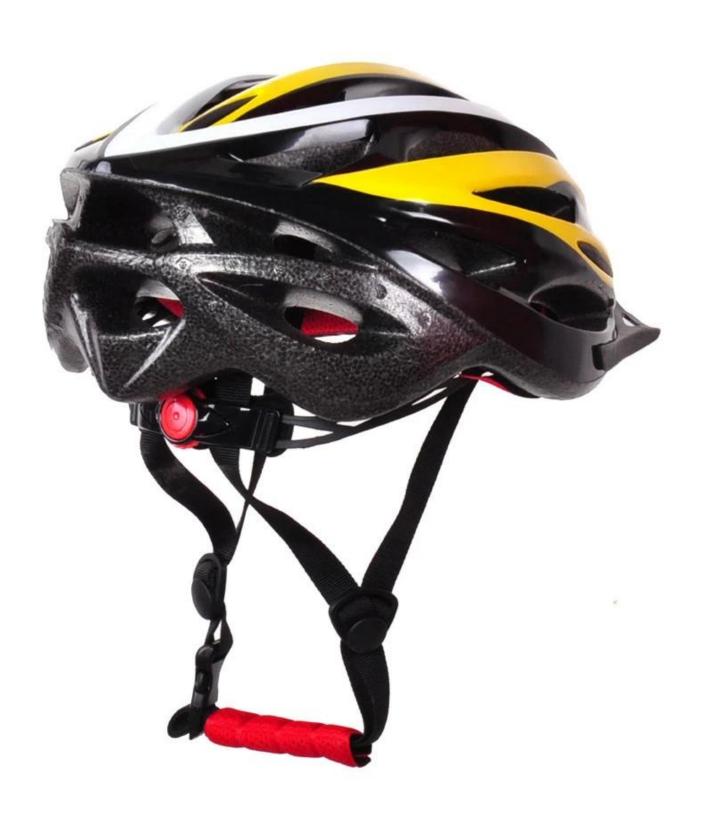

# The description of sports bikes helmets:

- Well-ventilated, with very cooling air tunnel and reasonable aero shape design.
- Three-dimensional duct design: This design is very aerodynamic drag coefficient is small , in the process of riding , people wear more cool.
- Removable brim: Block the sun and block the rain when speed riding.
- The high quality eco-friendly PVC shell.

- The black EPS material is imported from American,
- The bicycle accessories: adjustable chin strap with quick-release buckle; rear lock adjustment; cool comfortable pads;
- Certification: CE-EN1078 certified for impact protection,

# The detail pictures of sports bikes helmets: