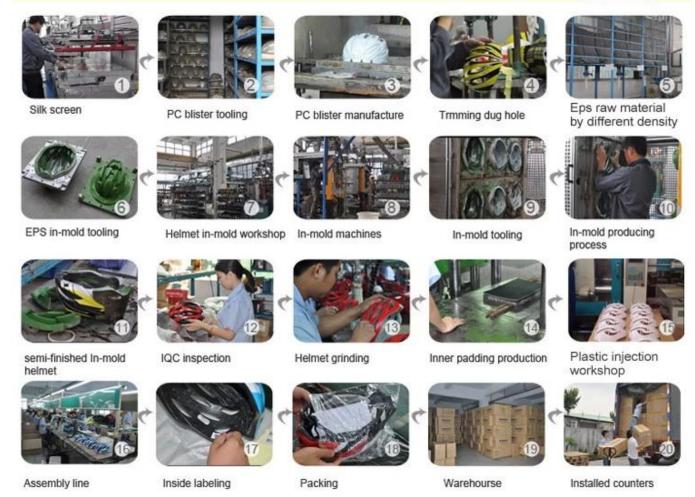

# The helmet production procedure is as below:

silk screen  $\rightarrow$  PC blister tooling  $\rightarrow$  PC blister manufacture  $\rightarrow$  Trimming dug hole  $\rightarrow$  EPS raw material by different density  $\rightarrow$  EPS in-mold tooling  $\rightarrow$  helmet in-mold workshop  $\rightarrow$  in-mold machines  $\rightarrow$  in-mold tooling  $\rightarrow$  in-mold producing process  $\rightarrow$  semi-finished in-mold helmet  $\rightarrow$  IQC inspection  $\rightarrow$  helmet grinding  $\rightarrow$  inner padding production  $\rightarrow$  plastic injection workshop  $\rightarrow$  assembly line  $\rightarrow$ inside labeling  $\rightarrow$  packing  $\rightarrow$  warehouse  $\rightarrow$  installed counters.

## **Production Procedure**