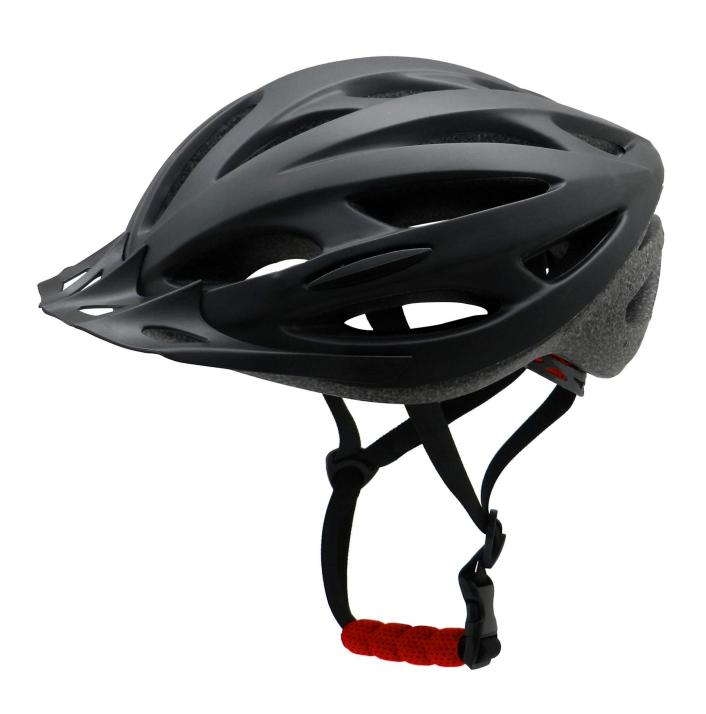

# The description of sports bikes helmets:

- Well-ventilated, with very cooling air tunnel and reasonable aero shape design.
- Three-dimensional duct design: This design is very aerodynamic drag coefficient is small , in the process of riding , people wear more cool.
- Removable brim: Block the sun and block the rain when speed riding.
- The high quality eco-friendly PVC shell.

- The black EPS material is imported from American,
- The bicycle accessories: adjustable chin strap with quick-release buckle; rear lock adjustment; cool comfortable pads;
- Certification: CE-EN1078 certified for impact protection,

# The specification of sports bikes helmets:

| Model No.               | AU-BD01 sports bikes helmets                     |
|-------------------------|--------------------------------------------------|
| Material                | EPS foam & PVC shell                             |
| Certification           | CE EN1078                                        |
| Vents                   | 26 air vents                                     |
| Color                   | Pantone, customized                              |
| size/head circumference | S/M:(54-58CM),M/L: 58-62cm                       |
| Weight                  | 270g                                             |
| Sample Time             | 7 days                                           |
| MOQ                     | 300pcs                                           |
| Package details         | PP bag+individual color box packing+mastercarton |