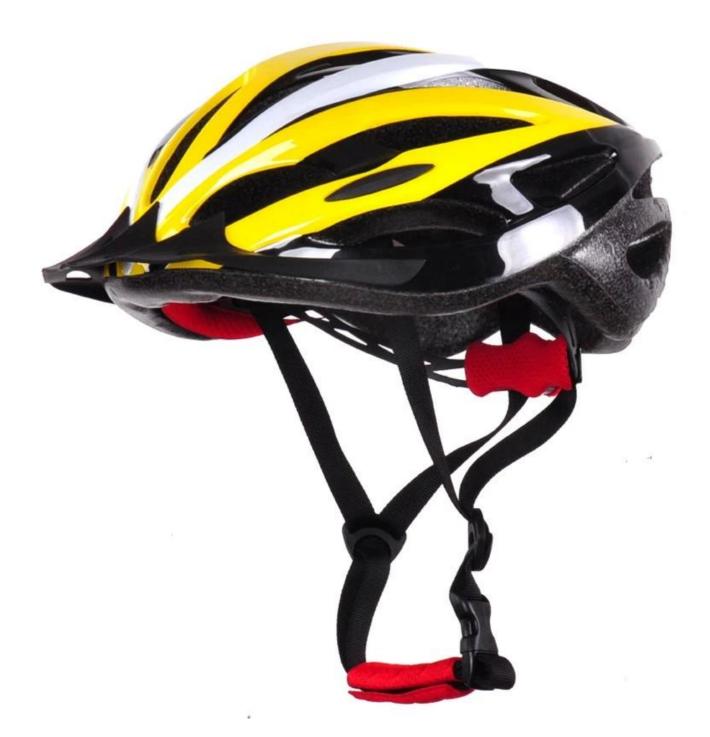

# The description of sports bikes helmets:

- Well-ventilated, with very cooling air tunnel and reasonable aero shape design.
- Three-dimensional duct design: This design is very aerodynamic drag coefficient is small , in the process of riding , people wear more cool.
- Removable brim: Block the sun and block the rain when speed riding.
- The high quality eco-friendly PVC shell.

- The black EPS material is imported from American,
- The bicycle accessories: adjustable chin strap with quick-release buckle; rear lock adjustment; cool comfortable pads;
- Certification: CE-EN1078 certified for impact protection,

# The detail pictures of sports bikes helmets: