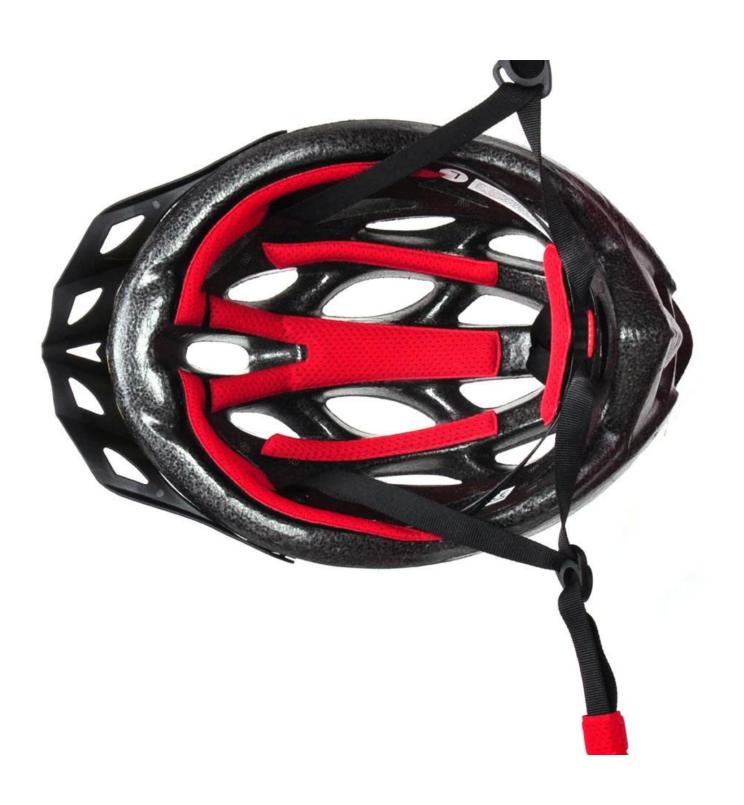

- The black EPS material is imported from American,
- The bicycle accessories: adjustable chin strap with quick-release buckle; rear lock adjustment; cool comfortable pads;
- Certification: CE-EN1078 certified for impact protection,

# The detail pictures of sports bikes helmets: