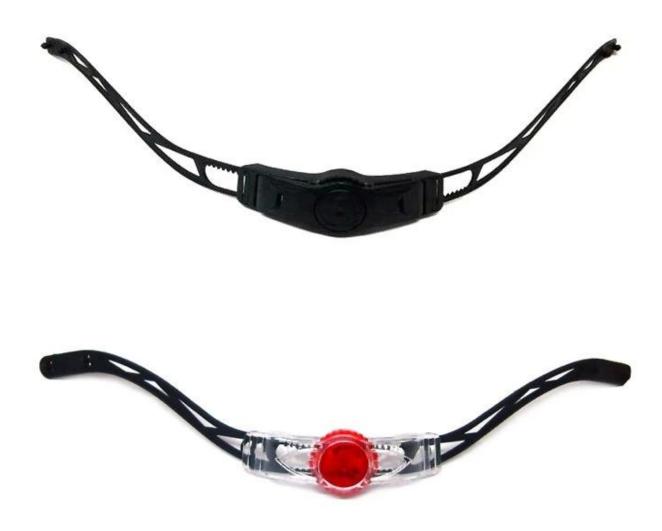

## **Dial-Fit Closure System for ultra light bike helmet**

As a factory with 23-year R&D experience, we have developed a serie of adjustments for different helmets & comply with different helmet designs!You can find Up & Down adjuster, Y shape adjuster, LED adjuster,full head adjuster, transparent adjuster, integrated adjuster, etc. all at our factory! What's more, in order to satisfy your brand demand, we can add logo stickers or customize your exclusive adjuster according to your design or idea! The multi-color combination of our adjustments is also one of its highlights.We promise every rotating dial adjustment is of well-made & can provide you a comfortable & stable fitting experience!

Adjustment System Options

This multi-adjustable system makes the helmet easily adjust the height in three different positions to guarantee maximum comfort and fit.

Ergonomic, easy to use dial wheel with a soft rubber pad guarantees maximum comfort. The height adjustment offers perfect adjustability. The micro dial and the vertical position can be adjusted without removing the helmet.