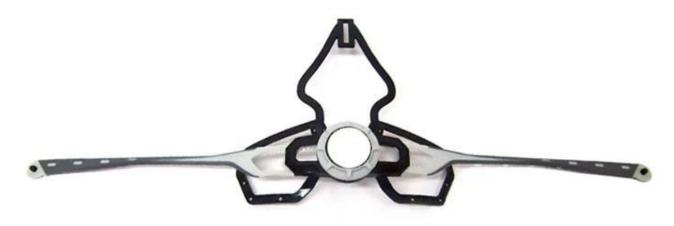

## **Dial-Fit Closure System for ultra light bike helmet**

As a factory with 23-year R&D experience, we have developed a serie of adjustments for different helmets & comply with different helmet designs!You can find Up & Down adjuster, Y shape adjuster, LED adjuster,full head adjuster, transparent adjuster, integrated adjuster, etc. all at our factory! What's more, in order to satisfy your brand demand, we can add logo stickers or customize your exclusive adjuster according to your design or idea! The multi-color combination of our adjustments is also one of its highlights.We promise every rotating dial adjustment is of well-made & can provide you a comfortable & stable fitting experience!

The Up-N-Down adjustment system gives the most precise and comfortable fitting of any helmet due to its unique double pivot design. This allows the back of the head to be cradled by the soft rubber pad, which are then easily tightened to the correct tension by a central ratchet wheel. Lightweight and easy to use.