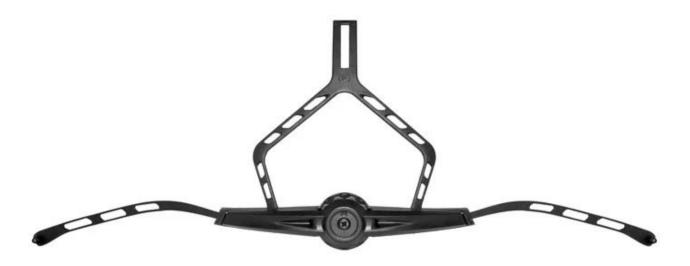

## **Dial-Fit Closure System for ultra light bike helmet**

As a factory with 23-year R&D experience, we have developed a serie of adjustments for different helmets & comply with different helmet designs!You can find Up & Down adjuster, Y shape adjuster, LED adjuster,full head adjuster, transparent adjuster, integrated adjuster, etc. all at our factory! What's more, in order to satisfy your brand demand, we can add logo stickers or customize your exclusive adjuster according to your design or idea! The multi-color combination of our adjustments is also one of its highlights.We promise every rotating dial adjustment is of well-made & can provide you a comfortable & stable fitting experience!

The Up-N-Down adjustment system gives the most precise and comfortable fitting of any helmet due to its unique double pivot design. This allows the back of the head to be cradled by the soft rubber pad, which are then easily tightened to the correct tension by a central ratchet wheel. Lightweight and easy to use.