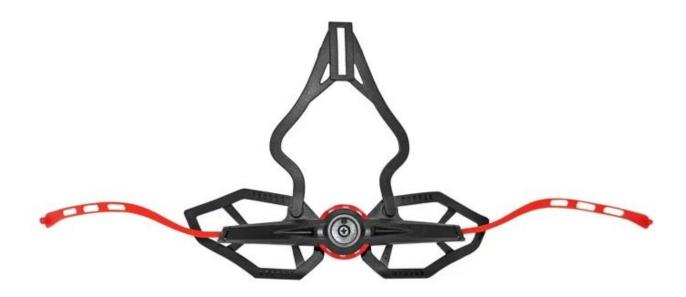

## **Dial-Fit Closure System for ultra light bike helmet**

As a factory with 23-year R&D experience, we have developed a serie of adjustments for different helmets & comply with different helmet designs!You can find Up & Down adjuster, Y shape adjuster, LED adjuster,full head adjuster, transparent adjuster, integrated adjuster, etc. all at our factory! What's more, in order to satisfy your brand demand, we can add logo stickers or customize your exclusive adjuster according to your design or idea! The multi-color combination of our adjustments is also one of its highlights.We promise every rotating dial adjustment is of well-made & can provide you a comfortable & stable fitting experience!

The Up-N-Down adjustment system gives the most precise and comfortable fitting of any helmet due to its unique double pivot design. This allows the back of the head to be cradled by the soft rubber pad, which are then easily tightened to the correct tension by a central ratchet wheel. Lightweight and easy to use.