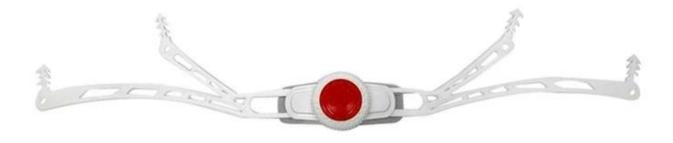

## **Dial-Fit Closure System for ultra light bike helmet**

As a factory with 23-year R&D experience, we have developed a serie of adjustments for different helmets & comply with different helmet designs!You can find Up & Down adjuster, Y shape adjuster, LED adjuster,full head adjuster, transparent adjuster, integrated adjuster, etc. all at our factory! What's more, in order to satisfy your brand demand, we can add logo stickers or customize your exclusive adjuster according to your design or idea! The multi-color combination of our adjustments is also one of its highlights.We promise every rotating dial adjustment is of well-made & can provide you a comfortable & stable fitting experience!

Adjustment System Options

This multi-adjustable system makes the helmet easily adjust the height in three different positions to guarantee maximum comfort and fit.

Ergonomic, easy to use dial wheel with a soft rubber pad guarantees maximum comfort. The height adjustment offers perfect adjustability. The micro dial and the vertical position can be adjusted without removing the helmet.