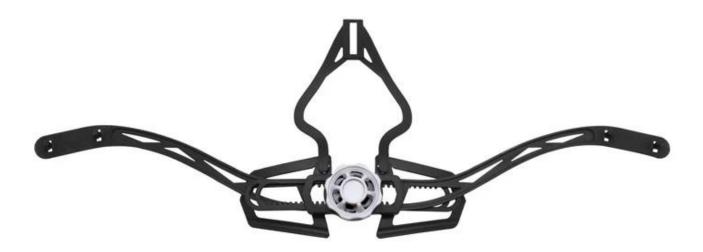

## **Dial-Fit Closure System for ultra light bike helmet**

As a factory with 23-year R&D experience, we have developed a serie of adjustments for different helmets & comply with different helmet designs!You can find Up & Down adjuster, Y shape adjuster, LED adjuster,full head adjuster, transparent adjuster, integrated adjuster, etc. all at our factory! What's more, in order to satisfy your brand demand, we can add logo stickers or customize your exclusive adjuster according to your design or idea! The multi-color combination of our adjustments is also one of its highlights.We promise every rotating dial adjustment is of well-made & can provide you a comfortable & stable fitting experience!

The Up-N-Down adjustment system gives the most precise and comfortable fitting of any helmet due to its unique double pivot design. This allows the back of the head to be cradled by the soft rubber pad, which are then easily tightened to the correct tension by a central ratchet wheel. Lightweight and easy to use.