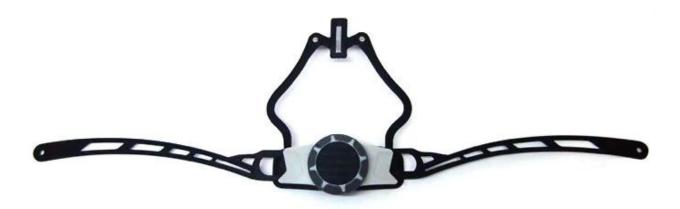

## **Dial-Fit Closure System for ultra light bike helmet**

As a factory with 23-year R&D experience, we have developed a serie of adjustments for different helmets & comply with different helmet designs!You can find Up & Down adjuster, Y shape adjuster, LED adjuster,full head adjuster, transparent adjuster, integrated adjuster, etc. all at our factory! What's more, in order to satisfy your brand demand, we can add logo stickers or customize your exclusive adjuster according to your design or idea! The multi-color combination of our adjustments is also one of its highlights.We promise every rotating dial adjustment is of well-made & can provide you a comfortable & stable fitting experience!

The Up-N-Down adjustment system gives the most precise and comfortable fitting of any helmet due to its unique double pivot design. This allows the back of the head to be cradled by the soft rubber pad, which are then easily tightened to the correct tension by a central ratchet wheel. Lightweight and easy to use.