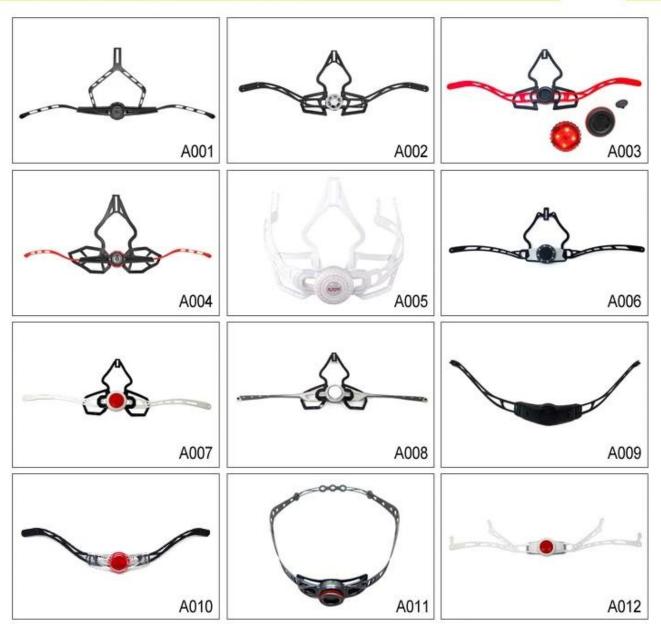

## **Dial-Fit Closure System for ultra light bike helmet**

As a factory with 23-year R&D experience, we have developed a serie of adjustments for different helmets & comply with different helmet designs!You can find Up & Down adjuster, Y shape adjuster, LED adjuster,full head adjuster, transparent adjuster, integrated adjuster, etc. all at our factory! What's more, in order to satisfy your brand demand, we can add logo stickers or customize your exclusive adjuster according to your design or idea! The multi-color combination of our adjustments is also one of its highlights.We promise every rotating dial adjustment is of well-made & can provide you a comfortable & stable fitting experience!

Adjustment System Options

This multi-adjustable system makes the helmet easily adjust the height in three different positions to guarantee maximum comfort and fit.

Ergonomic, easy to use dial wheel with a soft rubber pad guarantees maximum comfort. The height adjustment offers perfect adjustability. The micro dial and the vertical position can be adjusted without removing the helmet.

The Up-N-Down adjustment system gives the most precise and comfortable fitting of any helmet due to its unique double pivot design. This allows the back of the head to be cradled by the soft rubber pad, which are then easily tightened to the correct tension by a central ratchet wheel. Lightweight and easy to use.

Advanced fit systems provide the perfect adjustment, in every direction, to match every individual head shape.