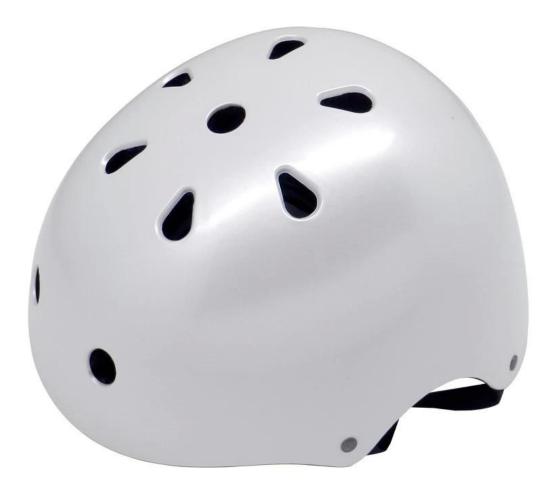

# **Quick Details**

- Place of Origin: Guangdong, China (Mainland)
- Brand Name: AURORA
- Model Number: AU-K003
- Material: EPS+ABS
- Sport: Skate, Skateboard, Multisports
- Product name: EN1078 approved adult unique commuter casual inmold city bike helmet
- Certification: CE, EN1078
- Color: Pantone
- Weight: 300g casual inmold city bike helmet
- Size: M:54-58CM; L:56-60CM
- Air Ventiltaion: 11 vents
- Pads: Sponge casual inmold city bike helmet
- Accessories: Adjuster, PA strap, ITW buckle
- Sports: Skate, Skateboard, BMX, Multisports
- MOQ of OEM: 500 pcs

### **Product Description**

| ltem name               | EN1078 approved adult unique commuter best skateboard helmet casual inmold city bike helmet                                     |
|-------------------------|---------------------------------------------------------------------------------------------------------------------------------|
| Model No.               | AU-U02 casual inmold city bike helmet                                                                                           |
| Material                | In-mold EPS liner & PC shell                                                                                                    |
| Certification           | CE EN 1078                                                                                                                      |
| Size/Head circumference | 58-62cm                                                                                                                         |
| Vents                   | 11 air ventilation                                                                                                              |
| Weight                  | 305 gram                                                                                                                        |
| Color                   | custonized according to PATONE                                                                                                  |
| Sample time             | 3-7 working day                                                                                                                 |
| MOQ                     | 500 PCS                                                                                                                         |
| Packing detail          | <ol> <li>1.PP bag, PE bag, Blister card, color box and custom-design is welcomed.</li> <li>2. Carton packing outside</li> </ol> |