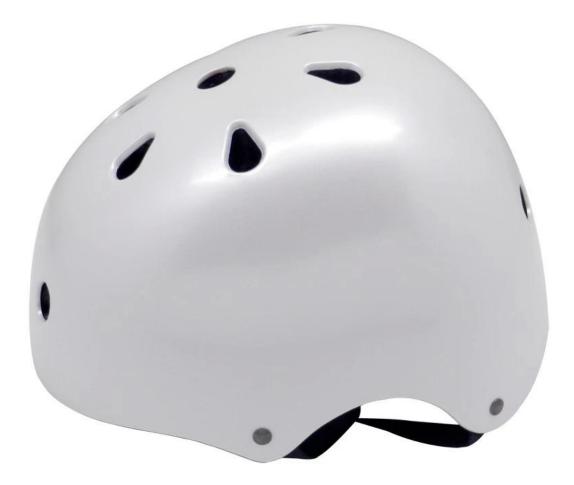

# **Quick Details**

- Place of Origin: Guangdong, China (Mainland)
- Brand Name: AURORA
- Model Number: AU-K003
- Material: EPS+ABS
- Sport: Skate, Skateboard, Multisports
- Product name: EN1078 approved adult unique commuter casual inmold city bike helmet
- Certification: CE, EN1078
- Color: Pantone
- Weight: 300g casual inmold city bike helmet
- Size: M:54-58CM; L:56-60CM
- Air Ventiltaion: 11 vents
- Pads: Sponge casual inmold city bike helmet
- Accessories: Adjuster, PA strap, ITW buckle
- Sports: Skate, Skateboard, BMX, Multisports
- MOQ of OEM: 500 pcs

### **Product Description**

| ltem name               | EN1078 approved adult unique commuter best skateboard helmet casual inmold city bike helmet                                     |
|-------------------------|---------------------------------------------------------------------------------------------------------------------------------|
| Model No.               | AU-U02 casual inmold city bike helmet                                                                                           |
| Material                | In-mold EPS liner & PC shell                                                                                                    |
| Certification           | CE EN 1078                                                                                                                      |
| Size/Head circumference | 58-62cm                                                                                                                         |
| Vents                   | 11 air ventilation                                                                                                              |
| Weight                  | 305 gram                                                                                                                        |
| Color                   | custonized according to PATONE                                                                                                  |
| Sample time             | 3-7 working day                                                                                                                 |
| MOQ                     | 500 PCS                                                                                                                         |
| Packing detail          | <ol> <li>1.PP bag, PE bag, Blister card, color box and custom-design is welcomed.</li> <li>2. Carton packing outside</li> </ol> |