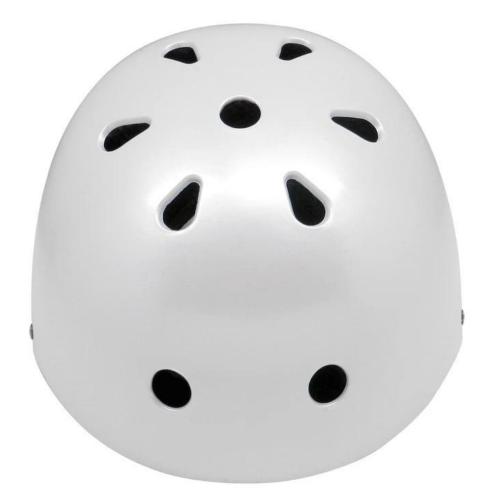

# **Quick Details**

- Place of Origin: Guangdong, China (Mainland)
- Brand Name: AURORA
- Model Number: AU-K003
- Material: EPS+ABS
- Sport: Skate, Skateboard, Multisports
- Product name: EN1078 approved adult unique commuter casual inmold city bike helmet
- Certification: CE, EN1078
- Color: Pantone
- Weight: 300g casual inmold city bike helmet
- Size: M:54-58CM; L:56-60CM
- Air Ventiltaion: 11 vents
- Pads: Sponge casual inmold city bike helmet
- Accessories: Adjuster, PA strap, ITW buckle
- Sports: Skate, Skateboard, BMX, Multisports
- MOQ of OEM: 500 pcs

### **Product Description**

| ltem name               | EN1078 approved adult unique commuter best skateboard helmet casual inmold city bike helmet                                     |
|-------------------------|---------------------------------------------------------------------------------------------------------------------------------|
| Model No.               | AU-U02 casual inmold city bike helmet                                                                                           |
| Material                | In-mold EPS liner & PC shell                                                                                                    |
| Certification           | CE EN 1078                                                                                                                      |
| Size/Head circumference | 58-62cm                                                                                                                         |
| Vents                   | 11 air ventilation                                                                                                              |
| Weight                  | 305 gram                                                                                                                        |
| Color                   | custonized according to PATONE                                                                                                  |
| Sample time             | 3-7 working day                                                                                                                 |
| MOQ                     | 500 PCS                                                                                                                         |
| Packing detail          | <ol> <li>1.PP bag, PE bag, Blister card, color box and custom-design is welcomed.</li> <li>2. Carton packing outside</li> </ol> |