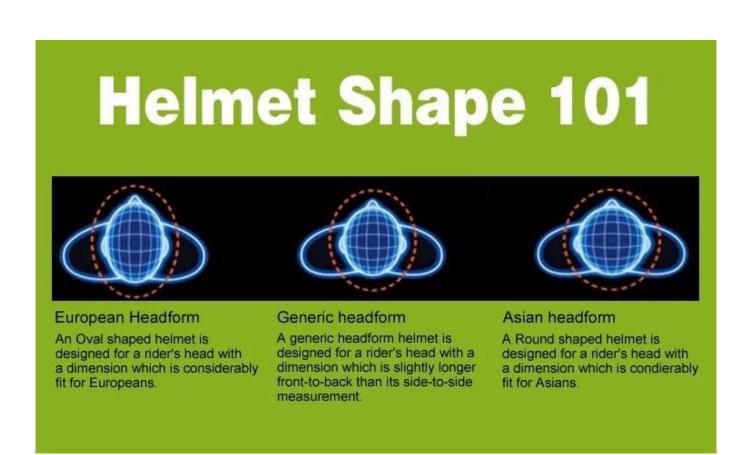

#### **European Headform:**

An Oval shaped helmet is designed for a rider's head with a dimension which is considerably fit for Europeans.

#### **Generic headform:**

A generic headform helmet is designed for a rider's head with a dimension which is slightly longer frontto-back than its side-to-side measurement.

#### Asian headform:

A Round shaped helmet is designed for a rider's head with a dimension which is condierably fit for Asians