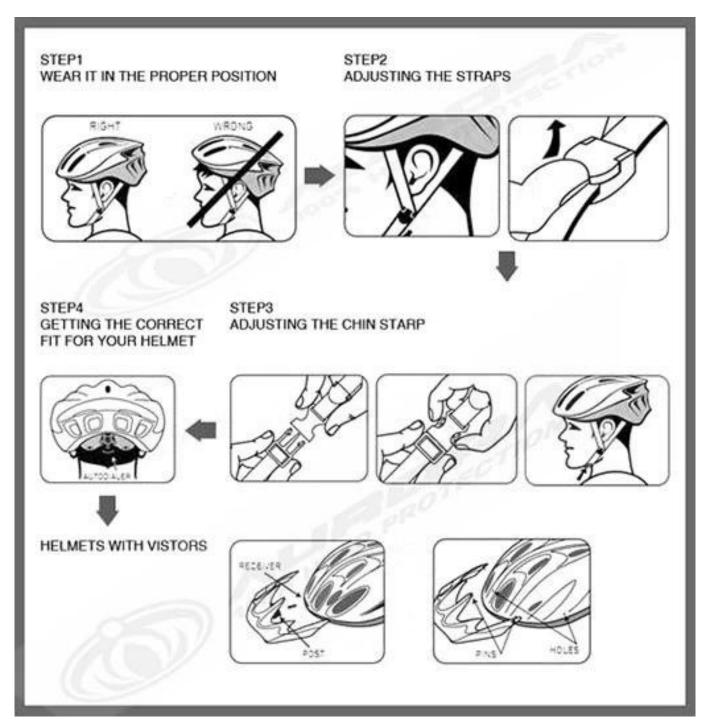

The Fit:

Below we shows how to asjust the fit :

Step 1:Make sure you Ware it in the proper position ,the brim of helmet should be paralle with your eyebrow

Step 2.Adjust the devider to make sure the strap lock your ear very well

Step 3.Adjusting the chin strap till you feel compact

Step 4.Adjust the headlock make sure the helmet cover your head very well