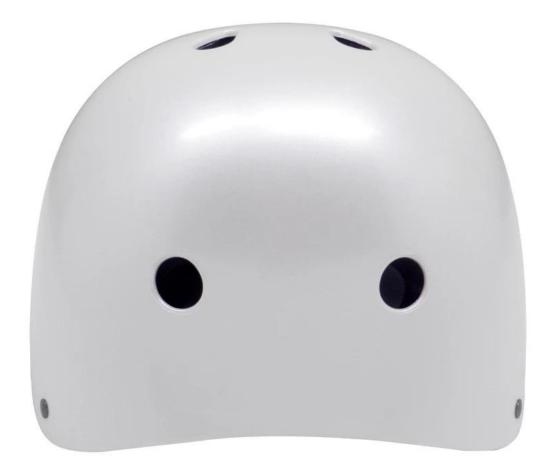

# **Quick Details**

- Place of Origin: Guangdong, China (Mainland)
- Brand Name: AURORA
- Model Number: AU-K003
- Material: EPS+ABS
- Sport: Skate, Skateboard, Multisports
- Product name: EN1078 approved adult unique commuter casual inmold city bike helmet
- Certification: CE, EN1078
- Color: Pantone
- Weight: 300g casual inmold city bike helmet
- Size: M:54-58CM; L:56-60CM
- Air Ventiltaion: 11 vents
- Pads: Sponge casual inmold city bike helmet
- Accessories: Adjuster, PA strap, ITW buckle
- Sports: Skate, Skateboard, BMX, Multisports
- MOQ of OEM: 500 pcs

### **Product Description**

| ltem name               | EN1078 approved adult unique commuter best skateboard helmet casual inmold city bike helmet                                     |
|-------------------------|---------------------------------------------------------------------------------------------------------------------------------|
| Model No.               | AU-U02 casual inmold city bike helmet                                                                                           |
| Material                | In-mold EPS liner & PC shell                                                                                                    |
| Certification           | CE EN 1078                                                                                                                      |
| Size/Head circumference | 58-62cm                                                                                                                         |
| Vents                   | 11 air ventilation                                                                                                              |
| Weight                  | 305 gram                                                                                                                        |
| Color                   | custonized according to PATONE                                                                                                  |
| Sample time             | 3-7 working day                                                                                                                 |
| MOQ                     | 500 PCS                                                                                                                         |
| Packing detail          | <ol> <li>1.PP bag, PE bag, Blister card, color box and custom-design is welcomed.</li> <li>2. Carton packing outside</li> </ol> |