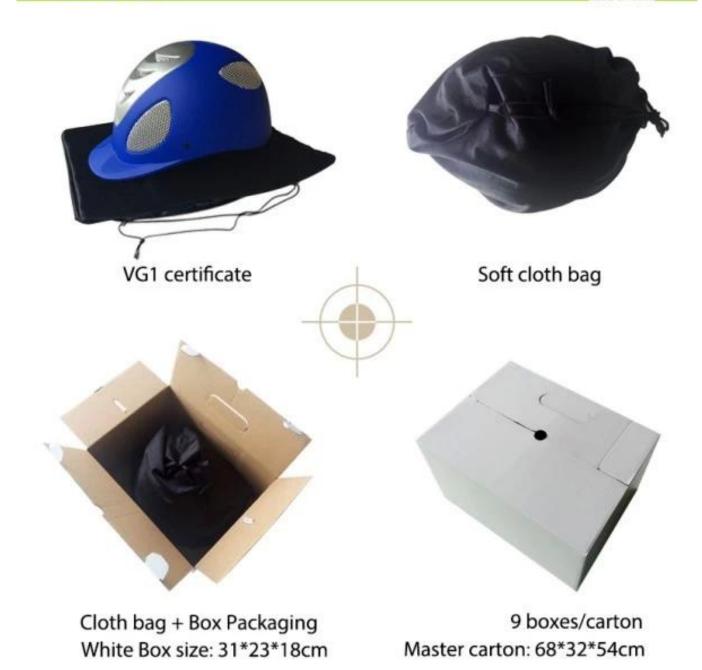

## **Detail photos of <u>equestrian helmet</u>**:

## **Packagaing information**

Items per carton: 9 pcs/carton

Size of packaging: carton size: 70.5\*31.5\*55.5CM

Gross weight: 480±50g

Type of packing: 1pc/PP bag wth color box, 9 DC on Brown cardboard