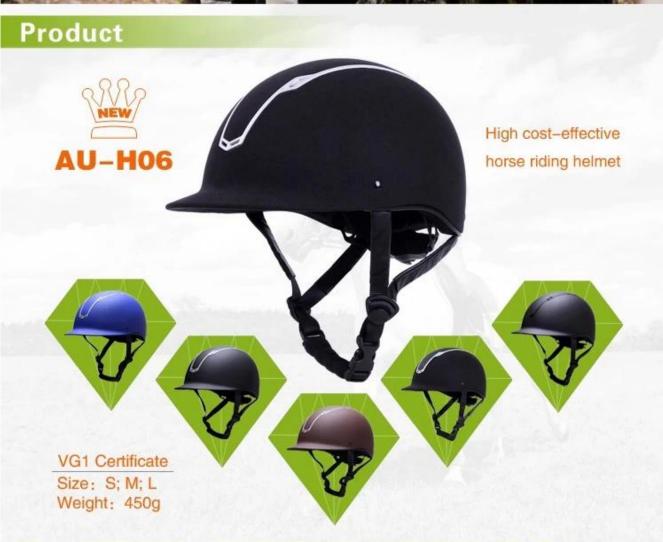

## **Specification of the navy riding hat:**

| Model No.                                          | AU-E06 equestrian helmet                                                              |
|----------------------------------------------------|---------------------------------------------------------------------------------------|
| Material                                           | ABS Shell + high density EPS, excellent resistance of the impact and shock absorption |
| A proposal from the                                | Suede, Velvet, Painting                                                               |
| Certification                                      | VG1 & CE                                                                              |
| Size/Head the perimeter of the horse racing helmet | XXS-S(51-55cm);S-M(55-57cm);M-L(57-59cm);L-XL(59-61cm)                                |
| Lining                                             | Removable and washable                                                                |
| The color of the                                   | Any PANTONE color                                                                     |
| Sample time                                        | 3-7 working day                                                                       |
| MOQ                                                | 500 PCS                                                                               |
| Packaging details                                  | Internal package: one cloth bag and one box                                           |
|                                                    | External package: 9 pcs/carton Carton Size: 70.5*31.5*55.5CM                          |