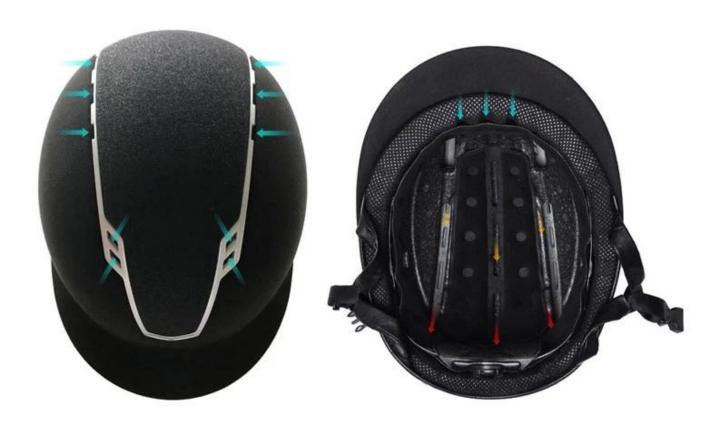

#### **Ventilation**

- Discrete vents above and below the visor avoid the need for unstylish large air intakes
- Highly effective airflow channels help increase circulation and eliminate sweat
- Unique cut-out design creates space between the forehead and the front of the helmet, optimising air flow and reducing pressure and headaches

## **HIGH EFFECTIVE AIR FLOW**