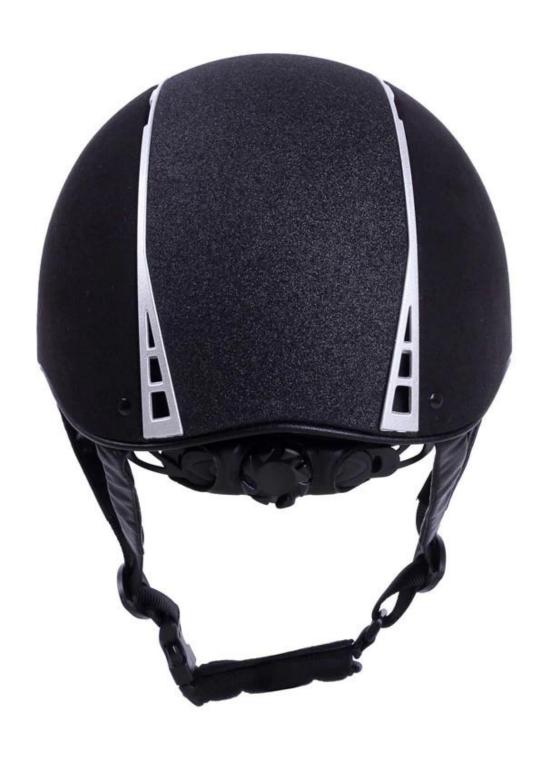

|
| The color of the                                   | Any PANTONE color                                                                     |
| Sample time                                        | 3-7 working day                                                                       |
| MOQ                                                | 500 PCS                                                                               |
| Packaging details                                  | Internal package: one cloth bag and one box                                           |
|                                                    | External package: 9 pcs/carton Carton Size: 70.5*31.5*55.5CM                          |

## **Detail photos of <u>equestrian helmet</u>**:









## **HIGH EFFECTIVE AIR FLOW**



## **Packagaing information**

Items per carton: 9 pcs/carton

Size of packaging: carton size: 70.5\*31.5\*55.5CM

Gross weight: 480±50g

Type of packing: 1pc/PP bag wth color box, 9 DC on Brown cardboard





## Knowledge of the head circumference:

#### **European headform:**

Oval-shaped helmet is designed for riders head with a dimension which is very fit for Europeans.

#### **General of the headform:**

Generic block helmet is designed for riders head with a dimension which is slightly longer than its front rear measurement on the side.

#### **Asian headform:**

And round in the shape of the helmet is designed for riders head with dimension, that is condierably suitable for Asians.



#### Our test lab:

Even if we consider all the necessary ele