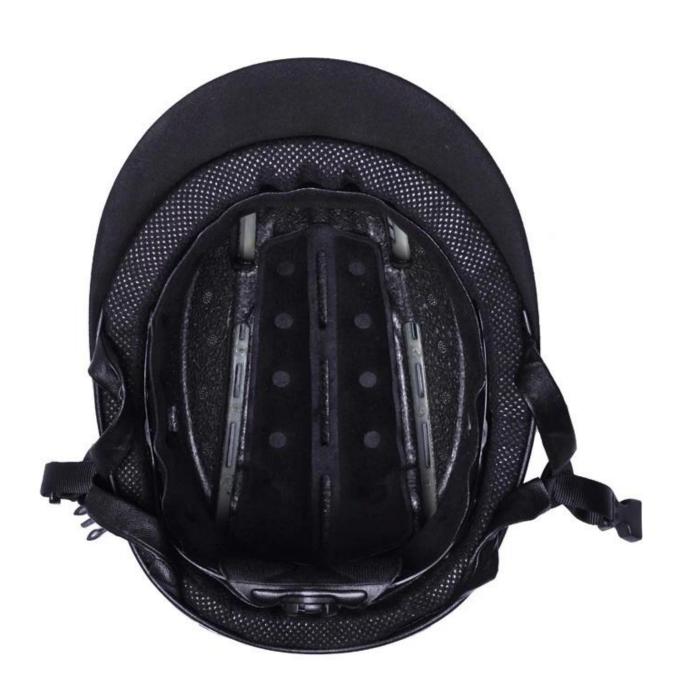

#### Liners

- Interchangeable, allowing different sizes to be created within the same shell (subject to shell size)
- Memory foam, giving consistent shape and depth for exceptional fit, comfort and stability
- Fixed with poppers rather than Velcro for simple and accurate placement every time
- Hypoallergenic; breathable; and machine-washable

#### **Harness**

Leather covered foam harness anchors the helmet and prevents tipping

## **Detail photos of <u>equestrian helmet</u>**: