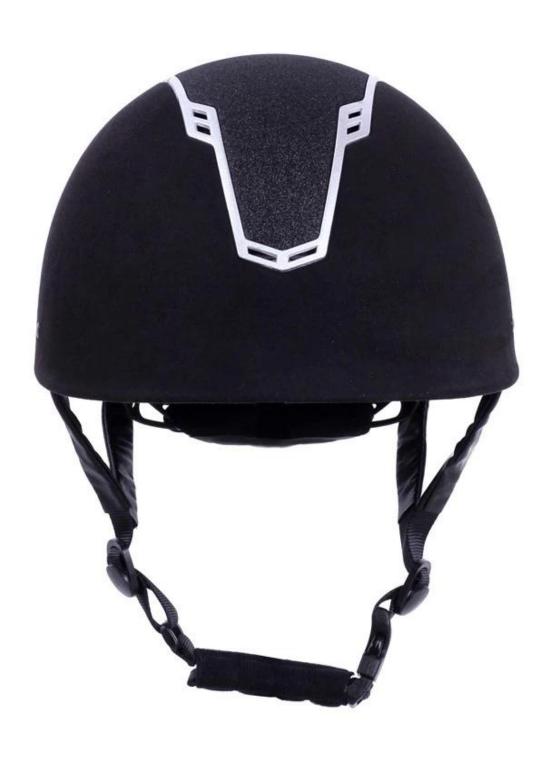

#### **Appearance:**

- Elegance & distinctiveness design: This design is very slim, elegant and with great ventilation system to keep the user always feeling cool during the riding.
- The high quality eco-friendly ABS shell with injection technology.
- USA imported high density black EPS material controls and defuses shock upon impact.

#### **Ventilation**

- Discrete vents above and below the visor avoid the need for unstylish large air intakes
- Highly effective airflow channels help increase circulation and eliminate sweat
- Unique cut-out design creates space between the forehead and the front of the helmet, optimising air flow and reducing pressure and headaches

## **Detail photos of <u>equestrian helmet</u>**: