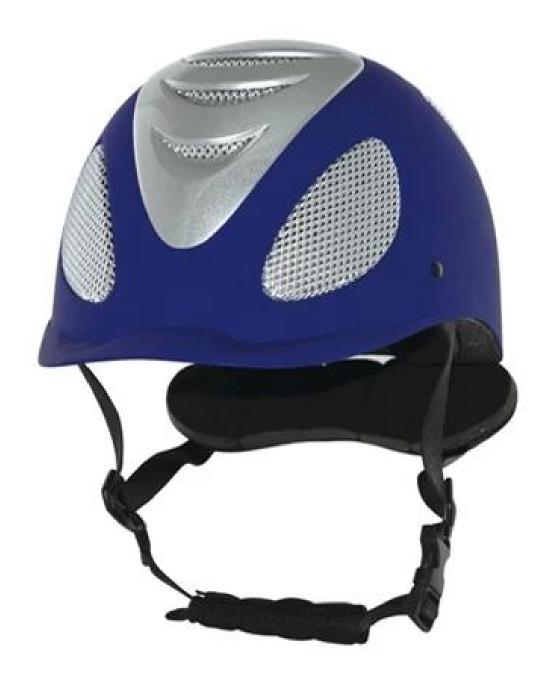

## The detail pictures of helmets for gpa equestrian helmets:

## The description of brown riding helmet:

- Elegant design: This design is very , in the process of riding , people wear more cool.
- The high quality eco-friendly ABS shell with injection technology.
- The high density black EPS material is imported from American,
- The helmet accessories: adjustable chin strap with quick-release buckle; rear lock adjustment; cool comfortable pads;
- Certification: CE EN1384, VG1 certified for impact protection.