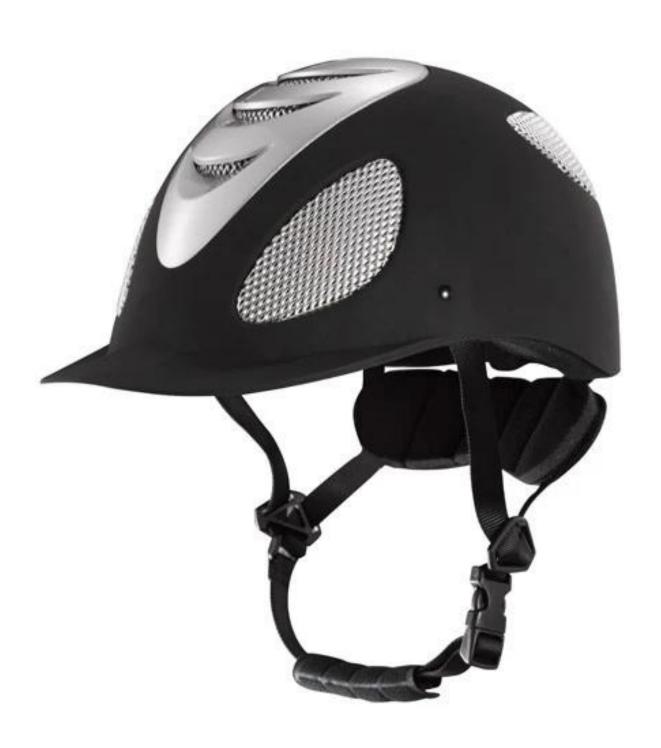

## The detail pictures of helmets for gpa equestrian helmets:

## The description of brown riding helmet:

- Elegant design: This design is very , in the process of riding , people wear more cool.
- The high quality eco-friendly ABS shell with injection technology.
- The high density black EPS material is imported from American,
- The helmet accessories: adjustable chin strap with quick-release buckle; rear lock adjustment; cool comfortable pads;
- Certification: CE EN1384, VG1 certified for impact protection.