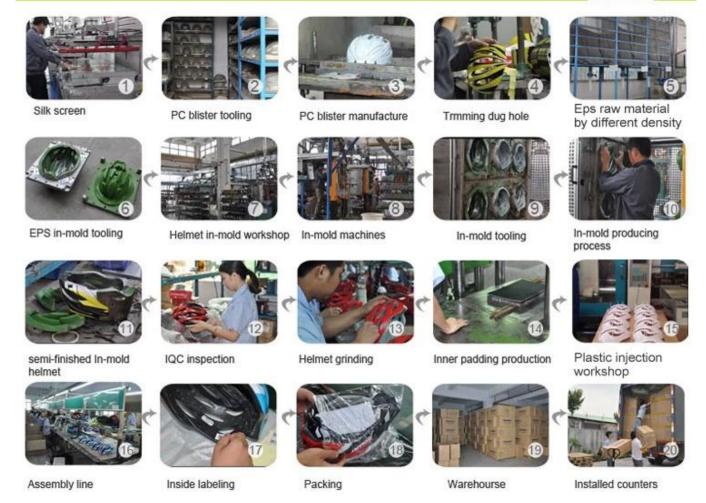

## The helmet production procedure is as below:

silk screen  $\rightarrow$  PC blister tooling  $\rightarrow$  PC blister manufacture  $\rightarrow$  Trimming dug hole  $\rightarrow$  EPS raw material by different density  $\rightarrow$  EPS in-mold tooling  $\rightarrow$  helmet in-mold workshop  $\rightarrow$  in-mold machines  $\rightarrow$  in-mold tooling  $\rightarrow$  in-mold producing process  $\rightarrow$  semi-finished in-mold helmet  $\rightarrow$  IQC inspection  $\rightarrow$  helmet grinding  $\rightarrow$  inner padding production  $\rightarrow$  plastic injection workshop  $\rightarrow$  assembly line  $\rightarrow$ inside labeling  $\rightarrow$  packing  $\rightarrow$  warehouse  $\rightarrow$  installed counters.

#### **Production Procedure**