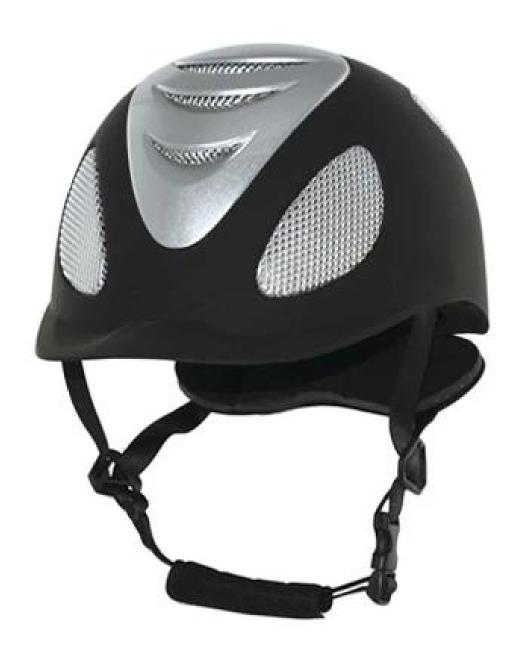

## The detail pictures of helmets for gpa equestrian helmets:

## The description of brown riding helmet:

- Elegant design: This design is very , in the process of riding , people wear more cool.
- The high quality eco-friendly ABS shell with injection technology.
- The high density black EPS material is imported from American,
- The helmet accessories: adjustable chin strap with quick-release buckle; rear lock adjustment; cool comfortable pads;
- Certification: CE EN1384, VG1 certified for impact protection.