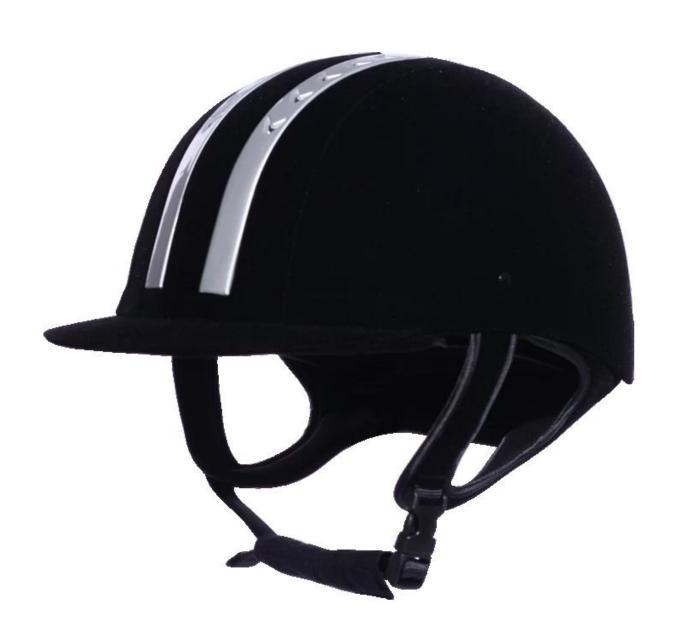

# **Detail photos of equestrian hats:**

## **Description of equestrian hats:**

- -Elegant design: this design is very, horseback riding, people wear more cool.
- High-quality eco friendly ABS shell injection technology.
- -High density EPS material is imported from America.
- -High-end Suede cover to make the helmet more high-level.

Accessories-helmet: adjustable strap with quick-release buckle; Adjust the rear lock; Super comfortable pads;

-Certification: CE EN1384 VG1 certified for impact protection.