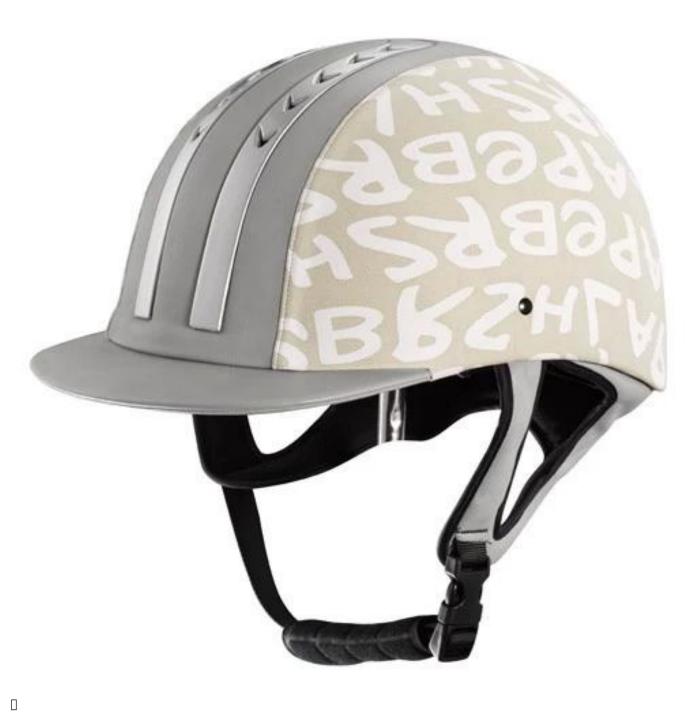

# **Detail photos of equestrian hats:**

## **Description of equestrian hats:**

- -Elegant design: this design is very, horseback riding, people wear more cool.
- High-quality eco friendly ABS shell injection technology.
- -High density EPS material is imported from America.
- -High-end Suede cover to make the helmet more high-level.

Accessories-helmet: adjustable strap with quick-release buckle; Adjust the rear lock; Super comfortable pads;

-Certification: CE EN1384 VG1 certified for impact protection.