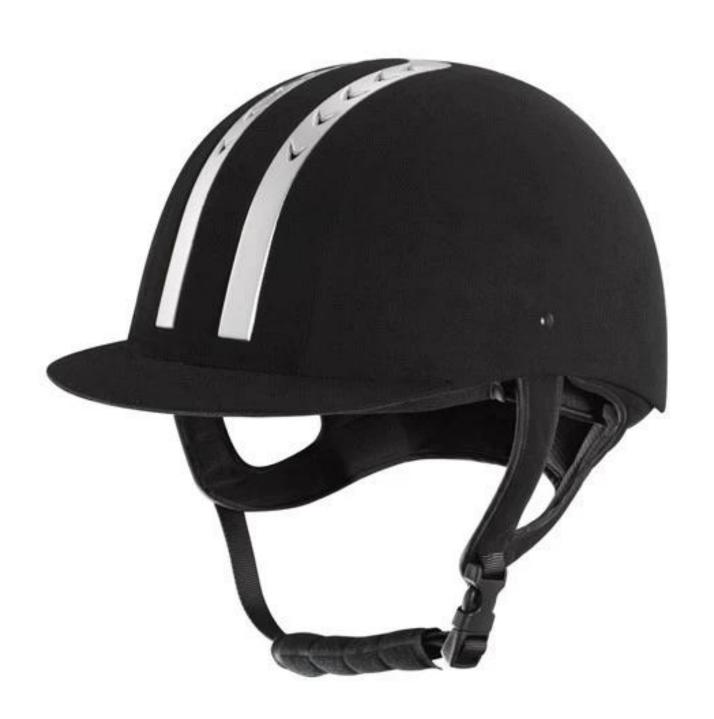

# **Detail photos of equestrian hats:**

## **Description of equestrian hats:**

- -Elegant design: this design is very, horseback riding, people wear more cool.
- High-quality eco friendly ABS shell injection technology.
- -High density EPS material is imported from America.
- -High-end Suede cover to make the helmet more high-level.

Accessories-helmet: adjustable strap with quick-release buckle; Adjust the rear lock; Super comfortable pads;

-Certification: CE EN1384 VG1 certified for impact protection.