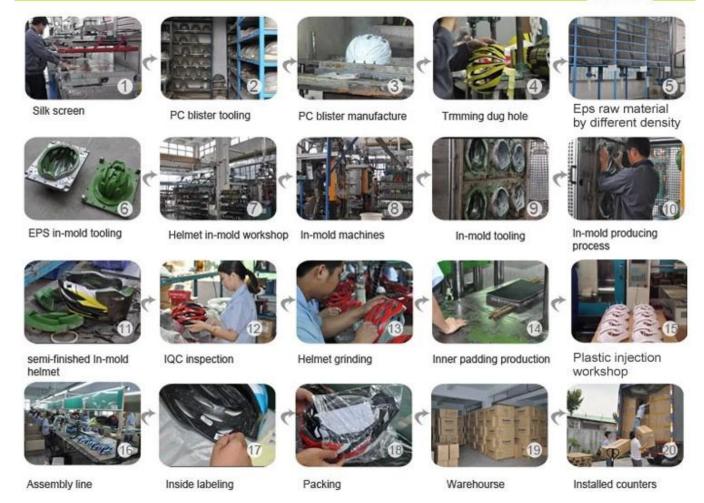

## Production procedure of the helmet is as below:

Silk screen  $\rightarrow$  PC blister tooling  $\rightarrow$  Production of PC blister  $\rightarrow$  Crop dug a hole  $\rightarrow$  EPS raw material under different density  $\rightarrow$  EPS-mold machining  $\rightarrow$  the helmet in the mold workshop  $\rightarrow$  in the moulding machines  $\rightarrow$  Mold Machining  $\rightarrow$  mold produce process  $\rightarrow$  semi-finished product in the mold helmet  $\rightarrow$  IQC inspection  $\rightarrow$  helmet, grinding  $\rightarrow$  The internal padding of the production  $\rightarrow$  plastic injection workshop  $\rightarrow$  the Assembly line  $\rightarrow$ in describing  $\rightarrow$  packaging  $\rightarrow$  warehouse  $\rightarrow$  installed counters.

## **Production Procedure**