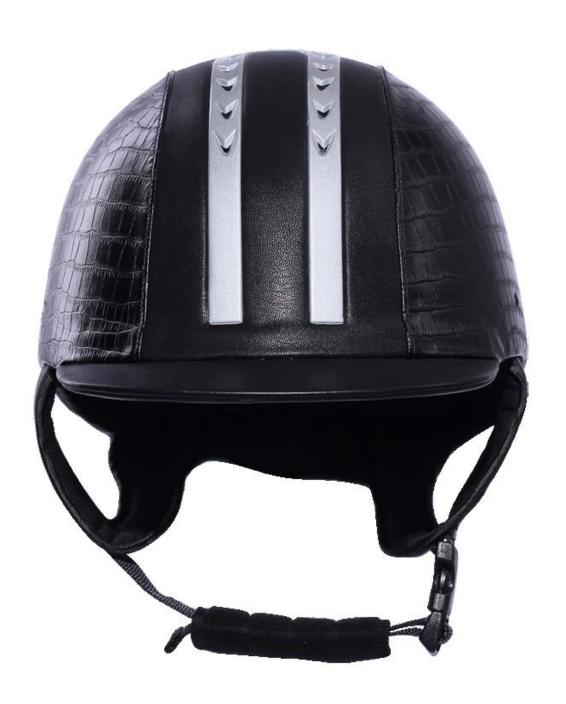

# **Detail photos of equestrian hats:**

## **Description of equestrian hats:**

- -Elegant design: this design is very, horseback riding, people wear more cool.
- High-quality eco friendly ABS shell injection technology.
- -High density EPS material is imported from America.
- -High-end Suede cover to make the helmet more high-level.