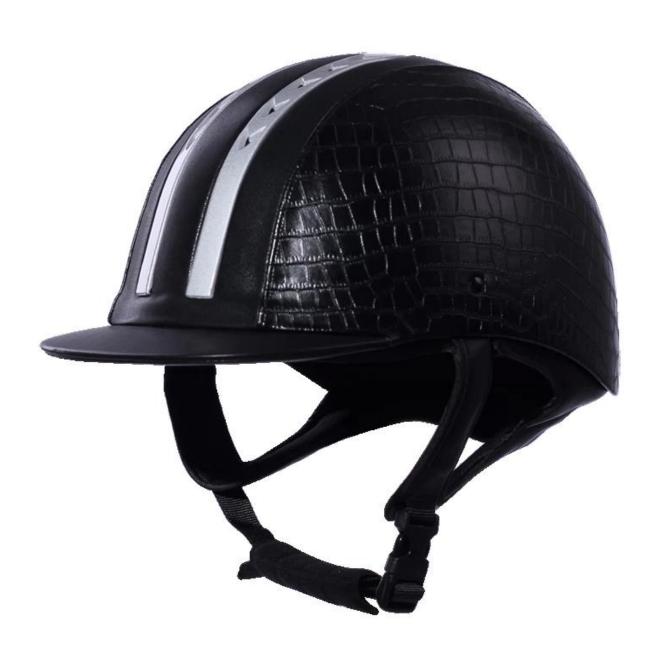

# **Detail photos of equestrian hats:**

## **Description of equestrian hats:**

- -Elegant design: this design is very, horseback riding, people wear more cool.
- High-quality eco friendly ABS shell injection technology.
- -High density EPS material is imported from America.
- -High-end Suede cover to make the helmet more high-level.