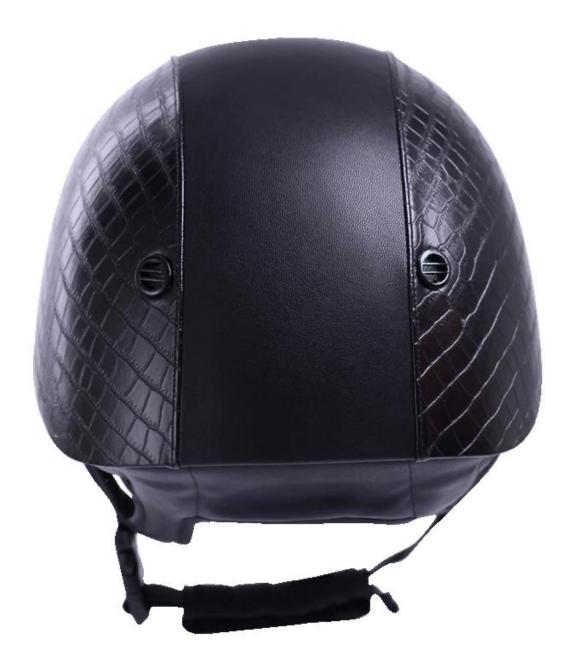

|
|                                | External package: 9 PCs/carton Carton Size: 53.5 67.5 * * 32 CM                                                                                  |

## **Description of equestrian hats:**

- -Elegant design: this design is very, horseback riding, people wear more cool.
- High-quality eco friendly ABS shell injection technology.
- -High density EPS material is imported from America.
- -High-end Suede cover to make the helmet more high-level.

Accessories-helmet: adjustable strap with quick-release buckle; Adjust the rear lock; Super comfortable pads;

-Certification: CE EN1384 VG1 certified for impact protection.

# **Detail photos of equestrian hats:**













## **Packagaing information:**

The number of items in the carton: 9 PCs/carton

The dimensions of the packaging: carton size: 67 \* 31.5 \* 52.5 CM

Gross weight: 4.50 kg

Type of package: 1pc/PP bag wth color palette, 9 PCs on Brown CARDBOARD

## The circumference of the head knowledge of equestrian hats:

#### **European capitals:**

The oval-shaped helmet is designed for the rider's head with the measure that is highly customized for the

Europeans.

#### The General heads:

Generic headform helmet is designed for the rider's head with the measure, which is slightly longer than its front rear measurement on the side.

#### **Asian capitals:**

And round in the shape of the helmet is designed for the rider's head with a dimension which is condierably suitable for Asians.



#### Our t