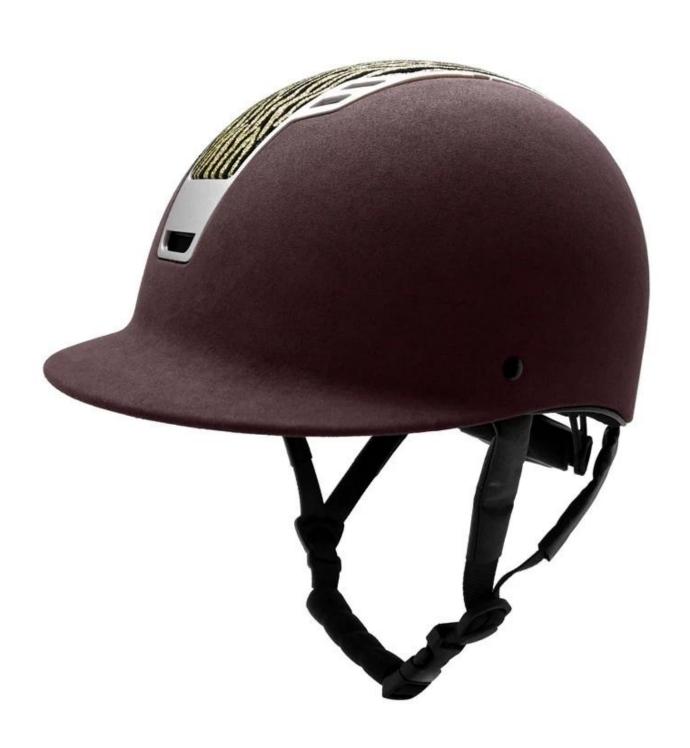

# Detail photos of the **fashion horse riding helmets**:

A long oval shaped head form is designed for a rider's head with a dimension which is considerably fit for Europeans.

### INDIVIDUAL FIT HEAD FORM

A long oval shaped head form is designed for a rider's head with a dimension which is considerably fit for Europeans.

Progressive adjusting system allows the hekmet to perfectly and user-friendly fit on the rider's head, guaranteeing the crucial advantage in terms of safety and wearer comfort with 3 function performance.