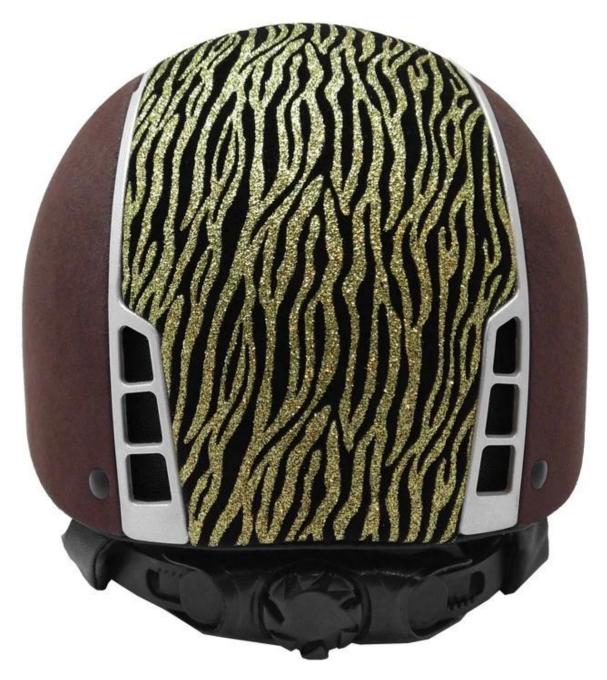

Central flat space for logo labeling, it will never peel off even after a long time using. This tailor-made ODM helmet is the best product to promote with own brand.

#### **LUXURY BRANDING POSITION**

Central flat space for logo labeling, it will never peel off even after a long time using. This tailor-made ODM helmet is the best product to promote with own brand.

Novelty designed to provide adequate sun protection for the rider, the wide peak protects the skin against weather damage, while ensuring maximun visibility. Engineering ABS injection peak is assured from any deformation.