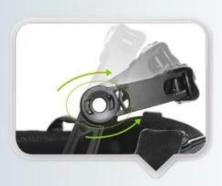

### INDIVIDUAL FIT HEAD FORM

A long oval shaped head form is designed for a rider's head with a dimension which is considerably fit for Europeans.

Progressive adjusting system allows the hekmet to perfectly and user-friendly fit on the rider's head, guaranteeing the crucial advantage in terms of safety and wearer comfort with 3 function performance.

# UNRIVALLED ADJUSTMENT FOR OPTIMUM COMFORT

Progressive adjusting system allows the helmet to perfectly and user-friendly fit on the rider's head, guaranteeing the crucial advantage in terms of safety and wearer comfort with 3 functional performance.