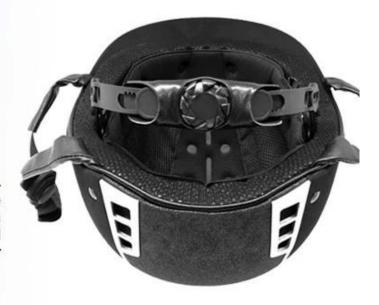

considerate rear space ensures your braid, rope or bun hairdos look good with a helmet, keep hair from slipping and getting in your face while you're riding and allow your

hairstyle fit snugly under helmet. It still looks good when the helmet comes off.

# FRIENDLY DESIGN FOR WOMEN PONYTAIL

Considerate rear space ensures your braid, rope or bun hairdos look good with a helmet, keep hair from slipping and getting in your face while you're riding and allow your hairstyle fit snugly under helmet. It still looks good when the helmet comes off.