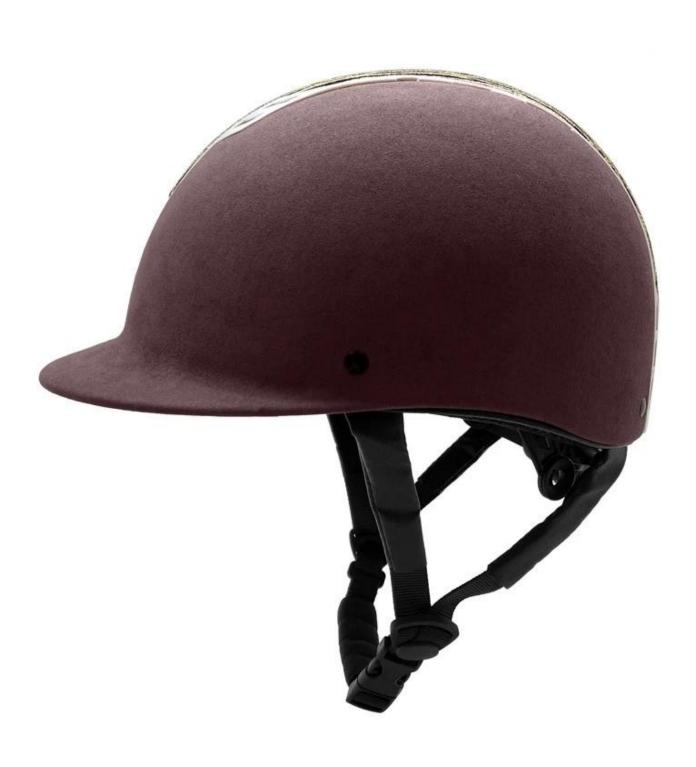

considerate rear space ensures your braid, rope or bun hairdos look good with a helmet, keep hair from slipping and getting in your face while you're riding and allow your

hairstyle fit snugly under helmet. It still looks good when the helmet comes off.

# FRIENDLY DESIGN FOR WOMEN PONYTAIL

Considerate rear space ensures your braid, rope or bun hairdos look good with a helmet, keep hair from slipping and getting in your face while you're riding and allow your hairstyle fit snugly under helmet. It still looks good when the helmet comes off.