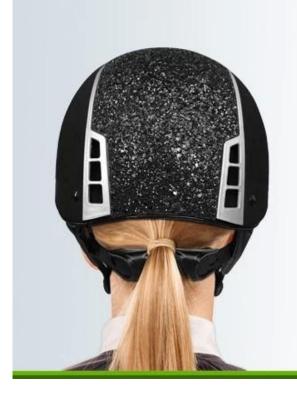

considerate rear space ensures your braid, rope or bun hairdos look good with a helmet, keep hair from slipping and getting in your face while you're riding and allow your

hairstyle fit snugly under helmet. It still looks good when the helmet comes off.

# FRIENDLY DESIGN FOR WOMEN PONYTAIL

Considerate rear space ensures your braid, rope or bun hairdos look good with a helmet, keep hair from slipping and getting in your face while you're riding and allow your hairstyle fit snugly under helmet. It still looks good when the helmet comes off.