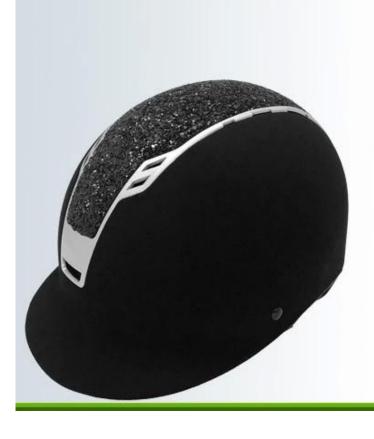

# Detail photos of the **fashion horse riding helmets**:

A long oval shaped head form is designed for a rider's head with a dimension which is considerably fit for Europeans.

### INDIVIDUAL FIT HEAD FORM

A long oval shaped head form is designed for a rider's head with a dimension which is considerably fit for Europeans.

Progressive adjusting system allows the hekmet to perfectly and user-friendly fit on the rider's head, guaranteeing the crucial advantage in terms of safety and wearer comfort with 3 function performance.

# UNRIVALLED ADJUSTMENT FOR OPTIMUM COMFORT

Progressive adjusting system allows the helmet to perfectly and user-friendly fit on the rider's head, guaranteeing the crucial advantage in terms of safety and wearer comfort with 3 functional performance.