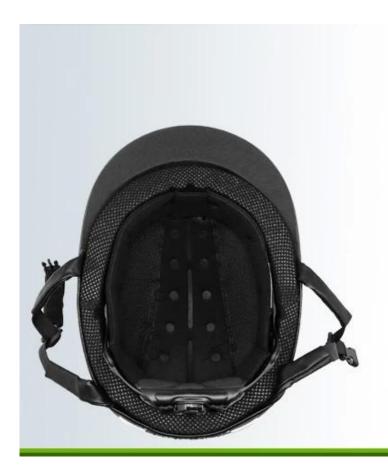

Accessories-helmet: adjustable chin strap with quick-release buckle; adjustment of the rear of the Castle; Super comfortable pads;

Comfortable and breathable velvet foam padding integrated with air mesh layer, ensures a better moisture wicking and sweat releasing effect. Removable and washable design lead to maximum comfort and hygiene.

# ONE PIECE ANTIBACTERIAL INNER PADDING

Comfortable and breathable velvet foam padding integrated with air mesh layer, ensures a better moisture wicking and sweat releasing effect. Removable and washable design lead to maximum comfort and hygiene.