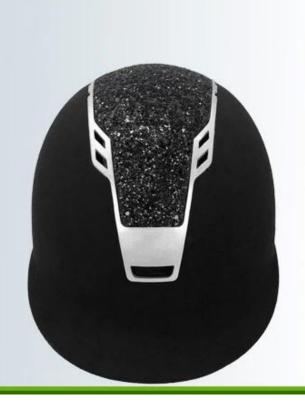

# Manufacturer Supply Equestrian Helmet Horse Riding Helmet AU-H07

### Description of the fashion horse riding helmets:

- -Elegant design: this design is very fashion for riding, people wear more cool.
- -High quality Organic ABS shell with injection moulding technology.
- -High density EPS material is imported from America,

### Specification of the fashion horse riding helmets:

| •                              |                                                                     |
|--------------------------------|---------------------------------------------------------------------|
| Model No.                      | H07                                                                 |
| Material                       | ABS Shell + With high density EPS, excellent shock absorption       |
| A proposal from the            | Suede, Velvet, PU Skin                                              |
| vents                          | 17                                                                  |
| Size/Head the perimeter of the | Size: 52, 53, 54, 55, 56, 57, 58, 59, 60, 61;                       |
| Lining                         | One-piece removable and can be washed in the washing machine lining |
| The color of the               | PANTONE                                                             |
| Sample time                    | 3-7 Working day                                                     |
| MOQ                            | 500 PCS                                                             |
| Packaging details              | Internal package: about cloth bag and about box                     |
|                                | External package: 9 PCs/carton Carton Size: * 32 * 53.5 67.5 CM     |