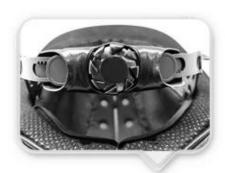

### INDIVIDUAL FIT HEAD FORM

A long oval shaped head form is designed for a rider's head with a dimension which is considerably fit for Europeans.

Progressive adjusting system allows the hekmet to perfectly and user-friendly fit on the rider's head, guaranteeing the crucial advantage in terms of safety and wearer comfort with 3 function performance.

# UNRIVALLED ADJUSTMENT FOR OPTIMUM COMFORT

Progressive adjusting system allows the helmet to perfectly and user-friendly fit on the rider's head, guaranteeing the crucial advantage in terms of safety and wearer comfort with 3 functional performance.