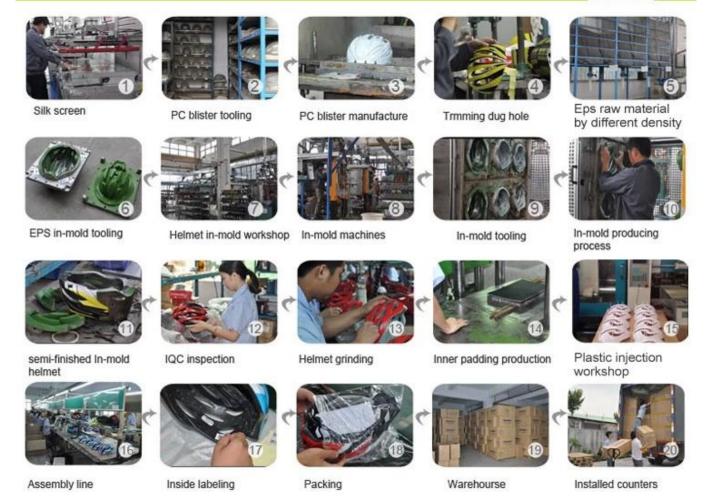

## The production process is the helmet as below:

Silk screen  $\rightarrow$  PC Tools blister  $\rightarrow$  Production of PC blister  $\rightarrow$  Trimming dug a hole  $\rightarrow$  Raw materials for the different density of the EPS  $\rightarrow$  EPS in mold tools  $\rightarrow$  the helmet in the form of workshop  $\rightarrow$  in forming machines  $\rightarrow$  in mold tools  $\rightarrow$  the production process in the mold  $\rightarrow$  semi-finished cast helmet  $\rightarrow$  IQC inspection  $\rightarrow$  helmet, grinding  $\rightarrow$  The internal padding of the production  $\rightarrow$  plastic injection workshop  $\rightarrow$  the Assembly line  $\rightarrow$ the Interior markings  $\rightarrow$  packaging  $\rightarrow$  Uk  $\rightarrow$  installed counters.

#### **Production Procedure**