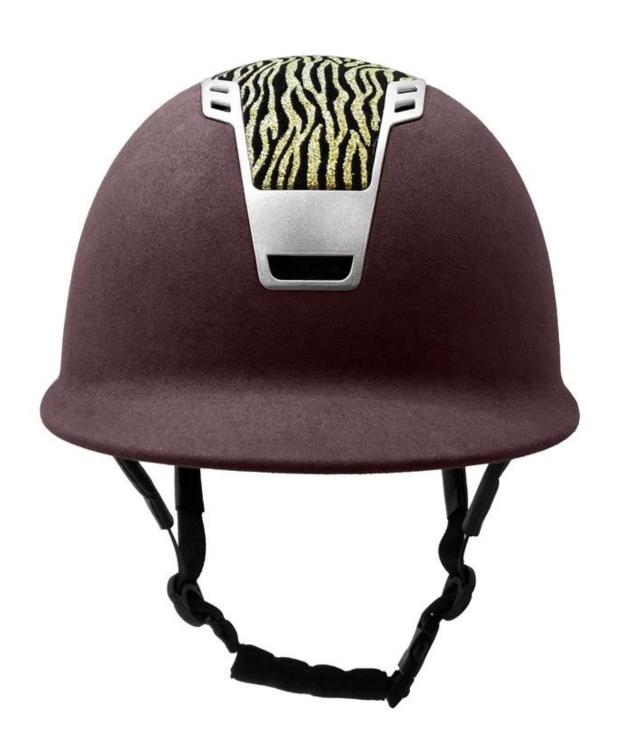

# Manufacturer Supply Equestrian Helmet Horse Riding Helmet AU-H07

### Description of the fashion horse riding helmets:

- -Elegant design: this design is very fashion for riding, people wear more cool.
- -High quality Organic ABS shell with injection moulding technology.
- -High density EPS material is imported from America,

Central flat space for logo labeling, it will never peel off even after a long time using. This tailor-made ODM helmet is the best product to promote with own brand.

#### **LUXURY BRANDING POSITION**

Central flat space for logo labeling, it will never peel off even after a long time using. This tailor-made ODM helmet is the best product to promote with own brand.

Novelty designed to provide adequate sun protection for the rider, the wide peak protects the skin against weather damage, while ensuring maximun visibility. Engineering ABS injection peak is assured from any deformation.