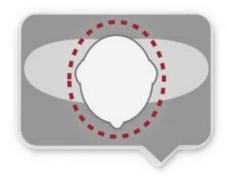

# Detail photos of the **fashion horse riding helmets**:

A long oval shaped head form is designed for a rider's head with a dimension which is considerably fit for Europeans.

### INDIVIDUAL FIT HEAD FORM

A long oval shaped head form is designed for a rider's head with a dimension which is considerably fit for Europeans.

Progressive adjusting system allows the hekmet to perfectly and user-friendly fit on the rider's head, guaranteeing the crucial advantage in terms of safety and wearer comfort with 3 function performance.