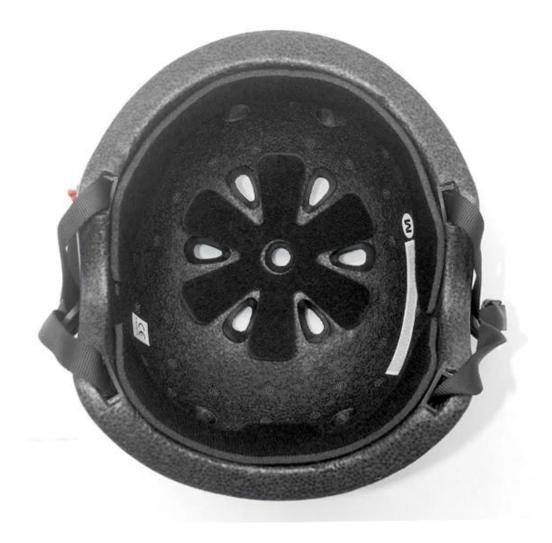

## The advantages of chrome skateboard helmet:

- It's super lightest, only 250g, and well-ventilated.
- In-mould technology: seamless , when the helmet by the impact , the entire helmet uniform force.
- Thicken PC shell ,protection would be sharply increased.
- High density gray EPS material, light weight, Shock resistance, provide reliable protection .
- With flexible patent adjustment headlock buckle , PA webbing, washable pads.
- Moisture wicking Soft Lining Pads that can be removed and cleaned .
- Fashionable skate helmet with CE EN 1078 certificat