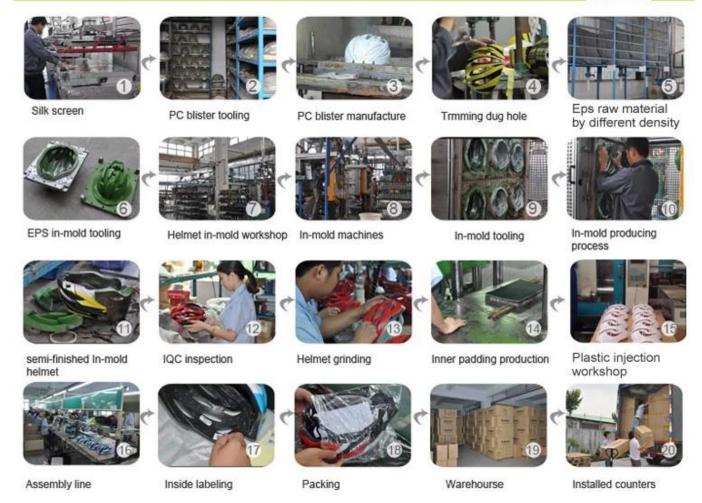

## The helmet production procedure is as below:

silk screen  $\rightarrow$  PC blister tooling  $\rightarrow$  PC blister manufacture  $\rightarrow$  Trimming dug hole  $\rightarrow$  EPS raw material by different density  $\rightarrow$  EPS in-mold tooling  $\rightarrow$  helmet in-mold workshop  $\rightarrow$  in-mold machines  $\rightarrow$  in-mold tooling  $\rightarrow$  in-mold producing process  $\rightarrow$  semi-finished in-mold helmet  $\rightarrow$  IQC inspection  $\rightarrow$  helmet grinding  $\rightarrow$  inner padding production  $\rightarrow$  plastic injection workshop  $\rightarrow$  assembly line  $\rightarrow$ inside labeling  $\rightarrow$  packing  $\rightarrow$  warehouse  $\rightarrow$  installed counters.

#### **Production Procedure**