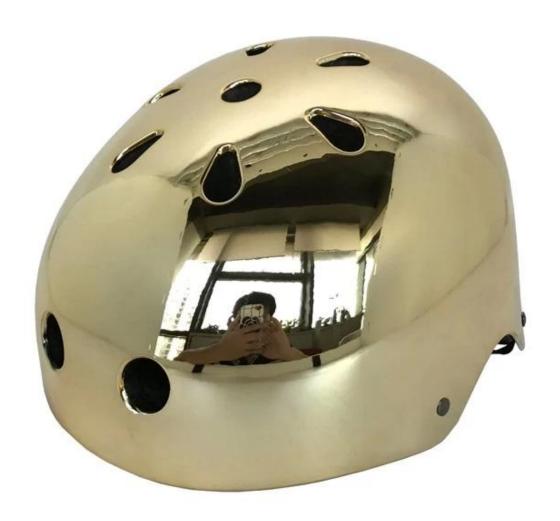

## AU-K003 Factory High-end Chrome skate helmet CE&CPSC skateboard helmet for sale

| Model No.               | AU-K003                                                                  |
|-------------------------|--------------------------------------------------------------------------|
| Material                | Chrome ABD shell                                                         |
| Certification           | CE EN 1078                                                               |
| Size/Head circumference | S: 52-56cm M 54-58cm L 56-60cm                                           |
| Vents                   | 11 air ventilation                                                       |
| Weight                  | 250 gram                                                                 |
| Color                   | custonized according to PATONE                                           |
| Sample time             | 3-7 working day                                                          |
| MOQ                     | 500 PCS                                                                  |
| Packing detail          | 1.PP bag, PE bag, Blister card, color box and custom-design is welcomed. |
|                         | 2. Carton packing outside                                                |

## The advantages of chrome skateboard helmet:

- It's super lightest, only 250g, and well-ventilated.
- In-mould technology: seamless , when the helmet by the impact , the entire helmet uniform force.
- Thicken PC shell ,protection would be sharply increased.
- High density gray EPS material, light weight, Shock resistance, provide reliable protection .
- With flexible patent adjustment headlock buckle , PA webbing, washable pads.
- Moisture wicking Soft Lining Pads that can be removed and cleaned .
- Fashionable skate helmet with CE EN 1078 certificat