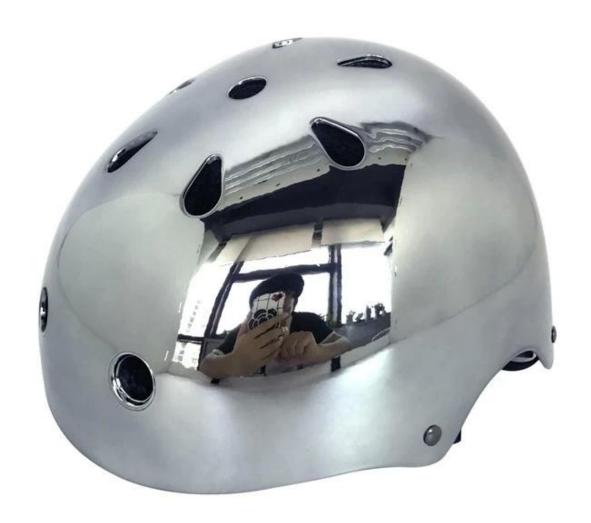

## AU-K003 Factory High-end Chrome skate helmet CE&CPSC skateboard helmet for sale

| Model No.               | AU-K003                                                                  |
|-------------------------|--------------------------------------------------------------------------|
| Material                | Chrome ABD shell                                                         |
| Certification           | CE EN 1078                                                               |
| Size/Head circumference | S: 52-56cm M 54-58cm L 56-60cm                                           |
| Vents                   | 11 air ventilation                                                       |
| Weight                  | 250 gram                                                                 |
| Color                   | custonized according to PATONE                                           |
| Sample time             | 3-7 working day                                                          |
| MOQ                     | 500 PCS                                                                  |
| Packing detail          | 1.PP bag, PE bag, Blister card, color box and custom-design is welcomed. |
|                         | 2. Carton packing outside                                                |

## The advantages of chrome skateboard helmet:

- It's super lightest, only 250g, and well-ventilated.
- In-mould technology: seamless , when the helmet by the impact , the entire helmet uniform force.
- Thicken PC shell ,protection would be sharply increased.
- High density gray EPS material, light weight, Shock resistance, provide reliable protection .
- With flexible patent adjustment headlock buckle , PA webbing, washable pads.
- Moisture wicking Soft Lining Pads that can be removed and cleaned .
- Fashionable skate helmet with CE EN 1078 certificat