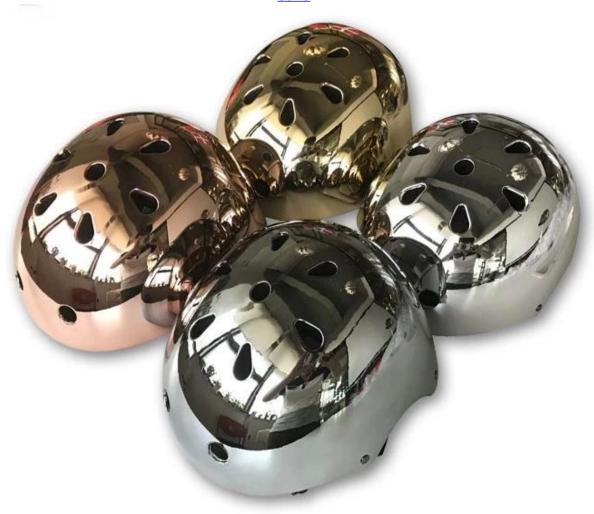

## AU-K003 Factory High-end Chrome skate helmet CE&CPSC skateboard helmet for sale

| Model No.               | AU-K003                                                                  |
|-------------------------|--------------------------------------------------------------------------|
| Material                | Chrome ABD shell                                                         |
| Certification           | CE EN 1078                                                               |
| Size/Head circumference | S: 52-56cm M 54-58cm L 56-60cm                                           |
| Vents                   | 11 air ventilation                                                       |
| Weight                  | 250 gram                                                                 |
| Color                   | custonized according to PATONE                                           |
| Sample time             | 3-7 working day                                                          |
| MOQ                     | 500 PCS                                                                  |
| Packing detail          | 1.PP bag, PE bag, Blister card, color box and custom-design is welcomed. |
|                         | 2. Carton packing outside                                                |

## The advantages of chrome skateboard helmet:

- It's super lightest, only 250g, and well-ventilated.
- In-mould technology: seamless , when the helmet by the impact , the entire helmet uniform force.
- Thicken PC shell ,protection would be sharply increased.
- High density gray EPS material, light weight, Shock resistance, provide reliable protection .
- With flexible patent adjustment headlock buckle , PA webbing, washable pads.
- Moisture wicking Soft Lining Pads that can be removed and cleaned .
- Fashionable skate helmet with CE EN 1078 certificat