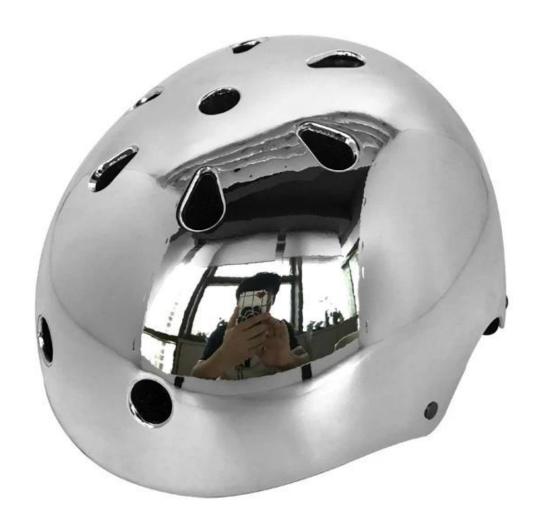

## AU-K003 Factory High-end Chrome skate helmet CE&CPSC skateboard helmet for sale

| Model No.               | AU-K003                                                                  |
|-------------------------|--------------------------------------------------------------------------|
| Material                | Chrome ABD shell                                                         |
| Certification           | CE EN 1078                                                               |
| Size/Head circumference | S: 52-56cm M 54-58cm L 56-60cm                                           |
| Vents                   | 11 air ventilation                                                       |
| Weight                  | 250 gram                                                                 |
| Color                   | custonized according to PATONE                                           |
| Sample time             | 3-7 working day                                                          |
| MOQ                     | 500 PCS                                                                  |
| Packing detail          | 1.PP bag, PE bag, Blister card, color box and custom-design is welcomed. |
|                         | 2. Carton packing outside                                                |

## The advantages of chrome skateboard helmet:

- It's super lightest, only 250g, and well-ventilated.
- In-mould technology: seamless , when the helmet by the impact , the entire helmet uniform force.
- Thicken PC shell ,protection would be sharply increased.
- High density gray EPS material, light weight, Shock resistance, provide reliable protection .
- With flexible patent adjustment headlock buckle , PA webbing, washable pads.
- Moisture wicking Soft Lining Pads that can be removed and cleaned .
- Fashionable skate helmet with CE EN 1078 certificat