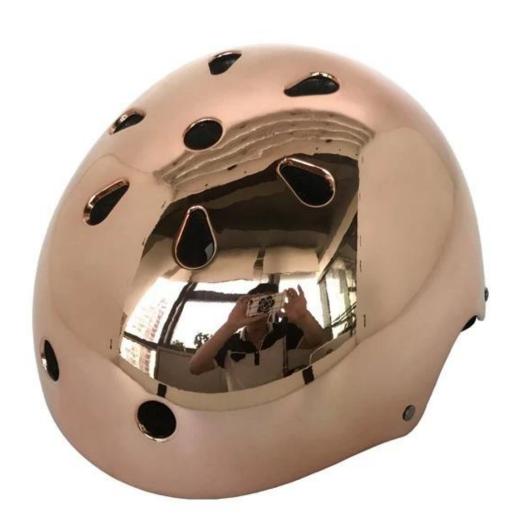

## AU-K003 Factory High-end Chrome skate helmet CE&CPSC skateboard helmet for sale

| Model No.               | AU-K003                                                                  |
|-------------------------|--------------------------------------------------------------------------|
| Material                | Chrome ABD shell                                                         |
| Certification           | CE EN 1078                                                               |
| Size/Head circumference | S: 52-56cm M 54-58cm L 56-60cm                                           |
| Vents                   | 11 air ventilation                                                       |
| Weight                  | 250 gram                                                                 |
| Color                   | custonized according to PATONE                                           |
| Sample time             | 3-7 working day                                                          |
| MOQ                     | 500 PCS                                                                  |
| Packing detail          | 1.PP bag, PE bag, Blister card, color box and custom-design is welcomed. |
|                         | 2. Carton packing outside                                                |

## The advantages of chrome skateboard helmet:

- It's super lightest, only 250g, and well-ventilated.
- In-mould technology: seamless , when the helmet by the impact , the entire helmet uniform force.
- Thicken PC shell ,protection would be sharply increased.
- High density gray EPS material, light weight, Shock resistance, provide reliable protection .
- With flexible patent adjustment headlock buckle , PA webbing, washable pads.
- Moisture wicking Soft Lining Pads that can be removed and cleaned .
- Fashionable skate helmet with CE EN 1078 certificat