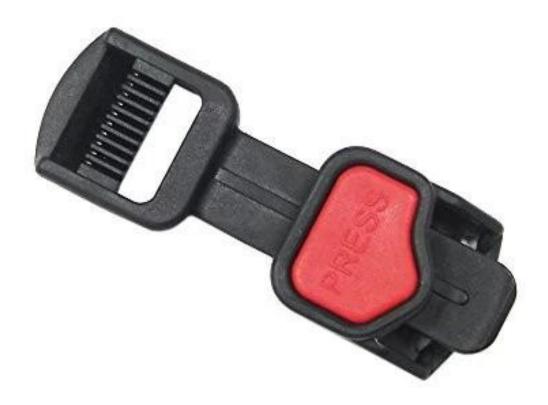

# **Factory Supply Helmet Magnetic Buckle**

helmet buckle closes automatically and can be opened easily with just two fingers by sliding laterally. Even when wearing gloves it can be opened quickly and effortlessly. Unlike traditional buckles, the risk of pinching the skin is completely eliminated. The advanced magnetic fastener allows virtually automatic closing while also enabling riders to unlock their helmet in a snap—with just one hand and even while wearing gloves! Features:

Easy, one-handed operation (even with gloves!) No pinching One click to close Durable, robust and secure Currently available in ES, Sierra, Avalon and Intrepid helmets

use of helmets with the "one-hand fastener", with strong magnets make them easy to close and open, very convenient and safe).

- Fidlock brand magetic buckle.

Customized varieties colors of helmet accessories for your freely choice: