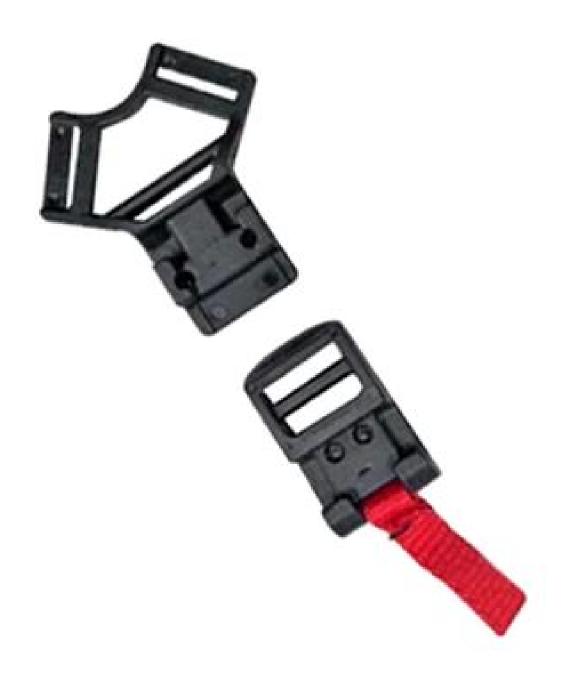

### We can also customize various colors buckle.

Many plastic accessories are available in order to adapt the helmet to its use:

There are four different helmet strap buckle for your freely choice:

- Standard ITW brand Nylon helmet buckle
- Traditional helmet buckle
- Patent self-developed magnetic buckle (the comprehensive safety, functionality and great ease of

use of helmets with the "one-hand fastener", with strong magnets make them easy to close and open, very convenient and safe).

- Fidlock brand magetic buckle.

Customized varieties colors of helmet accessories for your freely choice: