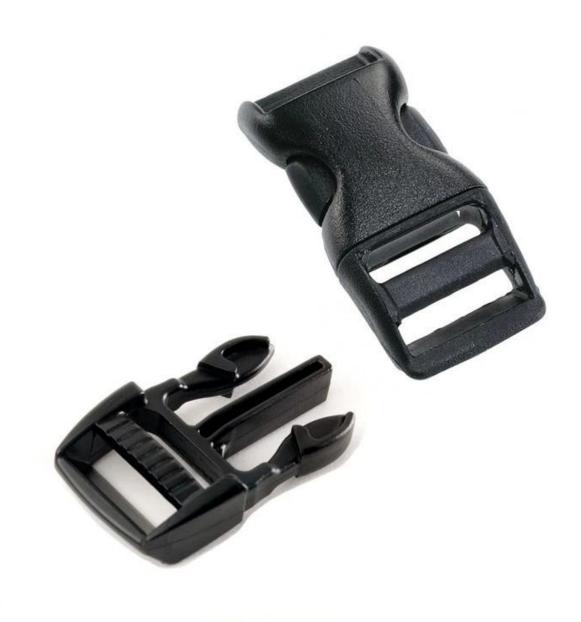

### **Helmet Buckle Options**

### We can also customize various colors buckle.

Many plastic accessories are available in order to adapt the helmet to its use:

There are four different helmet strap buckle for your freely choice:

- Standard ITW brand Nylon helmet buckle
- Traditional helmet buckle
- Patent self-developed magnetic buckle (the comprehensive safety, functionality and great ease of

use of helmets with the "one-hand fastener", with strong magnets make them easy to close and open, very convenient and safe).

- Fidlock brand magetic buckle.

Customized varieties colors of helmet accessories for your freely choice: