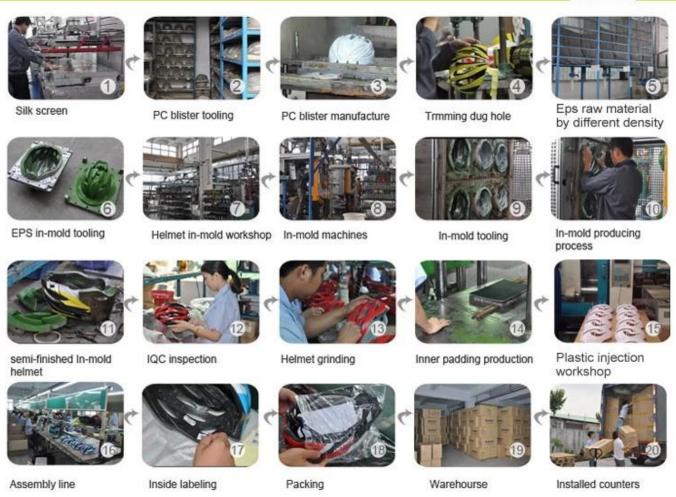

# The helmet production procedure is as below:

silk screen  $\rightarrow$  PC blister tooling  $\rightarrow$  PC blister manufacture  $\rightarrow$  Trimming dug hole  $\rightarrow$  EPS raw material by different density  $\rightarrow$  EPS in-mold tooling  $\rightarrow$  helmet in-mold workshop  $\rightarrow$  in-mold machines  $\rightarrow$  in-mold tooling  $\rightarrow$  in-mold producing process  $\rightarrow$  semi-finished in-mold helmet  $\rightarrow$  IQC inspection  $\rightarrow$  helmet grinding  $\rightarrow$  inner padding production  $\rightarrow$  plastic injection workshop  $\rightarrow$  assembly line  $\rightarrow$ inside labeling  $\rightarrow$  packing  $\rightarrow$  warehouse  $\rightarrow$  installed counters.