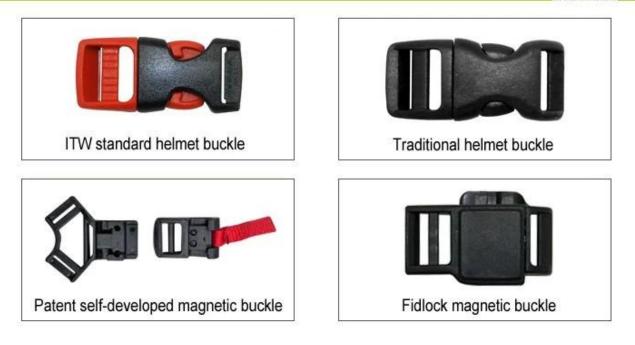

### **Helmet Buckle Options**

### We can also customize various colors buckle.

Many plastic accessories are available in order to adapt the helmet to its use:

There are four different helmet strap buckle for your freely choice:

- Standard ITW brand Nylon helmet buckle
- Traditional helmet buckle
- Patent self-developed magnetic buckle (the comprehensive safety, functionality and great ease of

use of helmets with the "one-hand fastener", with strong magnets make them easy to close and open, very convenient and safe).

- Fidlock brand magetic buckle.

Customized varieties colors of helmet accessories for your freely choice: