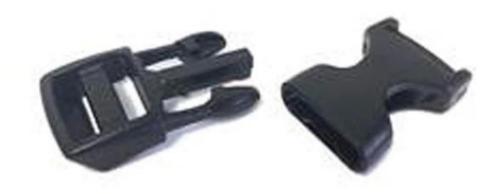

### We can also customize various colors buckle.

Many plastic accessories are available in order to adapt the helmet to its use:

There are four different helmet strap buckle for your freely choice:

- Standard ITW brand Nylon helmet buckle
- Traditional helmet buckle
- Patent self-developed magnetic buckle (the comprehensive safety, functionality and great ease of

use of helmets with the "one-hand fastener", with strong magnets make them easy to close and open, very convenient and safe).

- Fidlock brand magetic buckle.

Customized varieties colors of helmet accessories for your freely choice:

- Available helmet lockable strap divider in varieties color.
- Available helmet strap buckle in varieties colors.
- Available helmet strap holder in varieties colors.