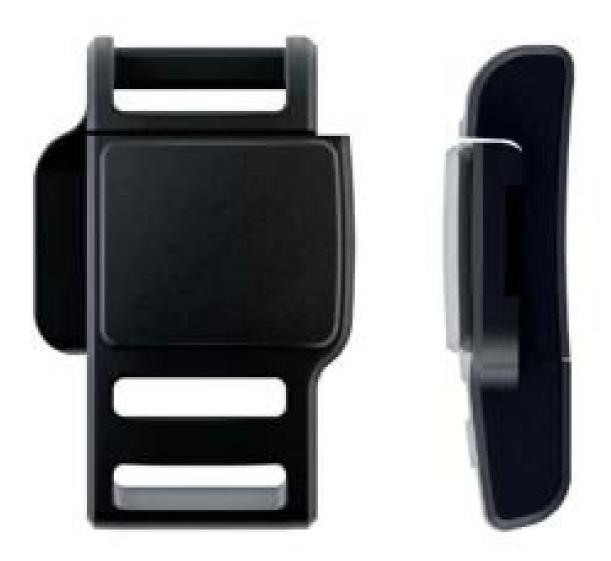

### **Helmet Buckle Options**

### We can also customize various colors buckle.

Many plastic accessories are available in order to adapt the helmet to its use:

There are four different helmet strap buckle for your freely choice:

- Standard ITW brand Nylon helmet buckle
- Traditional helmet buckle
- Patent self-developed magnetic buckle (the comprehensive safety, functionality and great ease of

use of helmets with the "one-hand fastener", with strong magnets make them easy to close and open, very convenient and safe).

- Fidlock brand magetic buckle.

Customized varieties colors of helmet accessories for your freely choice: