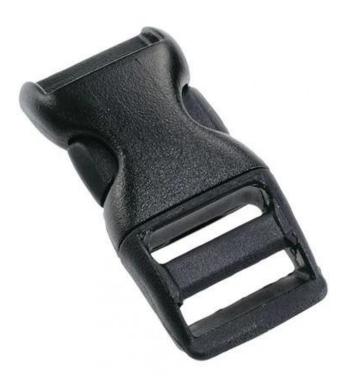

### We can also customize various colors buckle.

Many plastic accessories are available in order to adapt the helmet to its use:

There are four different helmet strap buckle for your freely choice:

- Standard ITW brand Nylon helmet buckle
- Traditional helmet buckle
- Patent self-developed magnetic buckle (the comprehensive safety, functionality and great ease of

use of helmets with the "one-hand fastener", with strong magnets make them easy to close and open, very convenient and safe).

- Fidlock brand magetic buckle.

Customized varieties colors of helmet accessories for your freely choice:

- Available helmet lockable strap divider in varieties color.
- Available helmet strap buckle in varieties colors.
- Available helmet strap holder in varieties colors.