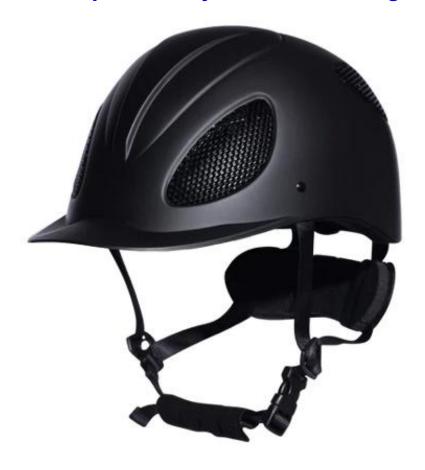

## **Detail photos of youth horse riding helmet:**

# **Description of youth horse riding helmet:**

-Elegant design: this design is very, horseback riding, people wear more cool.

High-quality eco friendly ABS shell injection technology.

-High density EPS material is imported from America,

Accessories-helmet: adjustable strap with quick-release buckle; Adjust the rear lock; Super comfortable pads;

-Certification: CE EN1384 VG1 certified for impact protection.