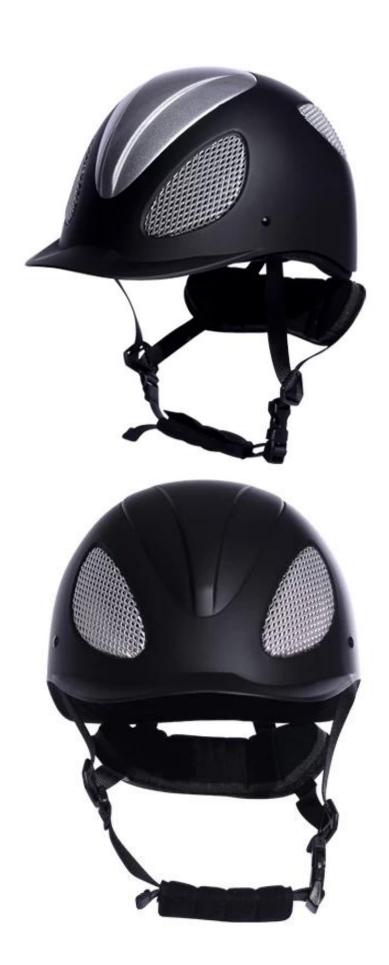

## **Detail photos of youth horse riding helmet:**

# **Description of youth horse riding helmet:**

-Elegant design: this design is very, horseback riding, people wear more cool.

High-quality eco friendly ABS shell injection technology.

-High density EPS material is imported from America,

Accessories-helmet: adjustable strap with quick-release buckle; Adjust the rear lock; Super comfortable pads;

-Certification: CE EN1384 VG1 certified for impact protection.