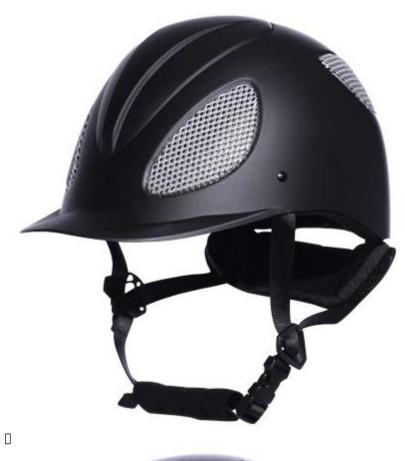

## **Detail photos of youth horse riding helmet:**

# **Description of youth horse riding helmet:**

-Elegant design: this design is very, horseback riding, people wear more cool.

High-quality eco friendly ABS shell injection technology.

-High density EPS material is imported from America,

Accessories-helmet: adjustable strap with quick-release buckle; Adjust the rear lock; Super comfortable pads;

-Certification: CE EN1384 VG1 certified for impact protection.