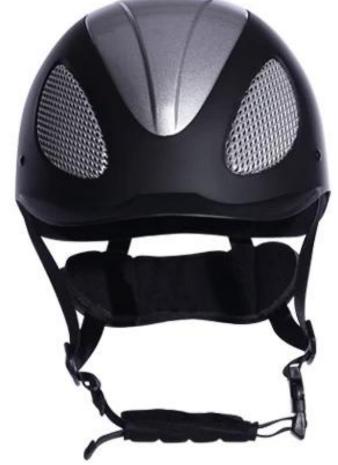

## **Detail photos of youth horse riding helmet:**

# **Description of youth horse riding helmet:**

-Elegant design: this design is very, horseback riding, people wear more cool.

High-quality eco friendly ABS shell injection technology.

-High density EPS material is imported from America,

Accessories-helmet: adjustable strap with quick-release buckle; Adjust the rear lock; Super comfortable pads;

-Certification: CE EN1384 VG1 certified for impact protection.