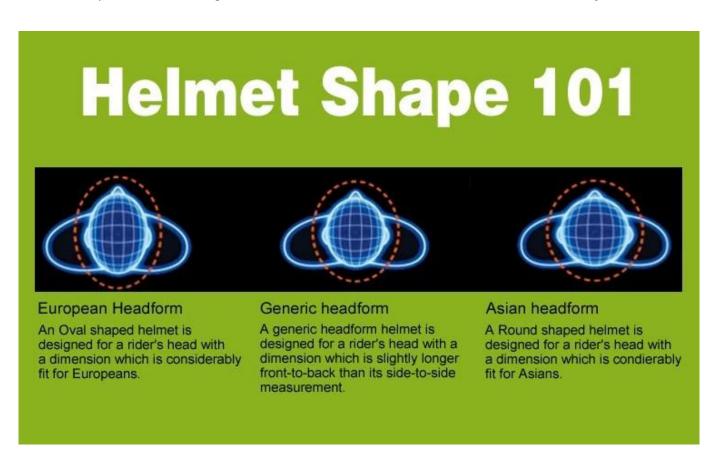

### The head circumference knowledge of bicycle helmet design:

#### **European Headform:**

An Oval shaped helmet is designed for a rider's head with a dimension which is considerably fit for Europeans.

#### **Generic headform:**

A generic headform helmet is designed for a rider's head with a dimension which is slightly longer front-to-back than its side-to-side measurement.

#### Asian headform:

A Round shaped helmet is designed for a rider's head with a dimension which is condierably fit for Asians.