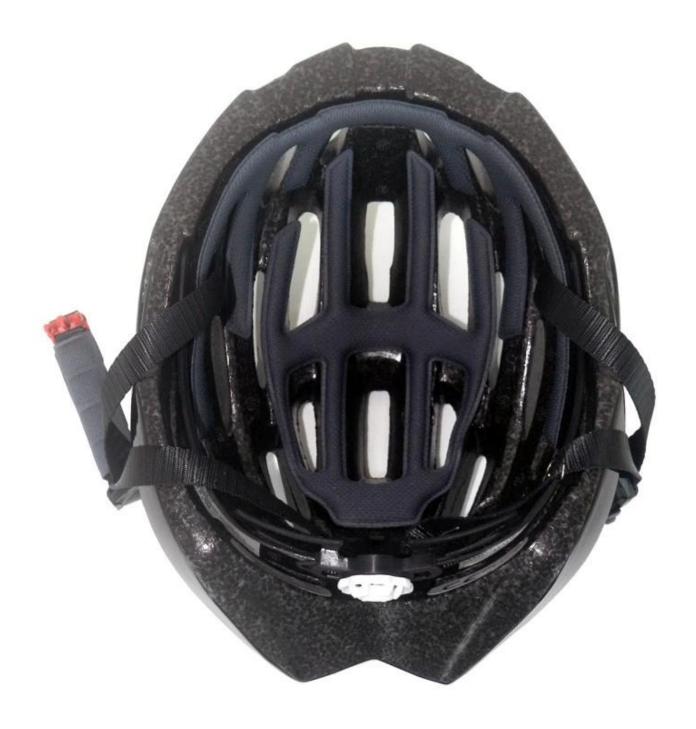

# The description of mens road bike helmets:

BM14 Newest Adult bike helmet presentation:

- Cutting-edge Design29 vents with 9 interior air channels, only 220g
- > Progressive Body Structure Quality 5-piece PC shell + EPS in-mould technology
- > Premium Accessory Parts Bird eye polyester fabric liner, colorful nylon webbings & ITW buckles
- > CE EN1078 Certificate Verified head protection
- > Patented Head Lock Classic rotating dial, 3 gears up & down exclusive design

# The specification of mens city bike helmets:

| Product name            | Adult bike helmet                                                                           |
|-------------------------|---------------------------------------------------------------------------------------------|
| Model number            | AU-BM14 helmet                                                                              |
| Material                | 5 PC shells + High Density EPS + Patent adjustment                                          |
| Head circumference      | S/M M/L Patented rotating dial adjustment (vertically 3 gears up & down height adjustment ) |
| Logo custom             | Water decal, UV Dart sticker, Silk screen printing, epoxy(dome) sticker, metallic sticker   |
| Master carton size      | 70*58*35cm                                                                                  |
| Packaging               | 12pcs/ctn                                                                                   |
| Price term              | FOB/CFR                                                                                     |
| Shipping                | led helmet Samples by express, bulk production by air freight or sea transportation         |
| Payment terms           | TT, Credit Card, PayPal                                                                     |
| Sample time             | Within 3 days after payment                                                                 |
| Mass lead time          | 30days                                                                                      |
| Fearture                | Colorful shell/ Great protection/Chic design/ Great ventilation performance                 |
| Alibaba Trade Assurance | Support                                                                                     |

The Dial of Adjustment can be interchangeable with LED light