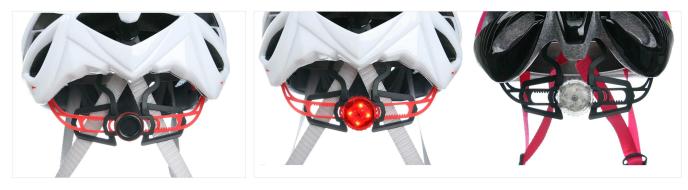

# The detail pictures of mens mountain bike helmets:

The Dial of Adjustment can be interchangeable with LED light