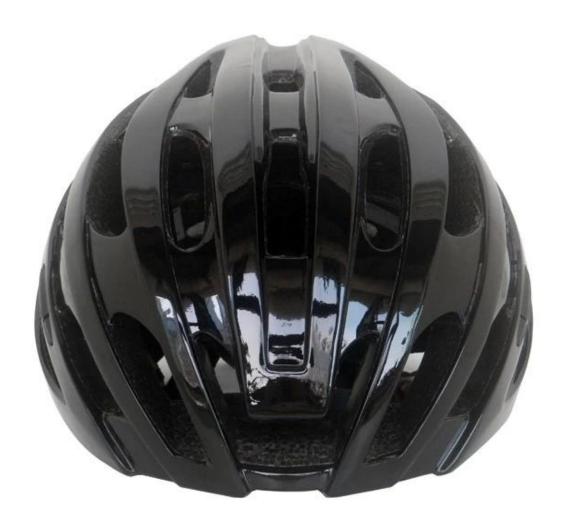

# The detail pictures of mens mountain bike helmets:

# The description of mens road bike helmets:

BM14 Newest Adult bike helmet presentation:

- Cutting-edge Design29 vents with 9 interior air channels, only 220g
- > Progressive Body Structure Quality 5-piece PC shell + EPS in-mould technology
- > Premium Accessory Parts Bird eye polyester fabric liner, colorful nylon webbings & ITW buckles
- > CE EN1078 Certificate Verified head protection
- > Patented Head Lock Classic rotating dial, 3 gears up & down exclusive design