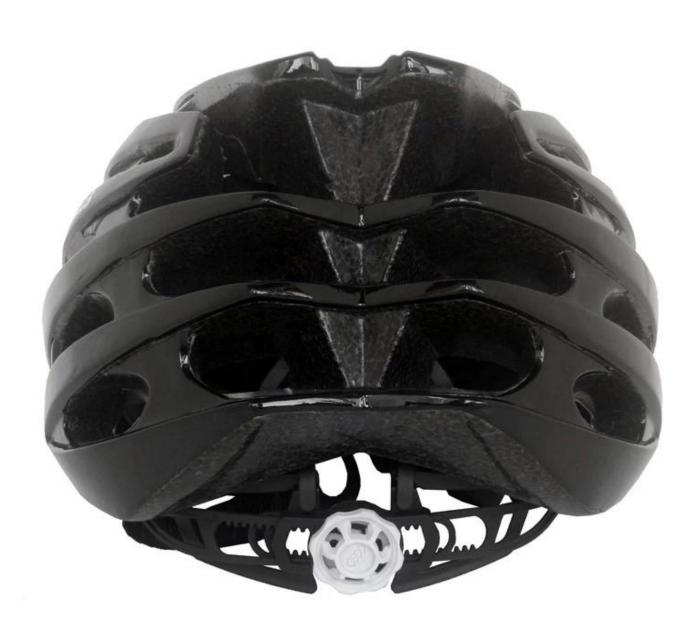

# The detail pictures of mens mountain bike helmets:

The Dial of Adjustment can be interchangeable with LED light