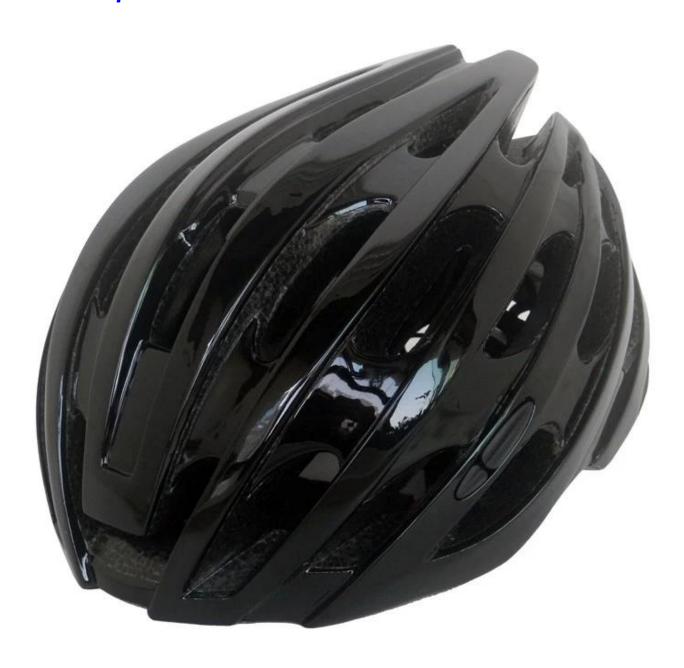

# The detail pictures of mens mountain bike helmets:

# The description of mens road bike helmets:

BM14 Newest Adult bike helmet presentation:

- Cutting-edge Design29 vents with 9 interior air channels, only 220g
- > Progressive Body Structure Quality 5-piece PC shell + EPS in-mould technology
- > Premium Accessory Parts Bird eye polyester fabric liner, colorful nylon webbings & ITW buckles
- > CE EN1078 Certificate Verified head protection
- > Patented Head Lock Classic rotating dial, 3 gears up & down exclusive design