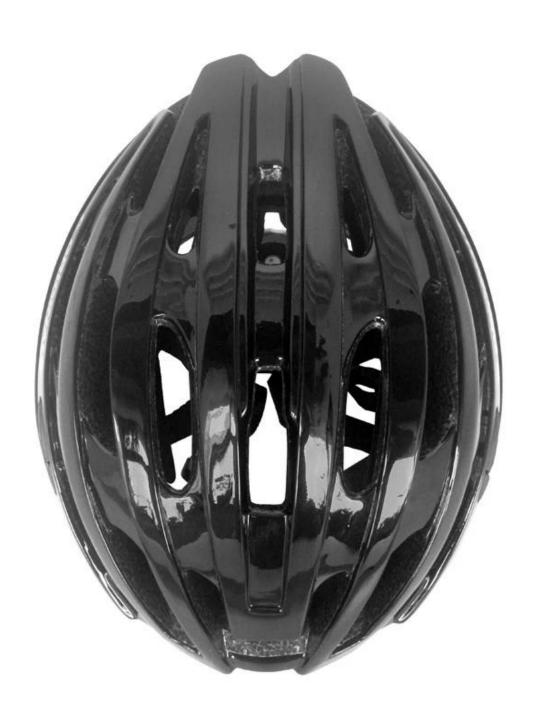

# The detail pictures of mens mountain bike helmets:

# The description of mens road bike helmets:

BM14 Newest Adult bike helmet presentation:

- Cutting-edge Design29 vents with 9 interior air channels, only 220g
- > Progressive Body Structure Quality 5-piece PC shell + EPS in-mould technology
- > Premium Accessory Parts Bird eye polyester fabric liner, colorful nylon webbings & ITW buckles
- > CE EN1078 Certificate Verified head protection
- > Patented Head Lock Classic rotating dial, 3 gears up & down exclusive design