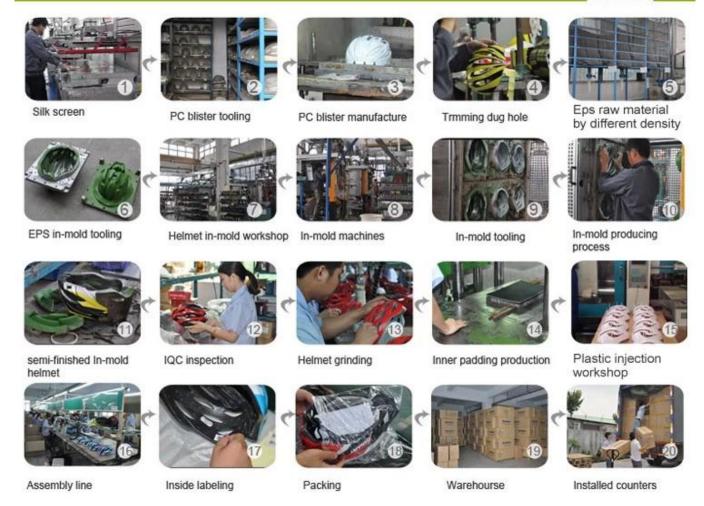

# The helmet production procedure is as below:

silk screen  $\rightarrow$  PC blister tooling  $\rightarrow$  PC blister manufacture  $\rightarrow$  Trimming dug hole  $\rightarrow$  EPS raw material by different density  $\rightarrow$  EPS in-mold tooling  $\rightarrow$  helmet in-mold workshop  $\rightarrow$  in-mold machines  $\rightarrow$  in-mold tooling  $\rightarrow$  in-mold producing process  $\rightarrow$  semi-finished in-mold helmet  $\rightarrow$  IQC inspection  $\rightarrow$  helmet grinding  $\rightarrow$  inner padding production  $\rightarrow$  plastic injection workshop  $\rightarrow$  assembly line  $\rightarrow$ inside labeling  $\rightarrow$  packing  $\rightarrow$  warehouse  $\rightarrow$  installed counters.