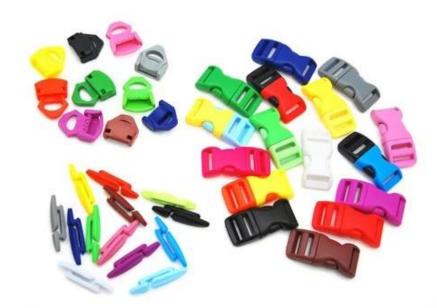

# **Helmet Buckle Options**

# We can also customize various colors buckle.

The Up-N-Down helmet adjustment system gives the most precise and comfortable fitting of any helmet due to its unique double pivot design. This allows the back of the head to be cradled by the soft rubber pad, which are then easily tightened to the correct tension by a central ratchet wheel. Lightweight and easy to use. Advanced fit systems provide the perfect adjustment, in every direction, to match every individual head shape.