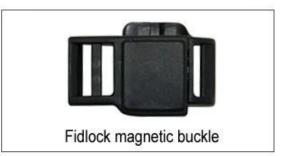

# **Helmet Buckle Options**

ITW helmet buckle is light, easy to fasten and normally reliable. It has some drawbacks, however. It requires the strap to be adjusted correctly at all times, and retain the adjustment, since it always fastens at the same spot.