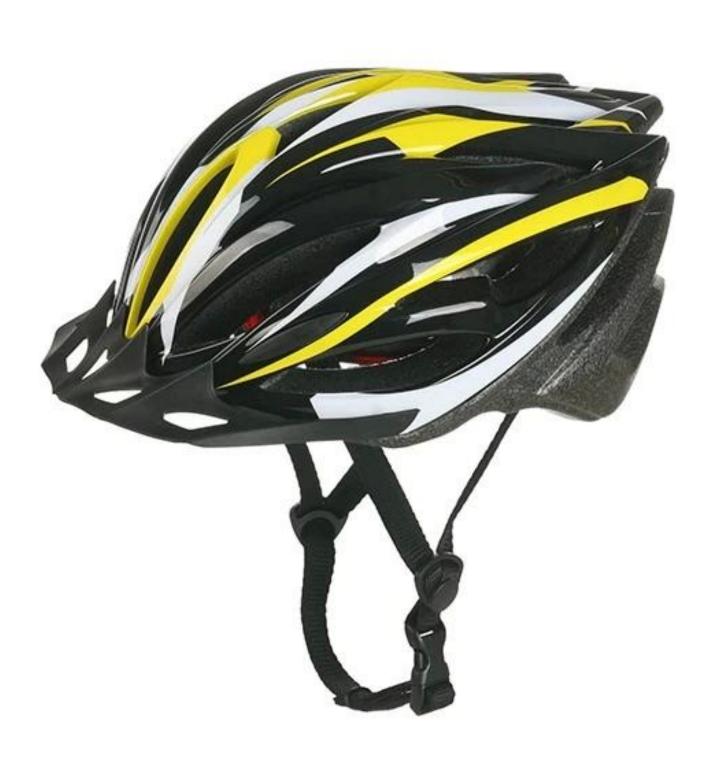

---------------------|
| Material                | EPS foam & PC double in-mold technology           |
| Certification           | CE EN1078                                         |
| Vents                   | 20 air vents                                      |
| Color                   | Pantone, customized                               |
| size/head circumference | M/L (54-58CM)                                     |
| Weight                  | 270g                                              |
| Sample Time             | 3 days                                            |
| MOQ                     | 200pcs                                            |
| Package details         | PP bag+individual color box packing+master carton |

# The detail pictures of womens sport bike helmets









## The Customized accessories:

So far, we have been manufacturing & exporting different kinds of helmets for more than 24 years. You can purchase latest design quality helmets here as well as personalize your own designs since we can provide a strong R&D support.We provide different option for custom service that you can select the different helmet color, different strap color,LOGO custom service, inner pad design, divider color, different strap buckle color, and we can provide different head adjuster even different color for visor.

ITW helmet buckle is light, easy to fasten and normally reliable. It has some drawbacks, however. It requires the strap to be adjusted correctly at all times, and retain the adjustment, since it always fastens at the same spot.

# **Helmet Buckle Options*