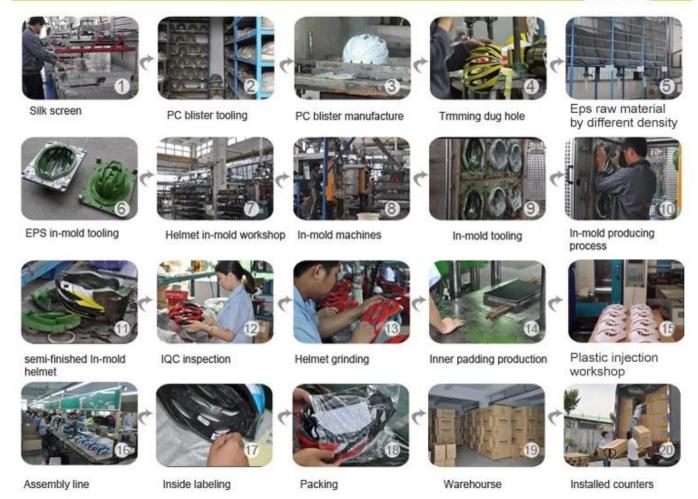

#### **MANUFACTURING PROCESS SHOW**

# The helmet production procedure is as below:

silk screen  $\rightarrow$  PC blister tooling  $\rightarrow$  PC blister manufacture  $\rightarrow$  Trimming dug hole  $\rightarrow$  EPS raw material by different density  $\rightarrow$  EPS in-mold tooling  $\rightarrow$  helmet in-mold workshop  $\rightarrow$  in-mold machines  $\rightarrow$  in-mold tooling  $\rightarrow$  in-mold producing process  $\rightarrow$  semi-finished in-mold helmet  $\rightarrow$  IQC inspection  $\rightarrow$  helmet grinding  $\rightarrow$  inner padding production  $\rightarrow$  plastic injection workshop  $\rightarrow$  assembly line  $\rightarrow$ inside labeling  $\rightarrow$  packing  $\rightarrow$  warehouse  $\rightarrow$  installed counters.