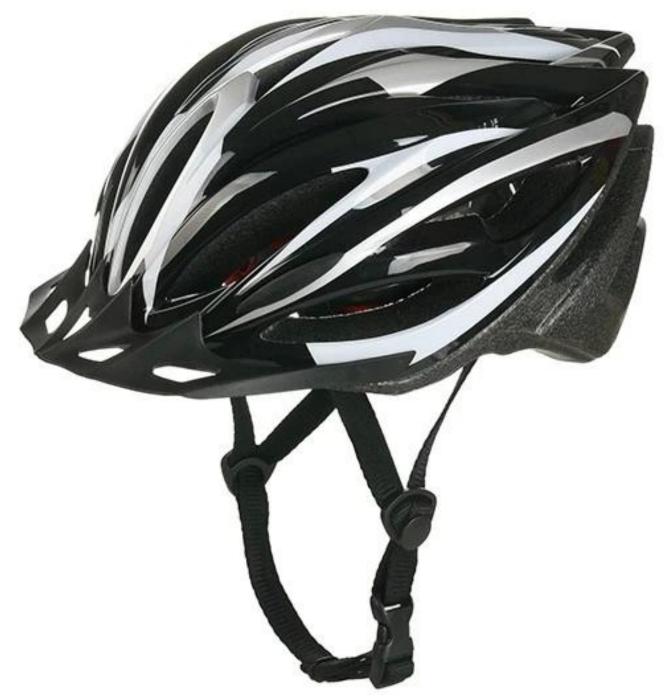

-------------------|
| Material                | EPS foam & PC double in-mold technology           |
| Certification           | CE EN1078                                         |
| Vents                   | 20 air vents                                      |
| Color                   | Pantone, customized                               |
| size/head circumference | M/L (54-58CM)                                     |
| Weight                  | 270g                                              |
| Sample Time             | 3 days                                            |
| MOQ                     | 200pcs                                            |
| Package details         | PP bag+individual color box packing+master carton |

# The detail pictures of womens sport bike helmets









## The Customized accessories:

So far, we have been manufacturing & exporting different kinds of helmets for more than 24 years. You can purchase latest design quality helmets here as well as personalize your own designs since we can provide a strong R&D support.We provide different option for custom service that you can select the different helmet color, different strap color,LOGO custom service, inner pad design, divider color, different strap buckle color, and we can provide different head adjuster even different color for visor.

ITW helmet buckle is light, easy to fasten and normally reliable. It has some drawbacks, however. It requires the strap to be adjusted correctly at all times, and retain the adjustment, since it always fastens at the same spot.

# **Helmet Buckle Options**