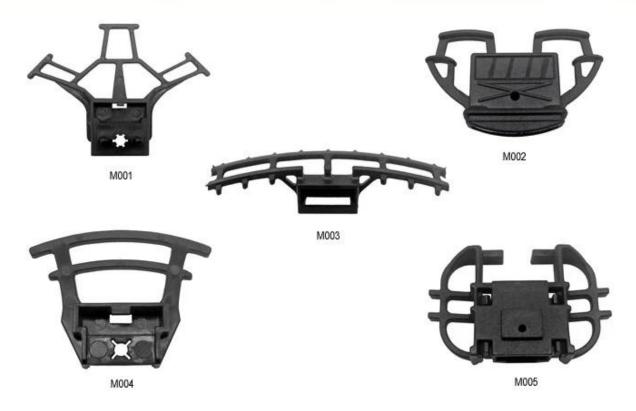

# Female Parts Options To Anchor Strap

Interior features significantly affect a helmet's comfort. All our pads absorb moisture and are antiallergenic. Hook and loop fasteners allow easy removal for washing.