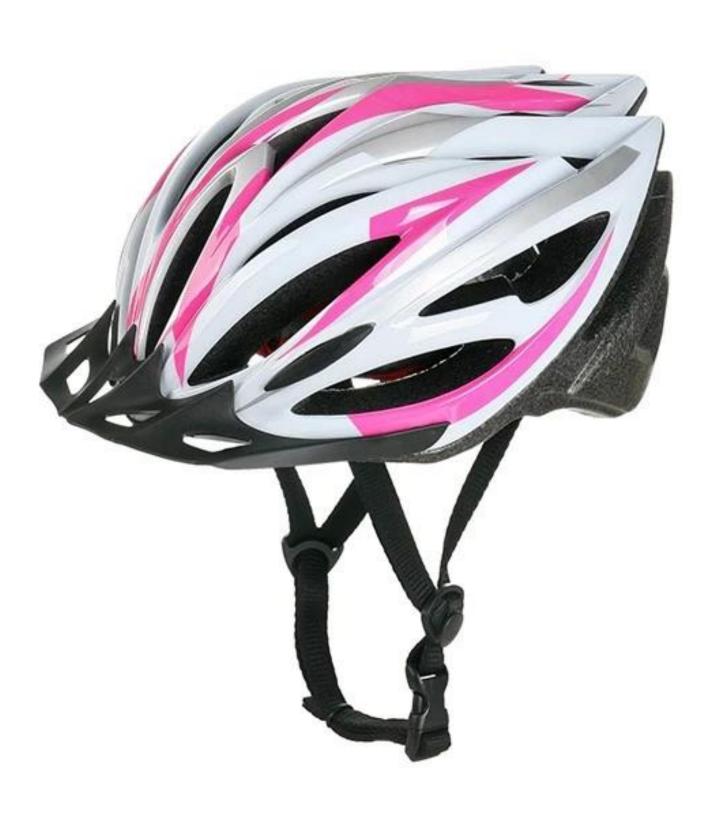

-----------------------|
| Material                | EPS foam & PC double in-mold technology           |
| Certification           | CE EN1078                                         |
| Vents                   | 20 air vents                                      |
| Color                   | Pantone, customized                               |
| size/head circumference | M/L (54-58CM)                                     |
| Weight                  | 270g                                              |
| Sample Time             | 3 days                                            |
| MOQ                     | 200pcs                                            |
| Package details         | PP bag+individual color box packing+master carton |

# The detail pictures of womens sport bike helmets









## The Customized accessories:

So far, we have been manufacturing & exporting different kinds of helmets for more than 24 years. You can purchase latest design quality helmets here as well as personalize your own designs since we can provide a strong R&D support.We provide different option for custom service that you can select the different helmet color, different strap color,LOGO custom service, inner pad design, divider color, different strap buckle color, and we can provide different head adjuster even different color for visor.

ITW helmet buckle is light, easy to fasten and normally reliable. It has some drawbacks, however. It requires the strap to be adjusted correctly at all times, and retain the adjustment, since it always fastens at the same spot.

# **Helmet Buckle Option