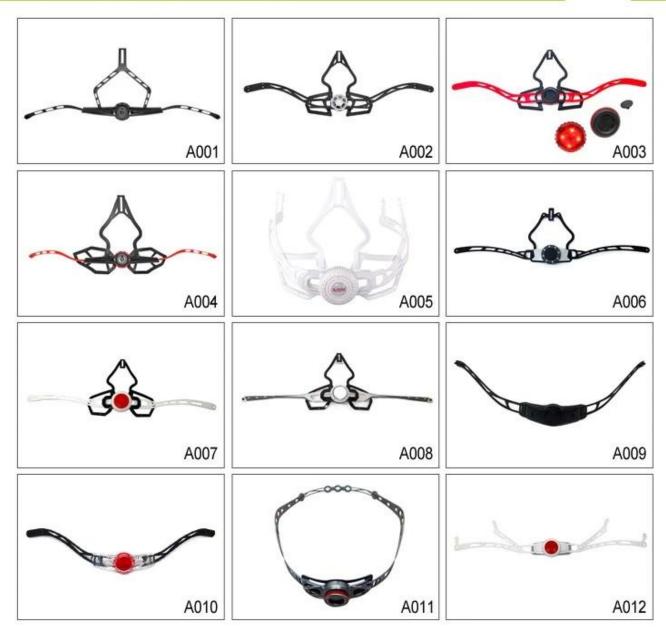

# **Adjustment System Options**

Breathability and comfort are extremely important, that's why the Manta features Airlite straps which are 15% lighter than a standard helmet strap. Tetoron straps are lighter, stronger and more breathable than a normal helmet strap. They also do not stick to the face as easily when temperatures begin to increase. Fast Adapting System webbing can be easily and continuously tailored to your exact head shape. The helmet stays securely on the head in all situations and the webbing straps are always in the best position.

# **Helmet Strap Options**

Various helmet strap embedded parts are available here! According to helmet design, our R&D team can advise anchores that suit your helmet body structure best! In special circumstance, we can customize this part for you!

# Female Parts Options To Anchor Strap

Interior features significantly affect a helmet's comfort. All our pads absorb moisture and are antiallergenic. Hook and loop fasteners allow easy removal for washing.