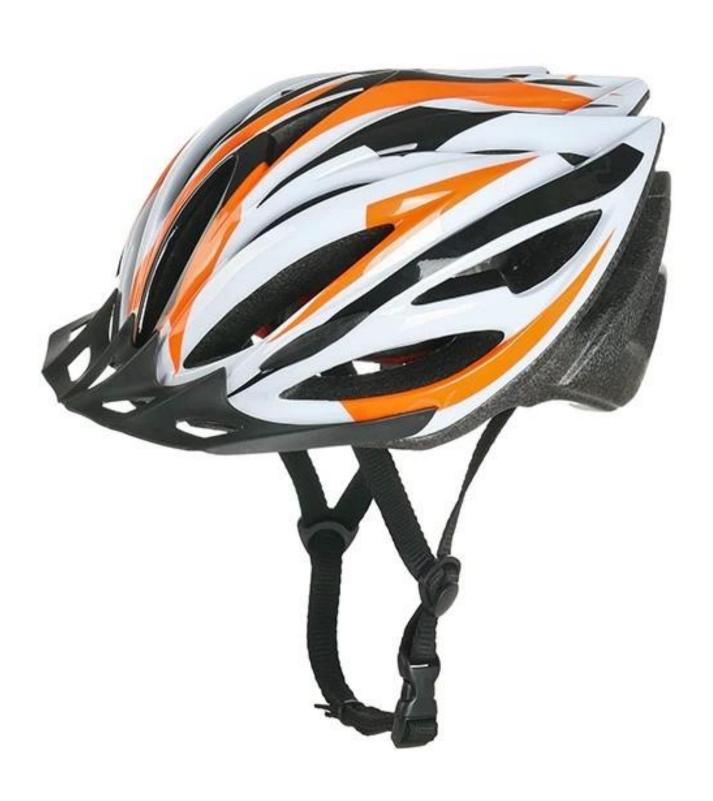

# Fox mountain bike helmets sale AU-B088

## The description of poc helmets mtb:

- Super lightest: only 270g, well-ventilated, with very cooling air tunnel and reasonable aero shape design.
- Three-dimensional duct design: This design is very aerodynamic drag coefficient is small , in the process of riding , people wear more cool.
- In-mold technology, when the helmet by the impact , the entire helmet uniform force.
- The high quality eco-friendly high temperature resistant PC shell & carbon fiber.
- The high density black EPS material is imported from American,
- The bicycle accessories: adjustable chin strap with quick-release buckle; rear lock adjustment; cool comfortable pads;
- Certification: CE-EN1078 certified for impact protection.

## The specification of boys bmx helmet:

| Model No.               | AU-B088                                           |
|-------------------------|---------------------------------------------------|
| Material                | EPS foam & PC double in-mold technology           |
| Certification           | CE EN1078                                         |
| Vents                   | 20 air vents                                      |
| Color                   | Pantone, customized                               |
| size/head circumference | M/L (54-58CM)                                     |
| Weight                  | 270g                                              |
| Sample Time             | 3 days                                            |
| MOQ                     | 200pcs                                            |
| Package details         | PP bag+individual color box packing+master carton |