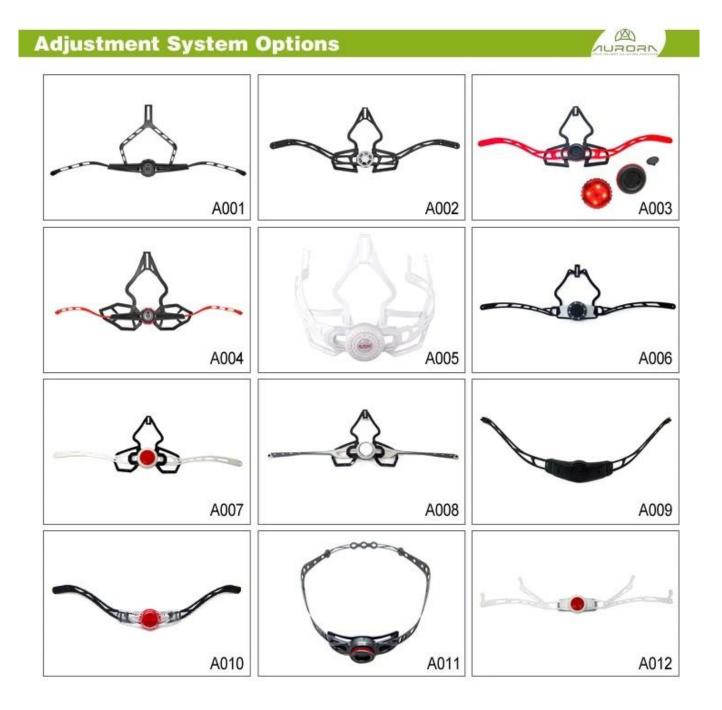

#### **Buckle Options**

Don't be surprised! As a factory with 23-year R&D experience, we have developed a serie of adjustments for different helmets & comply with different helmet designs!You can find Up & Down adjuster, Y shape adjuster, LED adjuster,full head adjuster, transparent adjuster, integrated adjuster, etc. all at our factory! What's more, in order to satisfy your brand demand, we can add logo stickers or customize your exclusive adjuster according to your design or idea! The multi-color combination of our adjustments is also one of its highlights.We promise every rotating dial adjustment is of well-made & can provide you a comfortable & stable fitting experience!