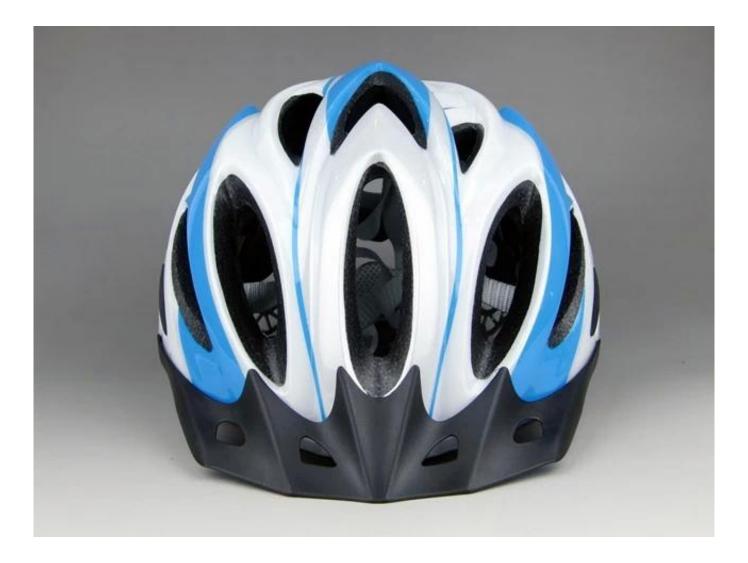

ial                | EPS (Expanded Polystyrene) + PC (Polycarbonate) Shell |
| Certification           | CE EN1078                                             |
| Vents                   | 21 air vents                                          |
| Color                   | Pantone, customized                                   |
| size/head circumference | S/M (54-58CM) M/L (58-62CM)                           |
| Weight                  | 270g                                                  |
| Sample Time             | 7 days                                                |
| MOQ                     | 300pcs                                                |
| Package details         | PP bag+individual color box packing+mastercarton      |

# The detail pictures of youth bike helmets:









# The Customized accessories:

There are four different helmet strap buckle for your freely choice:

- Standard ITW brand Nylon helmet buckle
- Traditional helmet buckle

- Patent self-developed magnetic buckle (the comprehensive safety, functionality and great ease of use of helmets with the "one-hand fastener", with strong magnets make them easy to close and open, very convenient and safe).

(A)

120

- Fidlock brand magetic buckle.

Customized varieties colors of helmet accessories for your freely choice:

- Available helmet lockable strap divider in varieties color.
- Available helmet strap buckle in varieties colors.
- Available helmet strap holder in varieties colors.

#### **Buckle Options**



Don't be surprised! As a factory with 23-year R&D experience, we have developed a ser