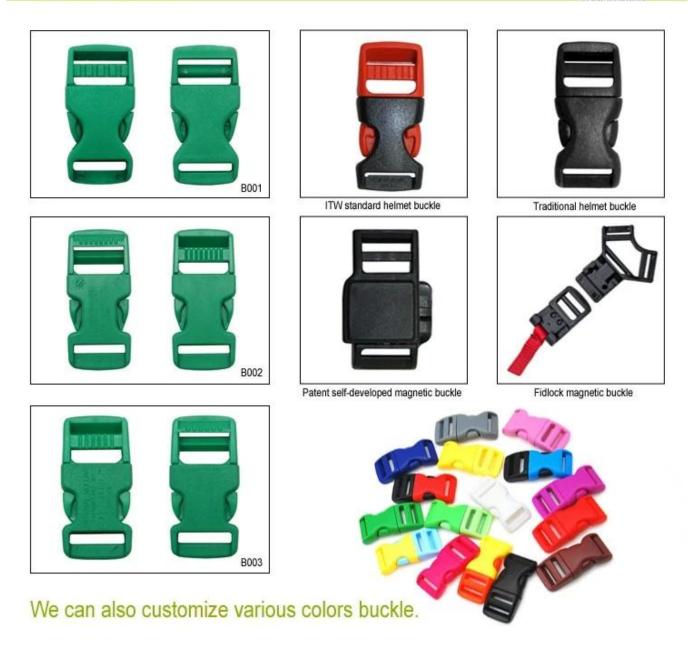

# The Customized accessories:

There are four different helmet strap buckle for your freely choice:

- Standard ITW brand Nylon helmet buckle
- Traditional helmet buckle

- Patent self-developed magnetic buckle (the comprehensive safety, functionality and great ease of use of helmets with the "one-hand fastener", with strong magnets make them easy to close and open, very convenient and safe).

(A)

120

- Fidlock brand magetic buckle.

Customized varieties colors of helmet accessories for your freely choice:

- Available helmet lockable strap divider in varieties color.
- Available helmet strap buckle in varieties colors.
- Available helmet strap holder in varieties colors.