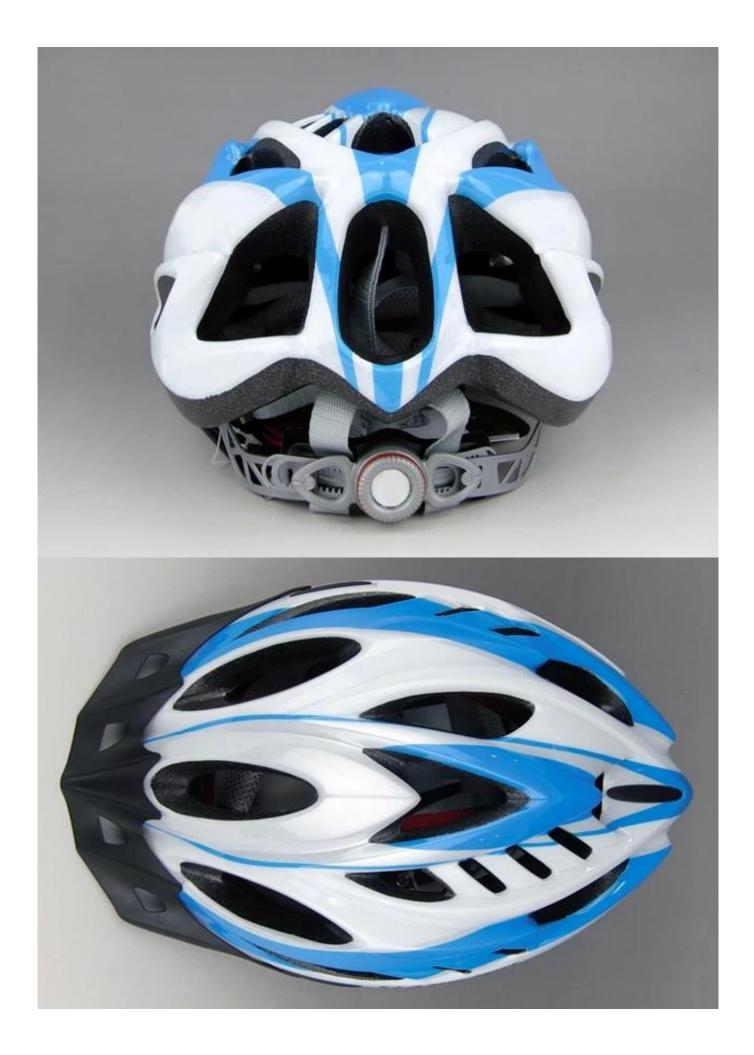

l                | EPS (Expanded Polystyrene) + PC (Polycarbonate) Shell |
| Certification           | CE EN1078                                             |
| Vents                   | 21 air vents                                          |
| Color                   | Pantone, customized                                   |
| size/head circumference | S/M (54-58CM) M/L (58-62CM)                           |
| Weight                  | 270g                                                  |
| Sample Time             | 7 days                                                |
| MOQ                     | 300pcs                                                |
| Package details         | PP bag+individual color box packing+mastercarton      |

# The detail pictures of youth bike helmets:









# The Customized accessories:

There are four different helmet strap buckle for your freely choice:

- Standard ITW brand Nylon helmet buckle
- Traditional helmet buckle

- Patent self-developed magnetic buckle (the comprehensive safety, functionality and great ease of use of helmets with the "one-hand fastener", with strong magnets make them easy to close and open, very convenient and safe).

(A)

120

- Fidlock brand magetic buckle.

Customized varieties colors of helmet accessories for your freely choice:

- Available helmet lockable strap divider in varieties color.
- Available helmet strap buckle in varieties colors.
- Available helmet strap holder in varieties colors.

#### **Buckle Options**



Don't be surprised! As a factory with 23-year R&D experience, we have developed a serie