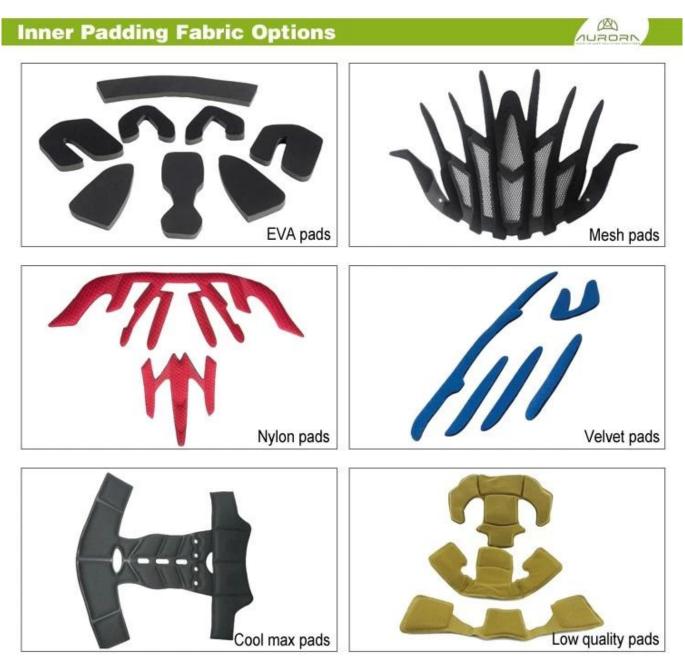

There different kinds of inner padding fabric options.

EVA pads: It is closed cell and impervious to water, has resilient feel.

Mesh pads: it can prevent dust and small insect fly into the helmet during wild riding.

Nylon pads: antibacterial and skin-friendly, easy to clean.

Velvet pads: very soft and comfortable feeling.

Cool max pads: very high-end, can keep the hair dry and cool during riding.

Breathability and comfort are extremely important, that's why the Manta features Airlite straps which are 15% lighter than a standard helmet strap. Tetoron straps are lighter, stronger and more breathable than a normal helmet strap. They also do not stick to the face as easily when temperatures begin to increase. Fast Adapting System webbing can be easily and continuously tailored to your exact head shape. The helmet stays securely on the head in all situations and the webbing straps are always in the best position.