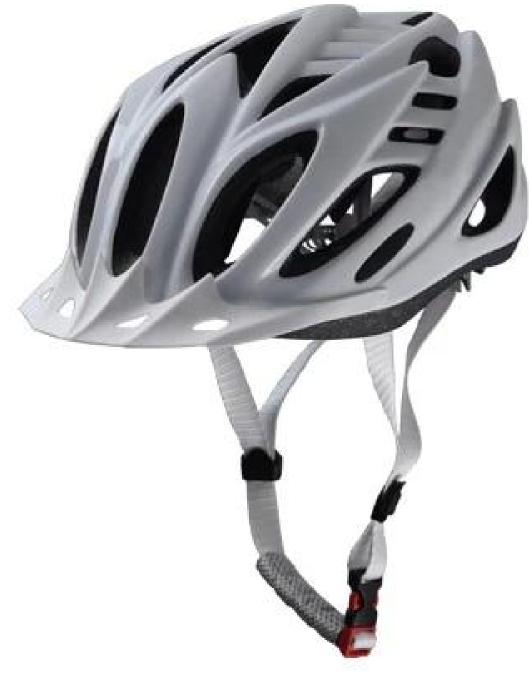

# Free bike helmets for kids, cost of bike helmet SV93



# The Details of youth bike helmets:

The dirt bike helmet combines aerodynamic efficiency with strong cooling power. The magnetically-fastened eye shield provides wrap-around eye protection with exceptional optical clarity, and it's easy to flip up or remove when appropriate.

# The Specification of youth bike helmets:

Features

Optical shield w/ magnetic attachment, Wind tunnel aided design, Removable/washable comfort padding, Featherweight webbing with Slimline buckle.

Construction

In-Mold polycarbonate shell with EPS liner

Fit System Aurora patent adjustor Ventilation 20 vents, internal channeling

# The specification of youth bike helmets:

| Model No.               | AU-SV93                                               |
|-------------------------|-----------------------------