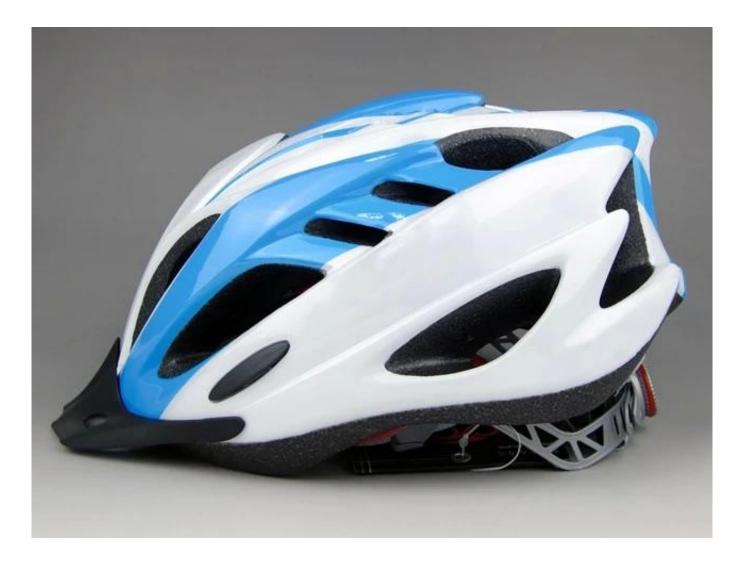

erial                | EPS (Expanded Polystyrene) + PC (Polycarbonate) Shell |
| Certification           | CE EN1078                                             |
| Vents                   | 21 air vents                                          |
| Color                   | Pantone, customized                                   |
| size/head circumference | S/M (54-58CM) M/L (58-62CM)                           |
| Weight                  | 270g                                                  |
| Sample Time             | 7 days                                                |
| MOQ                     | 300pcs                                                |
| Package details         | PP bag+individual color box packing+mastercarton      |

# The detail pictures of youth bike helmets:









# The Customized accessories:

There are four different helmet strap buckle for your freely choice:

- Standard ITW brand Nylon helmet buckle
- Traditional helmet buckle

- Patent self-developed magnetic buckle (the comprehensive safety, functionality and great ease of use of helmets with the "one-hand fastener", with strong magnets make them easy to close and open, very convenient and safe).

(A)

120

- Fidlock brand magetic buckle.

Customized varieties colors of helmet accessories for your freely choice:

- Available helmet lockable strap divider in varieties color.
- Available helmet strap buckle in varieties colors.
- Available helmet strap holder in varieties colors.

#### **Buckle Options**



Don't be surprised! As a factory with 23-year R&D experience, we have developed a s