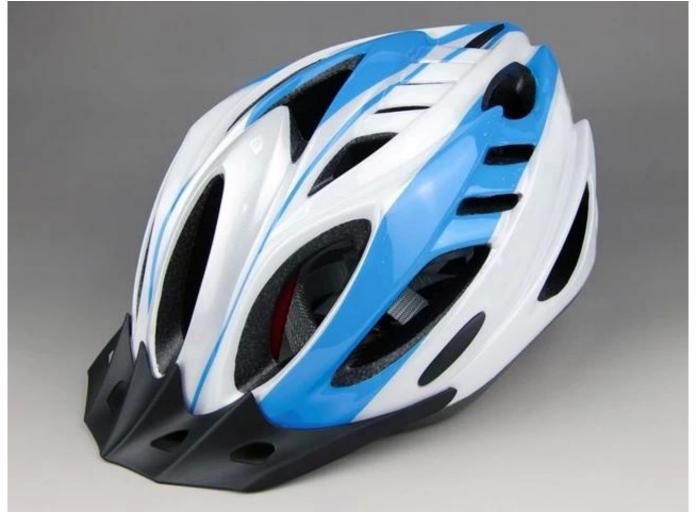

aterial                | EPS (Expanded Polystyrene) + PC (Polycarbonate) Shell |
| Certification           | CE EN1078                                             |
| Vents                   | 21 air vents                                          |
| Color                   | Pantone, customized                                   |
| size/head circumference | S/M (54-58CM) M/L (58-62CM)                           |
| Weight                  | 270g                                                  |
| Sample Time             | 7 days                                                |
| MOQ                     | 300pcs                                                |
| Package details         | PP bag+individual color box packing+mastercarton      |

# The detail pictures of youth bike helmets:









# The Customized accessories:

There are four different helmet strap buckle for your freely choice:

- Standard ITW brand Nylon helmet buckle
- Traditional helmet buckle

- Patent self-developed magnetic buckle (the comprehensive safety, functionality and great ease of use of helmets with the "one-hand fastener", with strong magnets make them easy to close and open, very convenient and safe).

(A)

120

- Fidlock brand magetic buckle.

Customized varieties colors of helmet accessories for your freely choice:

- Available helmet lockable strap divider in varieties color.
- Available helmet strap buckle in varieties colors.
- Available helmet strap holder in varieties colors.

#### **Buckle Options**



Don't be surprised! As a factory with 23-year R&D experience, we have developed a