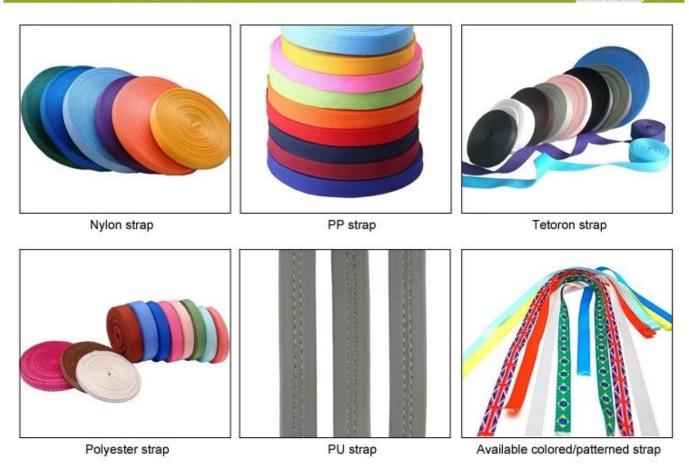

Nylon pads: antibacterial and skin-friendly, easy to clean.

Velvet pads: very soft and comfortable feeling.

Cool max pads: very high-end, can keep the hair dry and cool during riding.

Breathability and comfort are extremely important, that's why the Manta features Airlite straps which are 15% lighter than a standard helmet strap. Tetoron straps are lighter, stronger and more breathable than a normal helmet strap. They also do not stick to the face as easily when temperatures begin to increase. Fast Adapting System webbing can be easily and continuously tailored to your exact head shape. The helmet stays securely on the head in all situations and the webbing straps are always in the best position.

# **Helmet Strap Options**

AN ANA